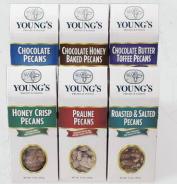

#### Premium Pecan Sampler 3 LBS. 4 OZ. TIN ITEM #7309

Chocolate Honey Baked Pecans, Cinnamon Glazed Pecans, Creamy White Pecans, Double Dipped Chocolate Pecans, Honey Crisp Pecans, Praline Pecans.

\$55.95