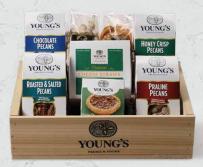

#### Premium Pecan Sampler 3 LBS. 4 OZ. TIN ITEM #7309

Chocolate Honey Baked Pecans, Cinnamon Glazed Pecans, Creamy White Pecans, Double Dipped Chocolate Pecans, Honey Crisp Pecans, Praline Pecans.

\$55.95

# Premium Picks

Four 14 oz. boxes of Chocolate, Praline, Honey Crisp and Roasted & Salted Pecans, 8 oz. of English Toffee, a Mini Pie, an 8 oz. Pecan Log Roll, a small Pecan Divinity and 4 oz. of Cheese Straws. Presented in a burnished wooden crate.