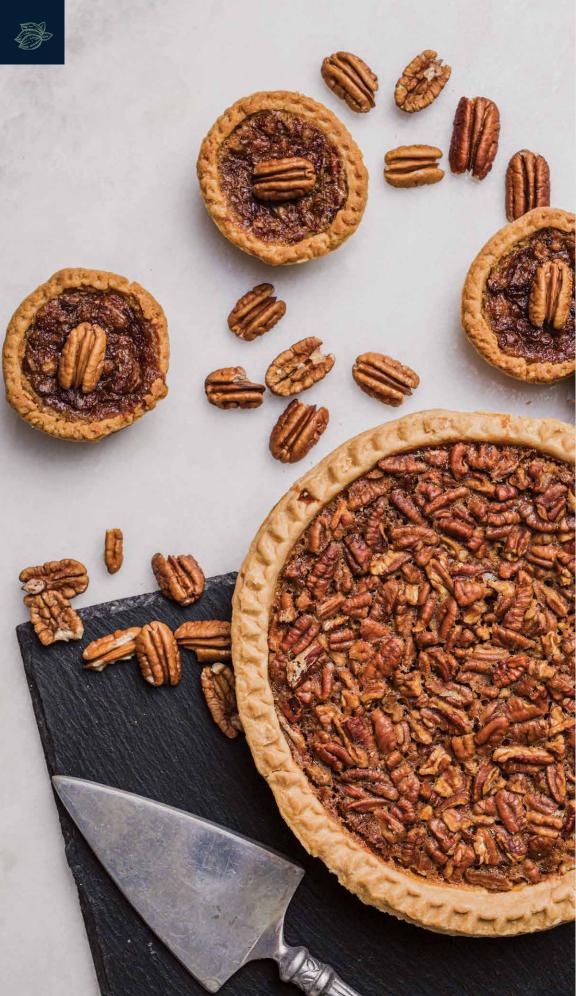

# START A HOLIDAY TRADITION

No holiday is complete without a Young's Pecan Pie. Available in classic Down Home, Chocolate and Mini versions, serve a sentimental taste of the south this season.

#### Down Home Pecan Pie

#### 9-inch pie with gift box

Loaded with premium pecans, our Pecan Pie is delicious on its own or with a dollop of whipped cream.

**INDIVIDUAL** Single pie in gift box

ITEM #8625 • \$32.95

6 PACK In brown mailer boxes

# Chocolate Pecan Pie

#### 9-inch pie with gift box

Sometimes you just can't resist a little chocolate! Chocolate and pecans are the perfect pair, especially in our Chocolate Pecan Pies!

INDIVIDUAL Single pie in gift box

ITEM #8630 • \$33.95

## TRY A MINI VERSION! Mini Down Home Pecan Pies

3 OZ. EACH · ITEM #8612

These individual pies pack the same delicious flavor as our whole pie. They make perfect individual desserts, party favors or stocking stuffers. Total of 12 Mini Pecan Pies per case.