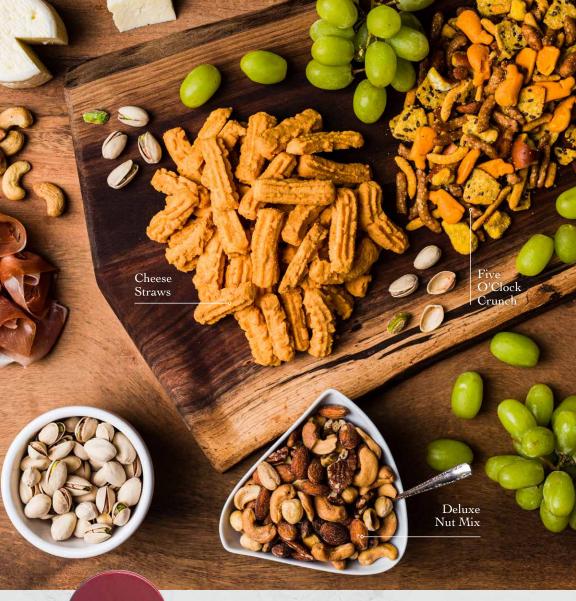

#### **Cheese Straws** 8 OZ. TIN · \$20.95

Made with the finest ingredients, our Young's Cheese Straws will melt in your mouth with every bite.

# Salted Peanuts

Young's Peanuts are ultra-crunchy and generously dusted with super-fine salt.

1 LB. 2 OZ. CAN ITEM #1071 · \$12.95 2 LB. 8 OZ. CAN ITEM #1072 · \$19.95

Deluxe Nut Mix

**1 LB. 11 OZ. TIN** ITEM #7780

Roasted, lightly salted nut mix includes premium pecans, filberts, pistachios, cashews, and almonds.

#### AVAILABLE IN 2 SIZES! Five O'Clock Crunch

A savory cocktail mix including Honey Roasted Peanuts, Cheddar Whale Crackers, Salted Corn Chips, Honey Mustard Pretzels, Honey Roasted Sesame Stick and Chili Lime Corn Sticks. This salty, sweet, nut-filled and cheesy mix is an all-around favorite!