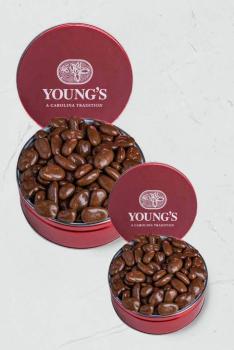

# Double Dipped Chocolate Pecans Gift Tins

2 LBS. 2 OZ. TIN

This charming tin makes an on-point gift for friends, family or associates.

**MILK** ITEM #7322 **DARK** ITEM #7326

\$36.95