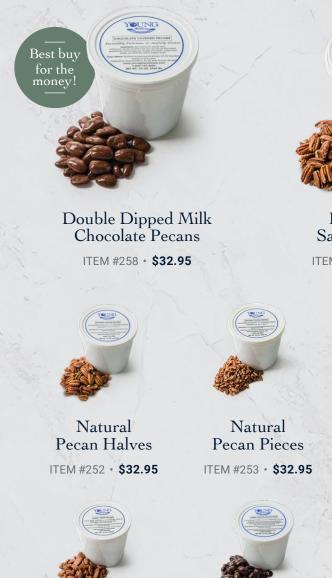

# Double Dipped Chocolate Pecans Resealable Tub

2 LBS. 2 OZ. TUB

Talk about a pantry staple. Keep this tub on hand and never be without something to serve.

MILK ITEM #258 DARK ITEM #255

\$32.95