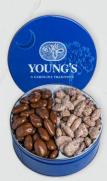

# Seventh Heaven

2 LBS. TIN · ITEM #777

Chocolate Butter Toffee Pecans, Chocolate Honey Baked Pecans, Cinnamon Glazed Pecans, Creamy White Pecans, Double Dipped Chocolate Pecans, Honey Crisp Pecans, Praline Pecans.

\$39.95