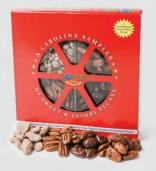

### Carolina Sampler: Sweet & Savory Pecans

**2 LB. BOX** • ITEM #6200 Roasted & Salted, Double Dipped Milk Chocolate, Honey Crisp Pecans, Praline Pecans.

\$32.95

\$32.95