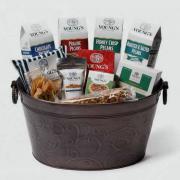

# Classic Collection

Four 14 oz. boxes of Pecans, 8 oz. of Toffee, 3 oz. of Five O'Clock Crunch, a Mini Pie, 8 oz. of Pecan Brittle, 5 oz. of Old Colony Benne Wafers, a large Log Roll and 4 oz. of Cheese Straws. Presented in a copper beverage tub.