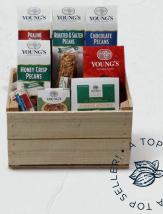

# Premium Picks

Four 14 oz. boxes of Chocolate, Praline, Honey Crisp and Roasted & Salted Pecans, 8 oz. of English Toffee, a Mini Pie, an 8 oz. Pecan Log Roll, a small Pecan Divinity and 4 oz. of Cheese Straws. Presented in a burnished wooden crate.