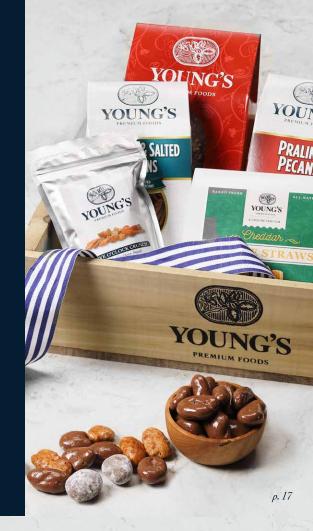

# **GIFT BASKETS**

A variety of southern gourmet goods are a treat no matter the season.

# Premium Picks

Four 14 oz. boxes of Chocolate, Praline, Honey Crisp and Roasted & Salted Pecans, 8 oz. of English Toffee, a Mini Pie, an 8 oz. Pecan Log Roll, a small Pecan Divinity and 4 oz. of Cheese Straws. Presented in a burnished wooden crate.