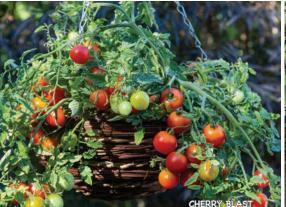

#### **Cherry Blast Hybrid Tomato**

47 days. An upgraded trailing type with better performance than similar varieties that will reward home gardeners with fruits all summer long! Bright red, round, cherry-sized, 1" fruits are supersweet with a Brix of 6. Great for fresh snacking and in salads. Well-branched plants are a perfect choice for hanging baskets, large containers and in small space gardens. Widely adaptable. Features resistance to Tomato Mosaic Virus and is highly tolerant to Late Blight. High yielder. Determinate. #00181. (A) pkt. (10 seeds) \$3.95