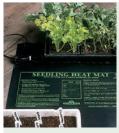

#### **Seedling Heat** Mats

Designed for gardeners who need to germinate only a few flats. Unroll the mat on any flat surface and place starter tray(s) directly on top. Direct contact with the polyvinyl mat means no

heat loss. Built-in thermostat holds temperature at 10-20°F above room temperature to a maximum of 85°F. 110 volts. UL approved. #53252. 9" x 19-1/2" (for 1 flat), \$38.95

#53253. 20" x 20" (for 2 flats), \$69.95 \$64.95 #53254. 48" x 20" (for 4 flats), \$104.95