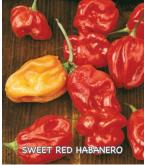

#00416. (A) pkt. (10 seeds) \$4.25

100 days. Named for their resemblance to Scottish caps and sometimes called the Scotty Bon or Bonny Pepper. Don't be fooled by their unique, citrusy/fruity flavor – it's accompanied by some pretty extreme heat with a Scoville rating of 100,000 to 350,000 units which is similar to a habanero pepper. Wrinkled, fiery fruits have thin skins, grow to approx. 11/2" each and make the perfect addition to Caribbean jerk dishes, hot sauces and salsas. Great for containers. Vigorous, compact plants grow 24 to 36" tall and are loaded with fruits.

Also known as Jamaican Red. Fruits ripen from green to bright red. #09284.

#### **Yellow**

Also known as Jamaican Yellow. Fruits ripen from green to yellow. #09285.

Prices, above 2, per variety: (A) pkt. (30 seeds) \$3.45