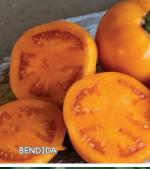

TOTALLY TOMATOES

73-75 days. Smooth, meaty fruits have a well-balanced flavor, are deep oblate, globe-shaped and brilliant red to dark red inside and out. Attractive fruits have a very nice quality, grow in clusters and weigh approx. 9 to 13 oz. each. Sturdy plants are wellbranched so they won't tip over from the sheer weight of the fruits. Easier to maintain and harvest than similar varieties. With great hot set ability, it thrives in hot, humid summer conditions. Great for farmers markets and roadside stands. Intermediate resistance to Gray Leaf Spot, Tomato Spotted Wilt Virus and Tomato Yellow Leaf Curl Virus. High yielding. Determinate.

#00285. (A) pkt. (10 seeds) \$5.65