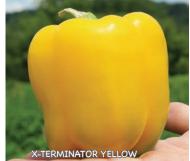

nd a rich, sweet flavor that's great for fresh eating – green or red – holds up well through grilling and stuffing. Fruits have an "easy-out" stem and seeds – simply push down or cut around cap to release seed cavity for quick cleaning. Superior disease resistance includes Tobacco Mosaic Virus and Bacterial Leaf Spot Races 1-3, 7 and 8.

#03216. (A) pkt. (10 seeds) \$4.55

## **Sweetie Pie Hybrid**

60-70 days. 2017 AAS Regional Winner (Heartland, Northeast, Southeast). These small, 3 oz. cuties are 2½" by 3", thick-walled, sweet and flavorful and can be eaten at both the green and red stages. Excellent fresh, grilled, stir-fried or stuffed. Compact plants have heavy yields – as many as 30 mini bells each! Perfect for containers and small space gardens. #03234. (A) pkt. (20 seeds) \$4.75









## **Tawny Port Hybrid**

**70 days.** Beautiful, port wine colored fruits have an excellent, very sweet flavor. Four-lobed and very large, 4" by 5" bells are perfect for adding unique color to salads and stir-fries. Makes a beautiful stuffed pepper, too! Early and heavy yielding.

#03230. (A) pkt. (30 seeds) \$4.55 \$4.25 (D) 1/32 oz. \$9.95 \$8.95

## Trifecta Hybrid

**50-65 days.** Extra-large, blocky, 3½" by 3½", dark green fruits turn scarlet red and have brilliant color inside and out. Delicious, thick-walled bells are perfect for stuffing, grilling and for fresh eating. Perfect for market growers. Strong plants produce high yields and have good leaf cover to protect fruits. Highly resistant to Tobacco Mosaic Virus and Tomato Spotted Wilt Virus.

#03233. (A) pkt. (10 seeds)