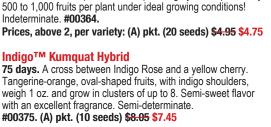

fruits that feature excellent flavor. A sister to Husky Red (pg. 19), whose dwarf indeterminate habit and quality production makes it perfect for small spaces and containers.

#00357. (A) pkt. (30 seeds) \$5.25 \$5.15 (G) 250 seeds \$20.95 \$18.95

JELLY BEAN YELLOW

HUSKY CHERRY RED

## Ildi

53 days. Early and high yielding, with masses of miniature yellow fruits,

up to 75 per cluster! Plants naturally stop growing at 5 to 6 ft, and have three or four trusses per plant. Even after trusses are harvested and hung in cool storage, these tomatoes seldom drop. Grape-shaped with the occasional pear and always firm and sweet with a tiny bit of tartness. Yummy in salads or as a garnish - a fantastic garden performer! Indeterminate. #00369. (A) pkt. (30 seeds) \$4.05

# JELLY BEAN RED











#### Jasper Hybrid LB

Indiao™ Blue Berries

Indigo™ Cherry Drops

Indeterminate. #00364.

Indigo™ Kumquat Hybrid

nate. #00374.

60 days. 2013 AAS Winner. An outstanding disease resistant package results in extended harvests. Small, round, 3/4" red fruits weigh less than 1 oz. each with sweet, rich flavor and a pleasant creamy texture. Fruits grow on small trusses, holding their quality for a long time on the plant and after picking, resisting cracking and rot. Plants are extra vigorous and tall. Overcomes weather-related stresses with ease. Intermediate resistance to Early Blight. Indeterminate.

**INDIGO™ SERIES** 

For full series description, see pg. 30.

75 days. An eye-catching cherry which ripens from amethyst

Flavor is great and is an all around crowd pleaser. Indetermi-

65 da