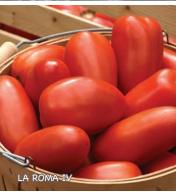

For the ongoing search for super hot peppers we have Scotch Bonnet Red and Yellow on page 3 and for those who can't take the heat, we have Godiva and Sun Haven on page 4, both are fantastic sweet varieties you'll want to try. For those of you who like to preserve their harvests, be sure to check out La Roma IV on page 3. It's an improved version of a paste tomato that's already a huge customer favorite!

#### La Roma IV Hybrid Tomato

70-75 days. Bright red, large, meaty, 4" long fruits weigh approx. 4 to 5 oz. each and are full of delicious flavor. Hearty texture and rich flavor makes this the perfect variety for any home gardener who enjoys canning or making their own pastes and sauces. Intermediate resistance to Fusarium Wilt Races 2 & 3, Late Blight, Septoria Leaf Spot and Tobacco Mosaic Virus. Vigorous plants produce abundantly. Determinate.