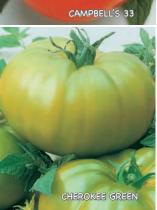

pkt. (30 seeds) \$3.55 \$3.35

## **Medium To Large Favorites** Varieties on pages 27-30

typically grow fruits 6 to 10 oz.



74-85 days. Dates back to the turn of the century and is one of the most popular for sauces and canning. Deep red fruits, about 8 oz., are large for canning types with real tomato flavor. Not overly acidic. Indeterminate.

#00029. (A) pkt. (30 seeds) \$3.35 \$3.25 (G) 250 seeds \$8.95 \$7.95

#### **Arkansas Traveler**

75-85 days. Bred at the University of Arkansas by Joe McFerran as an updated version of this region's famously high quality pink tomatoes. Fruits are rough, medium-sized, about 6 oz., with an excellent, creamy, mild flavor. Highly adaptable. Indeterminate. #00040. (A) pkt. (30 seeds) \$3.25 \$3.15

(F) 1/16 oz. \$7.95 \$6.95





























#### **Bonny Best**

**72 days.** An old-time favorite producing 8 to 10 oz. globed-shaped fruits that are solid and meaty. Highly adaptable and performs especially well in the North. Indeterminate. **#00100.** (A) pkt. (50 seeds) \$3.45 \$3.35

#### **Bush Beefsteak**

**62 days.** The perfect sandwich-sized fruit! Solid-fleshed fruits are a deep, rich red and average 8 oz. Vigorous, bushy plants are high yielders. Determinate.

#00145. (A) pkt. (50 seeds) \$3.95 \$3.55 (F) 1/16 oz. \$9.95 \$8.95

#### Campbell's 33 VFA

**69 days.** Produces medium-early, 7 oz. fruits that are oblate, bright red, with green shoulders and good interior color. Sets fruit well under unfavorable conditions, with tolerance to cracking and good disease resistance. Determinate.

#00150. (A) pkt. (50 seeds