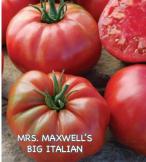

ous actor and singer. Indeterminate.

#00540. (A) pkt. (30 seeds) \$3.95 \$3.65

#### Persimmon

80 days. Great flavor and eye appeal! Large, plump, golden-orange fruits average 1 to 2 lbs., have few seeds and are meaty, with a delicious flavor. Vigorous plants produce good yields. Indeterminate.

#00542. (A) pkt. (30 seeds) \$3.35 \$3.25

(D) 1/32 oz. \$8.95 \$7.95

## Pineapple (?)

**85-90 days.** Enormous, uniquely-patterned, striped fruits will be the center of attention. Beefsteak-type fruits easily grow

5" and larger, are orange-yellow with red streaks inside and out and no green shoulders. Meaty flesh has a nice mild flavor. Heavy-foliaged plants produce good yields. Indeterminate.

#00553. (A) pkt. (30 seeds) <del>\$3.75</del> **\$**3.45 (G) 250 seeds <del>\$7.95</del> \$6.95





























## Genuine Classic Flavor ...

#### Ponderosa Pink

**80 days.** Extra-large, up to 1 lb., beefsteak-type fruits are like Ponderosa Red, but rosy-pink. Almost seedless, with low acidity and meaty flesh. Indeterminate.

#00577. (A) pkt. (50 seeds) \$3.95 \$3.55 (F) 1/16 oz. \$9.95 \$6.95

#### Ponderosa Red

80 days. This old-time favorite is an extra-large, up to 1 lb., beefsteak-type with mild flavor. Almost seedless, with low acid, solid, meaty, deep red flesh. Vigorous vines produce heavily. Indeterminate.

#00580. (A) pkt. (50 seeds) \$3.35

#### **Pruden's Purple**

75 days. Large, 10 oz. to 1 lb., dark pink, nearly purple fruits mature guite early and have the same delicious flavor and good production that heirlooms are known for. Crack resistant. Potato lea