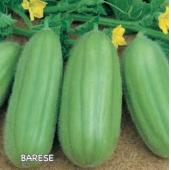

.95 \$6.65** 

DID YOU KNOW... Cucumber beetles are responsible for spreading Bacterial Wilt disease to cucumbers?
Management relies on removing host weed plants and using products such as Bug Buster-0 (pg. 65) or Sticky Strip Insect Traps (visit our website) to monitor for adult beetles.

#### **Bush Crop**

**62 days.** Compact, bushy plants produce 6 to 8" fruits that are deliciously crisp and tender. Perfect for containers or small garden spaces as vines are short. An excellent pickling variety. Scab resistant.

#02210. (A) pkt. (50 seeds) \$3.75 \$3.45

## **Bush Pickle**

**50 days.** Compact vines produce 3 to 4" fruits that make tasty, crisp, whole pickles. Vines are compact, yet very prolific. Perfect for small gardens and containers. **#02220.** (A) pkt. (50 seeds) \$3.65



































## **Diamant Hybrid**

**47 days.** Attractive fruits have a crisp texture and a fresh, mildly sweet flavor that is great for both fresh eating and pickling. Dark green, 4 to 5" fruits are nearly smooth, have very small, white spines and ripen early. Compact plants are parthenocarpic, so they don't require pollination to set fruit. Produces abundantly over a long season. Resistant to Downy and Powdery Mildew, Cucumber Mosaic Virus and Cucumber Scab.

#02014. (A) pkt. (15 seeds) \$5.25 \$4.95



**58 days. 2002 AAS Winner.** All-female, parthenocarpic variety. Very crisp, sweet, bitter-free and ideal for slicing. Fruits are spineless and bright green, with glossy tender skins. Burpless and seedless. Best harvested at 4 to 8". Very disease resistant.

#02108. (A)