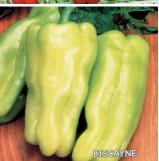

For the ongoing search for super hot peppers we have Scotch Bonnet Red and Yellow on page 3 and for those who can't take the heat, we have Godiva and Sun Haven on page 4, both are fantastic sweet varieties you'll want to try. For those of you who like to preserve their harvests, be sure to check out La Roma IV on page 3. It's an improved version of a paste tomato that's already a huge customer favorite!