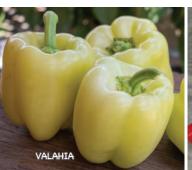

a rich, sweet flavor that's great for fresh eating – green or red – holds up well through grilling and stuffing. Fruits have an "easy-out" stem and seeds – simply push down or cut around cap to release seed cavity for quick cleaning. Superior disease resistance includes Tobacco Mosaic Virus and Bacterial Leaf Spot Races 1-3, 7 and 8.

#03216. (A) pkt. (10 seeds) \$4.55

## **Sweetie Pie Hybrid**

60-70 days. 2017 AAS Regional Winner (Heartland, Northeast, Southeast). These small, 3 oz. cuties are 2½" by 3", thick-walled, sweet and flavorful and can be eaten at both the green and red stages. Excellent fresh, grilled, stir-fried or stuffed. Compact plants have heavy yields – as many as 30 mini bells each! Perfect for containers and small space gardens. #03234. (A) pkt. (20 seeds) \$4.75









## **Tawny Port Hybrid**

**70 days.** Beautiful, port wine colored fruits have an excellent, very sweet flavor. Four-lobed and very large, 4" by 5" bells are perfect for adding unique color to salads and stir-fries. Makes a beautiful stuffed pepper, too! Early and heavy yielding.

#03230. (A) pkt. (30 seeds) \$4.55 \$4.25 (D) 1/32 oz. \$9.95 \$8.95

## Trifecta Hybrid

**50-65 days.** Extra-large, blocky, 3½" by 3½", dark green fruits turn scarlet red and have brilliant color inside and out. Delicious, thick-walled bells are perfect for stuffing, grilling and for fresh eating. Perfect for market growers. Strong plants produce high yields and have good leaf cover to protect fruits. Highly resistant to Tobacco Mosaic Virus and Tomato Spotted Wilt Virus.

#03233. (A) pkt. (10 seeds) \$