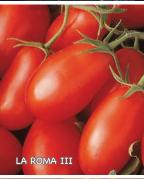

#### La Roma IV Hybrid Tomato

70-75 days. Bright red, large, meaty, 4" long fruits weigh approx. 4 to 5 oz. each and are full of delicious flavor. Hearty texture and rich flavor makes this the perfect variety for any home gardener who enjoys canning or making their own pastes and sauces. Intermediate resistance to Fusarium Wilt Races 2 & 3, Late Blight, Septoria Leaf Spot and Tobacco Mosaic Virus. Vigorous plants produce abundantly. Determinate.

#00416. (A) pkt. (10 seeds) \$4.25

100 days. Named for their resemblance to Scottish caps and sometimes called the Scotty Bon or Bonny Pepper. Don't be fooled by their unique, citrusy/fruity flavor – it's accompanied by some pretty extreme heat with a Scoville rating of 100,000 to 350,000 units which is similar to a habanero pepper. Wrinkled, fiery fruits have thin skins, grow to approx. 11/2" each and make the perfect addition to Caribbean jerk dishes, hot sauces and salsas. Great for containers. Vigorous, compact plants grow 24 to 36" tall and are loaded with fruits.