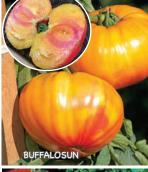

Pink #00555. Red #00608. Yellow #00828.

Prices, above 3, per variety: (A) pkt. (30 seeds) \$3.75 \$3.65

**Buffalosun Hybrid VFFF** 

70 days. 2020 AAS Regional Winner (Northeast/Southeast). The unique yellow with red/orange flame coloration is as beautiful on the outside as it is on the inside with its nicely marbled interior. Ribbed, flattened, 18 to 24 oz., beefsteak-type fruits have a better texture, better crack resistance and higher yields than comparable yellow

varieties. Sweet, tender flesh has the look of an heirloom without the mushiness often associated with them. In AAS trials it outlasted similar varieties when disease hit in late summer. Intermediate resistance to Late Blight and Tomato Spotted Wilt Virus. Indeterminate. #00118. (A) pkt. (10 seeds) \$6.65