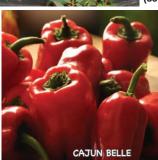

ected from sun scorch by the dense canopy of foliage. An all-around good choice for home gardeners.

#03012. (A) pkt. (10 seeds) \$6.95 \$6.45

## Count Dracula



95 days. Jet black leaves and purple flowers create a striking display on sturdy, 2 ft. plants. Adding to the drama are 2" long, black fruits which ripen to blood red. With a rating of 25,000 to 50,000 Scoville units, these spicy hot peppers definitely have quite the bite.

#03006. (A) pkt. (10 seeds) \$5.05 \$4.95

Cowhorn /



75 days. Tapered, thick-walled, 6 to 9" cayenne peppers have a curled horn shape and mature from green to bright red. Fruits have a good flavor and are medium hot with an average of 5,000 to 8,000 Scoville units. Great for drying and for making hot sauces.

#03779. (A) pkt. (30 seeds) \$3.75 \$3.45







CAYENNETTA



Craig's Grandé Jalapeño 🧖



#03759. (A) pkt. (30 seeds) \$3.65

## Dragon Grilling Hybrid 🥒

**75-80 days.** A unique hybrid selected from Shishito and Padron peppers, combining the best traits from both varieties to get the perfect grilling, roasting or stir-fry pepper. Fruits are not spicy when picked young, tender and green at less than 2" long, however, when fruits are fully matured to red, they can be a bit spicy at 500 Scoville units, similar to a jalapeño. Red pods can also be dried and used for mild to medium chile flakes. Plants are high yielding. #03765. (A) pkt. (25 seeds) \$4.15 \$3.95

Early Jalapeño 🙌 🥟

**65 days.** Deep green, sausage-shaped, 3½" by 1½" fruits mature to red and are great for pickling, too. Just like Jalapeño, but earlier and better adapted