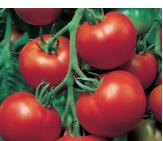

(50 seeds) \$3.55 \$3.35

#### **Old Brooks**

75-85 days. Smooth, blemish-free fruits are known for their superior resistance to Blossom End-Rot. Gourmet quality flesh is somewhat acidic, which proves to be an asset in home canning. Good all-around variety. Intermediate resistance to both Early and Late Blight. Indeterminate.

#00518. (A) pkt. (30 seeds) \$3.75 \$3.45 (D) 1/32 oz. \$8.95 \$7.95

#### **Opalka**

85 days. Richer and more flavorful than most paste tomatoes. Long, pepper-shaped fruits are nearly seedless, approx. 4 to 6" long, grow in clusters of 2 to 5. So sweet and refreshing, and can be eaten straight off the vine, but is highly prized for sauces and canning. Holds well on the vine. Indeterminate.

#00526. (A) pkt. (30 seeds) \$3.35 \$3.25 (D) 1/32 oz. \$7.95 \$6.95







#### **Patty's Striped Beefsteak**

75 days. Attractive fruits are a stunning combination of thin golden yellow and red stripes. Fruits average 6 to 10 oz. and can sometimes weigh as much as 1 lb.! Gold, juicy flesh is streaked with red and full of very sweet flavor with little acid. Best used fresh - it makes a perfect slicer or chopped in salads and in fresh salsas. Indeterminate. #00531. (A) pkt. (30 seeds) \$3.35

#### **Purple Russian**

80 days. Also known as Ukrainian Purple. Original stock of this variety came from Irma Henkel in the Ukraine. Meaty. plum-shaped, 6 oz. purplish-black, smooth skinned fruits are 3 to 4" long. Sweet and flavorful - great for salsas, sauces or straight-from-the-vine. High yielding. Crack resistant. Indeterminate.

#00591. (A) pkt. (30 seeds) \$3.85 \$