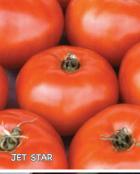

TOTALLY TOMATOES

73-75 days. Smooth, meaty fruits have a well-balanced flavor, are deep oblate, globe-shaped and brilliant red to dark red inside and out. Attractive fruits have a very nice quality, grow in clusters and weigh approx. 9 to 13 oz. each. Sturdy plants are wellbranched so they won't tip over from the sheer weight of the fruits. Easier to maintain and harvest than similar varieties. With great hot set ability, it thrives in hot, humid summer conditions. Great for farmers markets and roadside stands. Intermediate resistance to Gray Leaf Spot, Tomato Spotted Wilt Virus and Tomato Yellow Leaf Curl Virus. High yielding. Determinate.

#00285. (A) pkt. (10 seeds) \$5.65