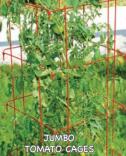

#### Jumbo Tomato Cages 🧖

These folding cages provide more growing space and support for raising big tomato plants. Constructed of heavy-duty galvanized steel with a powder coated finish of green or red. Taller and wider than Collapsible Cages, with 8 support legs. Measures 18"W x 18"D x 581/4"H

#54276. Green #54277. Red Pkg. of 2 for \$59.95; 2+ pkgs. \$54.95 each