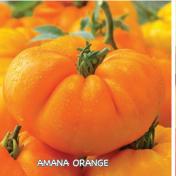

Orange FTA ToMV 🧖

75 days. 2014 AAS Winner. Bred from the popular heirloom tomato Amana Orange (pg. 21), this variety captures the wonderful flavor and unique color of the heirloom, but with much earlier maturity and improved disease resistance. Beefsteak-type, 5 to 6" fruits have a flattened globe shape and average 9 to 12 oz. each. Bright orange, almost neon, both inside and out - won't fade or discolor when cooked. #00178.