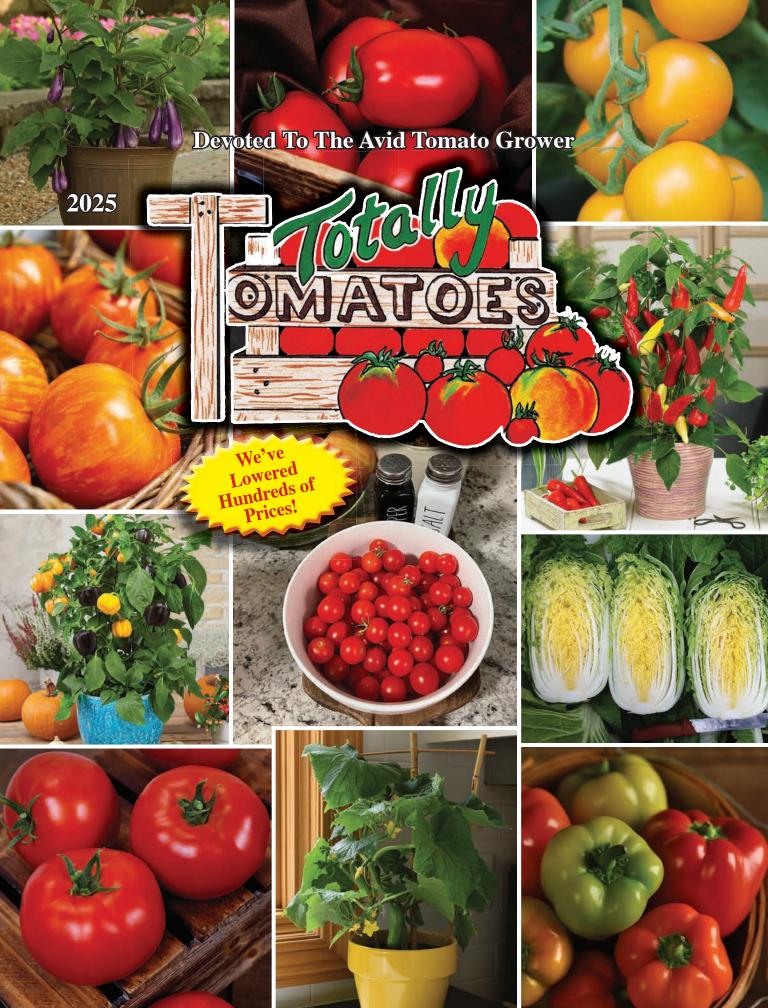

#### **Red Impact Hybrid Sweet Bell**

75 days. 2024 AAS Winner! Lamuyo-type peppers are notoriously difficult to grow, but this award winner is here to change that, plus its impressive disease resistance package protects your investment! Dark red, thick-walled fruits grow up to 7" long by 4" wide, weigh approx. 9 oz. each and are highly uniform in shape and size. Attractive fruits are sweet, even at the green stage and are much sweeter overall than similar varieties. Upright plants stay tidy and benefit from staking. Highly resistant to Pepper Mottle Virus, Potato Y Virus, Tobacco Etch Virus, Tobamovirus, Bacterial Spot Races 0-4 and 7-9 with intermediate resistance to Tomato Spotted Wilt Virus and Root-

Knot Nematodes. High yielding. #03245. (A) pkt. (10 seeds) \$4.45

DID YOU KNOW... AAS Winners are varieties that have been tested in trials all over North America? Only a select few receive this award each year for displaying superior, all-around garden performance!