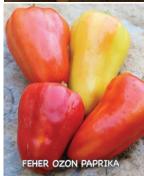

s make up this colorful mix. Beautiful, mini-sized, 2 to 3" fruits are remarkably sweet and flavorful, with red being slightly smaller and noticeably sweeter. Delicious fresh as a healthy snack, in salads or sautéed. Enjoy green fruits in just 55 days. Strong plants yield well.

#03177. (A) pkt. (10 seeds) \$4.95 \$4.65

plD YOU KNOW... Pepper plants are susceptible to many of the same fungal diseases as tomato plants? Techniques for reducing fungal issues include avoiding overhead watering, wide plant spacing for better air circulation, quick removal of severely infected plants, rotating crops yearly, ample amounts of clean mulch under & around plants at planting time and proper sanitation methods like cleaning hands, gloves & tools that come into contact with diseased plants.



























## With A Not So Traditional Look!

Mama Mia Giallo Hybrid

85 days. 2014 AAS Winner. Bright yellow, tapered fruits grow 7 to 9" long and are very uniform with smooth skin and sweet flavor. Excellent fresh, roasted or grilled - this Italian sweet pepper is a winner both in the garden and at the dinner table. Plants are somewhat compact at 20 to 24" tall with excellent leaf coverage to protect peppers from sunburn. Strong stems support the heavy yields of up to 30 fruits per plant. Tobacco Mosaic Virus resistant.

#03186. (A) pkt. (25 seeds) \$3.95

## Marconi

70-72 days. An Italian type with traditional long, green, sweet, crunchy peppers that mature to red. Large plants bear tasty, 3-lobed fruits that grow up to 12" long by 3" across at the shoulders. Good at both the gre