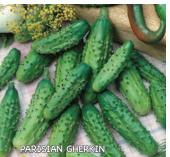

s unique beauty stands out from the competition with a pale white exterior that won't turn yellow! Fruits are bitter-free, very sweet and crunchy with tender skins that don't need to be peeled if harvested at approx. 5 to 6". Vining, monoecious plants are heavy yielders of high-quality, straight fruit – even in the heat of summer. Intermediate resistance to Powdery Mildew.

#02131. (A) pkt. (15 seeds) \$4.95

## **Mexican Sour Gherkin**

60-70 days. Generous yields of 1 to 2" fruits look like miniature watermelons and even fall off the vines when ripe. Sweet cucumber flavor, followed by a surprising sourness, lead you to believe they are already pickled! A most unusual variety that's excellent for growing on trellises. #02024. (A) pkt. (30 seeds) \$3.95 \$3.65



PAINTED SERPENT

MUNCHER









45 days. Now you can grow those mini, healthy, pricey treats you purchase in the grocery store in your own garden. The perfect snacking cucumber, these 3 to 4" fruits are crispy and delicious. Attractive, uniform cukes are dark green with shiny, smooth skins that don't need to be peeled. Plants produce high yields of 2 to 5 fruits per node early and continue all season long. Beit-alpha type.

#02025. (A) pkt. (10 seeds) \$4.95 \$4.65

## Mini Munch Hybrid

50-65 days. The one-bite, seedless snack cucumber! Pick when 3" long and enjoy as a fresh, healthy snack. Fruits have very smooth, deep green skins that require no peeling and flesh that has a crispy crunch and delicious, mild flavor. Parthenocarpic and all-female flowering plants set multiple flowers and fruits per node resultin