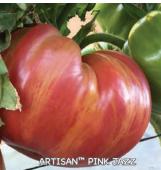

lbs. and have a distinctive pink, red, green and yellow flesh. Greenshouldered fruits have a hearty flavor that's both sweet and rich, with smoky and acidic undertones. Makes a great tomato sauce! Regular leaf plants are large and sprawling, but earn their keep with heavy yields. Indeterminate.

#00031. (A) pkt. (30 seeds) \$3.85 \$3.65

#### **Anna Russian**

**65-70 days.** This luscious heirloom was reported to have been brought to Oregon by a Russian immigrant generations ago. Pinkish-red, heart-shaped fruits are large, early and juicy with outstanding flavor and weigh up to 1 lb. Wispy foliage on hardy vines. Indeterminate.

#00037. (A) pkt. (30 seeds) \$3.45 \$3.35 (D) 1/32 oz. \$8.95 \$7.95





Varieties on pages 21-27 typically grow fruits 10 oz. and larger































#### **ARTISAN™ SERIES**

85 days. Large varieties from the Artisan Series (pg. 32). Very vigorous vines are relatively resistant to fungal leaf pathogens. Heavy yielders. Indeterminate.

#### **Orange Jazz**

Outstanding flavor with just a hint of fresh peach sweetness! Unique, orange beefsteak-type, 10 to 16 oz. fruits are brushed with yellow stripes. #00054.

#### **Pink Jazz**

Pink beefsteak-type with yellow/gold stripes. Ribbed fruits have a very sweet, rich flavor and often weigh 1 lb. or more. A great variety for specialty markets. Not prone to catfacing. #00039.

Prices, above 2, per variety: (A) pkt. (20 seeds) \$4.35 \$4.25

#### Aunt Ruby's German Green

80 days. Heirloom beefsteak with a deliciously sweet flavor enhanced by a spicy undertone. Globe-shaped, 12 to 16 oz.