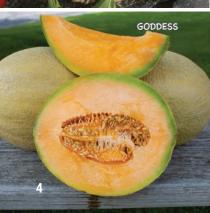

#### 🚺 Goddess Hybrid Melon

**68 days.** If you want to be the first gardener of the season to harvest muskmelons, this is the one to try! Unlike many early melons where quality and flavor are sacrificed for earliness, this newcomer is one of the best looking, highest quality varieties on the market. Expect high yields of 4 to 6 lb., Eastern-type fruits that are oval-shaped with fine netting. Golden-orange flesh is thick, juicy and extra-sweet with a wonderful flavor and aroma. Features resistance to Fusarium Wilt and Powdery Mildew.

#02636. (A) pkt. (25 seeds) \$5.55