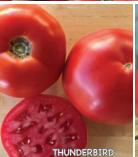

#### **Thunderbird Hybrid VFFFA**

72-75 days. A vigorous hot set variety that thrives in warm, wet conditions! Very firm, smooth, meaty fruits are extra-large, deeply oblate, weigh approx. 8 to 12 oz. each and are deep red inside and out. Fruits have a good shelf life. Well-suited for farmers markets. Plants provide good foliage cover to protect fruits. Intermediate resistance to Gray Leaf Spot and Tomato Yellow Leaf Curl Virus. Determinate.

#00769. (A) pkt. (10 seeds) \$5.55