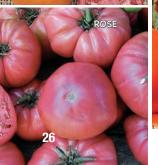

determinate.

#00540. (A) pkt. (30 seeds) \$3.95 \$3.65

#### Persimmon

80 days. Great flavor and eye appeal! Large, plump, golden-orange fruits average 1 to 2 lbs., have few seeds and are meaty, with a delicious flavor. Vigorous plants produce good yields. Indeterminate.

#00542. (A) pkt. (30 seeds) \$3.35 \$3.25

(D) 1/32 oz. \$8.95 \$7.95

## Pineapple (?)

**85-90 days.** Enormous, uniquely-patterned, striped fruits will be the center of attention. Beefsteak-type fruits easily grow

5" and larger, are orange-yellow with red streaks inside and out and no green shoulders. Meaty flesh has a nice mild flavor. Heavy-foliaged plants produce good yields. Indeterminate.

#00553. (A) pkt. (30 seeds) <del>\$3.75</del> **\$**3.45 (G) 250 seeds <del>\$7.95</del> \$6.95





























## Genuine Classic Flavor ...

#### Ponderosa Pink

**80 days.** Extra-large, up to 1 lb., beefsteak-type fruits are like Ponderosa Red, but rosy-pink. Almost seedless, with low acidity and meaty flesh. Indeterminate.

#00577. (A) pkt. (50 seeds) \$3.95 \$3.55 (F) 1/16 oz. \$9.95 \$6.95

#### Ponderosa Red

80 days. This old-time favorite is an extra-large, up to 1 lb., beefsteak-type with mild flavor. Almost seedless, with low acid, solid, meaty, deep red flesh. Vigorous vines produce heavily. Indeterminate.

#00580. (A) pkt. (50 seeds) \$3.35

#### **Pruden's Purple**

75 days. Large, 10 oz. to 1 lb., dark pink, nearly purple fruits mature guite early and have the same delicious flavor and good production that heirlooms are known for. Crack resistant. Potato leaf vines. Indeterminate.