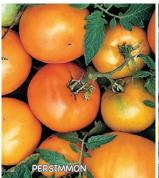

rom the mountains of Oaxaca, Mexico. Semi-potato leaf plants. Indeterminate.

#00517. (A) pkt. (30 seeds) \$3.35

#### **Old German**

75 days. An heirloom originally grown by the Mennonite community of Virginia and one of the best-ever varieties for slicing. Huge fruits have an unusual boat shape, are red and yellow throughout and weigh 11/2 to 2 lbs. each. Indeterminate.

#00519. (A) pkt. (30 seeds) \$3.75 \$3.45

#### **Omar's Lebanese**

80 days. Monster tomatoes, 1 to 2 lbs., from a Lebanese hill town - luscious and incredible! Delicious, 5" pink fruits are somewhat irregularly shaped, huge, meaty, rich, sweet and juicy. A favorite of American tomato aficionados because of its excellent yield and superb flavor. High yielder. Indeterminate. #00524. (A) pkt. (30 seeds) \$3.45 \$3.35





OXHEART, GIANT







#### Oma's Orange

**75-80 days.** Large, beefsteak-type tomatoes weigh 8 to 16 oz. and grow approx. 3 to 41/2" wide. Juicy fruits have delicious, dark orange flesh with the perfect balance of sweetness and acidity. Plants bear both single and clusters of up to 3. Betty Moore of Stow, OH, has grown and saved the seeds since 1983, when she received them from her mother, Oma Rachel Lively Miller, who was given the variety from a relative in the 1930's when she married. Indeterminate. #00520. (A) pkt. (30 seeds) \$3.55 \$3.35

#### Orange Strawberry

80 days. Lovely, heart-shaped fruits have pointed tips and are almost blemish-free. Vibrant, deep orange, juicy fruits have a strong, sweet flavor and average 8 oz. to 1 lb. Don't be fooled by the wispy leaves – plants are