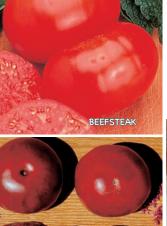

## 🖊 Big Beef Hybrid VFFA GLS ToMV 🧌

73 days. 1994 AAS Winner. Smooth fruits are globe-

Videly adaptable, it's a good choice in virtually any climate, readily overcoming adverse growing conditions. Coupled with old-fashioned, rich flavor, it features bred-in hybrid qualities – colossal fruit size and yield, uniformity and a full spectrum of disease resistance with intermediate resistance to Nematodes. Indeterminate.

#00075. (A) pkt. (30 seeds) \$5.65 \$5.55 (G) 250 seeds \$23.95 \$23.55