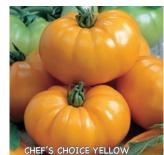

Orange FTA ToMV 🧖

75 days. 2014 AAS Winner. Bred from the popular heirloom tomato Amana Orange (pg. 21), this variety captures the wonderful flavor and unique color of the heirloom, but with much earlier maturity and improved disease resistance. Beefsteak-type, 5 to 6" fruits have a flattened globe shape and average 9 to 12 oz. each. Bright orange, almost neon, both inside and out - won't fade or discolor when cooked. #00178.