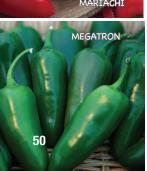

11/2" wide fruits that are ultra-smooth, with outstanding flavor - just hot enough to taste good with everything. Matures from yellow to red and has a Scoville rating of 800 to 1,000 units. High yielder.

#03048. (A) pkt. (20 seeds) \$5.45 (V) 100 seeds \$19.95 \$16.95

## La Bomba II Hybrid



50-55 days green; 65-70 days mature. A high quality jalapeño with good flavor and medium heat with a Scoville rating of 1,800 to 5,000 units. Large, 23/4" long by 1" wide, dark green fruits have thick walls with little to no etching and are great fresh or used for poppers. Strong, upright plants have a sturdy main stem for easy harvest, plus a dense leaf canopy to help prevent sunscald.

Resists Potato Virus Y. Good for container gardening.











INFERNO HOT BANANA































## Lemon Drop ///

100 days. A terrifically hot, citrus-flavored heirloom that's popular as a seasoning in Peru, its country of origin. Bright yellow, crinkled, cone-shaped fruits have a Scoville rating of 15,000 to 30,000 units, are about 21/2" long, 1/2" wide and have few seeds. Dense plants, about 2 ft. high and wide, are typically covered with fruits. Excellent for container gardening. #03055. (A) pkt. (30 seeds) \$3.95 \$3.75

## Lone Ranger Hybrid 🥟

60-75 days. (Patent 11,324,189) A serrano variety with large, light to medium green fruits that maintain their size throughout the entire growing season. Hot, 1 oz. fruits, with a Scoville rating of up to 22,000 units, average 41/2 to 5" long, have thick walls and an extra long shelf life. Great for farmers markets. Plants have excelle