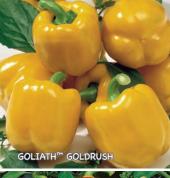

#### Goliath™ Goldrush Hybrid

**70-75 days.** Variety Chardonnay. Fruits mature from green to bright yellow, producing sweet and flavorful, crispy, 4-lobed bells. Luminous fruits average 3½" by 4" each and make a bright gold presentation against dark green foliage. Plants are compact and open for easy harvest, with high yield potential. Tobacco Mosaic Virus and Bacterial Leaf Spot resistant.