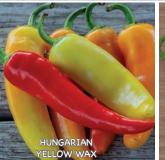

id



60 days. Early and produces big, 8" long by 11/2" wide fruits that are ultra-smooth, with outstanding flavor - just hot enough to taste good with everything. Matures from yellow to red and has a Scoville rating of 800 to 1,000 units. High yielder.

#03048. (A) pkt. (20 seeds) \$5.45 (V) 100 seeds \$19.95 \$16.95

## La Bomba II Hybrid



50-55 days green; 65-70 days mature. A high quality jalapeño with good flavor and medium heat with a Scoville rating of 1,800 to 5,000 units. Large, 23/4" long by 1" wide, dark green fruits have thick walls with little to no etching and are great fresh or used for poppers. Strong, upright plants have a sturdy main stem for easy harvest, plus a dense leaf canopy to help prevent sunscald.

Resists Potato Virus Y. Good for container gardening.











INFERNO HOT BANANA































## Lemon Drop ///

100 days. A terrifically hot, citrus-flavored heirloom that's popular as a seasoning in Peru, its country of origin. Bright yellow, crinkled, cone-shaped fruits have a Scoville rating of 15,000 to 30,000 units, are about 21/2" long, 1/2" wide and have few seeds. Dense plants, about 2 ft. high and wide, are typically covered with fruits. Excellent for container gardening. #03055. (A) pkt. (30 seeds) \$3.95 \$3.75

## Lone Ranger Hybrid 🥟

60-75 days. (Patent 11,324,189) A serrano variety with large, light to medium green fruits that maintain their size throughout the entire growing season. Hot, 1 oz. fruits, with a Scoville rating of up to 22,000 units, average 41/2 to 5" long, have thick walls and an extra long shelf li