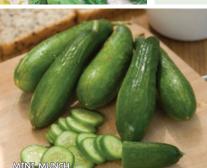

unique beauty stands out from the competition with a pale white exterior that won't turn yellow! Fruits are bitter-free, very sweet and crunchy with tender skins that don't need to be peeled if harvested at approx. 5 to 6". Vining, monoecious plants are heavy yielders of high-quality, straight fruit – even in the heat of summer. Intermediate resistance to Powdery Mildew.

#02131. (A) pkt. (15 seeds) \$4.95

## **Mexican Sour Gherkin**

60-70 days. Generous yields of 1 to 2" fruits look like miniature watermelons and even fall off the vines when ripe. Sweet cucumber flavor, followed by a surprising sourness, lead you to believe they are already pickled! A most unusual variety that's excellent for growing on trellises. #02024. (A) pkt. (30 seeds) \$3.95 \$3.65



PAINTED SERPENT

MUNCHER









45 days. Now you can grow those mini, healthy, pricey treats you purchase in the grocery store in your own garden. The perfect snacking cucumber, these 3 to 4" fruits are crispy and delicious. Attractive, uniform cukes are dark green with shiny, smooth skins that don't need to be peeled. Plants produce high yields of 2 to 5 fruits per node early and continue all season long. Beit-alpha type.

#02025. (A) pkt. (10 seeds) \$4.95 \$4.65

## Mini Munch Hybrid

50-65 days. The one-bite, seedless snack cucumber! Pick when 3" long and enjoy as a fresh, healthy snack. Fruits have very smooth, deep green skins that require no peeling and flesh that has a crispy crunch and delicious, mild flavor. Parthenocarpic and all-female flowering plants set multiple flowers and fruits per node resulting