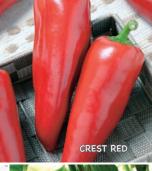

REST HYBRID SERIES**

50-60 days. Medium, thick-walled, Japanese conical-type sweet peppers are 6 to 7" long. Semi-upright plants produce smooth, tapered 4 oz. deliciously sweet fruits that mature early. Good leaf canopy provides protection from sunscald. Highly resistant to Tobacco Mosaic Virus, Tomato Mosaic Virus and Pepper Mild Mottle Virus. Red #03135. Yellow #03136.

Prices, above 2, per variety: (A) pkt. (15 seeds) \$5.65 \$5.45

## Cubanelle

**65 days.** Sweet Italian frying type with a delicious taste. Long, green, thick-skinned fruits have 2 to 3 lobes and turn yellow, then bright red at maturity. Peppers measure about  $5\frac{1}{2}$ " long by  $2\frac{1}{2}$ " wide and are tasty when fried in olive oil.

#03139. (A) pkt. (100 seeds) \$3.45 \$3.35 (F) 1/16 oz. \$5.95 \$4.95





Phone Toll-Free (800)345-5977

Delite

## **DELITE® HYBRID SERIES**

58-65 days. Large-fruited snack peppers have very early maturity and good heat setting ability. Fruits grow to approx. 2½ to 4" long by 1½" wide and weigh up to 1¾ oz. each. Crunchy, flavorful, smooth and firm with glossy bright colors at full maturity. High in Beta-carotene and Vitamin C, attractive fruits ripen from green to deep orange and ruby red. Excellent for container gardening. Upright vigorous plants provide good fruit cover and are high yielding. Easy to care for. Highly resistant to Tobacco Mosaic Virus and Bacterial Spot Races 0-3, 7 and 8.

Orange #02836.

Ruby #02837.

Prices, above 2, per variety: (A) pkt. (5 seeds) \$6.95 \$6.45

## Escamillo Hybrid 🧖

**60 days green; 80 days mature. 2016 AAS Winner.**