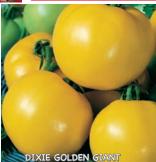

rminate.

#00283. (A) pkt. (30 seeds) \$3.75 \$3.45 (D) 1/32 oz. \$9.95 \$8.95

#### **German Johnson Pink**

**75-80 days.** A potato leaf version of the heirloom German Johnson. Vigorous vines produce mildly-flavored, meaty, rough, 12 to 24 oz. fruits with pink skins, yellow shoulders and low acid. May contain a small percentage of regular leaf plants. Highly rated for flavor and yield. Indeterminate.

#00289. (A) pkt. (30 seeds) \$3.45 \$3.35 (D) 1/32 oz. \$7.95 \$6.95

#### "TOP 10" COLLECTION

One packet each of Beefmaster (pg. 12), Beefsteak (pg. 22), Big Zac (pg. 12), Brandywine (pg. 22), Burpee's Big Boy (pg. 13), Delicious, Goliath (pg. 10), Kentucky Beefsteak (pg. 24), Oxheart Giant (pg. 25) & Park's Whopper Improved (pg. 15). #00886(X). 10 pkts. for just \$31.75. Save 25%!

































# **Heirlooms... All-Around Goodness!**

Giant Belgium (N

82-90 days. One of our most popular heirlooms. Huge, sweet fruits average 1 to 2 lbs. and have weighed in at nearly 5 lbs.! Dark pink fruits have smooth blossom ends and a low acid, mild flavor that's so sweet some growers use them to make wine. Solid meat and size means one slice per sandwich! Indeterminate.

#00299. (A) pkt. (30 seeds) \$3.25 \$3.15 (D) 1/32 oz. \$8.95 \$7.95

#### **Granny Cantrell's**

85 days. Original seeds were given to Lettie Cantrell from a World War II soldier returning home from Germany. Beefsteak-type, pink, meaty fruits are slightly flattened and can weigh up to 2 lbs. Delicious, sweet flavor is great for fresh eating, cooking and canning. The perfect one-slicer for sandwich