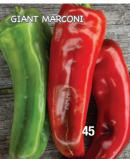

ke up this colorful mix. Beautiful, mini-sized, 2 to 3" fruits are remarkably sweet and flavorful, with red being slightly smaller and noticeably sweeter. Delicious fresh as a healthy snack, in salads or sautéed. Enjoy green fruits in just 55 days. Strong plants yield well.

#03177. (A) pkt. (10 seeds) \$4.95 \$4.65

plD YOU KNOW... Pepper plants are susceptible to many of the same fungal diseases as tomato plants? Techniques for reducing fungal issues include avoiding overhead watering, wide plant spacing for better air circulation, quick removal of severely infected plants, rotating crops yearly, ample amounts of clean mulch under & around plants at planting time and proper sanitation methods like cleaning hands, gloves & tools that come into contact with diseased plants.



























## With A Not So Traditional Look!

Mama Mia Giallo Hybrid

85 days. 2014 AAS Winner. Bright yellow, tapered fruits grow 7 to 9" long and are very uniform with smooth skin and sweet flavor. Excellent fresh, roasted or grilled - this Italian sweet pepper is a winner both in the garden and at the dinner table. Plants are somewhat compact at 20 to 24" tall with excellent leaf coverage to protect peppers from sunburn. Strong stems support the heavy yields of up to 30 fruits per plant. Tobacco Mosaic Virus resistant.

#03186. (A) pkt. (25 seeds) \$3.95

## Marconi

70-72 days. An Italian type with traditional long, green, sweet, crunchy peppers that mature to red. Large plants bear tasty, 3-lobed fruits that grow up to 12" long by 3" across at the shoulders. Good at both the green o