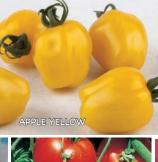

#02100. (A) pkt. (30 seeds) \$4.05

75 days. Rare and unusual, these attractive, cocktail sized, sunny yellow tomatoes have purple/yellow shoulders with a light peach fuzz. Fruits are approx. 2 to 3" in diameter and have deliciously sweet, juicy yellow flesh. Excellent for adding to veggie trays, salads and your favorite recipes. Plants produce abundantly. Bred by Tom Wagner. Indeterminate.

#00822. (A) pkt. (30 seeds) \$3.45

**Godiva Hybrid Pepper** 

70 days. An excellent sweet banana variety. Heavy, uniform peppers grow approx. 9" long by 13/4" wide. Fruits are glossy and have a mild flavor that becomes sweeter as they mature from yellow to red. Great for eating fresh, frying and pickling. Heavy yields. Features high resistance to Bacterial Leaf Spot Races 1-3 and Tomato Spotted Wilt Virus.