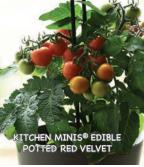

of anthocyanin pigment. Plants are productive all season, yielding 11/2" fruits that have a well-balanced flavor. Great in salads or eaten straight off the vine - a guilt-free treat any time of the day or night. Indeterminate.

#00469. (A) pkt. (15 seeds) \$5.55 \$5.35

#### Weedcomb

Effortlessly combs out weeds! Grabs weeds and grass by the crown and pulls them out. Weeds get stuck in the teeth so you remove and clean up with one action. Aerates the soil at the same time to promote root growth and water penetration. The comfortable, ergonomic handle features a softer, more comfortable foam and a thumb screw tightening design so an extension

handle can be added. Made of steel and plated with rust-resistant zinc for a lifetime of use. Measures 14" long. #53093. \$19.95 each































## Little Bites ...

#### Minale Mix Hybrid

**65-70 days.** Eye-catching grape tomatoes are always a home gardeners favorite and this delightful mix is destined to become a popular choice. Attractive fruits are deliciously sweet and weigh up to 1 oz. each. Perfect for snacking, salads, the ever-popular charcuterie boards and roasted or sautéed. Colors include oranges, reds, yellows and chocolates. For the best color range grow 6 plants or more. Great for farmers markets and roadside stands. High yielding. Crack resistant. Indeterminate.

#00470. (A) pkt. (10 seeds) \$5.95 \$5.85

#### Mountain Vineyard Hybrid VFFF GLS

65-76 days. A variety from the Mountain Series on pg. 15. The first of its kind - this grape tomato contains the crimson gene for high lycopene. Mature fr