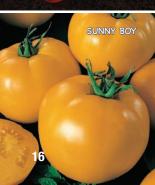

#### Sunny Boy Hybrid VF

**70-75 days.** Bright yellow, beefsteak-type fruits weigh approx. 10 to 12 oz. each and can even weigh up to 16 oz.! Fruits are globe-shaped, firm, meaty and have less seeds than typical red varieties. Very sweet and flavorful with a hint of acid. Perfect in salads, on sandwiches and will really shine on vegetable trays. Plants set well and are widely adaptable. Excellent for roadside stands and farmers markets. High yielding. Indeterminate.