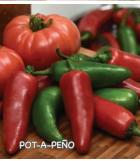

imtype with just 90 to 130 Scoville units. Large, high quality fruits weigh approx. 21/2 oz. and grow 7 to 9" long. Attractive green fruits fully mature to bright red and can be used at either stage. Great for fresh markets. Easy-to-grow. Performs well in the Southeast. Vigorous, bushy plants are sturdy, have a concentrated fruit set and are high yielding. Intermediate resistance to Phytophthora Blight.

## #09282. (A) pkt.





## DID YOU KNOW... Capsaicinoid levels in the fruit is what dictates the heat level of the pepper? When plants are grown in high temperatures and lean on water, capsaicin content increases making peppers taste hotter. The reverse is also true, cooler growing conditions and more water during fruit development typically favors a more mild pepper flavor.





























## Sriracha Hybrid 🏄

**65-70 days.** Attractive, large, 5" by 1½", dark green, chili-type fruits are firm and uniform with shiny, smooth skins and thick walls. Flavor is mildly hot, but not overpowering with a Scoville rating of approx. 2,500 units. Perfect for slicing, roasting and pickling. Peppers have a long shelf life.

#03793. (A) pkt. (10 seeds) \$4.95 \$4.85

## Sweet Bonnet

100-120 days. A sweet spin on the traditional scorching Caribbean Scotch Bonnet. Fruits ripen to a beautiful bright red and have a tropical sweet flesh with the smoky start of a true hot pepper without any real heat – there is a small bit of detectable heat that is milder than a jalapeño. Perfect for using in mild Caribbean recipes for those who love the fruity sweetness of Scotch Bonnets but