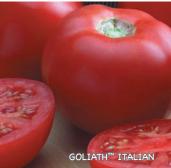

#### Goliath™ Italian Hybrid FN

76 days. Variety Boy-Oh-Boy. One of our most versatile Goliaths™! Adds robust flavor to all your favorite dishes. Firm, 8 oz. beefsteak-type fruits, with excellent flavor, turn from apple green with green shoulders to bright red at maturity. Vigorous plants have strong disease resistance. Indeterminate.

#00007. (A) pkt. (30 seeds) \$3.75 \$3.55 (D) 1/32 oz. \$12.95 \$11.95