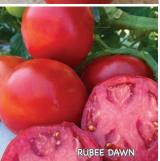

#### **RUBEE HYBRID SERIES** VFF FOR LM ToMV

Early maturity, great flavor, amazing color, thin, smooth skin, crack resistance and fantastic disease resistance - this series has it all. All are very good slicers. Intermediate resistance to Nematodes.

57-60 days. Firm, rich red, 8 to 12 oz. fruits are deep oblate and have light green shoulders. Flavor has a wonderful balance of sweet with a touch of tartness and a hint of floral overtones. Intermediate resistance to Gray Leaf Spot. Compact indeterminate. #00628.