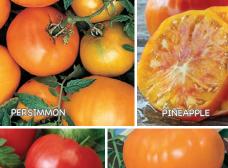

of Oaxaca, Mexico. Semi-potato leaf plants. Indeterminate.

#00517. (A) pkt. (30 seeds) \$3.35

#### **Old German**

75 days. An heirloom originally grown by the Mennonite community of Virginia and one of the best-ever varieties for slicing. Huge fruits have an unusual boat shape, are red and yellow throughout and weigh 11/2 to 2 lbs. each. Indeterminate.

#00519. (A) pkt. (30 seeds) \$3.75 \$3.45

#### **Omar's Lebanese**

80 days. Monster tomatoes, 1 to 2 lbs., from a Lebanese hill town - luscious and incredible! Delicious, 5" pink fruits are somewhat irregularly shaped, huge, meaty, rich, sweet and juicy. A favorite of American tomato aficionados because of its excellent yield and superb flavor. High yielder. Indeterminate. #00524. (A) pkt. (30 seeds) \$3.45 \$3.35





OXHEART, GIANT







#### Oma's Orange

**75-80 days.** Large, beefsteak-type tomatoes weigh 8 to 16 oz. and grow approx. 3 to 41/2" wide. Juicy fruits have delicious, dark orange flesh with the perfect balance of sweetness and acidity. Plants bear both single and clusters of up to 3. Betty Moore of Stow, OH, has grown and saved the seeds since 1983, when she received them from her mother, Oma Rachel Lively Miller, who was given the variety from a relative in the 1930's when she married. Indeterminate. #00520. (A) pkt. (30 seeds) \$3.55 \$3.35

#### Orange Strawberry

80 days. Lovely, heart-shaped fruits have pointed tips and are almost blemish-free. Vibrant, deep orange, juicy fruits have a strong, sweet flavor and average 8 oz. to 1 lb. Don't be fooled by the wispy leaves – plants are very vigorous and