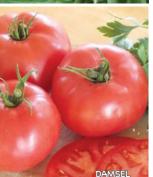

#### **Damsel Hybrid VN LB**

73 days. An outstanding pink beefsteak variety with impeccable heirloom flavor! Uniform fruits weigh up to 12 oz., make an excellent slicer and are perfect in salads. In trials, it was an excellent producer, even in less than ideal conditions. Compact plants grow 4 to 5 ft. Indeterminate.

fruits that pay tribute to the old-time qualities of hearty, country-

#00218. (A) pkt. (10 seeds) \$5.35