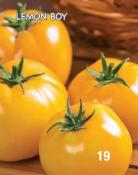

geous color that looks great when sliced. Strong plants are heavy yielders. Intermediate resistance to Nematodes. Semi-indeterminate.

#00587. (A) pkt. (10 seeds) \$5.25

#### Rugby Hybrid VF ToMV

**75 days.** Attractive, pink, heart-shaped fruits are firm, smooth, glossy and grow in trusses of 4 to 5. Fruits weigh up to 71/2 oz.,

have meaty flesh with a superb, well-balanced flavor and are high in beta-carotene. Excellent for canning. High yielding plants have great foliage cover to protect fruits. Intermediate resistance to Early Blight. Indeterminate.

#00642. (A) pkt. (15 seeds) \$4.95 \$4.65

#### "PLUS" COLLECTION

One packet each of Better Boy Plus & Big Beef Plus (pg. 12), Celebrity Plus (pq. 17) & Lemon Boy Plus. #00889(X). 4 pkts. for just \$17.15. Save 10%!

































# **A Colorful Rainbow Of Varieties**

#### Tasti-Lee® Hybrid VFFF GLS

**72-75 days.** Higher lycopene – up to 40% more than other varieties - gives fruit a rich, healthy red color inside and out and boosts antioxidant activity. A true tomato flavor - great in salads, sandwiches, salsas and sauces. Determinate.

#00755. (A) pkt. (10 seeds) \$7.15

#### Tasti-Lee® 2 Hybrid VFFF GLS

75 days. Customers who have become fans of Tasti-Lee®, which can be found in super markets, have come to love this improved variety. Extra firm, 6 to 9 oz. fruits are full of excellent flavor and have a good shelf life. High lycopene content provides tomatoes with rich red color inside and out. Plants provide good fruit cover and produce high yields. Widely adaptable. Determinate.

#00765. (A) pkt