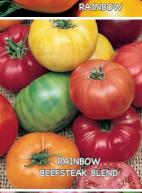

Indeterminate.

#00540. (A) pkt. (30 seeds) \$3.95 \$3.65

#### Persimmon

80 days. Great flavor and eye appeal! Large, plump, golden-orange fruits average 1 to 2 lbs., have few seeds and are meaty, with a delicious flavor. Vigorous plants produce good yields. Indeterminate.

#00542. (A) pkt. (30 seeds) \$3.35 \$3.25

(D) 1/32 oz. \$8.95 \$7.95

## Pineapple (?)

**85-90 days.** Enormous, uniquely-patterned, striped fruits will be the center of attention. Beefsteak-type fruits easily grow

5" and larger, are orange-yellow with red streaks inside and out and no green shoulders. Meaty flesh has a nice mild flavor. Heavy-foliaged plants produce good yields. Indeterminate.

#00553. (A) pkt. (30 seeds) <del>\$3.75</del> **\$**3.45 (G) 250 seeds <del>\$7.95</del> \$6.95





























## Genuine Classic Flavor ...

#### Ponderosa Pink

**80 days.** Extra-large, up to 1 lb., beefsteak-type fruits are like Ponderosa Red, but rosy-pink. Almost seedless, with low acidity and meaty flesh. Indeterminate.

#00577. (A) pkt. (50 seeds) \$3.95 \$3.55 (F) 1/16 oz. \$9.95 \$6.95

#### Ponderosa Red

80 days. This old-time favorite is an extra-large, up to 1 lb., beefsteak-type with mild flavor. Almost seedless, with low acid, solid, meaty, deep red flesh. Vigorous vines produce heavily. Indeterminate.

#00580. (A) pkt. (50 seeds) \$3.35

#### **Pruden's Purple**

75 days. Large, 10 oz. to 1 lb., dark pink, nearly purple fruits mature guite early and have the same delicious flavor and good production that heirlooms are known for. Crack resistant. Potato leaf vines. Indeterminate