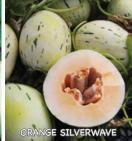

vergreen foliage. Tasty berries ripen in the fall. Hardy to -30°F. Ships in 3" pots. Zones 4-9.

#30280. \$19.95 each; 3+ \$17.95 each; 6+ \$15.95 each

## Improved Meyer Lemon Tree 🙌



Enjoy fresh citrus all year, even in northern locations. A cross between a lemon and a mandarin orange. Easy-togrow with the ability to bloom and set fruit all year. Fragrant, white flowers are followed by large, orange-yellow fruits perfect for juicing, cooking and baking. Trees rarely exceed 5 ft. tall. Place in a sunny location. Move inside to a well lit room before the first hard frost. Heavy yielding trees are selfpollinating and bear fruit in 1 to 2 years. Ships in gallon pots. Zones 9-10. Cannot ship to AK, AL, AZ, CA, FL, HI or TX. #30970. \$46.95 each; 3+ \$44.95 \$42.95 each























Visit Our Website at www.totallytomato.com











## **Faerie Hybrid Watermelon**

**60 days. 2012 AAS Winner.** Creamy-yellow rinds have thin stripes and sweet, pink-red flesh with a high sugar content and crisp texture. Slightly oval, 7 by 8" melons weigh just 4 to 6 lbs. each. Vines are vigorous, yet spread only to 11 ft., so it takes up less garden space. Disease tolerant. Prolific yielder.

#04110. (A) pkt. (20 seeds) \$8.45 \$7.75

## Gold in Gold Hybrid Watermelon

**70 days. 2017 AAS Winner.** Excellent tasting, bright yellow fruits have gold stripes and golden-orange, crisp flesh with a high sugar content. Oblong melons, 11 to 16 lbs., have strong rinds that resist cracking or bursting. A perfect icebox melon. Early and high yielding with improved disease resistance.

#04119