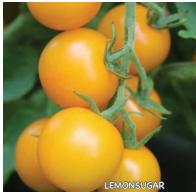

#00561. (A) pkt. (10 seeds) \$4.15

120 days. Golden yellow, ½ oz. fruits grow up to 1" in diameter and are deliciously sweet with a Brix of 7. Round fruits grow in attractive, uniform trusses that are approx. 8 to 10" long with an average of 8 to 15 fruits each. Strong, vigorous plants produce heavy yields of high quality cherries that have excellent crack tolerance and a long shelf life. Intermediate resistance to Tomato Yellow Leaf Curl Virus, Bacterial Speck and Nematodes. Indeterminate.

#00444. (A) pkt. (10 seeds) \$4.05