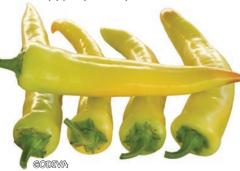

#00368. (A) pkt. (10 seeds) \$4.35

**Sun Haven Hybrid Sweet Pepper** 

70 days green; 80 days mature. Large, blocky, 41/4" by 4" fruits mature from green to golden yellow and can be used at either stage. Attractive bells have smooth skins, crisp, thick walls and are deliciously sweet. Features good setting ability under cool spring conditions. Perfect for small space gardens and containers. Great for farmers markets and home gardens. Highly resistant to Mosaic/Pepper Mottle Virus and Tobacco Mosaic Virus with intermediate resistance to Tomato Spotted Wilt Virus. Early maturing plants have medium-strong vigor and good foliage cover to protect fruits from sunscald. High yielding.

#00822. (A) pkt. (30 seeds) \$3.45

**Godiva Hybrid Pepper** 

70 days. An excellent sweet banana variety. Heavy, uniform peppers grow approx. 9" long by 13/4" wide. Fruits are glossy and have a mild flavor that becomes sweeter as they mature from yellow to red. Great for eating fresh, frying and pickling. Heavy yields. Features high resistance to Bacterial Leaf Spot Races 1-3 and Tomato Spotted Wilt Virus.

#03153. (A) pkt. (10 seeds) \$4.15