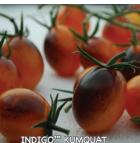

1" fruits that feature excellent flavor. A sister to Husky Red (pg. 19), whose dwarf indeterminate habit and quality production makes it perfect for small spaces and containers.

#00357. (A) pkt. (30 seeds) \$5.25 \$5.15 (G) 250 seeds \$20.95 \$18.95

JELLY BEAN YELLOW

HUSKY CHERRY RED

## Ildi

53 days. Early and high yielding, with masses of miniature yellow fruits,

up to 75 per cluster! Plants naturally stop growing at 5 to 6 ft, and have three or four trusses per plant. Even after trusses are harvested and hung in cool storage, these tomatoes seldom drop. Grape-shaped with the occasional pear and always firm and sweet with a tiny bit of tartness. Yummy in salads or as a garnish - a fantastic garden performer! Indeterminate. #00369. (A) pkt. (30 seeds) \$4.05

# JELLY BEAN RED











#### Jasper Hybrid LB

Indiao™ Blue Berries

Indigo™ Cherry Drops

Indeterminate. #00364.

Indigo™ Kumquat Hybrid

nate. #00374.

60 days. 2013 AAS Winner. An outstanding disease resistant package results in extended harvests. Small, round, 3/4" red fruits weigh less than 1 oz. each with sweet, rich flavor and a pleasant creamy texture. Fruits grow on small trusses, holding their quality for a long time on the plant and after picking, resisting cracking and rot. Plants are extra vigorous and tall. Overcomes weather-related stresses with ease. Intermediate resistance to Early Blight. Indeterminate.

**INDIGO™ SERIES** 

For full series description, see pg. 30.

75 days. An eye-catching cherry which ripens from amethyst

Flavor is great and is an all around crowd pleaser. Indetermi-

65