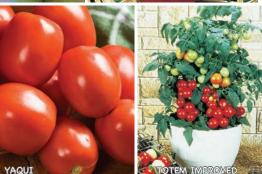

ts average up to 11/2 lbs. and have a distinctive pink, red, green and yellow flesh. Greenshouldered fruits have a hearty flavor that's both sweet and rich, with smoky and acidic undertones. Makes a great tomato sauce! Regular leaf plants are large and sprawling, but earn their keep with heavy yields. Indeterminate.

#00031. (A) pkt. (30 seeds) \$3.85 \$3.65

#### **Anna Russian**

**65-70 days.** This luscious heirloom was reported to have been brought to Oregon by a Russian immigrant generations ago. Pinkish-red, heart-shaped fruits are large, early and juicy with outstanding flavor and weigh up to 1 lb. Wispy foliage on hardy vines. Indeterminate.

#00037. (A) pkt. (30 seeds) \$3.45 \$3.35 (D) 1/32 oz. \$8.95 \$7.95





Varieties on pages 21-27 typically grow fruits 10 oz. and larger































#### **ARTISAN™ SERIES**

85 days. Large varieties from the Artisan Series (pg. 32). Very vigorous vines are relatively resistant to fungal leaf pathogens. Heavy yielders. Indeterminate.

#### **Orange Jazz**

Outstanding flavor with just a hint of fresh peach sweetness! Unique, orange beefsteak-type, 10 to 16 oz. fruits are brushed with yellow stripes. #00054.

#### **Pink Jazz**

Pink beefsteak-type with yellow/gold stripes. Ribbed fruits have a very sweet, rich flavor and often weigh 1 lb. or more. A great variety for specialty markets. Not prone to catfacing. #00039.

Prices, above 2, per variety: (A) pkt. (20 seeds) \$4.35 \$4.25

#### Aunt Ruby's German Green

80 days. Heirloom beefsteak with a deliciously sweet flavor enhanced by a spicy undertone. Glob