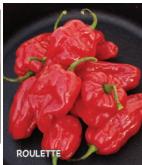

pe with just 90 to 130 Scoville units. Large, high quality fruits weigh approx. 21/2 oz. and grow 7 to 9" long. Attractive green fruits fully mature to bright red and can be used at either stage. Great for fresh markets. Easy-to-grow. Performs well in the Southeast. Vigorous, bushy plants are sturdy, have a concentrated fruit set and are high yielding. Intermediate resistance to Phytophthora Blight.

## #09282. (A) pkt.





## DID YOU KNOW... Capsaicinoid levels in the fruit is what dictates the heat level of the pepper? When plants are grown in high temperatures and lean on water, capsaicin content increases making peppers taste hotter. The reverse is also true, cooler growing conditions and more water during fruit development typically favors a more mild pepper flavor.





























## Sriracha Hybrid 🏄

**65-70 days.** Attractive, large, 5" by 1½", dark green, chili-type fruits are firm and uniform with shiny, smooth skins and thick walls. Flavor is mildly hot, but not overpowering with a Scoville rating of approx. 2,500 units. Perfect for slicing, roasting and pickling. Peppers have a long shelf life.

#03793. (A) pkt. (10 seeds) \$4.95 \$4.85

## Sweet Bonnet

100-120 days. A sweet spin on the traditional scorching Caribbean Scotch Bonnet. Fruits ripen to a beautiful bright red and have a tropical sweet flesh with the smoky start of a true hot pepper without any real heat – there is a small bit of detectable heat that is milder than a jalapeño. Perfect for using in mild Caribbean recipes for those who love the fruity sweetness of Scotch Bonnets but can'