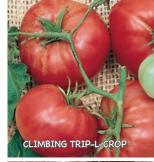

ate.

#00283. (A) pkt. (30 seeds) \$3.75 \$3.45 (D) 1/32 oz. \$9.95 \$8.95

#### **German Johnson Pink**

**75-80 days.** A potato leaf version of the heirloom German Johnson. Vigorous vines produce mildly-flavored, meaty, rough, 12 to 24 oz. fruits with pink skins, yellow shoulders and low acid. May contain a small percentage of regular leaf plants. Highly rated for flavor and yield. Indeterminate.

#00289. (A) pkt. (30 seeds) \$3.45 \$3.35 (D) 1/32 oz. \$7.95 \$6.95

#### "TOP 10" COLLECTION

One packet each of Beefmaster (pg. 12), Beefsteak (pg. 22), Big Zac (pg. 12), Brandywine (pg. 22), Burpee's Big Boy (pg. 13), Delicious, Goliath (pg. 10), Kentucky Beefsteak (pg. 24), Oxheart Giant (pg. 25) & Park's Whopper Improved (pg. 15). #00886(X). 10 pkts. for just \$31.75. Save 25%!

































# **Heirlooms... All-Around Goodness!**

Giant Belgium (N

82-90 days. One of our most popular heirlooms. Huge, sweet fruits average 1 to 2 lbs. and have weighed in at nearly 5 lbs.! Dark pink fruits have smooth blossom ends and a low acid, mild flavor that's so sweet some growers use them to make wine. Solid meat and size means one slice per sandwich! Indeterminate.

#00299. (A) pkt. (30 seeds) \$3.25 \$3.15 (D) 1/32 oz. \$8.95 \$7.95

#### **Granny Cantrell's**

85 days. Original seeds were given to Lettie Cantrell from a World War II soldier returning home from Germany. Beefsteak-type, pink, meaty fruits are slightly flattened and can weigh up to 2 lbs. Delicious, sweet flavor is great for fresh eating, cooking and canning. The perfect one-slicer for sandwiches a