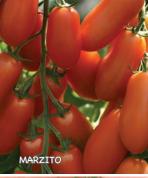

verage up to 11/2 lbs. and have a distinctive pink, red, green and yellow flesh. Greenshouldered fruits have a hearty flavor that's both sweet and rich, with smoky and acidic undertones. Makes a great tomato sauce! Regular leaf plants are large and sprawling, but earn their keep with heavy yields. Indeterminate.

#00031. (A) pkt. (30 seeds) \$3.85 \$3.65

#### **Anna Russian**

**65-70 days.** This luscious heirloom was reported to have been brought to Oregon by a Russian immigrant generations ago. Pinkish-red, heart-shaped fruits are large, early and juicy with outstanding flavor and weigh up to 1 lb. Wispy foliage on hardy vines. Indeterminate.

#00037. (A) pkt. (30 seeds) \$3.45 \$3.35 (D) 1/32 oz. \$8.95 \$7.95





Varieties on pages 21-27 typically grow fruits 10 oz. and larger































#### **ARTISAN™ SERIES**

85 days. Large varieties from the Artisan Series (pg. 32). Very vigorous vines are relatively resistant to fungal leaf pathogens. Heavy yielders. Indeterminate.

#### **Orange Jazz**

Outstanding flavor with just a hint of fresh peach sweetness! Unique, orange beefsteak-type, 10 to 16 oz. fruits are brushed with yellow stripes. #00054.

#### **Pink Jazz**

Pink beefsteak-type with yellow/gold stripes. Ribbed fruits have a very sweet, rich flavor and often weigh 1 lb. or more. A great variety for specialty markets. Not prone to catfacing. #00039.

Prices, above 2, per variety: (A) pkt. (20 seeds) \$4.35 \$4.25

#### Aunt Ruby's German Green

80 days. Heirloom beefsteak with a deliciously sweet flavor enhanced by a spicy undertone. Globe-sh