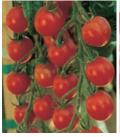

#### **Pink Pixie Hybrid VF ToMV Tomato**

50 days. These small bites have huge flavor and a great disease resistance package to extend harvests and maintain quality! Attractive, round cherries have shiny skins, a nice pink color and an outstanding flavor that is very sweet with a Brix of 6.8. High quality fruits are uniform, weigh approx. ½ oz. each, have minimal cracking and grow in long, eye-catching trusses of up to a foot or longer with approx. 15 to 20 fruits each. Intermediate resistance to Nematodes. Heavy yielder. Indeterminate.