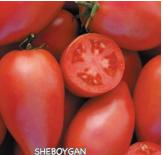

#### **Kuzco Hybrid VFFFA BS Tomato**

63-68 days. Extra large, blocky, roma-type fruits weigh approx. 31/2 to 5 oz. each. Smooth, firm, fiery red fruits are excellent for canning and have a very good shelf life. Perfect for farmers markets. Performs especially well in the heat, but is also well-adapted to other climates. Intermediate resistance to Gray Leaf Spot and Tomato Spotted Wilt Virus. Very early maturing and highly productive. Determinate.

#00417. (A) pkt. (10 seeds) \$4.45