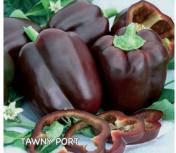

ich, sweet flavor that's great for fresh eating – green or red – holds up well through grilling and stuffing. Fruits have an "easy-out" stem and seeds – simply push down or cut around cap to release seed cavity for quick cleaning. Superior disease resistance includes Tobacco Mosaic Virus and Bacterial Leaf Spot Races 1-3, 7 and 8.

#03216. (A) pkt. (10 seeds) \$4.55

## **Sweetie Pie Hybrid**

60-70 days. 2017 AAS Regional Winner (Heartland, Northeast, Southeast). These small, 3 oz. cuties are 2½" by 3", thick-walled, sweet and flavorful and can be eaten at both the green and red stages. Excellent fresh, grilled, stir-fried or stuffed. Compact plants have heavy yields – as many as 30 mini bells each! Perfect for containers and small space gardens. #03234. (A) pkt. (20 seeds) \$4.75









## **Tawny Port Hybrid**

**70 days.** Beautiful, port wine colored fruits have an excellent, very sweet flavor. Four-lobed and very large, 4" by 5" bells are perfect for adding unique color to salads and stir-fries. Makes a beautiful stuffed pepper, too! Early and heavy yielding.

#03230. (A) pkt. (30 seeds) \$4.55 \$4.25 (D) 1/32 oz. \$9.95 \$8.95

## Trifecta Hybrid

**50-65 days.** Extra-large, blocky, 3½" by 3½", dark green fruits turn scarlet red and have brilliant color inside and out. Delicious, thick-walled bells are perfect for stuffing, grilling and for fresh eating. Perfect for market growers. Strong plants produce high yields and have good leaf cover to protect fruits. Highly resistant to Tobacco Mosaic Virus and Tomato Spotted Wilt Virus.

#03233. (A) pkt. (10 seeds) \$4.55