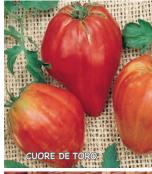

#00283. (A) pkt. (30 seeds) \$3.75 \$3.45 (D) 1/32 oz. \$9.95 \$8.95

#### **German Johnson Pink**

**75-80 days.** A potato leaf version of the heirloom German Johnson. Vigorous vines produce mildly-flavored, meaty, rough, 12 to 24 oz. fruits with pink skins, yellow shoulders and low acid. May contain a small percentage of regular leaf plants. Highly rated for flavor and yield. Indeterminate.

#00289. (A) pkt. (30 seeds) \$3.45 \$3.35 (D) 1/32 oz. \$7.95 \$6.95

#### "TOP 10" COLLECTION

One packet each of Beefmaster (pg. 12), Beefsteak (pg. 22), Big Zac (pg. 12), Brandywine (pg. 22), Burpee's Big Boy (pg. 13), Delicious, Goliath (pg. 10), Kentucky Beefsteak (pg. 24), Oxheart Giant (pg. 25) & Park's Whopper Improved (pg. 15). #00886(X). 10 pkts. for just \$31.75. Save 25%!

































# **Heirlooms... All-Around Goodness!**

Giant Belgium (N

82-90 days. One of our most popular heirlooms. Huge, sweet fruits average 1 to 2 lbs. and have weighed in at nearly 5 lbs.! Dark pink fruits have smooth blossom ends and a low acid, mild flavor that's so sweet some growers use them to make wine. Solid meat and size means one slice per sandwich! Indeterminate.

#00299. (A) pkt. (30 seeds) \$3.25 \$3.15 (D) 1/32 oz. \$8.95 \$7.95

#### **Granny Cantrell's**

85 days. Original seeds were given to Lettie Cantrell from a World War II soldier returning home from Germany. Beefsteak-type, pink, meaty fruits are slightly flattened and can weigh up to 2 lbs. Delicious, sweet flavor is great for fresh eating, cooking and canning. The perfect one-slicer for sandwiches and bur