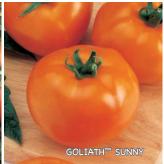

#### Goliath™ Sunny Hybrid FA

**70 days.** Variety Jubilation. A gorgeous yellow-gold variation on our much-sought-after red Goliath™ varieties, with plenty to bring to the table in its own right - big juicy fruits, mild and sweet, with a medium-soft texture and a mouth-watering juiciness when ripe. Large, 7 to 8 oz. fruits can be harvested when they first turn yellow, or left on the vine until they reach a brilliant shade of gold. Ideal for those who don't like the highly acidic bite of most red tomatoes and bound to be appreciated by anyone who values eye appeal as much as quality. Vigorous plants continue setting fruits from the bottom up. Indeterminate.

#00004. (A) pkt. (30 seeds) \$3.75 \$3.55 (D) 1/32 oz. \$8.15 \$7.15