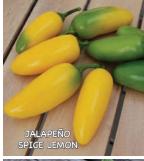

een leaves, creating quite a display on plants. Green peppers grow up to 6" long and mature to a beautiful bright red. Fruits are excellent fresh or dried and store well while retaining their heat that has a rating of 50,000 to 100,000 Scoville units. Plants grow to up to 24" tall and are perfect for container gardening. High yielding.

#03092. (A) pkt. (30 seeds) \$3.95

## 

65-90 days. Ornamental as well as edible – if you can stand the heat! Stocky plants, up to 16", are covered with 2 to 3" peppers that start out a deep green, then mature to bright red. Fleshy pods are particularly good in Oriental dishes and chili. You'll also appreciate their beauty in borders and containers.

#03093. (A) pkt. (30 seeds) \$3.35 \$3.25

(V) 100 seeds \$7.95 \$6.95



pages. #56428. \$14.95 each























# To Fire Breathing Heat!

## Armageddon Hybrid 👭 🥒 🎾

**70-75 days.** The world's first hybrid super-hot chili with a Scoville rating of 1.3 million units! Pale green, pendant-shaped fruits grow up to 2" long by 11/2" wide, have a small tip/tail and ripen to bright red. Compared to Carolina Reaper, this variety matures up to 2 weeks earlier and some taste testers have rated it hotter - try it if you dare! Features improved plant vigor, fruit uniformity and less days to maturity compared to open-pollinated varieties. Vigorous, uniform and early fruiting with exceptional yields.

#03010. (A) pkt. (5 seeds) \$6.25 \$6.15

## Bhut Jolokia 👭 🥒

80-85 days. Also known as Ghost Chile. The Guinness Book of World Records hottest pepper in the world from 2007 through 2010 measurin