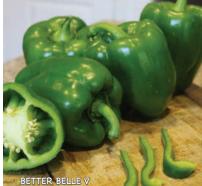

rdeners! Bright red, 2½ to 3½' ribbed fruits are oblate-shaped. Weighing in at approx. 8 to 10 oz., and sometimes 1 lb. each, attractive fruits are full of delicious flavor. Great for fresh eating or incorporated into cooked dishes. Perfect for growing in raised beds, large containers and gardens. Early maturing, compact, bushy plants grow approx. 18 to 24" tall by 24 to 36" wide and deliver high yields in a short period of time. Determinate.

#00826. (A) pkt. (10 seeds) \$4.45



75 days. This early ripening variety is sure to become a customer favorite. Sweet, 4" by 3¾" fruits have an outstanding

color and excellent quality. Firm, blocky bells are shiny, thick-walled and ripen from green to bright red. Flavorful fruits are perfect fresh, 7-9 and Tobacco Mosaic Virus. High yielder.





















If you've considered expanding the selection of vegetables you currently grow, but decided against it because of the price or the packets had more seeds than you need, check out this deal! We are excited to offer an assortment of 10 of some of our most popular varieties that have fewer seeds in each packet at a very affordable price. Whether you're trying something new or something you already love, these smaller packets are sure to suit your gardening needs! All of the varieties are individually packaged and labeled and are NOT sold separately.

Beefsteak Tomato (10 seeds) Description, page 22. Large Red Cherry Tomato (10 seeds) Description, page 35. California Wonder 300 TMR Sweet Bell Pepper (10 seeds) Description, page 40.

Early Jalapeño Pepper (10 seeds) Description,