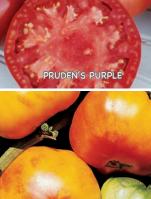

. Indeterminate.

#00540. (A) pkt. (30 seeds) \$3.95 \$3.65

#### Persimmon

80 days. Great flavor and eye appeal! Large, plump, golden-orange fruits average 1 to 2 lbs., have few seeds and are meaty, with a delicious flavor. Vigorous plants produce good yields. Indeterminate.

#00542. (A) pkt. (30 seeds) \$3.35 \$3.25

(D) 1/32 oz. \$8.95 \$7.95

## Pineapple (?)

**85-90 days.** Enormous, uniquely-patterned, striped fruits will be the center of attention. Beefsteak-type fruits easily grow

5" and larger, are orange-yellow with red streaks inside and out and no green shoulders. Meaty flesh has a nice mild flavor. Heavy-foliaged plants produce good yields. Indeterminate.

#00553. (A) pkt. (30 seeds) <del>\$3.75</del> **\$**3.45 (G) 250 seeds <del>\$7.95</del> \$6.95





























## Genuine Classic Flavor ...

#### Ponderosa Pink

**80 days.** Extra-large, up to 1 lb., beefsteak-type fruits are like Ponderosa Red, but rosy-pink. Almost seedless, with low acidity and meaty flesh. Indeterminate.

#00577. (A) pkt. (50 seeds) \$3.95 \$3.55 (F) 1/16 oz. \$9.95 \$6.95

#### Ponderosa Red

80 days. This old-time favorite is an extra-large, up to 1 lb., beefsteak-type with mild flavor. Almost seedless, with low acid, solid, meaty, deep red flesh. Vigorous vines produce heavily. Indeterminate.

#00580. (A) pkt. (50 seeds) \$3.35

#### **Pruden's Purple**

75 days. Large, 10 oz. to 1 lb., dark pink, nearly purple fruits mature guite early and have the same delicious flavor and good production that heirlooms are known for. Crack resistant. Potato leaf vines. Indetermina