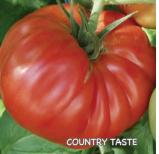

#### Country Taste Hybrid VFFT (W

70 days. Tomato lovers won't get enough of these smooth, round, deep red fruits weighing up to 1 lb. Color is consistent from the skin straight through to the center. Flesh is firm and juicy, packed with real tomato flavor. Produces high yields of beefsteak

style tomatoes. Great for fresh eating. Indeterminate. #00205. (A) pkt. (20 seeds) \$5.05