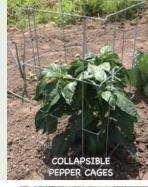

#### **Collapsible Pepper Cages**

A smaller version of our popular Collapsible Tomato Cages. Easy to set up, disassemble and store at the end of the growing season. Perfect for eggplants, as well. 32"H x 14"W.

#53472. Pkg. of 3 for \$33.95