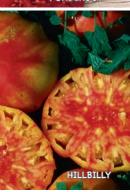

t. (30 seeds) \$3.75 \$3.45 (D) 1/32 oz. \$9.95 \$8.95

#### **German Johnson Pink**

**75-80 days.** A potato leaf version of the heirloom German Johnson. Vigorous vines produce mildly-flavored, meaty, rough, 12 to 24 oz. fruits with pink skins, yellow shoulders and low acid. May contain a small percentage of regular leaf plants. Highly rated for flavor and yield. Indeterminate.

#00289. (A) pkt. (30 seeds) \$3.45 \$3.35 (D) 1/32 oz. \$7.95 \$6.95

#### "TOP 10" COLLECTION

One packet each of Beefmaster (pg. 12), Beefsteak (pg. 22), Big Zac (pg. 12), Brandywine (pg. 22), Burpee's Big Boy (pg. 13), Delicious, Goliath (pg. 10), Kentucky Beefsteak (pg. 24), Oxheart Giant (pg. 25) & Park's Whopper Improved (pg. 15). #00886(X). 10 pkts. for just \$31.75. Save 25%!

































# **Heirlooms... All-Around Goodness!**

Giant Belgium (N

82-90 days. One of our most popular heirlooms. Huge, sweet fruits average 1 to 2 lbs. and have weighed in at nearly 5 lbs.! Dark pink fruits have smooth blossom ends and a low acid, mild flavor that's so sweet some growers use them to make wine. Solid meat and size means one slice per sandwich! Indeterminate.

#00299. (A) pkt. (30 seeds) \$3.25 \$3.15 (D) 1/32 oz. \$8.95 \$7.95

#### **Granny Cantrell's**

85 days. Original seeds were given to Lettie Cantrell from a World War II soldier returning home from Germany. Beefsteak-type, pink, meaty fruits are slightly flattened and can weigh up to 2 lbs. Delicious, sweet flavor is great for fresh eating, cooking and canning. The perfect one-slicer for sandwiches and burgers. Won a Be