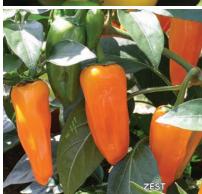

#### Zest Hybrid Hot Pepper

90-95 days. Bright orange, medium hot, 3 to 4" long, chili-type, tapered fruits contrast nicely against bright green foliage, creating an eye-catching display in the garden. Spicy peppers have just enough heat without being overpowering at a Scoville rating of 40,000 units and weigh approx. 1 oz. each. Excellent fresh, canned, pickled or dried. Compact plants grow up to 12" tall by 20" wide and have an arching habit, making them highly suitable for hanging baskets (if not staked), large containers and gardens.

#03095. (A) pkt. (10 seeds) \$4.45