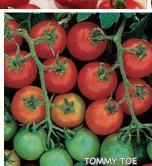

red, 2" by 1½", blocky-shaped fruits are partly hollow making them easy to stuff – for those who don't like bell peppers, this is a tasty alternative. Makes an interesting addition to party platters. Prune and trim plants to expose fruits to sunlight and support with trellises or stakes. Perfect for growing in 7 to 9" pots. Plants have an upright growth habit. High yielder. Indeterminate.

#00780. (A) pkt. (10 seeds) \$6.75

## **Umberto Pear**

80 days. One of the oldest named varieties still in existence, this Italian heirloom was brought back from near extinction. Just one plant can easily produce up to 250 dark pink, meaty 2 oz. fruits! Robust flavor is excellent for both fresh eating and sauces. Very high yielding. Indeterminate. #00786. (A) pkt.

#00786. (A) pkt. (10 seeds) \$3.25







Phone Toll-Free (800)345-5977

## Unicorn Hybrid F LM ToMV

50 days. Heavy fruit set, excellent quality and a great disease resistance package! A fresh market cherry perfect for the Eastern U.S. Attractive, deep red, uniform fruits are firm, weigh approx. ½ oz. and have an outstanding sweet flavor. Excellent crack tolerance. Intermediate resistance to Bacterial Speck and Nematodes. Indeterminate.

#00788. (A) pkt. (15 seeds) \$4.95

## Valentine Hybrid

55 days. 2018 AAS Winner. Redder than most typical tomatoes when fully ripe due to its high lycopene content. Deep-red, juicy fruits have a rich, complex flavor and hold longer on the vine without cracking or losing their superior quality. Flesh is firm and meaty like a Roma. For optimum flavor, pick when fruits are 1½" long by ¾" wid