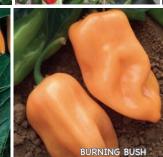

otected from sun scorch by the dense canopy of foliage. An all-around good choice for home gardeners.

#03012. (A) pkt. (10 seeds) \$6.95 \$6.45

## Count Dracula



95 days. Jet black leaves and purple flowers create a striking display on sturdy, 2 ft. plants. Adding to the drama are 2" long, black fruits which ripen to blood red. With a rating of 25,000 to 50,000 Scoville units, these spicy hot peppers definitely have quite the bite.

#03006. (A) pkt. (10 seeds) \$5.05 \$4.95

Cowhorn /



75 days. Tapered, thick-walled, 6 to 9" cayenne peppers have a curled horn shape and mature from green to bright red. Fruits have a good flavor and are medium hot with an average of 5,000 to 8,000 Scoville units. Great for drying and for making hot sauces.

#03779. (A) pkt. (30 seeds) \$3.75 \$3.45







CAYENNETTA



Craig's Grandé Jalapeño 🧖



#03759. (A) pkt. (30 seeds) \$3.65

## Dragon Grilling Hybrid 🥒

**75-80 days.** A unique hybrid selected from Shishito and Padron peppers, combining the best traits from both varieties to get the perfect grilling, roasting or stir-fry pepper. Fruits are not spicy when picked young, tender and green at less than 2" long, however, when fruits are fully matured to red, they can be a bit spicy at 500 Scoville units, similar to a jalapeño. Red pods can also be dried and used for mild to medium chile flakes. Plants are high yielding. #03765. (A) pkt. (25 seeds) \$4.15 \$3.95

Early Jalapeño 🙌 🥟

**65 days.** Deep green, sausage-shaped, 3½" by 1½" fruits mature to red and are great for pickling, too. Just like Jalapeño, but earlier and better adapte