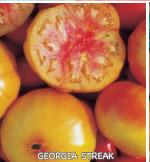

#02100. (A) pkt. (30 seeds) \$4.05

75 days. Rare and unusual, these attractive, cocktail sized, sunny yellow tomatoes have purple/yellow shoulders with a light peach fuzz. Fruits are approx. 2 to 3" in diameter and have deliciously sweet, juicy yellow flesh. Excellent for adding to veggie trays, salads and your favorite recipes. Plants produce abundantly. Bred by Tom Wagner. Indeterminate.