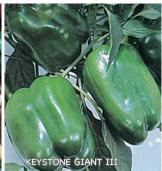

in, papery walls, these fruits are thick and meaty. As delicious at the green stage as it is when purple and fully mature. Compared to similar varieties, it has a much better color that doesn't fade and a more robust flavor. Fruits grow high on the plant, hold well and if left on the vine, turn bright red. High yielder. Resistant to Tobacco Mosaic Virus Races 0-2.

#02840. (A) pkt. (10 seeds) \$4.75

## **Early Summer Hybrid**

**68-73 days.** Beautiful, golden-yellow fruits will impress even the pickiest pepper critics! Extra-large, 4 to 5" fruits mature from dark green to yellow on strong plants with very impressive yields. High quality fruits are firm, smooth and glossy with thick walls and a uniform blocky shape. Excellent disease resistance. **#03141. (A) pkt. (20 seeds) \$5.65** 









**70 days.** One of the earliest, biggest and brightest yellow bells ever! Attractive, extra-large, 4½", smooth fruits mature from green to bright golden-yellow, when they are at their sweetest. An X3R® variety.

#03142. (A) pkt. (20 seeds) \$6.15 \$5.95 (V) 100 seeds \$19.95 \$18.95

## **Encore Hybrid**

**70 days.** Extra-large, 5½ to 6" blocky fruits are smooth with thick walls and slow to turn to a deep dark red. Even under cool temperatures, fruits consistently maintain their large size and shape. Plants have excellent foliage cover to protect fruits against sunscald. Widely adaptable. Highly resistant to Pepper Mottle Virus and Potato Virus Y Races 0-2. High yielding. **#03138.** (A) pkt. (20 seeds) \$5.35 \$5.25

## **Excursion II Hybrid**

**75 days.** Big, blocky 4½ by 4½"