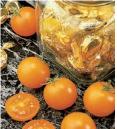

#00561. (A) pkt. (10 seeds) \$4.15

120 days. Golden yellow, ½ oz. fruits grow up to 1" in diameter and are deliciously sweet with a Brix of 7. Round fruits grow in attractive, uniform trusses that are approx. 8 to 10" long with an average of 8 to 15 fruits each. Strong, vigorous plants produce heavy yields of high quality cherries that have excellent crack tolerance and a long shelf life. Intermediate resistance to Tomato Yellow Leaf Curl Virus, Bacterial Speck and Nematodes. Indeterminate.

#00444. (A) pkt. (10 seeds) \$4.05