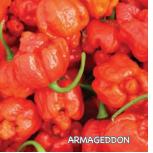

aves, creating quite a display on plants. Green peppers grow up to 6" long and mature to a beautiful bright red. Fruits are excellent fresh or dried and store well while retaining their heat that has a rating of 50,000 to 100,000 Scoville units. Plants grow to up to 24" tall and are perfect for container gardening. High yielding.

#03092. (A) pkt. (30 seeds) \$3.95

## 

65-90 days. Ornamental as well as edible – if you can stand the heat! Stocky plants, up to 16", are covered with 2 to 3" peppers that start out a deep green, then mature to bright red. Fleshy pods are particularly good in Oriental dishes and chili. You'll also appreciate their beauty in borders and containers.

#03093. (A) pkt. (30 seeds) \$3.35 \$3.25

(V) 100 seeds \$7.95 \$6.95



pages. #56428. \$14.95 each























# To Fire Breathing Heat!

## Armageddon Hybrid 👭 🥒 🎾

**70-75 days.** The world's first hybrid super-hot chili with a Scoville rating of 1.3 million units! Pale green, pendant-shaped fruits grow up to 2" long by 11/2" wide, have a small tip/tail and ripen to bright red. Compared to Carolina Reaper, this variety matures up to 2 weeks earlier and some taste testers have rated it hotter - try it if you dare! Features improved plant vigor, fruit uniformity and less days to maturity compared to open-pollinated varieties. Vigorous, uniform and early fruiting with exceptional yields.

#03010. (A) pkt. (5 seeds) \$6.25 \$6.15

## Bhut Jolokia 👭 🥒

80-85 days. Also known as Ghost Chile. The Guinness Book of World Records hottest pepper in the world from 2007 through 2010 measuring over