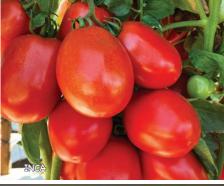

TOTALLY TOMATOES

73-75 days. Smooth, meaty fruits have a well-balanced flavor, are deep oblate, globe-shaped and brilliant red to dark red inside and out. Attractive fruits have a very nice quality, grow in clusters and weigh approx. 9 to 13 oz. each. Sturdy plants are wellbranched so they won't tip over from the sheer weight of the fruits. Easier to maintain and harvest than similar varieties. With great hot set ability, it thrives in hot, humid summer conditions. Great for farmers markets and roadside stands. Intermediate resistance to Gray Leaf Spot, Tomato Spotted Wilt Virus and Tomato Yellow Leaf Curl Virus. High yielding. Determinate.

#00285. (A) pkt. (10 seeds) \$5.65