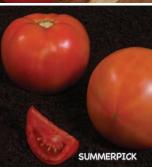

#### SummerPick Hybrid VFFF GLS

70-75 days. Vine-ripened fruits have the perfect balance between acid and sweetness. An early-mid season variety with high yields of impressive 11 oz. fruits. Strong, vigorous plants produce concentrated fruit sets. Adapts well to patio containers. Intermediate resistance to Tomato Spotted Wilt Virus. Determinate.