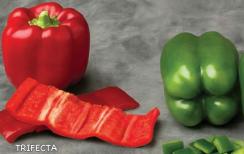

rich, sweet flavor that's great for fresh eating – green or red – holds up well through grilling and stuffing. Fruits have an "easy-out" stem and seeds – simply push down or cut around cap to release seed cavity for quick cleaning. Superior disease resistance includes Tobacco Mosaic Virus and Bacterial Leaf Spot Races 1-3, 7 and 8.

#03216. (A) pkt. (10 seeds) \$4.55

## **Sweetie Pie Hybrid**

60-70 days. 2017 AAS Regional Winner (Heartland, Northeast, Southeast). These small, 3 oz. cuties are 2½" by 3", thick-walled, sweet and flavorful and can be eaten at both the green and red stages. Excellent fresh, grilled, stir-fried or stuffed. Compact plants have heavy yields – as many as 30 mini bells each! Perfect for containers and small space gardens. #03234. (A) pkt. (20 seeds) \$4.75









## **Tawny Port Hybrid**

**70 days.** Beautiful, port wine colored fruits have an excellent, very sweet flavor. Four-lobed and very large, 4" by 5" bells are perfect for adding unique color to salads and stir-fries. Makes a beautiful stuffed pepper, too! Early and heavy yielding.

#03230. (A) pkt. (30 seeds) \$4.55 \$4.25 (D) 1/32 oz. \$9.95 \$8.95

## Trifecta Hybrid

**50-65 days.** Extra-large, blocky, 3½" by 3½", dark green fruits turn scarlet red and have brilliant color inside and out. Delicious, thick-walled bells are perfect for stuffing, grilling and for fresh eating. Perfect for market growers. Strong plants produce high yields and have good leaf cover to protect fruits. Highly resistant to Tobacco Mosaic Virus and Tomato Spotted Wilt Virus.

#03233. (A) pkt. (10 seeds) \$4.