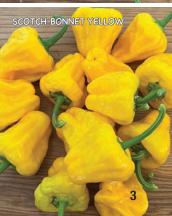

For the ongoing search for super hot peppers we have Scotch Bonnet Red and Yellow on page 3 and for those who can't take the heat, we have Godiva and Sun Haven on page 4, both are fantastic sweet varieties you'll want to try. For those of you who like to preserve their harvests, be sure to check out La Roma IV on page 3. It's an improved version of a paste tomato that's already a huge customer favorite!

#00416. (A) pkt. (10 seeds) \$4.25

100 days. Named for their resemblance to Scottish caps and sometimes called the Scotty Bon or Bonny Pepper. Don't be fooled by their unique, citrusy/fruity flavor – it's accompanied by some pretty extreme heat with a Scoville rating of 100,000 to 350,000 units which is similar to a habanero pepper. Wrinkled, fiery fruits have thin skins, grow to approx. 11/2" each and make the perfect addition to Caribbean jerk dishes, hot sauces and salsas. Great for containers. Vigorous, compact plants grow 24 to 36" tall and are loaded with fruits.

#### **Yellow**

Also known as Jamaican Yellow. Fruits ripen from green to yellow. #09285.

Prices, above 2, per variety: (A) pkt. (30 seeds) \$3.45