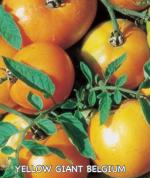

**75 days.** Large, creamy-yellow striped with a rose blush. Meaty, bicolor fruits grow up to 1 lb. each and are low in acid with sweet flavor. You might try it for the name, but the flavor will keep you coming back. #00817.

#### **Pink Berkeley Tie-Dye**

65-75 days. Large beefsteak-type fruits are the color of port wine with metallic green stripes and weigh 8 to 12 oz. Its excellent sweet flavor was put to the test against Cherokee Purple in farmers markets taste tests and was preferred every time. #00811.

#### **Solar Flare**

**75 days.** Strikingly gorgeous red, beefsteak-type fruits weigh 6 to 10 oz. and have gold stripes. Luscious and meaty with a slightly sweet full tomato flavor. Good Scab resistance. #00814.

Prices, above 5, per variety: (A) pkt. (30 seeds) \$4.45 \$4.35







#### Wins All

80 days. An offspring of Ponderosa Pink (pg. 26), developed by a breeder in the 1920's for improved consistency and flavor. Produces moderate to high yields of blemish-free, 1 lb. fruits that are pink, round and juicy. The flavor is complex and rewarding – sweet and tangy, but never overwhelming. Robust potato-leaved plants, with heavy cover, resist foliage diseases and Blossom End-Rot. Indeterminate.

#00825. (A) pkt. (30 seeds) \$3.75 \$3.45

#### **Yellow Giant Belgium (Goldie)**

85-95 days. Since the early 1800's, this heirloom has been widely grown for its vigorous vines that produce loads of giant, slightly flattened, golden globes with a deliciously mild flavor. Tasty, non-acidic fruits are highlighted by smooth blossom ends. Indeterminate.

#00836. (A) pkt. (30