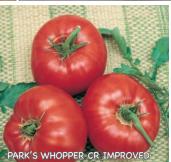

#### Park's Whopper CR Improved Hybrid VFFN

65 days. Earlier, tastier and meatier than the original Whopper, with big, red, 4", juicy fruits that have improved disease and crack resistance, as well as a more uniform fruit size. Start harvesting early and pick until frost! A popular choice for fresh markets and home gardens. Vigorous, stocky plants produce heavy yields. Indeterminate.

#00533, (A) pkt, (30 seeds) \$6.95 (G) 250 seeds \$33.95 \$30.95