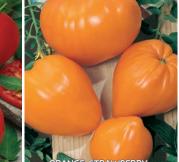

Oaxaca, Mexico. Semi-potato leaf plants. Indeterminate.

#00517. (A) pkt. (30 seeds) \$3.35

#### **Old German**

75 days. An heirloom originally grown by the Mennonite community of Virginia and one of the best-ever varieties for slicing. Huge fruits have an unusual boat shape, are red and yellow throughout and weigh 11/2 to 2 lbs. each. Indeterminate.

#00519. (A) pkt. (30 seeds) \$3.75 \$3.45

#### **Omar's Lebanese**

80 days. Monster tomatoes, 1 to 2 lbs., from a Lebanese hill town - luscious and incredible! Delicious, 5" pink fruits are somewhat irregularly shaped, huge, meaty, rich, sweet and juicy. A favorite of American tomato aficionados because of its excellent yield and superb flavor. High yielder. Indeterminate. #00524. (A) pkt. (30 seeds) \$3.45 \$3.35





OXHEART, GIANT







#### Oma's Orange

**75-80 days.** Large, beefsteak-type tomatoes weigh 8 to 16 oz. and grow approx. 3 to 41/2" wide. Juicy fruits have delicious, dark orange flesh with the perfect balance of sweetness and acidity. Plants bear both single and clusters of up to 3. Betty Moore of Stow, OH, has grown and saved the seeds since 1983, when she received them from her mother, Oma Rachel Lively Miller, who was given the variety from a relative in the 1930's when she married. Indeterminate. #00520. (A) pkt. (30 seeds) \$3.55 \$3.35

#### Orange Strawberry

80 days. Lovely, heart-shaped fruits have pointed tips and are almost blemish-free. Vibrant, deep orange, juicy fruits have a strong, sweet flavor and average 8 oz. to 1 lb. Don't be fooled by the wispy leaves – plants are very vigorous and h