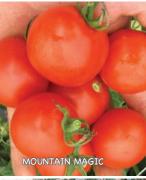

rage up to 11/2 lbs. and have a distinctive pink, red, green and yellow flesh. Greenshouldered fruits have a hearty flavor that's both sweet and rich, with smoky and acidic undertones. Makes a great tomato sauce! Regular leaf plants are large and sprawling, but earn their keep with heavy yields. Indeterminate.

#00031. (A) pkt. (30 seeds) \$3.85 \$3.65

#### **Anna Russian**

**65-70 days.** This luscious heirloom was reported to have been brought to Oregon by a Russian immigrant generations ago. Pinkish-red, heart-shaped fruits are large, early and juicy with outstanding flavor and weigh up to 1 lb. Wispy foliage on hardy vines. Indeterminate.

#00037. (A) pkt. (30 seeds) \$3.45 \$3.35 (D) 1/32 oz. \$8.95 \$7.95





Varieties on pages 21-27 typically grow fruits 10 oz. and larger































#### **ARTISAN™ SERIES**

85 days. Large varieties from the Artisan Series (pg. 32). Very vigorous vines are relatively resistant to fungal leaf pathogens. Heavy yielders. Indeterminate.

#### **Orange Jazz**

Outstanding flavor with just a hint of fresh peach sweetness! Unique, orange beefsteak-type, 10 to 16 oz. fruits are brushed with yellow stripes. #00054.

#### **Pink Jazz**

Pink beefsteak-type with yellow/gold stripes. Ribbed fruits have a very sweet, rich flavor and often weigh 1 lb. or more. A great variety for specialty markets. Not prone to catfacing. #00039.

Prices, above 2, per variety: (A) pkt. (20 seeds) \$4.35 \$4.25

#### Aunt Ruby's German Green

80 days. Heirloom beefsteak with a deliciously sweet flavor enhanced by a spicy undertone. Globe-shap