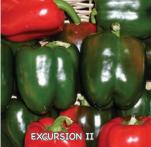

e, purple and brown – without buying more seed than you need of each! It's one of our best sellers!

#03158. (A) pkt. (25 seeds) \$3.95 \$3.65 (D) 1/32 oz. \$9.95 \$8.95

## **Keystone Giant Resistant III**

**72-75 days.** Large, blocky fruits,  $4\frac{1}{2}$ " by  $3\frac{1}{2}$ ", are 4-lobed and have sturdy, thick walls making them perfect for stuffing! Plants bear heavily, even when under stress. Tobacco Mosaic Virus tolerant. #03173. (A) pkt. (100 seeds) \$3.65 \$3.35

(F) 1/16 oz. <del>\$5.95</del> **\$4.95** 

## "GREAT 8" COLLECTION

One packet each of our eight largest bells:
Big Bertha (pg. 40), Chinese Giant,
Early Sunsation, King Arthur, King of the North &
Ozark Giant (pg. 42), Sweet Goliath (pg. 11) &
Yellow Monster (pg. 43). #04235(X).
8 pkts. for just \$30.45. Save 20%!































## King Arthur Hybrid

65-70 days. Formerly known as Fat 'N Sassy. Varieties bred for early yields usually give up some of their size – not so with this one – it's unmatched for its large fruit size and early maturity. Sweet, crunchy, 4-lobed fruits are approx. 4½" by 4½", thick-walled and blocky. Plants grow to approx. 22" and perform well under a variety of conditions. Tolerant to most diseases.

#03144. (A) pkt. (25 seeds) \$6.25 \$6.15 (V) 100 seeds \$15.95 \$15.35

## King of the North

**68-70 days.** Excellent in short-season gardens of Northern climates due to early bearing. Huge, blocky fruits are thick-walled, bright red and measure 6" by 4". Great for stuffing. Mild taste becomes even more mellow as the fruits mature.

#03174. (A) pkt. (25 seeds) \$