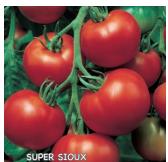

. (50 seeds) \$3.55 \$3.35

#### **Old Brooks**

75-85 days. Smooth, blemish-free fruits are known for their superior resistance to Blossom End-Rot. Gourmet quality flesh is somewhat acidic, which proves to be an asset in home canning. Good all-around variety. Intermediate resistance to both Early and Late Blight. Indeterminate.

#00518. (A) pkt. (30 seeds) \$3.75 \$3.45 (D) 1/32 oz. \$8.95 \$7.95

#### **Opalka**

85 days. Richer and more flavorful than most paste tomatoes. Long, pepper-shaped fruits are nearly seedless, approx. 4 to 6" long, grow in clusters of 2 to 5. So sweet and refreshing, and can be eaten straight off the vine, but is highly prized for sauces and canning. Holds well on the vine. Indeterminate.

#00526. (A) pkt. (30 seeds) \$3.35 \$3.25 (D) 1/32 oz. \$7.95 \$6.95







#### **Patty's Striped Beefsteak**

75 days. Attractive fruits are a stunning combination of thin golden yellow and red stripes. Fruits average 6 to 10 oz. and can sometimes weigh as much as 1 lb.! Gold, juicy flesh is streaked with red and full of very sweet flavor with little acid. Best used fresh - it makes a perfect slicer or chopped in salads and in fresh salsas. Indeterminate. #00531. (A) pkt. (30 seeds) \$3.35

#### **Purple Russian**

80 days. Also known as Ukrainian Purple. Original stock of this variety came from Irma Henkel in the Ukraine. Meaty. plum-shaped, 6 oz. purplish-black, smooth skinned fruits are 3 to 4" long. Sweet and flavorful - great for salsas, sauces or straight-from-the-vine. High yielding. Crack resistant. Indeterminate.

#00591. (A) pkt. (30 seeds) \$3.85