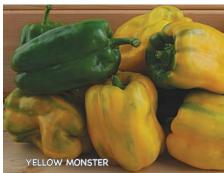

For the ongoing search for super hot peppers we have Scotch Bonnet Red and Yellow on page 3 and for those who can't take the heat, we have Godiva and Sun Haven on page 4, both are fantastic sweet varieties you'll want to try. For those of you who like to preserve their harvests, be sure to check out La Roma IV on page 3. It's an improved version of a paste tomato that's already a huge customer favorite!

#00368. (A) pkt. (10 seeds) \$4.35

**Sun Haven Hybrid Sweet Pepper** 

70 days green; 80 days mature. Large, blocky, 41/4" by 4" fruits mature from green to golden yellow and can be used at either stage. Attractive bells have smooth skins, crisp, thick walls and are deliciously sweet. Features good setting ability under cool spring conditions. Perfect for small space gardens and containers. Great for farmers markets and home gardens. Highly resistant to Mosaic/Pepper Mottle Virus and Tobacco Mosaic Virus with intermediate resistance to Tomato Spotted Wilt Virus. Early maturing plants have medium-strong vigor and good foliage cover to protect fruits from sunscald. High yielding.

#00822. (A) pkt. (30 seeds) \$3.45

**Godiva Hybrid Pepper** 

70 days. An excellent sweet banana variety. Heavy, uniform peppers grow approx. 9" long by 13/4" wide. Fruits are glossy and have a mild flavor that becomes sweeter as they mature from yellow to red. Great for eating fresh, frying and pickling. Heavy yields. Features high resistance to Bacterial Leaf Spot Races 1-3 and Tomato Spotted Wilt Virus.