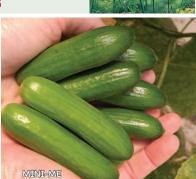

ique beauty stands out from the competition with a pale white exterior that won't turn yellow! Fruits are bitter-free, very sweet and crunchy with tender skins that don't need to be peeled if harvested at approx. 5 to 6". Vining, monoecious plants are heavy yielders of high-quality, straight fruit – even in the heat of summer. Intermediate resistance to Powdery Mildew.

#02131. (A) pkt. (15 seeds) \$4.95

## **Mexican Sour Gherkin**

60-70 days. Generous yields of 1 to 2" fruits look like miniature watermelons and even fall off the vines when ripe. Sweet cucumber flavor, followed by a surprising sourness, lead you to believe they are already pickled! A most unusual variety that's excellent for growing on trellises. #02024. (A) pkt. (30 seeds) \$3.95 \$3.65



PAINTED SERPENT

MUNCHER









45 days. Now you can grow those mini, healthy, pricey treats you purchase in the grocery store in your own garden. The perfect snacking cucumber, these 3 to 4" fruits are crispy and delicious. Attractive, uniform cukes are dark green with shiny, smooth skins that don't need to be peeled. Plants produce high yields of 2 to 5 fruits per node early and continue all season long. Beit-alpha type.

#02025. (A) pkt. (10 seeds) \$4.95 \$4.65

## Mini Munch Hybrid

50-65 days. The one-bite, seedless snack cucumber! Pick when 3" long and enjoy as a fresh, healthy snack. Fruits have very smooth, deep green skins that require no peeling and flesh that has a crispy crunch and delicious, mild flavor. Parthenocarpic and all-female flowering plants set multiple flowers and fruits per node resulting in