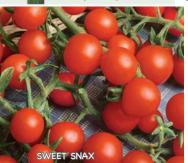

#### **Sweet Snax Hybrid VF Tomato**

**60 days.** Looking for a variety that will potentially produce thousands of small, delicious nuggets of sweetness? Then we have just what you're looking for. Vigorous plants are heavy producers of bright red cherry tomatoes that are less than an inch in diameter and filled with excellent, sweet flavor. Great for roasting, salads or just plain snacking. Crack resistant. Indeterminate.

#00731. (A) pkt. (30 seeds) \$3.45