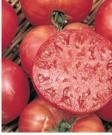

#### **Kuzco Hybrid VFFFA BS Tomato**

63-68 days. Extra large, blocky, roma-type fruits weigh approx. 31/2 to 5 oz. each. Smooth, firm, fiery red fruits are excellent for canning and have a very good shelf life. Perfect for farmers markets. Performs especially well in the heat, but is also well-adapted to other climates. Intermediate resistance to Gray Leaf Spot and Tomato Spotted Wilt Virus. Very early maturing and highly productive. Determinate.

#00417. (A) pkt. (10 seeds) \$4.45