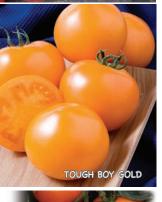

color that looks great when sliced. Strong plants are heavy yielders. Intermediate resistance to Nematodes. Semi-indeterminate.

#00587. (A) pkt. (10 seeds) \$5.25

#### Rugby Hybrid VF ToMV

**75 days.** Attractive, pink, heart-shaped fruits are firm, smooth, glossy and grow in trusses of 4 to 5. Fruits weigh up to 71/2 oz.,

have meaty flesh with a superb, well-balanced flavor and are high in beta-carotene. Excellent for canning. High yielding plants have great foliage cover to protect fruits. Intermediate resistance to Early Blight. Indeterminate.

#00642. (A) pkt. (15 seeds) \$4.95 \$4.65

#### "PLUS" COLLECTION

One packet each of Better Boy Plus & Big Beef Plus (pg. 12), Celebrity Plus (pq. 17) & Lemon Boy Plus. #00889(X). 4 pkts. for just \$17.15. Save 10%!

































# **A Colorful Rainbow Of Varieties**

#### Tasti-Lee® Hybrid VFFF GLS

**72-75 days.** Higher lycopene – up to 40% more than other varieties - gives fruit a rich, healthy red color inside and out and boosts antioxidant activity. A true tomato flavor - great in salads, sandwiches, salsas and sauces. Determinate.

#00755. (A) pkt. (10 seeds) \$7.15

#### Tasti-Lee® 2 Hybrid VFFF GLS

75 days. Customers who have become fans of Tasti-Lee®, which can be found in super markets, have come to love this improved variety. Extra firm, 6 to 9 oz. fruits are full of excellent flavor and have a good shelf life. High lycopene content provides tomatoes with rich red color inside and out. Plants provide good fruit cover and produce high yields. Widely adaptable. Determinate.

#00765. (A) pkt. (10