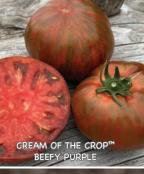

e.

#00283. (A) pkt. (30 seeds) \$3.75 \$3.45 (D) 1/32 oz. \$9.95 \$8.95

#### **German Johnson Pink**

**75-80 days.** A potato leaf version of the heirloom German Johnson. Vigorous vines produce mildly-flavored, meaty, rough, 12 to 24 oz. fruits with pink skins, yellow shoulders and low acid. May contain a small percentage of regular leaf plants. Highly rated for flavor and yield. Indeterminate.

#00289. (A) pkt. (30 seeds) \$3.45 \$3.35 (D) 1/32 oz. \$7.95 \$6.95

#### "TOP 10" COLLECTION

One packet each of Beefmaster (pg. 12), Beefsteak (pg. 22), Big Zac (pg. 12), Brandywine (pg. 22), Burpee's Big Boy (pg. 13), Delicious, Goliath (pg. 10), Kentucky Beefsteak (pg. 24), Oxheart Giant (pg. 25) & Park's Whopper Improved (pg. 15). #00886(X). 10 pkts. for just \$31.75. Save 25%!

































# **Heirlooms... All-Around Goodness!**

Giant Belgium (N

82-90 days. One of our most popular heirlooms. Huge, sweet fruits average 1 to 2 lbs. and have weighed in at nearly 5 lbs.! Dark pink fruits have smooth blossom ends and a low acid, mild flavor that's so sweet some growers use them to make wine. Solid meat and size means one slice per sandwich! Indeterminate.

#00299. (A) pkt. (30 seeds) \$3.25 \$3.15 (D) 1/32 oz. \$8.95 \$7.95

#### **Granny Cantrell's**

85 days. Original seeds were given to Lettie Cantrell from a World War II soldier returning home from Germany. Beefsteak-type, pink, meaty fruits are slightly flattened and can weigh up to 2 lbs. Delicious, sweet flavor is great for fresh eating, cooking and canning. The perfect one-slicer for sandwiches and