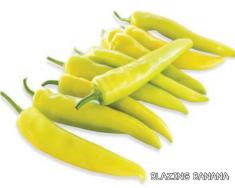

## Blazing Banana Hybrid Hot Pepper 綱

60-70 days. An outstanding, early maturing variety that has the distinction of being one of the few hot banana types with resistance to Bacterial Leaf Spot Races 1-3! Large, attractive fruits grow approx. 9" long by 2" wide, have thick walls and mature from yellow to red. Fruits have a nice heirloom flavor with just a kick of heat at 3,000 to 6,000 Scoville units. Great in salsa, soups, stews and grilled. Strongly branched plants provide excellent fruit coverage. High yielding. #09208. (A) pkt. (10 seeds) \$4.35