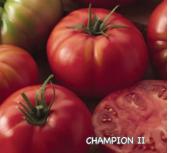

#### Champion III Hybrid VFA GLS FOR TSWV ToMV Tomato

65 days. An improvement over Champion II with larger, rounder fruits that have the added crimson gene and a higher disease resistance package. Highly attractive fruits are round to globe-shaped, weigh approx. 6 to 8 oz. each and are slightly flattened with some ribbing. Mouthwatering fruits have deep red, thick flesh and a delicious flavor. Vigorous plants have lush, dark green foliage. Intermediate resistance to Nematodes. Indeterminate. #00187. (A) pkt. (10 seeds) \$5.75