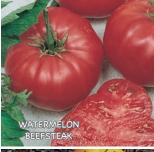

TOTALLY TOMATOES

73-75 days. Smooth, meaty fruits have a well-balanced flavor, are deep oblate, globe-shaped and brilliant red to dark red inside and out. Attractive fruits have a very nice quality, grow in clusters and weigh approx. 9 to 13 oz. each. Sturdy plants are wellbranched so they won't tip over from the sheer weight of the fruits. Easier to maintain and harvest than similar varieties. With great hot set ability, it thrives in hot, humid summer conditions. Great for farmers markets and roadside stands. Intermediate resistance to Gray Leaf Spot, Tomato Spotted Wilt Virus and Tomato Yellow Leaf Curl Virus. High yielding. Determinate.

#00285. (A) pkt. (10 seeds) \$5.65