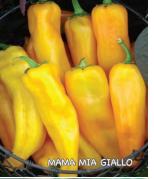

up this colorful mix. Beautiful, mini-sized, 2 to 3" fruits are remarkably sweet and flavorful, with red being slightly smaller and noticeably sweeter. Delicious fresh as a healthy snack, in salads or sautéed. Enjoy green fruits in just 55 days. Strong plants yield well.

#03177. (A) pkt. (10 seeds) \$4.95 \$4.65

plD YOU KNOW... Pepper plants are susceptible to many of the same fungal diseases as tomato plants? Techniques for reducing fungal issues include avoiding overhead watering, wide plant spacing for better air circulation, quick removal of severely infected plants, rotating crops yearly, ample amounts of clean mulch under & around plants at planting time and proper sanitation methods like cleaning hands, gloves & tools that come into contact with diseased plants.



























## With A Not So Traditional Look!

Mama Mia Giallo Hybrid

85 days. 2014 AAS Winner. Bright yellow, tapered fruits grow 7 to 9" long and are very uniform with smooth skin and sweet flavor. Excellent fresh, roasted or grilled - this Italian sweet pepper is a winner both in the garden and at the dinner table. Plants are somewhat compact at 20 to 24" tall with excellent leaf coverage to protect peppers from sunburn. Strong stems support the heavy yields of up to 30 fruits per plant. Tobacco Mosaic Virus resistant.

#03186. (A) pkt. (25 seeds) \$3.95

## Marconi

70-72 days. An Italian type with traditional long, green, sweet, crunchy peppers that mature to red. Large plants bear tasty, 3-lobed fruits that grow up to 12" long by 3" across at the shoulders. Good at both the green or