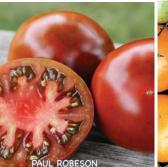

From the mountains of Oaxaca, Mexico. Semi-potato leaf plants. Indeterminate.

#00517. (A) pkt. (30 seeds) \$3.35

#### **Old German**

75 days. An heirloom originally grown by the Mennonite community of Virginia and one of the best-ever varieties for slicing. Huge fruits have an unusual boat shape, are red and yellow throughout and weigh 11/2 to 2 lbs. each. Indeterminate.

#00519. (A) pkt. (30 seeds) \$3.75 \$3.45

#### **Omar's Lebanese**

80 days. Monster tomatoes, 1 to 2 lbs., from a Lebanese hill town - luscious and incredible! Delicious, 5" pink fruits are somewhat irregularly shaped, huge, meaty, rich, sweet and juicy. A favorite of American tomato aficionados because of its excellent yield and superb flavor. High yielder. Indeterminate. #00524. (A) pkt. (30 seeds) \$3.45 \$3.35





OXHEART, GIANT







#### Oma's Orange

**75-80 days.** Large, beefsteak-type tomatoes weigh 8 to 16 oz. and grow approx. 3 to 41/2" wide. Juicy fruits have delicious, dark orange flesh with the perfect balance of sweetness and acidity. Plants bear both single and clusters of up to 3. Betty Moore of Stow, OH, has grown and saved the seeds since 1983, when she received them from her mother, Oma Rachel Lively Miller, who was given the variety from a relative in the 1930's when she married. Indeterminate. #00520. (A) pkt. (30 seeds) \$3.55 \$3.35

#### Orange Strawberry

80 days. Lovely, heart-shaped fruits have pointed tips and are almost blemish-free. Vibrant, deep orange, juicy fruits have a strong, sweet flavor and average 8 oz. to 1 lb. Don't be fooled by the wispy leaves – plants a