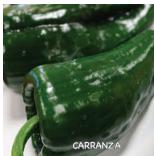

scorch by the dense canopy of foliage. An all-around good choice for home gardeners.

#03012. (A) pkt. (10 seeds) \$6.95 \$6.45

## Count Dracula



95 days. Jet black leaves and purple flowers create a striking display on sturdy, 2 ft. plants. Adding to the drama are 2" long, black fruits which ripen to blood red. With a rating of 25,000 to 50,000 Scoville units, these spicy hot peppers definitely have quite the bite.

#03006. (A) pkt. (10 seeds) \$5.05 \$4.95

Cowhorn /



75 days. Tapered, thick-walled, 6 to 9" cayenne peppers have a curled horn shape and mature from green to bright red. Fruits have a good flavor and are medium hot with an average of 5,000 to 8,000 Scoville units. Great for drying and for making hot sauces.

#03779. (A) pkt. (30 seeds) \$3.75 \$3.45







CAYENNETTA



Craig's Grandé Jalapeño 🧖



#03759. (A) pkt. (30 seeds) \$3.65

## Dragon Grilling Hybrid 🥒

**75-80 days.** A unique hybrid selected from Shishito and Padron peppers, combining the best traits from both varieties to get the perfect grilling, roasting or stir-fry pepper. Fruits are not spicy when picked young, tender and green at less than 2" long, however, when fruits are fully matured to red, they can be a bit spicy at 500 Scoville units, similar to a jalapeño. Red pods can also be dried and used for mild to medium chile flakes. Plants are high yielding. #03765. (A) pkt. (25 seeds) \$4.15 \$3.95

Early Jalapeño 🙌 🥟

**65 days.** Deep green, sausage-shaped, 3½" by 1½" fruits mature to red and are great for pickling, too. Just like Jalapeño, but earlier and better adapted to cool, coast