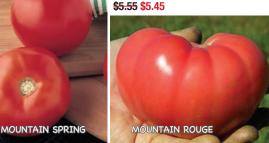

#### **Mountain Rouge VFN GLS**

73 days. 2019 AAS Regional Winner (Heartland, Northeast & Southeast). This pink beauty has very good disease resistance. Enjoy a generous harvest of large, beefsteak-type tomatoes weighing a hefty 12 to 14 oz. each. Fruits have thick flesh with minimal seeds and a delicious flavor with just the right balance of acid and sugar. Performs especially well in cooler climates. Intermediate resistance to Late Blight. Indeterminate.

#00498. (A) pkt. (10 seeds) \$6.95 \$6.65

#### **Mountain Spring VFF GLS**

72 days. Appreciated for its superb, 8 to 10 oz. fruits with good firmness that are particularly resistant to cracking and Blossom End-Rot. Determinate.

#00500. (A) pkt. (30 seeds) \$5.45