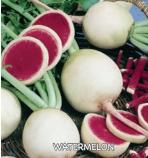

to mimic a tiny watermelon - green "rind" with brilliant pinkish red flesh. Prominent tops make them easy to pick even when small, when they tend to be the most colorful. Add one-of-a-kind flair to garnishes, salads, appetizers, stews, stir-fries and more. Roots hold well without turning woody. #03394. (A) pkt. (250 seeds) \$3.85 \$3.55

## **Lemon Summer Squash**

55 days. Attractive, 3 to 4 oz. fruits resemble the color and shape of a lemon and are approx. the size of a baseball. Oddly shaped

fruits have an excellent flavor and are perfect for frying, sauteeing and chopped up fresh in salads. Vining plants produce heavy yields over a long growing season and feature good resistance to insects and pests. Ideal for farmers markets and home gardeners.

#03557. (A) pkt. (30 seeds) \$4.15





## **Smooth Criminal Hybrid Squash**



55 days. Pale to medium yellow, straight neck fruits have thin skins and thick necks. Fruits are very tender and are best when harvested young at 6" or less. Flesh is creamy white and full of flavor. Bushy plants are nearly spineless and have a very unique, upright, indeterminate growth habit. Uniform fruits are produced along the central stem and can be harvested easily and painlessly. Tall plants may benefit from staking or trellising. Widely adaptable. Very heavy yielder. #03576. (A) pkt. (20 seeds) \$4.95

## **Sunny Delight Hybrid Squash**

40 days. Matures earlier, resists greening better and holds its flat, scalloped shape longer on the vine than similar varieties. Uniquely shaped fruits, with small blossom scars, appear in abundance on semi