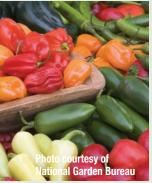

For the ongoing search for super hot peppers we have Scotch Bonnet Red and Yellow on page 3 and for those who can't take the heat, we have Godiva and Sun Haven on page 4, both are fantastic sweet varieties you'll want to try. For those of you who like to preserve their harvests, be sure to check out La Roma IV on page 3. It's an improved version of a paste tomato that's already a huge customer favorite!