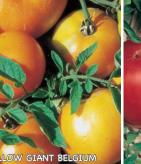

**75 days.** Large, creamy-yellow striped with a rose blush. Meaty, bicolor fruits grow up to 1 lb. each and are low in acid with sweet flavor. You might try it for the name, but the flavor will keep you coming back. #00817.

#### **Pink Berkeley Tie-Dye**

65-75 days. Large beefsteak-type fruits are the color of port wine with metallic green stripes and weigh 8 to 12 oz. Its excellent sweet flavor was put to the test against Cherokee Purple in farmers markets taste tests and was preferred every time. #00811.

#### **Solar Flare**

**75 days.** Strikingly gorgeous red, beefsteak-type fruits weigh 6 to 10 oz. and have gold stripes. Luscious and meaty with a slightly sweet full tomato flavor. Good Scab resistance. #00814.

Prices, above 5, per variety: (A) pkt. (30 seeds) \$4.45 \$4.35







#### Wins All

80 days. An offspring of Ponderosa Pink (pg. 26), developed by a breeder in the 1920's for improved consistency and flavor. Produces moderate to high yields of blemish-free, 1 lb. fruits that are pink, round and juicy. The flavor is complex and rewarding – sweet and tangy, but never overwhelming. Robust potato-leaved plants, with heavy cover, resist foliage diseases and Blossom End-Rot. Indeterminate.

#00825. (A) pkt. (30 seeds) \$3.75 \$3.45

#### **Yellow Giant Belgium (Goldie)**

85-95 days. Since the early 1800's, this heirloom has been widely grown for its vigorous vines that produce loads of giant, slightly flattened, golden globes with a deliciously mild flavor. Tasty, non-acidic fruits are highlighted by smooth blossom ends. Indeterminate.

#00836. (A) pkt. (30 se