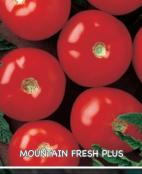

**79 days.** Smooth, clean fruits often exceeding 3½", are 10 to 12 oz., have uniform color and great flavor. Large vines offer excellent cover to protect fruits and produce good yields. Smooth blossom scar. Tolerant to Early Blight. Determinate.

#00490. (A) pkt. (30 seeds) \$6.65 (G) 250 seeds \$30.95