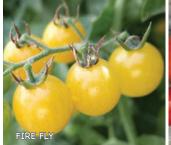

ys.** An excellent choice for container gardening. Stocky, dwarf plants, with rugose foliage, grow just 24 to 30" tall and produce loads of golf ball sized, bright red fruits that are round with pointed ends. Tomatoes have a good texture, an exceptional flavor, grow in clusters of 10 or more and weigh about 1 oz. each. In trials, plants exhibited tolerance to Early Blight and Septoria. Bred by Alan Kapuler, Ph.D. of Peace Seeds. Dwarf determinate.

#00282. (A) pkt. (15 seeds) \$3.65

#### **Gold Nugget**

**55-60 days.** Golden-yellow, deliciously sweet, 1" oval fruits are often seedless. Uniform, compact plants are vigorous and grow to just 24" tall. Great for containers. Developed by Dr. James Baggett, OSU. Determinate.

#00306. (A) pkt. (30 seeds) \$3.95 \$3.55



































# **Bold Colors & Big Yields ....**



# HEARTBREAKERS™ HYBRID **(**COLLECTION

70-85 days. Adorable little fruits reveal a lovely heart shape when cut in half. Juicy fruits have tender skins, the perfect sugar to acid ratio and a Brix of 9. Sturdy plants have nicely branched trusses of fruit that lay outside of the foliage for easy visibility and harvest. Great indoors on windowsills, in small gardens, raised beds and in containers or hanging baskets mixed with trailing vegetables or flowers. Plants have excellent vigor and naturally remain dwarf without any pinching or pruning. Produces abundantly. Determinate.

#### **Dora Series**

Fruits grow in trusses of approx. 8 to 10, weigh up to ½ oz. each and are about the size of a quarter. Bred for regrowth after harvest of the firs