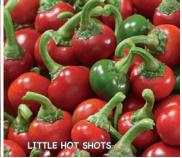

#### Little Hot Shots Hybrid Hot Pepper P

**60-65 days green; 70-75 days red.** These cute, <sup>3</sup>/<sub>4</sub>" cherry peppers are fairly hot, with a Scoville rating of 9,000 to 10,000. Fruits ripen from dark green to a deep crimson red and can be enjoyed at either stage. Excellent fresh, roasted for chili paste, pickled or dried. Sturdy plants grow up to 20" tall and produce an abundance of fruit. An excellent choice for patio containers. **#03781.** (A) pkt. (30 seeds) \$4.15 \$4.05