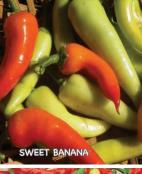

#00822. (A) pkt. (30 seeds) \$3.45

**Godiva Hybrid Pepper** 

70 days. An excellent sweet banana variety. Heavy, uniform peppers grow approx. 9" long by 13/4" wide. Fruits are glossy and have a mild flavor that becomes sweeter as they mature from yellow to red. Great for eating fresh, frying and pickling. Heavy yields. Features high resistance to Bacterial Leaf Spot Races 1-3 and Tomato Spotted Wilt Virus.

#03153. (A) pkt. (10 seeds) \$4.15