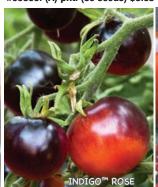

vor and color well. Indeterminate.

#00382. (A) pkt. (30 seeds) \$3.95 \$3.65

#### Jaune Flammé

80 days. A gorgeous study in contrasts, with bright orange skin surrounding reddish flesh that is a rare find in heirloom tomatoes! Fruits are slightly larger than cherry varieties, about 2 to 3 oz., with thick walls that are tender and flavorful. Sweet, high-yielding and especially valued as a salad tomato for its beautiful appearance. Indeterminate.
 #00384. (A) pkt. (30 seeds) \$3.85; (D) 1/32 oz. \$8.95

#### Jersey Devil

**85-90 days.** An extremely prolific paste-type heirloom shaped like a banana pepper. Fruits grow to about 5 to 6", are very juicy, meaty and have few seeds. Very flavorful and excellent used in sauces and salsas. Indeterminate. **#00390. (A) pkt. (30 seeds) \$3.65** 





#### Martino's Roma

75 days. Italian heirloom! Richly flavored, meaty, pear-shaped fruits set heavily on compact plants with rugose, dark green foliage. So productive, the 2 oz., 3" fruits tend to drop from the vine when ripe. Most often used for sauces, salsas and pastes, but is perfect for eating fresh as well. Great for farmers markets. Dwarf determinate.

#00461. (A) pkt. (30 seeds) \$3.45 \$3.35 (G) 250 seeds \$9.95 \$8.95

#### **Oregon Spring V**

60 days. Early variety that sets loads of meaty fruits weighing 3 to 5 oz., with excellent flavor. Compact plants set fruits even in cool weather and continue to yield all season long. Nearly seedless. Perfect for ketchup and sauces. Determinate.

#00530. (A) pkt. (50 seeds) \$3.95 \$3.55 (D) 1/32 oz. \$9.95 \$8.95

#### **Quedlinburg