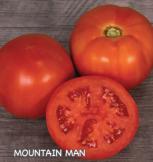

flavor and a gorgeous color that looks great when sliced. Strong plants are heavy yielders. Intermediate resistance to Nematodes. Semi-indeterminate.

#00587. (A) pkt. (10 seeds) \$5.25

#### Rugby Hybrid VF ToMV

**75 days.** Attractive, pink, heart-shaped fruits are firm, smooth, glossy and grow in trusses of 4 to 5. Fruits weigh up to 71/2 oz.,

have meaty flesh with a superb, well-balanced flavor and are high in beta-carotene. Excellent for canning. High yielding plants have great foliage cover to protect fruits. Intermediate resistance to Early Blight. Indeterminate.

#00642. (A) pkt. (15 seeds) \$4.95 \$4.65

#### "PLUS" COLLECTION

One packet each of Better Boy Plus & Big Beef Plus (pg. 12), Celebrity Plus (pq. 17) & Lemon Boy Plus. #00889(X). 4 pkts. for just \$17.15. Save 10%!

































# **A Colorful Rainbow Of Varieties**

#### Tasti-Lee® Hybrid VFFF GLS

**72-75 days.** Higher lycopene – up to 40% more than other varieties - gives fruit a rich, healthy red color inside and out and boosts antioxidant activity. A true tomato flavor - great in salads, sandwiches, salsas and sauces. Determinate.

#00755. (A) pkt. (10 seeds) \$7.15

#### Tasti-Lee® 2 Hybrid VFFF GLS

75 days. Customers who have become fans of Tasti-Lee®, which can be found in super markets, have come to love this improved variety. Extra firm, 6 to 9 oz. fruits are full of excellent flavor and have a good shelf life. High lycopene content provides tomatoes with rich red color inside and out. Plants provide good fruit cover and produce high yields. Widely adaptable. Determinate.