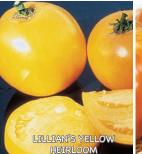

#02100. (A) pkt. (30 seeds) \$4.05

75 days. Rare and unusual, these attractive, cocktail sized, sunny yellow tomatoes have purple/yellow shoulders with a light peach fuzz. Fruits are approx. 2 to 3" in diameter and have deliciously sweet, juicy yellow flesh. Excellent for adding to veggie trays, salads and your favorite recipes. Plants produce abundantly. Bred by Tom Wagner. Indeterminate.