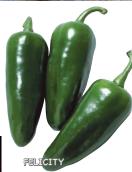

make up this colorful mix. Beautiful, mini-sized, 2 to 3" fruits are remarkably sweet and flavorful, with red being slightly smaller and noticeably sweeter. Delicious fresh as a healthy snack, in salads or sautéed. Enjoy green fruits in just 55 days. Strong plants yield well.

#03177. (A) pkt. (10 seeds) \$4.95 \$4.65

plD YOU KNOW... Pepper plants are susceptible to many of the same fungal diseases as tomato plants? Techniques for reducing fungal issues include avoiding overhead watering, wide plant spacing for better air circulation, quick removal of severely infected plants, rotating crops yearly, ample amounts of clean mulch under & around plants at planting time and proper sanitation methods like cleaning hands, gloves & tools that come into contact with diseased plants.



























## With A Not So Traditional Look!

Mama Mia Giallo Hybrid

85 days. 2014 AAS Winner. Bright yellow, tapered fruits grow 7 to 9" long and are very uniform with smooth skin and sweet flavor. Excellent fresh, roasted or grilled - this Italian sweet pepper is a winner both in the garden and at the dinner table. Plants are somewhat compact at 20 to 24" tall with excellent leaf coverage to protect peppers from sunburn. Strong stems support the heavy yields of up to 30 fruits per plant. Tobacco Mosaic Virus resistant.

#03186. (A) pkt. (25 seeds) \$3.95

## Marconi

70-72 days. An Italian type with traditional long, green, sweet, crunchy peppers that mature to red. Large plants bear tasty, 3-lobed fruits that grow up to 12" long by 3" across at the shoulders. Good at both the green