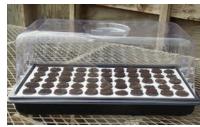

#### **Seedling Heat** Mats

Designed for gardeners who need to germinate only a few flats. Unroll the mat on any flat surface and place starter tray(s) directly on top. Direct contact with the polyvinyl mat means no

heat loss. Built-in thermostat holds temperature at 10-20°F above room temperature to a maximum of 85°F. 110 volts. UL approved. #53252. 9" x 19-1/2" (for 1 flat), \$38.95

#53253. 20" x 20" (for 2 flats), \$69.95 \$64.95 #53254. 48" x 20" (for 4 flats), \$104.95