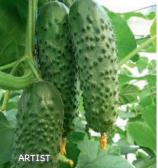

5 \$6.65** 

DID YOU KNOW... Cucumber beetles are responsible for spreading Bacterial Wilt disease to cucumbers?
Management relies on removing host weed plants and using products such as Bug Buster-0 (pg. 65) or Sticky Strip Insect Traps (visit our website) to monitor for adult beetles.

#### **Bush Crop**

**62 days.** Compact, bushy plants produce 6 to 8" fruits that are deliciously crisp and tender. Perfect for containers or small garden spaces as vines are short. An excellent pickling variety. Scab resistant.

#02210. (A) pkt. (50 seeds) \$3.75 \$3.45

## **Bush Pickle**

**50 days.** Compact vines produce 3 to 4" fruits that make tasty, crisp, whole pickles. Vines are compact, yet very prolific. Perfect for small gardens and containers. **#02220.** (A) pkt. (50 seeds) \$3.65



































## **Diamant Hybrid**

**47 days.** Attractive fruits have a crisp texture and a fresh, mildly sweet flavor that is great for both fresh eating and pickling. Dark green, 4 to 5" fruits are nearly smooth, have very small, white spines and ripen early. Compact plants are parthenocarpic, so they don't require pollination to set fruit. Produces abundantly over a long season. Resistant to Downy and Powdery Mildew, Cucumber Mosaic Virus and Cucumber Scab.

#02014. (A) pkt. (15 seeds) \$5.25 \$4.95



**58 days. 2002 AAS Winner.** All-female, parthenocarpic variety. Very crisp, sweet, bitter-free and ideal for slicing. Fruits are spineless and bright green, with glossy tender skins. Burpless and seedless. Best harvested at 4 to 8". Very disease resistant.

#02108. (A) pk