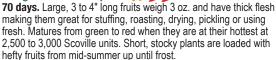

#### Obsidiana Hybrid Hot Pepper A

80 days green; 90 days mature. Widely adaptable with excellent setting under hot conditions and good setting under cool conditions, as well! Large, dark green fruits are mostly two-lobed and grow approx. 31/2" wide by up to 73/4" long. Poblano/ancho fruits have a traditional heart-shape and a wonderful, clean flavor with just enough pungency at 1,000 to 2,000 Scoville units. Fruits have broad shoulders, thick, smooth walls and mature to an attractive bright red. Can be used at either stage of maturity. Highly popular for fresh or dried use. Great for containers and in small space gardens. Medium-tall plants are vigorous with a bushy habit. Highly resistant to Tobacco Mosaic Virus. High yielding.

#09270. (A) pkt. (10 seeds) \$4.35