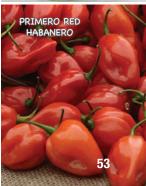

leaves, creating quite a display on plants. Green peppers grow up to 6" long and mature to a beautiful bright red. Fruits are excellent fresh or dried and store well while retaining their heat that has a rating of 50,000 to 100,000 Scoville units. Plants grow to up to 24" tall and are perfect for container gardening. High yielding.

#03092. (A) pkt. (30 seeds) \$3.95

## 

65-90 days. Ornamental as well as edible – if you can stand the heat! Stocky plants, up to 16", are covered with 2 to 3" peppers that start out a deep green, then mature to bright red. Fleshy pods are particularly good in Oriental dishes and chili. You'll also appreciate their beauty in borders and containers.

#03093. (A) pkt. (30 seeds) \$3.35 \$3.25

(V) 100 seeds \$7.95 \$6.95



pages. #56428. \$14.95 each























# To Fire Breathing Heat!

## Armageddon Hybrid 👭 🥒 🎾

**70-75 days.** The world's first hybrid super-hot chili with a Scoville rating of 1.3 million units! Pale green, pendant-shaped fruits grow up to 2" long by 11/2" wide, have a small tip/tail and ripen to bright red. Compared to Carolina Reaper, this variety matures up to 2 weeks earlier and some taste testers have rated it hotter - try it if you dare! Features improved plant vigor, fruit uniformity and less days to maturity compared to open-pollinated varieties. Vigorous, uniform and early fruiting with exceptional yields.

#03010. (A) pkt. (5 seeds) \$6.25 \$6.15

## Bhut Jolokia 👭 🥒

80-85 days. Also known as Ghost Chile. The Guinness Book of World Records hottest pepper in the world from 2007 through 2010 measuring ov