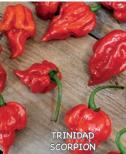

#00416. (A) pkt. (10 seeds) \$4.25

100 days. Named for their resemblance to Scottish caps and sometimes called the Scotty Bon or Bonny Pepper. Don't be fooled by their unique, citrusy/fruity flavor – it's accompanied by some pretty extreme heat with a Scoville rating of 100,000 to 350,000 units which is similar to a habanero pepper. Wrinkled, fiery fruits have thin skins, grow to approx. 11/2" each and make the perfect addition to Caribbean jerk dishes, hot sauces and salsas. Great for containers. Vigorous, compact plants grow 24 to 36" tall and are loaded with fruits.

Also known as Jamaican Red. Fruits ripen from green to bright red. #09284.

#### **Yellow**

Also known as Jamaican Yellow. Fruits ripen from green to yellow. #09285.

Prices, above 2, per variety: (A) pkt. (30 seeds) \$3.45