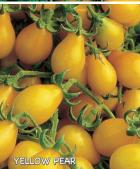

#02100. (A) pkt. (30 seeds) \$4.05

75 days. Rare and unusual, these attractive, cocktail sized, sunny yellow tomatoes have purple/yellow shoulders with a light peach fuzz. Fruits are approx. 2 to 3" in diameter and have deliciously sweet, juicy yellow flesh. Excellent for adding to veggie trays, salads and your favorite recipes. Plants produce abundantly. Bred by Tom Wagner. Indeterminate.