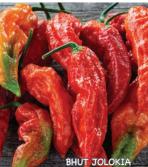

#00416. (A) pkt. (10 seeds) \$4.25

100 days. Named for their resemblance to Scottish caps and sometimes called the Scotty Bon or Bonny Pepper. Don't be fooled by their unique, citrusy/fruity flavor – it's accompanied by some pretty extreme heat with a Scoville rating of 100,000 to 350,000 units which is similar to a habanero pepper. Wrinkled, fiery fruits have thin skins, grow to approx. 11/2" each and make the perfect addition to Caribbean jerk dishes, hot sauces and salsas. Great for containers. Vigorous, compact plants grow 24 to 36" tall and are loaded with fruits.

Also known as Jamaican Red. Fruits ripen from green to bright red. #09284.

#### **Yellow**

Also known as Jamaican Yellow. Fruits ripen from green to yellow. #09285.

Prices, above 2, per variety: (A) pkt. (30 seeds) \$3.45