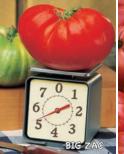

## Big Zac Hybrid 🧌

80 days. This prize winner was bred by Minnie Zaccaria, a New Jersey gardener who tirelessly sought the perfect cross-pollination of two heirlooms, creating this enormous tomato with fruits that repeatedly tip the scales at an amazing 4 to 6 lbs. An excellent tomato in every respect – meaty, delicious and true-growing every time! Furthermore, it has impeccable ancestors ... a beautiful red heirloom beefsteak-type and a large, pink, open-pollinated beefsteak heirloom. Indeterminate.

#00087. (A) pkt. (15 seeds) \$3.75 \$3.65 (V) 100 seeds \$19.95 \$17.45