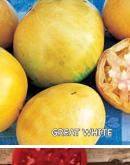

) pkt. (30 seeds) \$3.75 \$3.45 (D) 1/32 oz. \$9.95 \$8.95

#### **German Johnson Pink**

**75-80 days.** A potato leaf version of the heirloom German Johnson. Vigorous vines produce mildly-flavored, meaty, rough, 12 to 24 oz. fruits with pink skins, yellow shoulders and low acid. May contain a small percentage of regular leaf plants. Highly rated for flavor and yield. Indeterminate.

#00289. (A) pkt. (30 seeds) \$3.45 \$3.35 (D) 1/32 oz. \$7.95 \$6.95

#### "TOP 10" COLLECTION

One packet each of Beefmaster (pg. 12), Beefsteak (pg. 22), Big Zac (pg. 12), Brandywine (pg. 22), Burpee's Big Boy (pg. 13), Delicious, Goliath (pg. 10), Kentucky Beefsteak (pg. 24), Oxheart Giant (pg. 25) & Park's Whopper Improved (pg. 15). #00886(X). 10 pkts. for just \$31.75. Save 25%!

































# **Heirlooms... All-Around Goodness!**

Giant Belgium (N

82-90 days. One of our most popular heirlooms. Huge, sweet fruits average 1 to 2 lbs. and have weighed in at nearly 5 lbs.! Dark pink fruits have smooth blossom ends and a low acid, mild flavor that's so sweet some growers use them to make wine. Solid meat and size means one slice per sandwich! Indeterminate.

#00299. (A) pkt. (30 seeds) \$3.25 \$3.15 (D) 1/32 oz. \$8.95 \$7.95

#### **Granny Cantrell's**

85 days. Original seeds were given to Lettie Cantrell from a World War II soldier returning home from Germany. Beefsteak-type, pink, meaty fruits are slightly flattened and can weigh up to 2 lbs. Delicious, sweet flavor is great for fresh eating, cooking and canning. The perfect one-slicer for sandwiches and burgers. Won