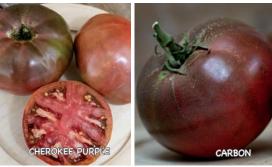

#### Cherokee Carbon

75-80 days. Purple beefsteak-type fruits, 10 to 12 oz., are full of rich flavor. A cross of Cherokee Purple and Carbon. #00172.

70-75 days. Slicing type – a cross of Costoluto Genovese and Brandywine. Fruits weigh 10½ to 11½ oz. #00279.