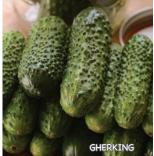

#02834. (A) pkt. (10 seeds) \$4.35

**Burpless Supreme Hybrid Cucumber** 48 days. The mild, delicious flavor and quality of this cucumber reigns supreme! Shiny, dark green, spined fruits have thin skins and average 7 to 8" long by 11/2" in diameter. A gynoecious variety that's virtually seedless and is great for slicing and pickling. Highly resistant to Target Spot and Cucumber Vein Yellowing Virus with intermediate resistance to Cucumber Mosaic Virus and Powdery Mildew. Vigorous plants are very productive.