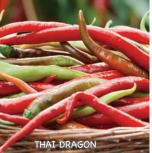

#00416. (A) pkt. (10 seeds) \$4.25

100 days. Named for their resemblance to Scottish caps and sometimes called the Scotty Bon or Bonny Pepper. Don't be fooled by their unique, citrusy/fruity flavor – it's accompanied by some pretty extreme heat with a Scoville rating of 100,000 to 350,000 units which is similar to a habanero pepper. Wrinkled, fiery fruits have thin skins, grow to approx. 11/2" each and make the perfect addition to Caribbean jerk dishes, hot sauces and salsas. Great for containers. Vigorous, compact plants grow 24 to 36" tall and are loaded with fruits.

Also known as Jamaican Red. Fruits ripen from green to bright red. #09284.