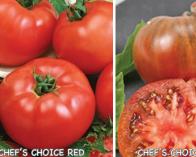

80-85 days. 2018 AAS Regional Winner (Southeast, West/ Northwest). Beautiful, red, 8 oz. fruits are globe-shaped and scar-free. Beefsteak-type, 6 to 7" tomatoes have firm flesh with just the right balance of acid to sugar creating a flavor similar to heirlooms. Scab resistant. #00179.

Prices, above 9, per variety: (A) pkt. (30 seeds) \$3.55

CHEF'S CHOICE STRIPED

DID YOU KNOW ... When tomato plant leaves curl, but do not discolor, this is a physiological disorder not a disease? Leaf curl/roll can be due