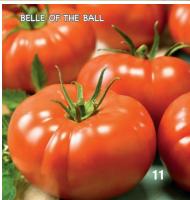

#### **Belle of the Ball Hybrid F Tomato**

**70 days.** A true hybrid heirloom bred from parents that originated in France over 100 years ago and were reselected for their uniformity. Beautiful, slightly flat, round fruits average 6 to 8 oz., are juicy and full of wonderful flavor that has the perfect balance of acid and sweetness. Great fresh or cooked. High yielder. Determinate.

#00069. (A) pkt. (30 seeds) \$4.15 \$3.85