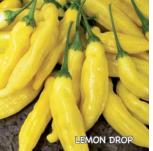

" long by 11/2" wide fruits that are ultra-smooth, with outstanding flavor - just hot enough to taste good with everything. Matures from yellow to red and has a Scoville rating of 800 to 1,000 units. High yielder.

#03048. (A) pkt. (20 seeds) \$5.45 (V) 100 seeds \$19.95 \$16.95

## La Bomba II Hybrid



50-55 days green; 65-70 days mature. A high quality jalapeño with good flavor and medium heat with a Scoville rating of 1,800 to 5,000 units. Large, 23/4" long by 1" wide, dark green fruits have thick walls with little to no etching and are great fresh or used for poppers. Strong, upright plants have a sturdy main stem for easy harvest, plus a dense leaf canopy to help prevent sunscald.

Resists Potato Virus Y. Good for container gardening.











INFERNO HOT BANANA































## Lemon Drop ///

100 days. A terrifically hot, citrus-flavored heirloom that's popular as a seasoning in Peru, its country of origin. Bright yellow, crinkled, cone-shaped fruits have a Scoville rating of 15,000 to 30,000 units, are about 21/2" long, 1/2" wide and have few seeds. Dense plants, about 2 ft. high and wide, are typically covered with fruits. Excellent for container gardening. #03055. (A) pkt. (30 seeds) \$3.95 \$3.75

## Lone Ranger Hybrid 🥟

60-75 days. (Patent 11,324,189) A serrano variety with large, light to medium green fruits that maintain their size throughout the entire growing season. Hot, 1 oz. fruits, with a Scoville rating of up to 22,000 units, average 41/2 to 5" long, have thick walls and an extra long shelf life. Great for farmers markets. Plants ha