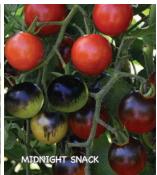

3, per variety: (A) pkt. (10 seeds) \$6.85 \$6.15

## Large Red Cherry P

72 days. An excellent salad tomato that grows in clusters of up to 5 on spreading, hardy vines, with dark green foliage. Fullseason, high yields of deep scarlet, round, 1 to 11/4" diameter, flavorful fruits. Green fruits may be pickled while the ripe ones are used fresh or for preserves. Indeterminate.

#00424. (A) pkt. (50 seeds) \$3.25 \$3.15 (F) 1/16 oz. \$7.95 \$6.95

DID YOU KNOW... Pamping off is a disease responsible for killing patches of seedlings virtually overnight? It is one of the most common diseases of seedlings and can affect any variety or type of vegetable or flower. Avoid by practicing proper sanitation, always using new, fresh starting mix, new or sterilized trays & pots and do not over water.











60-65 days. A sister variety to Little Napoli on pg. 21. Bright red, 1" cherry fruits are delicious fresh or in your favorite recipes. Compact plants have a tidy habit and healthy green foliage. At less than 24" tall, they stay a manageable size and produce lots of tomatoes in a period of a few weeks for a large harvest. Determinate. #00435. (A) pkt. (15 seeds) \$6.15 \$5.35

#### 



55 days. An extra-sweet, container-grown variety, just as good grown indoors as a potted plant. Round, red, 11/4" fruits are produced on compact, rugose leafed plants that grow just 8 to 12" tall. Ideal for windowsills, patios or hanging baskets. Dwarf determinate. #00612. (A) pkt. (30 seeds) \$5.95 \$5.65 (G) 250 seeds \$22.95 \$19.95

#### **Lovertino Hybrid F ToMV**

80 days. Very attractive, gloss