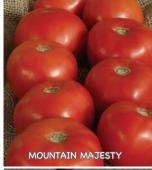

#### **Mountain Majesty VFF**

78 days. Good yields of high quality, deep oblate to flattened globeshaped, extra large fruits have the ability to stay firm when fully ripe.

If you love the other varieties in this series, you will definitely want to include this deep red beauty in your garden. Vigorous plants offer heavy foliage to protect fruits. Includes intermediate resistance to Tomato Spotted Wilt Virus. Good crack resistance. Determinate. #00494. (A) pkt. (10 seeds) \$5.25 \$5.15