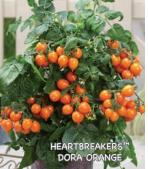

.** An excellent choice for container gardening. Stocky, dwarf plants, with rugose foliage, grow just 24 to 30" tall and produce loads of golf ball sized, bright red fruits that are round with pointed ends. Tomatoes have a good texture, an exceptional flavor, grow in clusters of 10 or more and weigh about 1 oz. each. In trials, plants exhibited tolerance to Early Blight and Septoria. Bred by Alan Kapuler, Ph.D. of Peace Seeds. Dwarf determinate.

#00282. (A) pkt. (15 seeds) \$3.65

#### **Gold Nugget**

**55-60 days.** Golden-yellow, deliciously sweet, 1" oval fruits are often seedless. Uniform, compact plants are vigorous and grow to just 24" tall. Great for containers. Developed by Dr. James Baggett, OSU. Determinate.

#00306. (A) pkt. (30 seeds) \$3.95 \$3.55



































# **Bold Colors & Big Yields ....**



# HEARTBREAKERS™ HYBRID **(**COLLECTION

70-85 days. Adorable little fruits reveal a lovely heart shape when cut in half. Juicy fruits have tender skins, the perfect sugar to acid ratio and a Brix of 9. Sturdy plants have nicely branched trusses of fruit that lay outside of the foliage for easy visibility and harvest. Great indoors on windowsills, in small gardens, raised beds and in containers or hanging baskets mixed with trailing vegetables or flowers. Plants have excellent vigor and naturally remain dwarf without any pinching or pruning. Produces abundantly. Determinate.

#### **Dora Series**

Fruits grow in trusses of approx. 8 to 10, weigh up to ½ oz. each and are about the size of a quarter. Bred for regrowth after harvest of the first