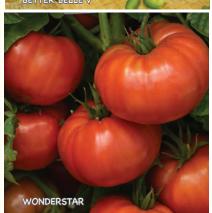

#### WonderStar Red Hybrid VF LB SLS Tomato

**60-65 days.** Beefsteak-type tomato bringing high disease resistance with the look and flavor of an heirloom that's sure to please home gardeners! Bright red, 2½ to 3½' ribbed fruits are oblate-shaped. Weighing in at approx. 8 to 10 oz., and sometimes 1 lb. each, attractive fruits are full of delicious flavor. Great for fresh eating or incorporated into cooked dishes. Perfect for growing in raised beds, large containers and gardens. Early maturing, compact, bushy plants grow approx. 18 to 24" tall by 24 to 36" wide and deliver high yields in a short period of time. Determinate.

#00826. (A) pkt. (10 seeds) \$4.45

75 days. This early ripening variety is sure to become a customer favorite. Sweet, 4" by 3¾" fruits have an outstanding

color and excellent quality. Firm, blocky bells are shiny, thick-walled and ripen from green to bright red. Flavorful fruits are perfect fresh, 7-9 and Tobacco Mosaic Virus. High yielder.