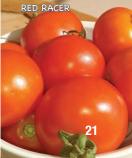

p to 11/2 lbs. and have a distinctive pink, red, green and yellow flesh. Greenshouldered fruits have a hearty flavor that's both sweet and rich, with smoky and acidic undertones. Makes a great tomato sauce! Regular leaf plants are large and sprawling, but earn their keep with heavy yields. Indeterminate.

#00031. (A) pkt. (30 seeds) \$3.85 \$3.65

#### **Anna Russian**

**65-70 days.** This luscious heirloom was reported to have been brought to Oregon by a Russian immigrant generations ago. Pinkish-red, heart-shaped fruits are large, early and juicy with outstanding flavor and weigh up to 1 lb. Wispy foliage on hardy vines. Indeterminate.

#00037. (A) pkt. (30 seeds) \$3.45 \$3.35 (D) 1/32 oz. \$8.95 \$7.95





Varieties on pages 21-27 typically grow fruits 10 oz. and larger































#### **ARTISAN™ SERIES**

85 days. Large varieties from the Artisan Series (pg. 32). Very vigorous vines are relatively resistant to fungal leaf pathogens. Heavy yielders. Indeterminate.

#### **Orange Jazz**

Outstanding flavor with just a hint of fresh peach sweetness! Unique, orange beefsteak-type, 10 to 16 oz. fruits are brushed with yellow stripes. #00054.

#### **Pink Jazz**

Pink beefsteak-type with yellow/gold stripes. Ribbed fruits have a very sweet, rich flavor and often weigh 1 lb. or more. A great variety for specialty markets. Not prone to catfacing. #00039.

Prices, above 2, per variety: (A) pkt. (20 seeds) \$4.35 \$4.25

#### Aunt Ruby's German Green

80 days. Heirloom beefsteak with a deliciously sweet flavor enhanced by a spicy undertone. Globe-shaped, 12