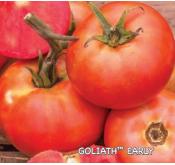

## (V) 100 seeds \$8.95 \$7.95

Goliath™ Early Hybrid VFFNT TSWV TYLCV

60 days. Superb size, perfect shape, continuous production, luscious flavor and broad disease resistance. Expect extra-large harvests of big, round, 7 to 10½ oz., red, sweet fruits. Extends the growing season at the front end by almost a week without sacrificing the things we love most about Goliath™. A better yielder than most early varieties. Indeterminate.

#00003. (A) pkt. (20 seeds) \$5.95 \$5.75