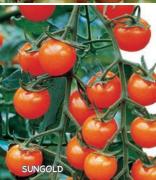

#00561. (A) pkt. (10 seeds) \$4.15

120 days. Golden yellow, ½ oz. fruits grow up to 1" in diameter and are deliciously sweet with a Brix of 7. Round fruits grow in attractive, uniform trusses that are approx. 8 to 10" long with an average of 8 to 15 fruits each. Strong, vigorous plants produce heavy yields of high quality cherries that have excellent crack tolerance and a long shelf life. Intermediate resistance to Tomato Yellow Leaf Curl Virus, Bacterial Speck and Nematodes. Indeterminate.

#00444. (A) pkt. (10 seeds) \$4.05