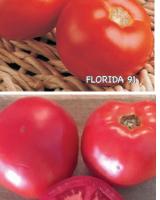

#### Florida 91 Hybrid VFFA GLS

70-75 days. Bred to perform in extreme heat, this beauty is perfect for growing in the hot, humid conditions of the eastern U.S. Extra large fruits weigh approx. 10 oz. each, have uniform green shoulders and mature to a glossy, bright red. Fruits have a great flavor and are exceptionally firm and smooth. Crack resistant. Strong, healthy vines are high yielding. Determinate.

#00269. (A) pkt. (10 seeds) \$4.85