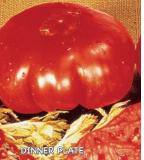

inate.

#00283. (A) pkt. (30 seeds) \$3.75 \$3.45 (D) 1/32 oz. \$9.95 \$8.95

#### **German Johnson Pink**

**75-80 days.** A potato leaf version of the heirloom German Johnson. Vigorous vines produce mildly-flavored, meaty, rough, 12 to 24 oz. fruits with pink skins, yellow shoulders and low acid. May contain a small percentage of regular leaf plants. Highly rated for flavor and yield. Indeterminate.

#00289. (A) pkt. (30 seeds) \$3.45 \$3.35 (D) 1/32 oz. \$7.95 \$6.95

#### "TOP 10" COLLECTION

One packet each of Beefmaster (pg. 12), Beefsteak (pg. 22), Big Zac (pg. 12), Brandywine (pg. 22), Burpee's Big Boy (pg. 13), Delicious, Goliath (pg. 10), Kentucky Beefsteak (pg. 24), Oxheart Giant (pg. 25) & Park's Whopper Improved (pg. 15). #00886(X). 10 pkts. for just \$31.75. Save 25%!

































# **Heirlooms... All-Around Goodness!**

Giant Belgium (N

82-90 days. One of our most popular heirlooms. Huge, sweet fruits average 1 to 2 lbs. and have weighed in at nearly 5 lbs.! Dark pink fruits have smooth blossom ends and a low acid, mild flavor that's so sweet some growers use them to make wine. Solid meat and size means one slice per sandwich! Indeterminate.

#00299. (A) pkt. (30 seeds) \$3.25 \$3.15 (D) 1/32 oz. \$8.95 \$7.95

#### **Granny Cantrell's**

85 days. Original seeds were given to Lettie Cantrell from a World War II soldier returning home from Germany. Beefsteak-type, pink, meaty fruits are slightly flattened and can weigh up to 2 lbs. Delicious, sweet flavor is great for fresh eating, cooking and canning. The perfect one-slicer for sandwiches