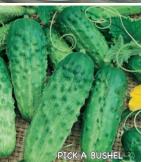

k spined fruits can also be enjoyed fresh in salads and slaws. Crisp with a sweet flavor. Semi-vining plants can be grown in the garden or in staked patio containers. Very easy-to-grow, produces quickly and is resistant to Scab, Cucumber Mosaic Virus and tolerant to Powdery Mildew.

#02031. (A) pkt. (30 seeds) \$3.75 \$3.65

DID YOU KNOW... Powdery Mildew is the most commonly occurring disease on cucumbers? Avoiding it is easy by following these tips: choose resistant varieties, prevent water stress by heavy mulching and consistent watering, carefully pick off infected leaves as soon as they appear and apply a

preventative fungicide before outbreaks occur. Try Monterey Garden Phos™ on the Order Form.

## **Dill Dukat Herb**



#02252. (A) pkt. (1,000 seeds) \$3.95 \$3.55



























## **Patio Snacker Hybrid**

39 days. Dark green fruits grow approx. 6 to 8" long by 1 to 2" wide, have a good flavor, crunchy texture and a bitter-free peel great for straight-from-the-vine eating. Controlled, yet vigorous, short branching vines are a great fit for small gardens or in large containers with a small trellis. Free-flowering, monoecious plants are high yielding with continuous harvests.

#02032. (A) pkt. (15 seeds) \$5.35 \$4.95

## **Pick A Bushel Hybrid**

50 days. 2014 AAS Regional Winner (Heartland, Great Lakes). Be prepared to pick lots of cukes from these compact plants. Medium green, white-spined fruits are sweet, firm and crisp. Pick at 3" gherkin size for great pickles or allow to grow to 6" for slicing fresh in salads. Semi-bush vines grow only 24" tall. W