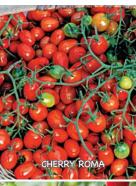

markets and home gardeners. Fruits have a rich tomato flavor. A consistent taste-test winner in trials. Indeterminate.

#00165. (A) pkt. (30 seeds) \$3.95 \$3.55

#### Chocolate Sprinkles Hybrid FN 🙌



**50-55 days.** Beautiful, 11/2" cherries are red and striped with dark green. Fruits have a rich, sweet flavor and grow in trusses of 5 to 7. Produces more fruit with better flavor than similar open-pollinated varieties. Plants are very productive and early. Indeterminate.

#00174. (A) pkt. (10 seeds) \$5.75 \$5.25

DID YOU KNOW... Tomato and pepper seeds germinate more consistently when soaked prior to sowing? Pre-soaking seeds for 8 hours, starting with warm water initiates the germination process in virtually all seeds. Treated or pelleted seeds should NOT be pre-soaked.





CANDYLA





**BRAVEHEART** 

#### **CREAM OF THE CROP™ SERIES**

60-70 days. Delicious and beautiful! Even if you don't typically eat tomatoes, give these 6 varieties a try – kids will love 'em, too! Bred for improved quality, longer shelf life and better disease tolerance than comparable varieties. Indeterminate.

#### **Apricot Zebra**

Golf ball sized, 1½ to 2" fruits are firm and meaty with a nice texture. Unique tangerine skins have prominent green stripes that almost disappear when fully ripe. Strong tomato flavor is rich with moderate sweetness averaging a Brix of 7.5. High yielding. #00019.

#### **Pink Champagne**

A favorite for snacking! Dark pink, grape-shaped fruits have an amazing sweet flavor with an average Brix of 9.5, measure a little over 1" long and grow on moderately long trus