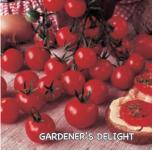

days.** An excellent choice for container gardening. Stocky, dwarf plants, with rugose foliage, grow just 24 to 30" tall and produce loads of golf ball sized, bright red fruits that are round with pointed ends. Tomatoes have a good texture, an exceptional flavor, grow in clusters of 10 or more and weigh about 1 oz. each. In trials, plants exhibited tolerance to Early Blight and Septoria. Bred by Alan Kapuler, Ph.D. of Peace Seeds. Dwarf determinate.

#00282. (A) pkt. (15 seeds) \$3.65

#### **Gold Nugget**

**55-60 days.** Golden-yellow, deliciously sweet, 1" oval fruits are often seedless. Uniform, compact plants are vigorous and grow to just 24" tall. Great for containers. Developed by Dr. James Baggett, OSU. Determinate.

#00306. (A) pkt. (30 seeds) \$3.95 \$3.55



































# **Bold Colors & Big Yields ....**



# HEARTBREAKERS™ HYBRID **(**COLLECTION

70-85 days. Adorable little fruits reveal a lovely heart shape when cut in half. Juicy fruits have tender skins, the perfect sugar to acid ratio and a Brix of 9. Sturdy plants have nicely branched trusses of fruit that lay outside of the foliage for easy visibility and harvest. Great indoors on windowsills, in small gardens, raised beds and in containers or hanging baskets mixed with trailing vegetables or flowers. Plants have excellent vigor and naturally remain dwarf without any pinching or pruning. Produces abundantly. Determinate.

#### **Dora Series**

Fruits grow in trusses of approx. 8 to 10, weigh up to ½ oz. each and are about the size of a quarter. Bred for regrowth after harvest of the fi