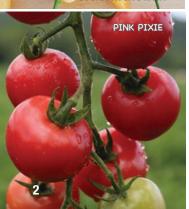

#### **Pink Pixie Hybrid VF ToMV Tomato**

50 days. These small bites have huge flavor and a great disease resistance package to extend harvests and maintain quality! Attractive, round cherries have shiny skins, a nice pink color and an outstanding flavor that is very sweet with a Brix of 6.8. High quality fruits are uniform, weigh approx. ½ oz. each, have minimal cracking and grow in long, eye-catching trusses of up to a foot or longer with approx. 15 to 20 fruits each. Intermediate resistance to Nematodes. Heavy yielder. Indeterminate.

#00561. (A) pkt. (10 seeds) \$4.15

120 days. Golden yellow, ½ oz. fruits grow up to 1" in diameter and are deliciously sweet with a Brix of 7. Round fruits grow in attractive, uniform trusses that are approx. 8 to 10" long with an average of 8 to 15 fruits each. Strong, vigorous plants produce heavy yields of high quality cherries that have excellent crack tolerance and a long shelf life. Intermediate resistance to Tomato Yellow Leaf Curl Virus, Bacterial Speck and Nematodes. Indeterminate.