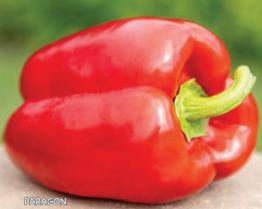

**Paragon Sweet Pepper** 

73-78 days. Blocky, bright red fruits grow up to 4" long by 21/2 to 3" wide and weigh approx. 3 oz. each. Delicious bells have thick walls and are very sweet with a Brix of 7. Perfect for stuffing, sautéing, roasting or using fresh. Plants have an upright, naturally compact habit with excellent branching and grow approx. 18" tall by 16" wide. Great for containers and very ornamental as well. High yielding.

#03242. (A) pkt. (10 seeds) \$4.45

GARDEN READY TOMATO & PEPPER PLANTS
Get an early start with these healthy, sturdy, 6 to 8" plants. Grown in individual 2½" pots, in our special potting mix. Once all danger of frost has passed, they are ready to be planted directly into the garden after hardening off. Plants will be shipped at the proper planting time for your area. See shipping information below. Please read and follow the special growing instructions included with your plants.