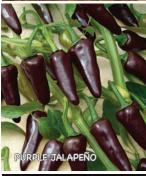

type with just 90 to 130 Scoville units. Large, high quality fruits weigh approx. 21/2 oz. and grow 7 to 9" long. Attractive green fruits fully mature to bright red and can be used at either stage. Great for fresh markets. Easy-to-grow. Performs well in the Southeast. Vigorous, bushy plants are sturdy, have a concentrated fruit set and are high yielding. Intermediate resistance to Phytophthora Blight.

## #09282. (A) pkt.





## DID YOU KNOW... Capsaicinoid levels in the fruit is what dictates the heat level of the pepper? When plants are grown in high temperatures and lean on water, capsaicin content increases making peppers taste hotter. The reverse is also true, cooler growing conditions and more water during fruit development typically favors a more mild pepper flavor.





























## Sriracha Hybrid 🏄

**65-70 days.** Attractive, large, 5" by 1½", dark green, chili-type fruits are firm and uniform with shiny, smooth skins and thick walls. Flavor is mildly hot, but not overpowering with a Scoville rating of approx. 2,500 units. Perfect for slicing, roasting and pickling. Peppers have a long shelf life.

#03793. (A) pkt. (10 seeds) \$4.95 \$4.85

## Sweet Bonnet

100-120 days. A sweet spin on the traditional scorching Caribbean Scotch Bonnet. Fruits ripen to a beautiful bright red and have a tropical sweet flesh with the smoky start of a true hot pepper without any real heat – there is a small bit of detectable heat that is milder than a jalapeño. Perfect for using in mild Caribbean recipes for those who love the fruity sweetness of Scotch Bonnets but ca