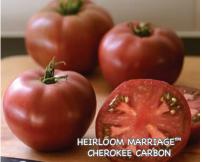

#### HEIRLOOM MARRIAGE™ HYBRID SERIES

These varieties are produced from modern day unions of heirloom parents, providing hybrid vigor while maintaining the virtue and integrity of their old-fashioned beginnings. They were bred for improved yield, earlier maturity, fewer blemishes and the same old-time flavor we've all come to love. Indeterminate.

#### Cherokee Carbon

75-80 days. Purple beefsteak-type fruits, 10 to 12 oz., are full of rich flavor. A cross of Cherokee Purple and Carbon. #00172.

70-75 days. Slicing type – a cross of Costoluto Genovese and Brandywine. Fruits weigh 10½ to 11½ oz. #00279.

> Prices, above 3, per variety: (A) pkt. (15 seeds) \$4.75