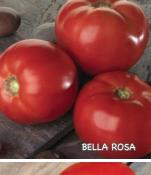

#### Bella Rosa Hybrid VFFA

**75 days.** Large, 10 to 12 oz. bright red tomatoes are round, firm and highly flavorful with a good balance of acid and sugar. A heat tolerant variety which does well in hot, humid areas. Perfect for home gardens. Plants produce high yields. Intermediate resistance to Gray Leaf Spot and Tomato Spotted Wilt Virus. Determinate.

#00066. (A) pkt. (20 seeds) \$5.45 \$5.35 (V) 100 seeds \$16.95 \$16.35