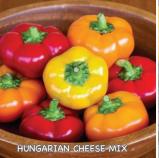

#00416. (A) pkt. (10 seeds) \$4.25

100 days. Named for their resemblance to Scottish caps and sometimes called the Scotty Bon or Bonny Pepper. Don't be fooled by their unique, citrusy/fruity flavor – it's accompanied by some pretty extreme heat with a Scoville rating of 100,000 to 350,000 units which is similar to a habanero pepper. Wrinkled, fiery fruits have thin skins, grow to approx. 11/2" each and make the perfect addition to Caribbean jerk dishes, hot sauces and salsas. Great for containers. Vigorous, compact plants grow 24 to 36" tall and are loaded with fruits.

Also known as Jamaican Red. Fruits ripen from green to bright red. #09284.

#### **Yellow**

Also known as Jamaican Yellow. Fruits ripen from green to yellow. #09285.

Prices, above 2, per variety: (A) pkt. (30 seeds) \$3.45