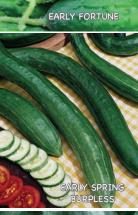

#02834. (A) pkt. (10 seeds) \$4.35

**Burpless Supreme Hybrid Cucumber** 48 days. The mild, delicious flavor and quality of this cucumber reigns supreme! Shiny, dark green, spined fruits have thin skins and average 7 to 8" long by 11/2" in diameter. A gynoecious variety that's virtually seedless and is great for slicing and pickling. Highly resistant to Target Spot and Cucumber Vein Yellowing Virus with intermediate resistance to Cucumber Mosaic Virus and Powdery Mildew. Vigorous plants are very productive.