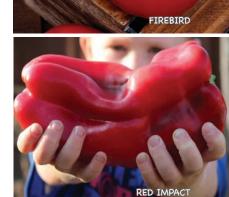

#### Carmello Hybrid VF GLS ToMV Tomato

70-75 days. Specially bred for fresh-from-the-vine eating. A French hybrid that is renowned for its sweet, juicy fruits that have a wonderfully rich, full flavor and the perfect balance of sugar to acid. Globe-shaped, beefsteak-type, bright red fruits weigh approx. 5 to 7 oz. each. Medium to large, firm fruits are meaty and have thin skins that are crack-resistant. Large, uniform clusters grow on strong, vigorous vines. Widely adaptable. Intermediate resistance to Nematodes. High yielding. Indeterminate.

#00144. (A) pkt. (15 seeds) \$3.95

90 days. A unique pepper that starts out with a delicious, fruity flavor followed by a rush of heat with a Scoville rating of 50,000 to 100,000 units. Expect both smooth and wrinkled, crunchy fruits that mature to an attractive peach color and grow approx. 3 to 4" long. Great for making pepper sauce. High yielder. Bred by Chris Fowler of Wales through an unexpected, natural pollination.