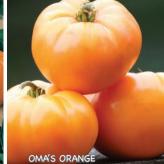

axaca, Mexico. Semi-potato leaf plants. Indeterminate.

#00517. (A) pkt. (30 seeds) \$3.35

#### **Old German**

75 days. An heirloom originally grown by the Mennonite community of Virginia and one of the best-ever varieties for slicing. Huge fruits have an unusual boat shape, are red and yellow throughout and weigh 11/2 to 2 lbs. each. Indeterminate.

#00519. (A) pkt. (30 seeds) \$3.75 \$3.45

#### **Omar's Lebanese**

80 days. Monster tomatoes, 1 to 2 lbs., from a Lebanese hill town - luscious and incredible! Delicious, 5" pink fruits are somewhat irregularly shaped, huge, meaty, rich, sweet and juicy. A favorite of American tomato aficionados because of its excellent yield and superb flavor. High yielder. Indeterminate. #00524. (A) pkt. (30 seeds) \$3.45 \$3.35





OXHEART, GIANT







#### Oma's Orange

**75-80 days.** Large, beefsteak-type tomatoes weigh 8 to 16 oz. and grow approx. 3 to 41/2" wide. Juicy fruits have delicious, dark orange flesh with the perfect balance of sweetness and acidity. Plants bear both single and clusters of up to 3. Betty Moore of Stow, OH, has grown and saved the seeds since 1983, when she received them from her mother, Oma Rachel Lively Miller, who was given the variety from a relative in the 1930's when she married. Indeterminate. #00520. (A) pkt. (30 seeds) \$3.55 \$3.35

#### Orange Strawberry

80 days. Lovely, heart-shaped fruits have pointed tips and are almost blemish-free. Vibrant, deep orange, juicy fruits have a strong, sweet flavor and average 8 oz. to 1 lb. Don't be fooled by the wispy leaves – plants are very vigorous and hig