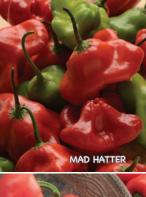

by 11/2" wide fruits that are ultra-smooth, with outstanding flavor - just hot enough to taste good with everything. Matures from yellow to red and has a Scoville rating of 800 to 1,000 units. High yielder.

#03048. (A) pkt. (20 seeds) \$5.45 (V) 100 seeds \$19.95 \$16.95

## La Bomba II Hybrid



50-55 days green; 65-70 days mature. A high quality jalapeño with good flavor and medium heat with a Scoville rating of 1,800 to 5,000 units. Large, 23/4" long by 1" wide, dark green fruits have thick walls with little to no etching and are great fresh or used for poppers. Strong, upright plants have a sturdy main stem for easy harvest, plus a dense leaf canopy to help prevent sunscald.

Resists Potato Virus Y. Good for container gardening.











INFERNO HOT BANANA































## Lemon Drop ///

100 days. A terrifically hot, citrus-flavored heirloom that's popular as a seasoning in Peru, its country of origin. Bright yellow, crinkled, cone-shaped fruits have a Scoville rating of 15,000 to 30,000 units, are about 21/2" long, 1/2" wide and have few seeds. Dense plants, about 2 ft. high and wide, are typically covered with fruits. Excellent for container gardening. #03055. (A) pkt. (30 seeds) \$3.95 \$3.75

## Lone Ranger Hybrid 🥟

60-75 days. (Patent 11,324,189) A serrano variety with large, light to medium green fruits that maintain their size throughout the entire growing season. Hot, 1 oz. fruits, with a Scoville rating of up to 22,000 units, average 41/2 to 5" long, have thick walls and an extra long shelf life. Great for farmers markets. Plants have exc