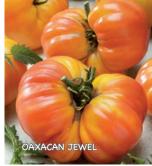

actor and singer. Indeterminate.

#00540. (A) pkt. (30 seeds) \$3.95 \$3.65

#### Persimmon

80 days. Great flavor and eye appeal! Large, plump, golden-orange fruits average 1 to 2 lbs., have few seeds and are meaty, with a delicious flavor. Vigorous plants produce good yields. Indeterminate.

#00542. (A) pkt. (30 seeds) \$3.35 \$3.25

(D) 1/32 oz. \$8.95 \$7.95

## Pineapple (?)

**85-90 days.** Enormous, uniquely-patterned, striped fruits will be the center of attention. Beefsteak-type fruits easily grow

5" and larger, are orange-yellow with red streaks inside and out and no green shoulders. Meaty flesh has a nice mild flavor. Heavy-foliaged plants produce good yields. Indeterminate.

#00553. (A) pkt. (30 seeds) <del>\$3.75</del> **\$**3.45 (G) 250 seeds <del>\$7.95</del> \$6.95





























## Genuine Classic Flavor ...

#### Ponderosa Pink

**80 days.** Extra-large, up to 1 lb., beefsteak-type fruits are like Ponderosa Red, but rosy-pink. Almost seedless, with low acidity and meaty flesh. Indeterminate.

#00577. (A) pkt. (50 seeds) \$3.95 \$3.55 (F) 1/16 oz. \$9.95 \$6.95

#### Ponderosa Red

80 days. This old-time favorite is an extra-large, up to 1 lb., beefsteak-type with mild flavor. Almost seedless, with low acid, solid, meaty, deep red flesh. Vigorous vines produce heavily. Indeterminate.

#00580. (A) pkt. (50 seeds) \$3.35

#### **Pruden's Purple**

75 days. Large, 10 oz. to 1 lb., dark pink, nearly purple fruits mature guite early and have the same delicious flavor and good production that heirlooms are known for. Crack resistant. Potato leaf vi