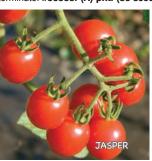

ing 1" fruits that feature excellent flavor. A sister to Husky Red (pg. 19), whose dwarf indeterminate habit and quality production makes it perfect for small spaces and containers.

#00357. (A) pkt. (30 seeds) \$5.25 \$5.15 (G) 250 seeds \$20.95 \$18.95

JELLY BEAN YELLOW

HUSKY CHERRY RED

## Ildi

53 days. Early and high yielding, with masses of miniature yellow fruits,

up to 75 per cluster! Plants naturally stop growing at 5 to 6 ft, and have three or four trusses per plant. Even after trusses are harvested and hung in cool storage, these tomatoes seldom drop. Grape-shaped with the occasional pear and always firm and sweet with a tiny bit of tartness. Yummy in salads or as a garnish - a fantastic garden performer! Indeterminate. #00369. (A) pkt. (30 seeds) \$4.05

# JELLY BEAN RED











#### Jasper Hybrid LB

Indiao™ Blue Berries

Indigo™ Cherry Drops

Indeterminate. #00364.

Indigo™ Kumquat Hybrid

nate. #00374.

60 days. 2013 AAS Winner. An outstanding disease resistant package results in extended harvests. Small, round, 3/4" red fruits weigh less than 1 oz. each with sweet, rich flavor and a pleasant creamy texture. Fruits grow on small trusses, holding their quality for a long time on the plant and after picking, resisting cracking and rot. Plants are extra vigorous and tall. Overcomes weather-related stresses with ease. Intermediate resistance to Early Blight. Indeterminate.

**INDIGO™ SERIES** 

For full series description, see pg. 30.

75 days. An eye-catching cherry which ripens from amethyst

Flavor is great and is an all around crowd pleaser. Indetermi-