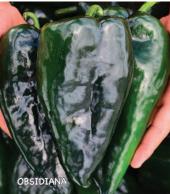

#### Obsidiana Hybrid Hot Pepper A

80 days green; 90 days mature. Widely adaptable with excellent setting under hot conditions and good setting under cool conditions, as well! Large, dark green fruits are mostly two-lobed and grow approx. 31/2" wide by up to 73/4" long. Poblano/ancho fruits have a traditional heart-shape and a wonderful, clean flavor with just enough pungency at 1,000 to 2,000 Scoville units. Fruits have broad shoulders, thick, smooth walls and mature to an attractive bright red. Can be used at either stage of maturity. Highly popular for fresh or dried use. Great for containers and in small space gardens. Medium-tall plants are vigorous with a bushy habit. Highly resistant to Tobacco Mosaic Virus. High yielding.

#09270. (A) pkt. (10 seeds) \$4.35