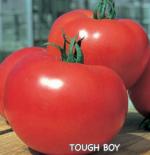

TOTALLY TOMATOES

73-75 days. Smooth, meaty fruits have a well-balanced flavor, are deep oblate, globe-shaped and brilliant red to dark red inside and out. Attractive fruits have a very nice quality, grow in clusters and weigh approx. 9 to 13 oz. each. Sturdy plants are wellbranched so they won't tip over from the sheer weight of the fruits. Easier to maintain and harvest than similar varieties. With great hot set ability, it thrives in hot, humid summer conditions. Great for farmers markets and roadside stands. Intermediate resistance to Gray Leaf Spot, Tomato Spotted Wilt Virus and Tomato Yellow Leaf Curl Virus. High yielding. Determinate.

#00285. (A) pkt. (10 seeds) \$5.65