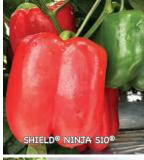

bell! Green fruits ripen quickly to brilliant yellow, are approx. 4" by 3¾" and weigh about 10 oz. Large, blocky, thick-walled fruits are firm, smooth and sweet. Great for eating fresh and stuffing. Leafy plants provide good cover to protect attractive fruits against sunscald. Perfect for the Southeast where it maintains consistent yields even under bacterial pressure. Highly resistant to Tobamovirus.

#09326. (A) pkt. (10 seeds) \$5.35

## **Yellow Monster**

**70 days.** Harvest heavy yields of giant, elongated fruits. Strong, 27" plants bear sweet, meaty, enormous fruits that can grow up to 8" long by 4" wide. As the fruits mature from green to bright sunny yellow the sweet flavor intensifies. Perfect fresh, fried, stuffed or roasted.

#03235. (A) pkt. (30 seeds) \$3.95 \$3.75



























## Sweet Non-Bells ...

## Aruba Hvbrid

**65 days.** Unique, elongated, 3 to 4-lobed, cubanelle-type fruits grow approx.  $5\frac{1}{2}$  to  $6\frac{1}{2}$ " long and have a distinctive flavor that is mildly sweet and fruity with a just a hint of heat. Perfect for salads and stir-fries. Peppers mature from lime-green to orange to red to chocolate. Vigorous, upright plants produce heavy yields.

#03103. (A) pkt. (25 seeds) \$5.95 \$5.85 (V) 100 seeds \$14.95 \$13.95

## **Biscavne Hybrid**

**63 days.** An improved cubanelle with 5", blocky, 3 to 4-lobed fruits that have thicker walls than older varieties and mature from light green to red. Other improvements are an earlier maturity, more prolific yields and a flavor that's sweeter than open-pollinated types. Excellent f