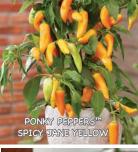

heimtype with just 90 to 130 Scoville units. Large, high quality fruits weigh approx. 21/2 oz. and grow 7 to 9" long. Attractive green fruits fully mature to bright red and can be used at either stage. Great for fresh markets. Easy-to-grow. Performs well in the Southeast. Vigorous, bushy plants are sturdy, have a concentrated fruit set and are high yielding. Intermediate resistance to Phytophthora Blight.

## #09282. (A) pkt.





## DID YOU KNOW... Capsaicinoid levels in the fruit is what dictates the heat level of the pepper? When plants are grown in high temperatures and lean on water, capsaicin content increases making peppers taste hotter. The reverse is also true, cooler growing conditions and more water during fruit development typically favors a more mild pepper flavor.





























## Sriracha Hybrid 🏄

**65-70 days.** Attractive, large, 5" by 1½", dark green, chili-type fruits are firm and uniform with shiny, smooth skins and thick walls. Flavor is mildly hot, but not overpowering with a Scoville rating of approx. 2,500 units. Perfect for slicing, roasting and pickling. Peppers have a long shelf life.

#03793. (A) pkt. (10 seeds) \$4.95 \$4.85

## Sweet Bonnet

100-120 days. A sweet spin on the traditional scorching Caribbean Scotch Bonnet. Fruits ripen to a beautiful bright red and have a tropical sweet flesh with the smoky start of a true hot pepper without any real heat – there is a small bit of detectable heat that is milder than a jalapeño. Perfect for using in mild Caribbean recipes for those who love the fruity sweetness of Scotch Bonnets bu