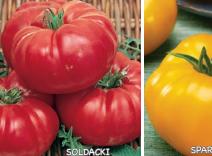

3 ft. plants have dark green rugose foliage. Dwarf determinate.

#00752. (A) pkt. (15 seeds) \$3.85 \$3.75

#### Tasty Pink Beefsteak

**75 days.** Delicious, dark pink fruits are meaty with a mild, but tasty, classic fresh tomato flavor. Fruits average 16 to 20 oz. but can weigh up to 3 lbs. and have thin skins. Vigorous potato leaf plants produce heavy yields. Indeterminate.

#00750. (A) pkt. (30 seeds) \$3.35

#### Virginia Sweets

80 days. This bicolored heirloom has become one of our most popular varieties. Enormous, 1 lb. dark yellow, beefsteak-type fruits, with red stripes are stunningly beautiful. Full of rich, super sweet flavor with just the right amount of acid. Perfect for salads, slicing and cooking. Heavy yields. Indeterminate.

#00801. (A) pkt. (30 seeds) \$3.85 \$3.65







# With Timeless Appeal!

#### Watermelon Beefsteak

75 days. An heirloom from the 1800's, with good, old-fashioned flavored fruits weighing 2 lbs. or more. Pink-skinned and very mild with purplish-red flesh. Indeterminate.

#00803. (A) pkt. (30 seeds) \$3.75 \$3.45

(D) 1/32 oz. \$6.95 \$5.95

#### Wherokowhai

75 days. Also known as Lucky Cross Dwarf. A unique dwarf variety that produces large, 8 to 12 oz. beefsteak-type fruits with an excellent sweet flavor. Sturdy plants, with dark green rugose foliage, grow just 2 to 3 ft. tall and are loaded with fruit. Great for small spaces and container gardening. Wherokowhai means red/ vellow in the native New Zealand language and is pronounced fer-dow-co-fi. Developed by the Dwarf Tomato Project. Dwarf Indeterminate.

#00429. (A) pkt. (20 seeds