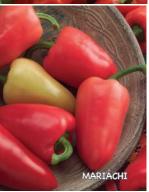

y 11/2" wide fruits that are ultra-smooth, with outstanding flavor - just hot enough to taste good with everything. Matures from yellow to red and has a Scoville rating of 800 to 1,000 units. High yielder.

#03048. (A) pkt. (20 seeds) \$5.45 (V) 100 seeds \$19.95 \$16.95

## La Bomba II Hybrid



50-55 days green; 65-70 days mature. A high quality jalapeño with good flavor and medium heat with a Scoville rating of 1,800 to 5,000 units. Large, 23/4" long by 1" wide, dark green fruits have thick walls with little to no etching and are great fresh or used for poppers. Strong, upright plants have a sturdy main stem for easy harvest, plus a dense leaf canopy to help prevent sunscald.

Resists Potato Virus Y. Good for container gardening.











INFERNO HOT BANANA































## Lemon Drop ///

100 days. A terrifically hot, citrus-flavored heirloom that's popular as a seasoning in Peru, its country of origin. Bright yellow, crinkled, cone-shaped fruits have a Scoville rating of 15,000 to 30,000 units, are about 21/2" long, 1/2" wide and have few seeds. Dense plants, about 2 ft. high and wide, are typically covered with fruits. Excellent for container gardening. #03055. (A) pkt. (30 seeds) \$3.95 \$3.75

## Lone Ranger Hybrid 🥟

60-75 days. (Patent 11,324,189) A serrano variety with large, light to medium green fruits that maintain their size throughout the entire growing season. Hot, 1 oz. fruits, with a Scoville rating of up to 22,000 units, average 41/2 to 5" long, have thick walls and an extra long shelf life. Great for farmers markets. Plants have excel