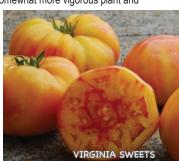

TOTALLY TOMATOES

73-75 days. Smooth, meaty fruits have a well-balanced flavor, are deep oblate, globe-shaped and brilliant red to dark red inside and out. Attractive fruits have a very nice quality, grow in clusters and weigh approx. 9 to 13 oz. each. Sturdy plants are wellbranched so they won't tip over from the sheer weight of the fruits. Easier to maintain and harvest than similar varieties. With great hot set ability, it thrives in hot, humid summer conditions. Great for farmers markets and roadside stands. Intermediate resistance to Gray Leaf Spot, Tomato Spotted Wilt Virus and Tomato Yellow Leaf Curl Virus. High yielding. Determinate.

#00285. (A) pkt. (10 seeds) \$5.65