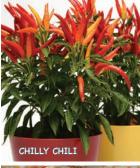

65** 

DID YOU KNOW... Cucumber beetles are responsible for spreading Bacterial Wilt disease to cucumbers?
Management relies on removing host weed plants and using products such as Bug Buster-0 (pg. 65) or Sticky Strip Insect Traps (visit our website) to monitor for adult beetles.

#### **Bush Crop**

**62 days.** Compact, bushy plants produce 6 to 8" fruits that are deliciously crisp and tender. Perfect for containers or small garden spaces as vines are short. An excellent pickling variety. Scab resistant.

#02210. (A) pkt. (50 seeds) \$3.75 \$3.45

## **Bush Pickle**

**50 days.** Compact vines produce 3 to 4" fruits that make tasty, crisp, whole pickles. Vines are compact, yet very prolific. Perfect for small gardens and containers. **#02220.** (A) pkt. (50 seeds) \$3.65



































## **Diamant Hybrid**

**47 days.** Attractive fruits have a crisp texture and a fresh, mildly sweet flavor that is great for both fresh eating and pickling. Dark green, 4 to 5" fruits are nearly smooth, have very small, white spines and ripen early. Compact plants are parthenocarpic, so they don't require pollination to set fruit. Produces abundantly over a long season. Resistant to Downy and Powdery Mildew, Cucumber Mosaic Virus and Cucumber Scab.

#02014. (A) pkt. (15 seeds) \$5.25 \$4.95



**58 days. 2002 AAS Winner.** All-female, parthenocarpic variety. Very crisp, sweet, bitter-free and ideal for slicing. Fruits are spineless and bright green, with glossy tender skins. Burpless and seedless. Best harvested at 4 to 8". Very disease resistant.

#02108. (A) pkt. (20