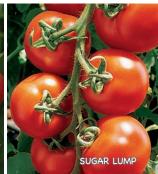

TOTALLY TOMATOES

73-75 days. Smooth, meaty fruits have a well-balanced flavor, are deep oblate, globe-shaped and brilliant red to dark red inside and out. Attractive fruits have a very nice quality, grow in clusters and weigh approx. 9 to 13 oz. each. Sturdy plants are wellbranched so they won't tip over from the sheer weight of the fruits. Easier to maintain and harvest than similar varieties. With great hot set ability, it thrives in hot, humid summer conditions. Great for farmers markets and roadside stands. Intermediate resistance to Gray Leaf Spot, Tomato Spotted Wilt Virus and Tomato Yellow Leaf Curl Virus. High yielding. Determinate.

#00285. (A) pkt. (10 seeds) \$5.65