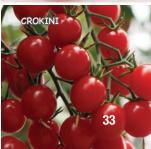

5 days.** An excellent choice for container gardening. Stocky, dwarf plants, with rugose foliage, grow just 24 to 30" tall and produce loads of golf ball sized, bright red fruits that are round with pointed ends. Tomatoes have a good texture, an exceptional flavor, grow in clusters of 10 or more and weigh about 1 oz. each. In trials, plants exhibited tolerance to Early Blight and Septoria. Bred by Alan Kapuler, Ph.D. of Peace Seeds. Dwarf determinate.

#00282. (A) pkt. (15 seeds) \$3.65

#### **Gold Nugget**

**55-60 days.** Golden-yellow, deliciously sweet, 1" oval fruits are often seedless. Uniform, compact plants are vigorous and grow to just 24" tall. Great for containers. Developed by Dr. James Baggett, OSU. Determinate.

#00306. (A) pkt. (30 seeds) \$3.95 \$3.55



































# **Bold Colors & Big Yields ....**



# HEARTBREAKERS™ HYBRID **(**COLLECTION

70-85 days. Adorable little fruits reveal a lovely heart shape when cut in half. Juicy fruits have tender skins, the perfect sugar to acid ratio and a Brix of 9. Sturdy plants have nicely branched trusses of fruit that lay outside of the foliage for easy visibility and harvest. Great indoors on windowsills, in small gardens, raised beds and in containers or hanging baskets mixed with trailing vegetables or flowers. Plants have excellent vigor and naturally remain dwarf without any pinching or pruning. Produces abundantly. Determinate.

#### **Dora Series**

Fruits grow in trusses of approx. 8 to 10, weigh up to ½ oz. each and are about the size of a quarter. Bred for regrowth after harvest of the