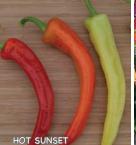

nd produces big, 8" long by 11/2" wide fruits that are ultra-smooth, with outstanding flavor - just hot enough to taste good with everything. Matures from yellow to red and has a Scoville rating of 800 to 1,000 units. High yielder.

#03048. (A) pkt. (20 seeds) \$5.45 (V) 100 seeds \$19.95 \$16.95

## La Bomba II Hybrid



50-55 days green; 65-70 days mature. A high quality jalapeño with good flavor and medium heat with a Scoville rating of 1,800 to 5,000 units. Large, 23/4" long by 1" wide, dark green fruits have thick walls with little to no etching and are great fresh or used for poppers. Strong, upright plants have a sturdy main stem for easy harvest, plus a dense leaf canopy to help prevent sunscald.

Resists Potato Virus Y. Good for container gardening.











INFERNO HOT BANANA































## Lemon Drop ///

100 days. A terrifically hot, citrus-flavored heirloom that's popular as a seasoning in Peru, its country of origin. Bright yellow, crinkled, cone-shaped fruits have a Scoville rating of 15,000 to 30,000 units, are about 21/2" long, 1/2" wide and have few seeds. Dense plants, about 2 ft. high and wide, are typically covered with fruits. Excellent for container gardening. #03055. (A) pkt. (30 seeds) \$3.95 \$3.75

## Lone Ranger Hybrid 🥟

60-75 days. (Patent 11,324,189) A serrano variety with large, light to medium green fruits that maintain their size throughout the entire growing season. Hot, 1 oz. fruits, with a Scoville rating of up to 22,000 units, average 41/2 to 5" long, have thick walls and an extra long shelf life. Great for farmers