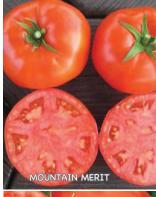

## Mountain Merit VFFFN GLS

75 days. 2014 AAS Regional Winner (Heartland).

Offers multiple disease resistances not typically combined in most varieties. Deep red, 8 to 10 oz. fruits are firm, oblate to flattened, with generally smooth blossom end scars - delicious and makes the perfect slicing tomato. A fresh market variety with excellent resistance to cracking. Intermediate resistance to both Early and Late Blight and Tomato Spotted Wilt Virus. Determinate.