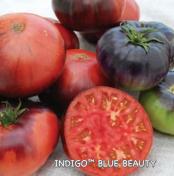

or. Indeterminate.

#00366. (A) pkt. (20 seeds) \$4.75 \$4.45

#### Maiden's Gold

**60-75 days.** This gem comes from Ted Maiden of LaFollette, Tennessee, who grew it and saved seeds his father, Ernest Maiden, gave to him in 1964. Ernest grew it in his own garden in Bristol, Virginia, after receiving seeds from his father, Reverend Frank Maiden of Saltville, Virginia, prior to 1956. In 2009 Ted rediscovered

in a box of photos that was packed away while he was serving in the Air Force. Attractive, dark orange, beefsteak-type fruits average 8 to 10 oz., with some weighing up to 1 lb.! Globe-shaped fruits are firm, meaty and juicy with a delicious, mild flavor. Great for fresh eating, canning and making pastes and sauces. High yielding. Indeterminate.

#00446. (A) pkt. (30 seeds) \$3.55













## **Old-Fashioned, Yet Trendy**

60-70 days. An extremely early variety developed by the Morden Experiment Farm in Manitoba for southern Canadian prairies. Fruits are bright red, slightly flattened, good-flavored and weigh about 6 oz. each. Particularly well-suited for extreme northern areas of MT, Dakotas, MN, WI, MI and New England. Determinate. #00448. (A) pkt. (30 seeds) \$3.35

#### Marglobe Improved VF

72 days. This highly adaptable, tasty old favorite produces high yields of globe-shaped fruits on strong vines. Mediumsized, 5 to 8 oz. fruits are uniform, very sweet and thick-walled. Determinate.

#00450. (A) pkt. (50 seeds) \$3.45 \$3.35 (F) 1/16 oz. \$5.95 \$4.95

#### Marion FF GLS

**78 days.** An early rutgers-type heirloom featuring good disease resistance. Medium-l