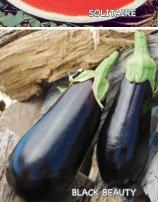

## EGGPLANT Epic Hybrid

**70-75 days.** (Dusky). Purple-black, oval fruits can be picked at 3 to 5" for mini eggplants or harvested when mature at 8 to 10" long. Perfect for roasting or grilling. Can be grown in containers. **#02275PG.** 