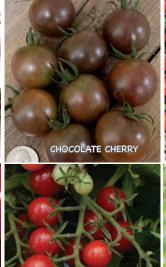

for farmers markets and home gardeners. Fruits have a rich tomato flavor. A consistent taste-test winner in trials. Indeterminate.

#00165. (A) pkt. (30 seeds) \$3.95 \$3.55

#### Chocolate Sprinkles Hybrid FN 🙌



**50-55 days.** Beautiful, 11/2" cherries are red and striped with dark green. Fruits have a rich, sweet flavor and grow in trusses of 5 to 7. Produces more fruit with better flavor than similar open-pollinated varieties. Plants are very productive and early. Indeterminate.

#00174. (A) pkt. (10 seeds) \$5.75 \$5.25

DID YOU KNOW... Tomato and pepper seeds germinate more consistently when soaked prior to sowing? Pre-soaking seeds for 8 hours, starting with warm water initiates the germination process in virtually all seeds. Treated or pelleted seeds should NOT be pre-soaked.





CANDYLA





**BRAVEHEART** 

#### **CREAM OF THE CROP™ SERIES**

60-70 days. Delicious and beautiful! Even if you don't typically eat tomatoes, give these 6 varieties a try – kids will love 'em, too! Bred for improved quality, longer shelf life and better disease tolerance than comparable varieties. Indeterminate.

#### **Apricot Zebra**

Golf ball sized, 1½ to 2" fruits are firm and meaty with a nice texture. Unique tangerine skins have prominent green stripes that almost disappear when fully ripe. Strong tomato flavor is rich with moderate sweetness averaging a Brix of 7.5. High yielding. #00019.

#### **Pink Champagne**

A favorite for snacking! Dark pink, grape-shaped fruits have an amazing sweet flavor with an average Brix of 9.5, measure a little over 1" long and grow on moderatel