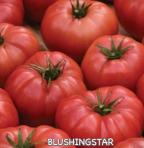

#### BlushingStar Hybrid LB SLS

**70-75 days.** Combines tasty heirloom flavor with modern hybrid performance. Early maturing, pink beefsteak-type, 12 to 16 oz. fruits are juicy, sweet and savory. Large, oblate-shaped fruits are ribbed and grow to approx. 2½" by 4". Perfect for eating fresh or for use in canning. Indeterminate.

#00101. (A) pkt. (10 seeds) \$4.85 \$4.75