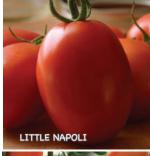

average up to 11/2 lbs. and have a distinctive pink, red, green and yellow flesh. Greenshouldered fruits have a hearty flavor that's both sweet and rich, with smoky and acidic undertones. Makes a great tomato sauce! Regular leaf plants are large and sprawling, but earn their keep with heavy yields. Indeterminate.

#00031. (A) pkt. (30 seeds) \$3.85 \$3.65

#### **Anna Russian**

**65-70 days.** This luscious heirloom was reported to have been brought to Oregon by a Russian immigrant generations ago. Pinkish-red, heart-shaped fruits are large, early and juicy with outstanding flavor and weigh up to 1 lb. Wispy foliage on hardy vines. Indeterminate.

#00037. (A) pkt. (30 seeds) \$3.45 \$3.35 (D) 1/32 oz. \$8.95 \$7.95





Varieties on pages 21-27 typically grow fruits 10 oz. and larger































#### **ARTISAN™ SERIES**

85 days. Large varieties from the Artisan Series (pg. 32). Very vigorous vines are relatively resistant to fungal leaf pathogens. Heavy yielders. Indeterminate.

#### **Orange Jazz**

Outstanding flavor with just a hint of fresh peach sweetness! Unique, orange beefsteak-type, 10 to 16 oz. fruits are brushed with yellow stripes. #00054.

#### **Pink Jazz**

Pink beefsteak-type with yellow/gold stripes. Ribbed fruits have a very sweet, rich flavor and often weigh 1 lb. or more. A great variety for specialty markets. Not prone to catfacing. #00039.

Prices, above 2, per variety: (A) pkt. (20 seeds) \$4.35 \$4.25

#### Aunt Ruby's German Green

80 days. Heirloom beefsteak with a deliciously sweet flavor enhanced by a spicy undertone. Globe-