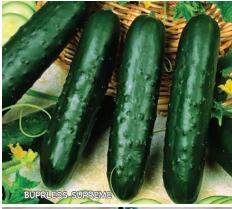

#02834. (A) pkt. (10 seeds) \$4.35

**Burpless Supreme Hybrid Cucumber** 48 days. The mild, delicious flavor and quality of this cucumber reigns supreme! Shiny, dark green, spined fruits have thin skins and average 7 to 8" long by 11/2" in diameter. A gynoecious variety that's virtually seedless and is great for slicing and pickling. Highly resistant to Target Spot and Cucumber Vein Yellowing Virus with intermediate resistance to Cucumber Mosaic Virus and Powdery Mildew. Vigorous plants are very productive.

#02100. (A) pkt. (30 seeds) \$4.05

75 days. Rare and unusual, these attractive, cocktail sized, sunny yellow tomatoes have purple/yellow shoulders with a light peach fuzz. Fruits are approx. 2 to 3" in diameter and have deliciously sweet, juicy yellow flesh. Excellent for adding to veggie trays, salads and your favorite recipes. Plants produce abundantly. Bred by Tom Wagner. Indeterminate.