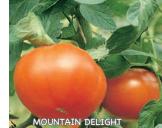

#### **Mountain Delight VFF**

70 days. Similar to Mountain Fresh Plus and Mountain Spring, but plants are more compact with slightly higher yields. Flattened, globeshaped fruits weigh 10 oz. and are packed with flavor. Determinate. #00487. (A) pkt. (30 seeds) \$3.95 \$3.65 (D) 1/32 oz. \$10.95 \$9.95