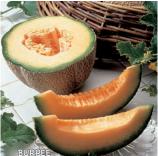

#### 🚺 Goddess Hybrid Melon

**68 days.** If you want to be the first gardener of the season to harvest muskmelons, this is the one to try! Unlike many early melons where quality and flavor are sacrificed for earliness, this newcomer is one of the best looking, highest quality varieties on the market. Expect high yields of 4 to 6 lb., Eastern-type fruits that are oval-shaped with fine netting. Golden-orange flesh is thick, juicy and extra-sweet with a wonderful flavor and aroma. Features resistance to Fusarium Wilt and Powdery Mildew.

#02636. (A) pkt. (25 seeds) \$5.55