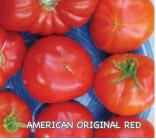

#### American Original Red Beefsteak Hybrid

**65 days.** Gardeners everywhere will love the heirloom look and feel of these large, 12 to 14 oz. beefsteak fruits that were bred to hold their texture and flavor longer after picking. Packed with exactly the right amount of flavor for fresh eating in salads and on sandwiches. Indeterminate.