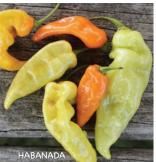

#### Where's The Heat? Habanero Pepper

**80-85 days.** Attractive fruits are bright golden-yellow and completely sweet – however, there may be an occasional hot pepper, although not as hot as a typical habanero. The best part about these beauties is that they have the same fruity flavor hot habaneros have, but without the insane burn. Large, upright plants create a nice canopy to protect fruits from sunscald.

#03797. (A) pkt. (30 seeds) \$3.55

20 for \$24.95 \$19.95

Visit Our Website at www.totallytomato.com