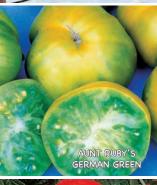

s. and have a distinctive pink, red, green and yellow flesh. Greenshouldered fruits have a hearty flavor that's both sweet and rich, with smoky and acidic undertones. Makes a great tomato sauce! Regular leaf plants are large and sprawling, but earn their keep with heavy yields. Indeterminate.

#00031. (A) pkt. (30 seeds) \$3.85 \$3.65

#### **Anna Russian**

**65-70 days.** This luscious heirloom was reported to have been brought to Oregon by a Russian immigrant generations ago. Pinkish-red, heart-shaped fruits are large, early and juicy with outstanding flavor and weigh up to 1 lb. Wispy foliage on hardy vines. Indeterminate.

#00037. (A) pkt. (30 seeds) \$3.45 \$3.35 (D) 1/32 oz. \$8.95 \$7.95





Varieties on pages 21-27 typically grow fruits 10 oz. and larger































#### **ARTISAN™ SERIES**

85 days. Large varieties from the Artisan Series (pg. 32). Very vigorous vines are relatively resistant to fungal leaf pathogens. Heavy yielders. Indeterminate.

#### **Orange Jazz**

Outstanding flavor with just a hint of fresh peach sweetness! Unique, orange beefsteak-type, 10 to 16 oz. fruits are brushed with yellow stripes. #00054.

#### **Pink Jazz**

Pink beefsteak-type with yellow/gold stripes. Ribbed fruits have a very sweet, rich flavor and often weigh 1 lb. or more. A great variety for specialty markets. Not prone to catfacing. #00039.

Prices, above 2, per variety: (A) pkt. (20 seeds) \$4.35 \$4.25

#### Aunt Ruby's German Green

80 days. Heirloom beefsteak with a deliciously sweet flavor enhanced by a spicy undertone. Globe-shaped, 12 to 16 oz. f