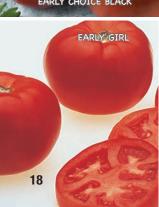

e resistance to Nematodes. Semi-determinate.

#00175. (A) pkt. (30 seeds) \$5.95 \$5.85 (G) 250 seeds \$25.95 \$25.55

#### Celebrity Plus Hybrid VFFA GLS ToMV



**80 days.** Large, smooth 8 oz. fruits have an outstanding flavor. Widely adaptable for fresh markets and home gardens. PLUS it has intermediate resistance to Nematodes and Tomato Spotted Wilt Virus. Semi-determinate.

#00195. (A) pkt. (15 seeds) \$4.85

#### "CONTAINER" COLLECTION

One packet each of Better Bush, Bush Champion II (pg. 13) & Bush Early Girl. #00866(X). 3 pkts. for just \$15.50. Save 20%!

#### **DID YOU KNOW...**



this, plant crack resistant varieties, mulch well, water consistently at ground level, keep plants appropriately fertilized and don't let soil go from very dry to very wet





























#### Champion II Hybrid VFA ToMV

**62-65 days.** Features more disease resistance than the original Champion Hybrid while maintaining the same delicious flavor and timing. Delivers high yields of meaty, sweet, 6 to 10 oz., bright red fruits that are great on sandwiches and burgers. Intermediate resistance to Nematodes. Indeterminate.

#00180. (A) pkt. (30 seeds) \$7.05 \$6.85

#### Charger Hybrid VFFFA

72 days. This variety takes charge of diseases, featuring intermediate resistance to the dreaded Tomato Yellow Leaf Curl Virus and Gray Leaf Spot. Brilliant red, oblate, 8 to 10 oz., fruits are very firm and smooth shouldered with good flavor that's high in sugar and low in acid. A high yielding salad variety that's perfect for home gardens. Widely adaptable. Crack resistant. Determinate