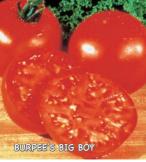

## 🖊 Big Beef Hybrid VFFA GLS ToMV 🧌

73 days. 1994 AAS Winner. Smooth fruits are globe-

Videly adaptable, it's a good choice in virtually any climate, readily overcoming adverse growing conditions. Coupled with old-fashioned, rich flavor, it features bred-in hybrid qualities – colossal fruit size and yield, uniformity and a full spectrum of disease resistance with intermediate resistance to Nematodes. Indeterminate.

#00075. (A) pkt. (30 seeds) \$5.65 \$5.55 (G) 250 seeds \$23.95 \$23.55