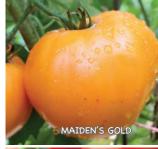

avor. Indeterminate.

#00366. (A) pkt. (20 seeds) \$4.75 \$4.45

#### Maiden's Gold

**60-75 days.** This gem comes from Ted Maiden of LaFollette, Tennessee, who grew it and saved seeds his father, Ernest Maiden, gave to him in 1964. Ernest grew it in his own garden in Bristol, Virginia, after receiving seeds from his father, Reverend Frank Maiden of Saltville, Virginia, prior to 1956. In 2009 Ted rediscovered

in a box of photos that was packed away while he was serving in the Air Force. Attractive, dark orange, beefsteak-type fruits average 8 to 10 oz., with some weighing up to 1 lb.! Globe-shaped fruits are firm, meaty and juicy with a delicious, mild flavor. Great for fresh eating, canning and making pastes and sauces. High yielding. Indeterminate.

#00446. (A) pkt. (30 seeds) \$3.55













## **Old-Fashioned, Yet Trendy**

60-70 days. An extremely early variety developed by the Morden Experiment Farm in Manitoba for southern Canadian prairies. Fruits are bright red, slightly flattened, good-flavored and weigh about 6 oz. each. Particularly well-suited for extreme northern areas of MT, Dakotas, MN, WI, MI and New England. Determinate. #00448. (A) pkt. (30 seeds) \$3.35

#### Marglobe Improved VF

72 days. This highly adaptable, tasty old favorite produces high yields of globe-shaped fruits on strong vines. Mediumsized, 5 to 8 oz. fruits are uniform, very sweet and thick-walled. Determinate.

#00450. (A) pkt. (50 seeds) \$3.45 \$3.35 (F) 1/16 oz. \$5.95 \$4.95

#### Marion FF GLS

**78 days.** An early rutgers-type heirloom featuring good disease resistance. Medium