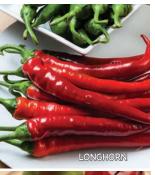

#### La Roma IV Hybrid Tomato

70-75 days. Bright red, large, meaty, 4" long fruits weigh approx. 4 to 5 oz. each and are full of delicious flavor. Hearty texture and rich flavor makes this the perfect variety for any home gardener who enjoys canning or making their own pastes and sauces. Intermediate resistance to Fusarium Wilt Races 2 & 3, Late Blight, Septoria Leaf Spot and Tobacco Mosaic Virus. Vigorous plants produce abundantly. Determinate.