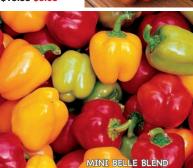

For the ongoing search for super hot peppers we have Scotch Bonnet Red and Yellow on page 3 and for those who can't take the heat, we have Godiva and Sun Haven on page 4, both are fantastic sweet varieties you'll want to try. For those of you who like to preserve their harvests, be sure to check out La Roma IV on page 3. It's an improved version of a paste tomato that's already a huge customer favorite!

#### **Yellow**

Also known as Jamaican Yellow. Fruits ripen from green to yellow. #09285.

Prices, above 2, per variety: (A) pkt. (30 seeds) \$3.45