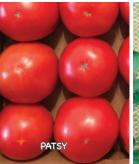

#### **Patsy Hybrid VF GLS TSWV**

78 days. Attractive, round, large to extra-large, 9 to 10½ oz. fruits are deep crimson inside and out and have a delicious, mild flavor. Meaty and somewhat firm with clean blossom ends. Strong plants provide excellent foliage cover to protect fruits. A great variety for mul-

tiple harvests with continuous yields. Great for roadside stands. Widely-adaptable for the East Coast. Intermediate resistance to Tomato Yellow Leaf Curl Virus. Determinate.

70-75 days. Attractive, large 8 to 12 oz. fruits are deep red, smooth, firm and deeply oblate. Flesh is scarlet red and full of great tomato flavor. Makes a great slicer. Medium tall plants have Agricultural Science tomato breeding program. Intermediate resis-