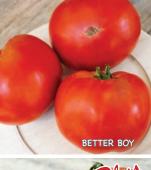

## Better Boy Hybrid VFA GLS

75 days. A spectacular, mid-season variety. Plump, juicy, deep red tomatoes often weigh more than 1 lb. each. Once they arrive they just keep on coming! Fruits are extremely flavorful, with flesh that's juicy, yet firm. Heavy foliage protects fruits from sunscald. A highly adaptable variety that thrives in nearly any climate. Intermediate resistance to Nematodes. Indeterminate.

#00068. (A) pkt. (30 seeds) \$5.15 \$5.05 (G) 250 seeds \$18.95 \$18.55