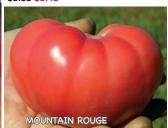

#### **Mountain Rouge VFN GLS**

73 days. 2019 AAS Regional Winner (Heartland, Northeast & Southeast). This pink beauty has very good disease resistance. Enjoy a generous harvest of large, beefsteak-type tomatoes weighing a hefty 12 to 14 oz. each. Fruits have thick flesh with minimal seeds and a delicious flavor with just the right balance of acid and sugar. Performs especially well in cooler climates. Intermediate resistance to Late Blight. Indeterminate.

#00498. (A) pkt. (10 seeds) \$6.95 \$6.65