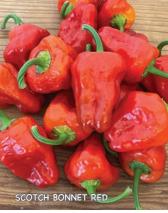

For the ongoing search for super hot peppers we have Scotch Bonnet Red and Yellow on page 3 and for those who can't take the heat, we have Godiva and Sun Haven on page 4, both are fantastic sweet varieties you'll want to try. For those of you who like to preserve their harvests, be sure to check out La Roma IV on page 3. It's an improved version of a paste tomato that's already a huge customer favorite!

#00416. (A) pkt. (10 seeds) \$4.25

100 days. Named for their resemblance to Scottish caps and sometimes called the Scotty Bon or Bonny Pepper. Don't be fooled by their unique, citrusy/fruity flavor – it's accompanied by some pretty extreme heat with a Scoville rating of 100,000 to 350,000 units which is similar to a habanero pepper. Wrinkled, fiery fruits have thin skins, grow to approx. 11/2" each and make the perfect addition to Caribbean jerk dishes, hot sauces and salsas. Great for containers. Vigorous, compact plants grow 24 to 36" tall and are loaded with fruits.

Also known as Jamaican Red. Fruits ripen from green to bright red. #09284.