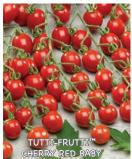

d #00764.

Prices, above 2, per variety: (A) pkt. (10 seeds) \$6.75

## Tiny Tim

**60 days.** Early, dependable, tree-like plants have rugose leaves and are perfect for small gardens or containers. Grows to approx. 8 to 16" tall, yet produces heavy yields of small, scarlet-red, 3/4" fruits. Super in salads. Dwarf determinate.

#00771. (A) pkt. (50 seeds) \$3.95 \$3.65 (F) 1/16 oz. \$9.95 \$8.95

## Tomatoberry Garden Hybrid T

**60-70 days.** Melt-in-your-mouth fruits resemble strawberries and are extremely sweet. Petite, tapered, 1" fruits weigh up to ¾ oz. and are deep red with thick, juicy flesh and small inner cavities. Ideal for snacking. Holds well on the vine and resists cracking. High yielding. Indeterminate. **#00763. (A) pkt. (10 seeds) \$7.45 \$7.15** 



TOMATOBERRY GARDEN





## Tommy Toe

**70 days.** Heirloom from the Ozark Mountains. Excellent in salads or for juices, ½ to 1", delicious fruits are smooth, mild, glossy red and range from round to oval in shape. They can also be roasted and dried. Exceptionally vigorous plants produce heavy yields. There are reports of resistance to Early & Late Blights and it's resistant to Black Rot. Indeterminate. **#00774.** (A) pkt. (30 seeds) \$3.75 \$3.55 (D) 1/32 0z. \$6.45 \$6.25

## **Tumbler Hybrid**



**48-50 days.** Specially bred for hanging baskets. Bushy plants have a graceful, cascading habit, pliable stems and look fantastic when mixed in containers with Lobelia or Ivy. Yields up to 6 lbs. of bright red, delicious, very sweet, 11/4" fruits. Determinate.

#00783. (A) pkt. (10 seeds) \$4.25

## **Tumbling To