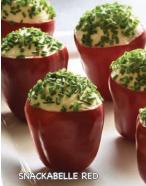

ll! Green fruits ripen quickly to brilliant yellow, are approx. 4" by 3¾" and weigh about 10 oz. Large, blocky, thick-walled fruits are firm, smooth and sweet. Great for eating fresh and stuffing. Leafy plants provide good cover to protect attractive fruits against sunscald. Perfect for the Southeast where it maintains consistent yields even under bacterial pressure. Highly resistant to Tobamovirus.

#09326. (A) pkt. (10 seeds) \$5.35

## **Yellow Monster**

**70 days.** Harvest heavy yields of giant, elongated fruits. Strong, 27" plants bear sweet, meaty, enormous fruits that can grow up to 8" long by 4" wide. As the fruits mature from green to bright sunny yellow the sweet flavor intensifies. Perfect fresh, fried, stuffed or roasted.

#03235. (A) pkt. (30 seeds) \$3.95 \$3.75



























## Sweet Non-Bells ...

## Aruba Hvbrid

**65 days.** Unique, elongated, 3 to 4-lobed, cubanelle-type fruits grow approx.  $5\frac{1}{2}$  to  $6\frac{1}{2}$ " long and have a distinctive flavor that is mildly sweet and fruity with a just a hint of heat. Perfect for salads and stir-fries. Peppers mature from lime-green to orange to red to chocolate. Vigorous, upright plants produce heavy yields.

#03103. (A) pkt. (25 seeds) \$5.95 \$5.85 (V) 100 seeds \$14.95 \$13.95

## **Biscavne Hybrid**

**63 days.** An improved cubanelle with 5", blocky, 3 to 4-lobed fruits that have thicker walls than older varieties and mature from light green to red. Other improvements are an earlier maturity, more prolific yields and a flavor that's sweeter than open-pollinated types. Excellent for