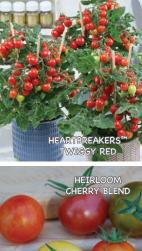

excellent choice for container gardening. Stocky, dwarf plants, with rugose foliage, grow just 24 to 30" tall and produce loads of golf ball sized, bright red fruits that are round with pointed ends. Tomatoes have a good texture, an exceptional flavor, grow in clusters of 10 or more and weigh about 1 oz. each. In trials, plants exhibited tolerance to Early Blight and Septoria. Bred by Alan Kapuler, Ph.D. of Peace Seeds. Dwarf determinate.

#00282. (A) pkt. (15 seeds) \$3.65

#### **Gold Nugget**

**55-60 days.** Golden-yellow, deliciously sweet, 1" oval fruits are often seedless. Uniform, compact plants are vigorous and grow to just 24" tall. Great for containers. Developed by Dr. James Baggett, OSU. Determinate.

#00306. (A) pkt. (30 seeds) \$3.95 \$3.55



































# **Bold Colors & Big Yields ....**



# HEARTBREAKERS™ HYBRID **(**COLLECTION

70-85 days. Adorable little fruits reveal a lovely heart shape when cut in half. Juicy fruits have tender skins, the perfect sugar to acid ratio and a Brix of 9. Sturdy plants have nicely branched trusses of fruit that lay outside of the foliage for easy visibility and harvest. Great indoors on windowsills, in small gardens, raised beds and in containers or hanging baskets mixed with trailing vegetables or flowers. Plants have excellent vigor and naturally remain dwarf without any pinching or pruning. Produces abundantly. Determinate.

#### **Dora Series**

Fruits grow in trusses of approx. 8 to 10, weigh up to ½ oz. each and are about the size of a quarter. Bred for regrowth after harvest of the first fruits