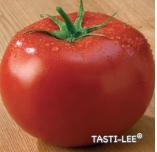

ous color that looks great when sliced. Strong plants are heavy yielders. Intermediate resistance to Nematodes. Semi-indeterminate.

#00587. (A) pkt. (10 seeds) \$5.25

#### Rugby Hybrid VF ToMV

**75 days.** Attractive, pink, heart-shaped fruits are firm, smooth, glossy and grow in trusses of 4 to 5. Fruits weigh up to 71/2 oz.,

have meaty flesh with a superb, well-balanced flavor and are high in beta-carotene. Excellent for canning. High yielding plants have great foliage cover to protect fruits. Intermediate resistance to Early Blight. Indeterminate.

#00642. (A) pkt. (15 seeds) \$4.95 \$4.65

#### "PLUS" COLLECTION

One packet each of Better Boy Plus & Big Beef Plus (pg. 12), Celebrity Plus (pq. 17) & Lemon Boy Plus. #00889(X). 4 pkts. for just \$17.15. Save 10%!

































# **A Colorful Rainbow Of Varieties**

#### Tasti-Lee® Hybrid VFFF GLS

**72-75 days.** Higher lycopene – up to 40% more than other varieties - gives fruit a rich, healthy red color inside and out and boosts antioxidant activity. A true tomato flavor - great in salads, sandwiches, salsas and sauces. Determinate.

#00755. (A) pkt. (10 seeds) \$7.15

#### Tasti-Lee® 2 Hybrid VFFF GLS

75 days. Customers who have become fans of Tasti-Lee®, which can be found in super markets, have come to love this improved variety. Extra firm, 6 to 9 oz. fruits are full of excellent flavor and have a good shelf life. High lycopene content provides tomatoes with rich red color inside and out. Plants provide good fruit cover and produce high yields. Widely adaptable. Determinate.

#00765. (A) pkt.