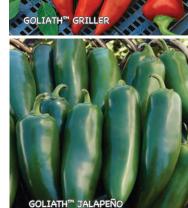

#### Goliath™ Griller Hybrid 🚄

**70-73 days.** Variety Santa Fe Garden. This variety's finest characteristic is its versatile flavor – pungent enough to make a fantastic roaster, but mild enough to eat fresh if you like a little bite at 500 to 700 Scoville units. Smooth fruits, up to 8½" long and about 1"

Goliath™ Jalapeño Hybrid

70-75 days. Giant, 5" long by 2" wide, broad shouldered, thick-walled beauties mature from dark, glossy green to scarlet red. Their large size and consistent production all season long makes them ideal for all your slicing, grilling and stuffing needs. Fruits pack good heat with excellent flavor and texture. Scoville rating is 3,000 to 5,000 units. Resistant to Tobacco Mosaic Virus and Potato Virus Y.