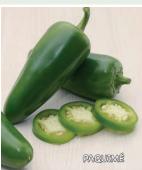

eeds) \$5.45

## Peperoncino, Golden Greek 🧀

72 days. You've seen these peppers pickled in gourmet shops and on salad bars. Abundant yields of thin, yellowish-green fruits, 2 to 4" long, are mildly hot with a Scoville rating of just 100 to 500 units and have an excellent flavor. Harvest when fruits are at the green stage. Vigorous plants grow to 30" tall.

#03195. (A) pkt. (30 seeds) \$3.95 \$3.55 (D) 1/32 oz. \$6.95 \$5.95

## Peter, Red

90 days. The original strain from the Alfreys. Demand has continued to far exceed supply of this ornery old heirloom, grown as much to shock the prudish as for its culinary value! Pods are 4 to 6" long, blunt-

ended and mature to a deep red - excellent for chili powder. Dense plants grow 20 to 30" tall. #03071. (A) pkt. (10 seeds) \$3.95 \$3.65











## PONKY PEPPERS™ HYBRID SERIES **//**

85-100 days. Excellent for hanging baskets or containers! Plants start out very compact – after the initial harvest, in containers, they will grow approx. 15 to 20" tall and spread 24"; in hanging baskets, plants will develop a trailing habit. First fruits appear in the center of the plant,

with side-shoots following. In containers, a trellis or stake is recommended to support large yields. Low maintenance and easy-to-grow.

## **Spicy Jane Red**

Bright red fruits grow approx. 3 to 4" long. Flavor is initially sweet followed by heat similar to that of a jalapeño with a Scoville rating of 5.000 units. #09274.

## **Spicy Jane Yellow**

Golden yellow fruits grow approx. 3 to 4" long and are spicier than Red with a Scoville rating of 7,000 units.