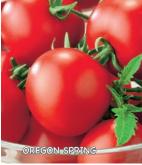

TOTALLY TOMATOES

73-75 days. Smooth, meaty fruits have a well-balanced flavor, are deep oblate, globe-shaped and brilliant red to dark red inside and out. Attractive fruits have a very nice quality, grow in clusters and weigh approx. 9 to 13 oz. each. Sturdy plants are wellbranched so they won't tip over from the sheer weight of the fruits. Easier to maintain and harvest than similar varieties. With great hot set ability, it thrives in hot, humid summer conditions. Great for farmers markets and roadside stands. Intermediate resistance to Gray Leaf Spot, Tomato Spotted Wilt Virus and Tomato Yellow Leaf Curl Virus. High yielding. Determinate.

#00285. (A) pkt. (10 seeds) \$5.65