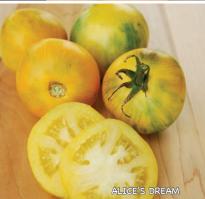

Now, on to a few of our new favorites. On the Back Cover, we have Bonsai basil, Alice's Dream tomato, award winning Purple Magic broccoli, Cool Customer cucumber and Rajah pepper – all are superb choices and will do justice to the gardens you have so diligently planned!

#02100. (A) pkt. (30 seeds) \$4.05

75 days. Rare and unusual, these attractive, cocktail sized, sunny yellow tomatoes have purple/yellow shoulders with a light peach fuzz. Fruits are approx. 2 to 3" in diameter and have deliciously sweet, juicy yellow flesh. Excellent for adding to veggie trays, salads and your favorite recipes. Plants produce abundantly. Bred by Tom Wagner. Indeterminate.