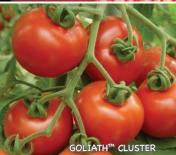

#### Goliath™ Cluster Hybrid VFFT

**65 days.** Typically Goliath™ varieties are big, bold, standalone beauties, but this superior cluster-type with all the wow factors caught our eye. Bright red, flavorful, 4 to 5 oz. fruits present themselves for select picking or cluster harvest, holding their fine form and flavor up to 2 weeks. Indeterminate. #00196. (A) pkt. (30 seeds) \$3.95 \$3.85