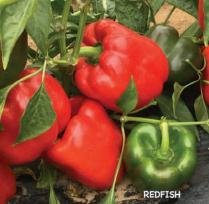

#### **Redfish Hybrid Sweet Pepper**

76 days. An early maturing, Red Knight-type. Plants produce unusually large fruits with better disease resistance than similar early red bells! This newcomer features excellent disease resistance that includes X10R® Technology which gives plants the power to protect themselves against all 10 races of Bacterial Leaf Spot. Blocky, 4" by 4" bells weigh approx. 8 to 10 oz. each. Great for farmers markets. Highly resistant to Tobamovirus with intermediate resistance to Phytophthora Blight. Strong, vigorous plants benefit from staking due to the heavy yields.

#03243. (A) pkt. (10 seeds) \$4.85