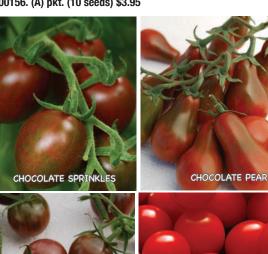

t for farmers markets and home gardeners. Fruits have a rich tomato flavor. A consistent taste-test winner in trials. Indeterminate.

#00165. (A) pkt. (30 seeds) \$3.95 \$3.55

#### Chocolate Sprinkles Hybrid FN 🙌



**50-55 days.** Beautiful, 11/2" cherries are red and striped with dark green. Fruits have a rich, sweet flavor and grow in trusses of 5 to 7. Produces more fruit with better flavor than similar open-pollinated varieties. Plants are very productive and early. Indeterminate.

#00174. (A) pkt. (10 seeds) \$5.75 \$5.25

DID YOU KNOW... Tomato and pepper seeds germinate more consistently when soaked prior to sowing? Pre-soaking seeds for 8 hours, starting with warm water initiates the germination process in virtually all seeds. Treated or pelleted seeds should NOT be pre-soaked.





CANDYLA





**BRAVEHEART** 

#### **CREAM OF THE CROP™ SERIES**

60-70 days. Delicious and beautiful! Even if you don't typically eat tomatoes, give these 6 varieties a try – kids will love 'em, too! Bred for improved quality, longer shelf life and better disease tolerance than comparable varieties. Indeterminate.

#### **Apricot Zebra**

Golf ball sized, 1½ to 2" fruits are firm and meaty with a nice texture. Unique tangerine skins have prominent green stripes that almost disappear when fully ripe. Strong tomato flavor is rich with moderate sweetness averaging a Brix of 7.5. High yielding. #00019.

#### **Pink Champagne**

A favorite for snacking! Dark pink, grape-shaped fruits have an amazing sweet flavor with an average Brix of 9.5, measure a little over 1" long and grow on moderat