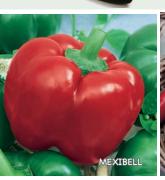

seeds) \$5.45

## Peperoncino, Golden Greek 🧀

72 days. You've seen these peppers pickled in gourmet shops and on salad bars. Abundant yields of thin, yellowish-green fruits, 2 to 4" long, are mildly hot with a Scoville rating of just 100 to 500 units and have an excellent flavor. Harvest when fruits are at the green stage. Vigorous plants grow to 30" tall.

#03195. (A) pkt. (30 seeds) \$3.95 \$3.55 (D) 1/32 oz. \$6.95 \$5.95

## Peter, Red

90 days. The original strain from the Alfreys. Demand has continued to far exceed supply of this ornery old heirloom, grown as much to shock the prudish as for its culinary value! Pods are 4 to 6" long, blunt-

ended and mature to a deep red - excellent for chili powder. Dense plants grow 20 to 30" tall. #03071. (A) pkt. (10 seeds) \$3.95 \$3.65











## PONKY PEPPERS™ HYBRID SERIES **//**

85-100 days. Excellent for hanging baskets or containers! Plants start out very compact – after the initial harvest, in containers, they will grow approx. 15 to 20" tall and spread 24"; in hanging baskets, plants will develop a trailing habit. First fruits appear in the center of the plant,

with side-shoots following. In containers, a trellis or stake is recommended to support large yields. Low maintenance and easy-to-grow.

## **Spicy Jane Red**

Bright red fruits grow approx. 3 to 4" long. Flavor is initially sweet followed by heat similar to that of a jalapeño with a Scoville rating of 5.000 units. #09274.

## **Spicy Jane Yellow**

Golden yellow fruits grow approx. 3 to 4" long and are spicier than Red with a Scoville rating of 7,000 units