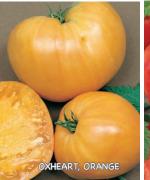

Orange FTA ToMV 🧖

75 days. 2014 AAS Winner. Bred from the popular heirloom tomato Amana Orange (pg. 21), this variety captures the wonderful flavor and unique color of the heirloom, but with much earlier maturity and improved disease resistance. Beefsteak-type, 5 to 6" fruits have a flattened globe shape and average 9 to 12 oz. each. Bright orange, almost neon, both inside and out - won't fade or discolor when cooked. #00178.