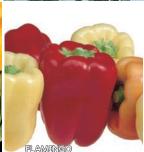

, papery walls, these fruits are thick and meaty. As delicious at the green stage as it is when purple and fully mature. Compared to similar varieties, it has a much better color that doesn't fade and a more robust flavor. Fruits grow high on the plant, hold well and if left on the vine, turn bright red. High yielder. Resistant to Tobacco Mosaic Virus Races 0-2.

#02840. (A) pkt. (10 seeds) \$4.75

## **Early Summer Hybrid**

**68-73 days.** Beautiful, golden-yellow fruits will impress even the pickiest pepper critics! Extra-large, 4 to 5" fruits mature from dark green to yellow on strong plants with very impressive yields. High quality fruits are firm, smooth and glossy with thick walls and a uniform blocky shape. Excellent disease resistance. **#03141. (A) pkt. (20 seeds) \$5.65** 









**70 days.** One of the earliest, biggest and brightest yellow bells ever! Attractive, extra-large, 4½", smooth fruits mature from green to bright golden-yellow, when they are at their sweetest. An X3R® variety.

#03142. (A) pkt. (20 seeds) \$6.15 \$5.95 (V) 100 seeds \$19.95 \$18.95

## **Encore Hybrid**

**70 days.** Extra-large, 5½ to 6" blocky fruits are smooth with thick walls and slow to turn to a deep dark red. Even under cool temperatures, fruits consistently maintain their large size and shape. Plants have excellent foliage cover to protect fruits against sunscald. Widely adaptable. Highly resistant to Pepper Mottle Virus and Potato Virus Y Races 0-2. High yielding. **#03138.** (A) pkt. (20 seeds) \$5.35 \$5.25

## **Excursion II Hybrid**

**75 days.** Big, blocky 4½ by 4½" be