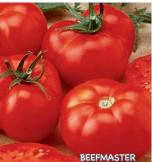

#### Beefmaster Hybrid VFA GLS (

**80 days.** One of the most popular hybrid beefsteak-types. Solid, meaty, bright red tomatoes weigh up to 2 lbs. each. Features improved disease resistance, better yields and larger fruits with a good tolerance to cracking/splitting. Intermediate resistance to Nematodes. Indeterminate.

#00061. (A) pkt. (30 seeds) \$5.75 \$5.45