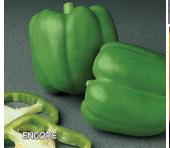

purple and brown – without buying more seed than you need of each! It's one of our best sellers!

#03158. (A) pkt. (25 seeds) \$3.95 \$3.65 (D) 1/32 oz. \$9.95 \$8.95

## **Keystone Giant Resistant III**

**72-75 days.** Large, blocky fruits,  $4\frac{1}{2}$ " by  $3\frac{1}{2}$ ", are 4-lobed and have sturdy, thick walls making them perfect for stuffing! Plants bear heavily, even when under stress. Tobacco Mosaic Virus tolerant. #03173. (A) pkt. (100 seeds) \$3.65 \$3.35

(F) 1/16 oz. <del>\$5.95</del> **\$4.95** 

## "GREAT 8" COLLECTION

One packet each of our eight largest bells:
Big Bertha (pg. 40), Chinese Giant,
Early Sunsation, King Arthur, King of the North &
Ozark Giant (pg. 42), Sweet Goliath (pg. 11) &
Yellow Monster (pg. 43). #04235(X).
8 pkts. for just \$30.45. Save 20%!































## King Arthur Hybrid

65-70 days. Formerly known as Fat 'N Sassy. Varieties bred for early yields usually give up some of their size – not so with this one – it's unmatched for its large fruit size and early maturity. Sweet, crunchy, 4-lobed fruits are approx. 4½" by 4½", thick-walled and blocky. Plants grow to approx. 22" and perform well under a variety of conditions. Tolerant to most diseases.

#03144. (A) pkt. (25 seeds) \$6.25 \$6.15 (V) 100 seeds \$15.95 \$15.35

## King of the North

**68-70 days.** Excellent in short-season gardens of Northern climates due to early bearing. Huge, blocky fruits are thick-walled, bright red and measure 6" by 4". Great for stuffing. Mild taste becomes even more mellow as the fruits mature.

#03174. (A) pkt. (25 seeds) \$3.