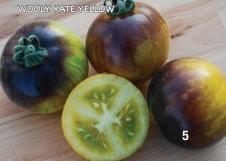

#02100. (A) pkt. (30 seeds) \$4.05

75 days. Rare and unusual, these attractive, cocktail sized, sunny yellow tomatoes have purple/yellow shoulders with a light peach fuzz. Fruits are approx. 2 to 3" in diameter and have deliciously sweet, juicy yellow flesh. Excellent for adding to veggie trays, salads and your favorite recipes. Plants produce abundantly. Bred by Tom Wagner. Indeterminate.

#00822. (A) pkt. (30 seeds) \$3.45

**Godiva Hybrid Pepper** 

70 days. An excellent sweet banana variety. Heavy, uniform peppers grow approx. 9" long by 13/4" wide. Fruits are glossy and have a mild flavor that becomes sweeter as they mature from yellow to red. Great for eating fresh, frying and pickling. Heavy yields. Features high resistance to Bacterial Leaf Spot Races 1-3 and Tomato Spotted Wilt Virus.