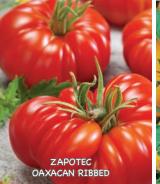

ig

**75 days.** Large, creamy-yellow striped with a rose blush. Meaty, bicolor fruits grow up to 1 lb. each and are low in acid with sweet flavor. You might try it for the name, but the flavor will keep you coming back. #00817.

#### **Pink Berkeley Tie-Dye**

65-75 days. Large beefsteak-type fruits are the color of port wine with metallic green stripes and weigh 8 to 12 oz. Its excellent sweet flavor was put to the test against Cherokee Purple in farmers markets taste tests and was preferred every time. #00811.

#### **Solar Flare**

**75 days.** Strikingly gorgeous red, beefsteak-type fruits weigh 6 to 10 oz. and have gold stripes. Luscious and meaty with a slightly sweet full tomato flavor. Good Scab resistance. #00814.

Prices, above 5, per variety: (A) pkt. (30 seeds) \$4.45 \$4.35







#### Wins All

80 days. An offspring of Ponderosa Pink (pg. 26), developed by a breeder in the 1920's for improved consistency and flavor. Produces moderate to high yields of blemish-free, 1 lb. fruits that are pink, round and juicy. The flavor is complex and rewarding – sweet and tangy, but never overwhelming. Robust potato-leaved plants, with heavy cover, resist foliage diseases and Blossom End-Rot. Indeterminate.

#00825. (A) pkt. (30 seeds) \$3.75 \$3.45

#### **Yellow Giant Belgium (Goldie)**

85-95 days. Since the early 1800's, this heirloom has been widely grown for its vigorous vines that produce loads of giant, slightly flattened, golden globes with a deliciously mild flavor. Tasty, non-acidic fruits are highlighted by smooth blossom ends. Indeterminate.

#00836. (A) pkt. (3