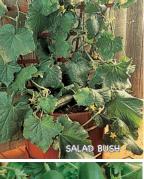

ined fruits can also be enjoyed fresh in salads and slaws. Crisp with a sweet flavor. Semi-vining plants can be grown in the garden or in staked patio containers. Very easy-to-grow, produces quickly and is resistant to Scab, Cucumber Mosaic Virus and tolerant to Powdery Mildew.

#02031. (A) pkt. (30 seeds) \$3.75 \$3.65

DID YOU KNOW... Powdery Mildew is the most commonly occurring disease on cucumbers? Avoiding it is easy by following these tips: choose resistant varieties, prevent water stress by heavy mulching and consistent watering, carefully pick off infected leaves as soon as they appear and apply a

preventative fungicide before outbreaks occur. Try Monterey Garden Phos™ on the Order Form.

## **Dill Dukat Herb**



#02252. (A) pkt. (1,000 seeds) \$3.95 \$3.55



























## **Patio Snacker Hybrid**

39 days. Dark green fruits grow approx. 6 to 8" long by 1 to 2" wide, have a good flavor, crunchy texture and a bitter-free peel great for straight-from-the-vine eating. Controlled, yet vigorous, short branching vines are a great fit for small gardens or in large containers with a small trellis. Free-flowering, monoecious plants are high yielding with continuous harvests.

#02032. (A) pkt. (15 seeds) \$5.35 \$4.95

## **Pick A Bushel Hybrid**

50 days. 2014 AAS Regional Winner (Heartland, Great Lakes). Be prepared to pick lots of cukes from these compact plants. Medium green, white-spined fruits are sweet, firm and crisp. Pick at 3" gherkin size for great pickles or allow to grow to 6" for slicing fresh in salads. Semi-bush vines grow only 24" tall. Well-