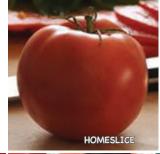

TOTALLY TOMATOES

73-75 days. Smooth, meaty fruits have a well-balanced flavor, are deep oblate, globe-shaped and brilliant red to dark red inside and out. Attractive fruits have a very nice quality, grow in clusters and weigh approx. 9 to 13 oz. each. Sturdy plants are wellbranched so they won't tip over from the sheer weight of the fruits. Easier to maintain and harvest than similar varieties. With great hot set ability, it thrives in hot, humid summer conditions. Great for farmers markets and roadside stands. Intermediate resistance to Gray Leaf Spot, Tomato Spotted Wilt Virus and Tomato Yellow Leaf Curl Virus. High yielding. Determinate.

#00285. (A) pkt. (10 seeds) \$5.65