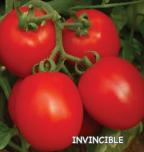

TOTALLY TOMATOES

73-75 days. Smooth, meaty fruits have a well-balanced flavor, are deep oblate, globe-shaped and brilliant red to dark red inside and out. Attractive fruits have a very nice quality, grow in clusters and weigh approx. 9 to 13 oz. each. Sturdy plants are wellbranched so they won't tip over from the sheer weight of the fruits. Easier to maintain and harvest than similar varieties. With great hot set ability, it thrives in hot, humid summer conditions. Great for farmers markets and roadside stands. Intermediate resistance to Gray Leaf Spot, Tomato Spotted Wilt Virus and Tomato Yellow Leaf Curl Virus. High yielding. Determinate.

#00285. (A) pkt. (10 seeds) \$5.65