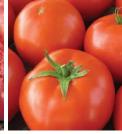

#### La Roma IV Hybrid Tomato

70-75 days. Bright red, large, meaty, 4" long fruits weigh approx. 4 to 5 oz. each and are full of delicious flavor. Hearty texture and rich flavor makes this the perfect variety for any home gardener who enjoys canning or making their own pastes and sauces. Intermediate resistance to Fusarium Wilt Races 2 & 3, Late Blight, Septoria Leaf Spot and Tobacco Mosaic Virus. Vigorous plants produce abundantly. Determinate.

#00416. (A) pkt. (10 seeds) \$4.25

100 days. Named for their resemblance to Scottish caps and sometimes called the Scotty Bon or Bonny Pepper. Don't be fooled by their unique, citrusy/fruity flavor – it's accompanied by some pretty extreme heat with a Scoville rating of 100,000 to 350,000 units which is similar to a habanero pepper. Wrinkled, fiery fruits have thin skins, grow to approx. 11/2" each and make the perfect addition to Caribbean jerk dishes, hot sauces and salsas. Great for containers. Vigorous, compact plants grow 24 to 36" tall and are loaded with fruits.