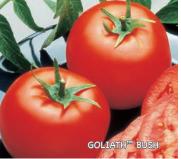

#### Goliath™ Bush Hvbrid VF

68 days. This remarkable tomato has continued to gain in popularity since its introduction! Specially developed for patio gardeners and those with limited garden space and unsurpassed by any other bush variety. Attractive, compact plants grow up to 31/2 ft. tall and have a patio look ... the surprise is their huge, red, 3 to 4" fruits packed with flavorful meat and high sugar content. Bears consistently up to frost and needs little staking. Determinate.

#00002. (A) pkt. (30 seeds) \$4.35 \$4.25 (D) 1/32 oz. \$13.25 \$12.95