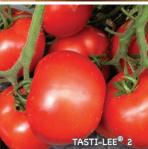

s color that looks great when sliced. Strong plants are heavy yielders. Intermediate resistance to Nematodes. Semi-indeterminate.

#00587. (A) pkt. (10 seeds) \$5.25

#### Rugby Hybrid VF ToMV

**75 days.** Attractive, pink, heart-shaped fruits are firm, smooth, glossy and grow in trusses of 4 to 5. Fruits weigh up to 71/2 oz.,

have meaty flesh with a superb, well-balanced flavor and are high in beta-carotene. Excellent for canning. High yielding plants have great foliage cover to protect fruits. Intermediate resistance to Early Blight. Indeterminate.

#00642. (A) pkt. (15 seeds) \$4.95 \$4.65

#### "PLUS" COLLECTION

One packet each of Better Boy Plus & Big Beef Plus (pg. 12), Celebrity Plus (pq. 17) & Lemon Boy Plus. #00889(X). 4 pkts. for just \$17.15. Save 10%!

































# **A Colorful Rainbow Of Varieties**

#### Tasti-Lee® Hybrid VFFF GLS

**72-75 days.** Higher lycopene – up to 40% more than other varieties - gives fruit a rich, healthy red color inside and out and boosts antioxidant activity. A true tomato flavor - great in salads, sandwiches, salsas and sauces. Determinate.

#00755. (A) pkt. (10 seeds) \$7.15

#### Tasti-Lee® 2 Hybrid VFFF GLS

75 days. Customers who have become fans of Tasti-Lee®, which can be found in super markets, have come to love this improved variety. Extra firm, 6 to 9 oz. fruits are full of excellent flavor and have a good shelf life. High lycopene content provides tomatoes with rich red color inside and out. Plants provide good fruit cover and produce high yields. Widely adaptable. Determinate.

#00765. (A) pkt. (1