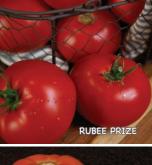

#### **RUBEE HYBRID SERIES** VFF FOR LM ToMV

Early maturity, great flavor, amazing color, thin, smooth skin, crack resistance and fantastic disease resistance - this series has it all. All are very good slicers. Intermediate resistance to Nematodes.

#### Prize

65 days. Extra large, 9 to 10 oz. fruits are flattened globeshaped, firm, have light green shoulders and are deep scarlet red. Sets clusters of 2 to 4, almost seedless fruits. Most popular in the series for flavor. Super productive plants have good leaf cover. Compact indeterminate. #00621.