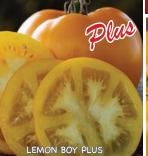

or and a gorgeous color that looks great when sliced. Strong plants are heavy yielders. Intermediate resistance to Nematodes. Semi-indeterminate.

#00587. (A) pkt. (10 seeds) \$5.25

#### Rugby Hybrid VF ToMV

**75 days.** Attractive, pink, heart-shaped fruits are firm, smooth, glossy and grow in trusses of 4 to 5. Fruits weigh up to 71/2 oz.,

have meaty flesh with a superb, well-balanced flavor and are high in beta-carotene. Excellent for canning. High yielding plants have great foliage cover to protect fruits. Intermediate resistance to Early Blight. Indeterminate.

#00642. (A) pkt. (15 seeds) \$4.95 \$4.65

#### "PLUS" COLLECTION

One packet each of Better Boy Plus & Big Beef Plus (pg. 12), Celebrity Plus (pq. 17) & Lemon Boy Plus. #00889(X). 4 pkts. for just \$17.15. Save 10%!

































# **A Colorful Rainbow Of Varieties**

#### Tasti-Lee® Hybrid VFFF GLS

**72-75 days.** Higher lycopene – up to 40% more than other varieties - gives fruit a rich, healthy red color inside and out and boosts antioxidant activity. A true tomato flavor - great in salads, sandwiches, salsas and sauces. Determinate.

#00755. (A) pkt. (10 seeds) \$7.15

#### Tasti-Lee® 2 Hybrid VFFF GLS

75 days. Customers who have become fans of Tasti-Lee®, which can be found in super markets, have come to love this improved variety. Extra firm, 6 to 9 oz. fruits are full of excellent flavor and have a good shelf life. High lycopene content provides tomatoes with rich red color inside and out. Plants provide good fruit cover and produce high yields. Widely adaptable. Determinate.

#00