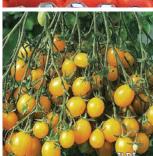

nding 1" fruits that feature excellent flavor. A sister to Husky Red (pg. 19), whose dwarf indeterminate habit and quality production makes it perfect for small spaces and containers.

#00357. (A) pkt. (30 seeds) \$5.25 \$5.15 (G) 250 seeds \$20.95 \$18.95

JELLY BEAN YELLOW

HUSKY CHERRY RED

## Ildi

53 days. Early and high yielding, with masses of miniature yellow fruits,

up to 75 per cluster! Plants naturally stop growing at 5 to 6 ft, and have three or four trusses per plant. Even after trusses are harvested and hung in cool storage, these tomatoes seldom drop. Grape-shaped with the occasional pear and always firm and sweet with a tiny bit of tartness. Yummy in salads or as a garnish - a fantastic garden performer! Indeterminate. #00369. (A) pkt. (30 seeds) \$4.05

# JELLY BEAN RED











#### Jasper Hybrid LB

Indiao™ Blue Berries

Indigo™ Cherry Drops

Indeterminate. #00364.

Indigo™ Kumquat Hybrid

nate. #00374.

60 days. 2013 AAS Winner. An outstanding disease resistant package results in extended harvests. Small, round, 3/4" red fruits weigh less than 1 oz. each with sweet, rich flavor and a pleasant creamy texture. Fruits grow on small trusses, holding their quality for a long time on the plant and after picking, resisting cracking and rot. Plants are extra vigorous and tall. Overcomes weather-related stresses with ease. Intermediate resistance to Early Blight. Indeterminate.

**INDIGO™ SERIES** 

For full series description, see pg. 30.

75 days. An eye-catching cherry which ripens from amethyst

Flavor is great and is an all around crowd pleaser. Indetermi