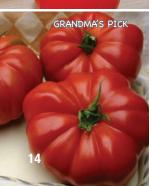

#### Grandma's Pick Hybrid VFN GLS

78-80 days. A modern day hybrid combining the look and taste of an heirloom beefsteak with earlier, more productive and disease resistant yields. Fruits are deeply globed, weigh 10 to 14 oz. each, have an excellent flavor and are high in lycopene. An excellent choice for home gardens, specialty markets and roadside stands. Indeterminate.

#00325. (A) pkt. (10 seeds) \$4.55