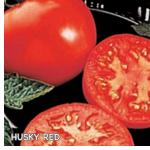

and a gorgeous color that looks great when sliced. Strong plants are heavy yielders. Intermediate resistance to Nematodes. Semi-indeterminate.

#00587. (A) pkt. (10 seeds) \$5.25

#### Rugby Hybrid VF ToMV

**75 days.** Attractive, pink, heart-shaped fruits are firm, smooth, glossy and grow in trusses of 4 to 5. Fruits weigh up to 71/2 oz.,

have meaty flesh with a superb, well-balanced flavor and are high in beta-carotene. Excellent for canning. High yielding plants have great foliage cover to protect fruits. Intermediate resistance to Early Blight. Indeterminate.

#00642. (A) pkt. (15 seeds) \$4.95 \$4.65

#### "PLUS" COLLECTION

One packet each of Better Boy Plus & Big Beef Plus (pg. 12), Celebrity Plus (pq. 17) & Lemon Boy Plus. #00889(X). 4 pkts. for just \$17.15. Save 10%!

































# **A Colorful Rainbow Of Varieties**

#### Tasti-Lee® Hybrid VFFF GLS

**72-75 days.** Higher lycopene – up to 40% more than other varieties - gives fruit a rich, healthy red color inside and out and boosts antioxidant activity. A true tomato flavor - great in salads, sandwiches, salsas and sauces. Determinate.

#00755. (A) pkt. (10 seeds) \$7.15

#### Tasti-Lee® 2 Hybrid VFFF GLS

75 days. Customers who have become fans of Tasti-Lee®, which can be found in super markets, have come to love this improved variety. Extra firm, 6 to 9 oz. fruits are full of excellent flavor and have a good shelf life. High lycopene content provides tomatoes with rich red color inside and out. Plants provide good fruit cover and produce high yields. Widely adaptable. Determinate.

#0076