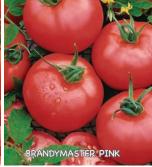

#### **BRANDYMASTER HYBRID SERIES VFN**

70-80 days. This modern strain of classic Brandywine delivers world famous flavor packed into large fruits, unrivaled among similar varieties. Pink fruits weigh up to 10 oz. each, while both Red and Yellow fruits weigh up to 1 lb. All have firm, juicy flesh with an incredible, rich tomato taste. Potato-leaved plants do well under a wide range of conditions. Fruits mature later in northern areas. Indeterminate.