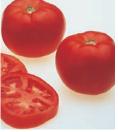

TOTALLY TOMATOES

73-75 days. Smooth, meaty fruits have a well-balanced flavor, are deep oblate, globe-shaped and brilliant red to dark red inside and out. Attractive fruits have a very nice quality, grow in clusters and weigh approx. 9 to 13 oz. each. Sturdy plants are wellbranched so they won't tip over from the sheer weight of the fruits. Easier to maintain and harvest than similar varieties. With great hot set ability, it thrives in hot, humid summer conditions. Great for farmers markets and roadside stands. Intermediate resistance to Gray Leaf Spot, Tomato Spotted Wilt Virus and Tomato Yellow Leaf Curl Virus. High yielding. Determinate.

#00285. (A) pkt. (10 seeds) \$5.65