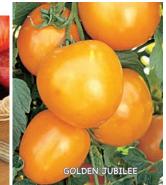

(30 seeds) \$3.55** 

#### Get Stuffed!

**75 days.** Shaped like bell peppers, completely hollow and possibly the boldest striped, stuffing tomato available. Fruits average 5 to 7 oz. and have a delicious classic tomato flavor. Good yields. Tolerant to Powdery Mildew. Indeterminate. **#00294.** (A) pkt. (30 seeds) \$3.95

#### **Golden Jubilee**

**72-80 days. 1943 AAS Winner.** Mild flavor and low acidity makes this one of the best varieties for tomato juice. Bright, golden-orange fruits, 2½ to 3" in diameter, average 6 to 7 oz. each and have meaty, thick walls. Fruits are solid, with few seeds. Medium-sized plants produce high yields. Ideal for home gardens and fresh markets. Indeterminate.

#00316. (A) pkt. (50 seeds) \$3.75 \$3.55

GET STUFFED!

(F) 1/16 oz. \$<del>6.95</del> \$6.45



#### Heinz 1370 FA GLS

**75-77 days.** Smooth, round, 4 to 6 oz. globes have meaty flesh. Excellent for fresh markets, as well as making ketchup, purées and sauces, as its name suggests! Fruits resist cracking and plants feature good foliage cover. Good disease resistance. Determinate. **#00344.** (A) pkt. (50 seeds) \$3.25

#### **Homestead F**

**80 days.** Highly adaptable, especially in hot conditions. Fruits are medium-large, average about 8 oz. each, are very smooth, red, meaty and flavorful, Determinate.

#00350. (A) pkt. (50 seeds) \$3.95 \$3.55 (F) 1/16 oz. \$9.95 \$5.95

#### Horizor

**75 days.** Heirloom beefsteak-type, 9 to 10 oz. fruits are thick, meaty, juicy and deliciously sweet. Plants are very leafy and produce huge, 4 to 6", red, smooth, slightly heart-shaped, someti