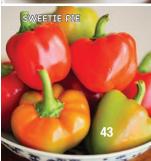

! Green fruits ripen quickly to brilliant yellow, are approx. 4" by 3¾" and weigh about 10 oz. Large, blocky, thick-walled fruits are firm, smooth and sweet. Great for eating fresh and stuffing. Leafy plants provide good cover to protect attractive fruits against sunscald. Perfect for the Southeast where it maintains consistent yields even under bacterial pressure. Highly resistant to Tobamovirus.

#09326. (A) pkt. (10 seeds) \$5.35

## **Yellow Monster**

**70 days.** Harvest heavy yields of giant, elongated fruits. Strong, 27" plants bear sweet, meaty, enormous fruits that can grow up to 8" long by 4" wide. As the fruits mature from green to bright sunny yellow the sweet flavor intensifies. Perfect fresh, fried, stuffed or roasted.

#03235. (A) pkt. (30 seeds) \$3.95 \$3.75



























## Sweet Non-Bells ...

## Aruba Hvbrid

**65 days.** Unique, elongated, 3 to 4-lobed, cubanelle-type fruits grow approx.  $5\frac{1}{2}$  to  $6\frac{1}{2}$ " long and have a distinctive flavor that is mildly sweet and fruity with a just a hint of heat. Perfect for salads and stir-fries. Peppers mature from lime-green to orange to red to chocolate. Vigorous, upright plants produce heavy yields.

#03103. (A) pkt. (25 seeds) \$5.95 \$5.85 (V) 100 seeds \$14.95 \$13.95

## **Biscavne Hybrid**

**63 days.** An improved cubanelle with 5", blocky, 3 to 4-lobed fruits that have thicker walls than older varieties and mature from light green to red. Other improvements are an earlier maturity, more prolific yields and a flavor that's sweeter than open-pollinated types. Excellent for f