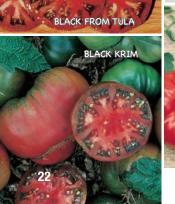

nd have a distinctive pink, red, green and yellow flesh. Greenshouldered fruits have a hearty flavor that's both sweet and rich, with smoky and acidic undertones. Makes a great tomato sauce! Regular leaf plants are large and sprawling, but earn their keep with heavy yields. Indeterminate.

#00031. (A) pkt. (30 seeds) \$3.85 \$3.65

#### **Anna Russian**

**65-70 days.** This luscious heirloom was reported to have been brought to Oregon by a Russian immigrant generations ago. Pinkish-red, heart-shaped fruits are large, early and juicy with outstanding flavor and weigh up to 1 lb. Wispy foliage on hardy vines. Indeterminate.

#00037. (A) pkt. (30 seeds) \$3.45 \$3.35 (D) 1/32 oz. \$8.95 \$7.95





Varieties on pages 21-27 typically grow fruits 10 oz. and larger































#### **ARTISAN™ SERIES**

85 days. Large varieties from the Artisan Series (pg. 32). Very vigorous vines are relatively resistant to fungal leaf pathogens. Heavy yielders. Indeterminate.

#### **Orange Jazz**

Outstanding flavor with just a hint of fresh peach sweetness! Unique, orange beefsteak-type, 10 to 16 oz. fruits are brushed with yellow stripes. #00054.

#### **Pink Jazz**

Pink beefsteak-type with yellow/gold stripes. Ribbed fruits have a very sweet, rich flavor and often weigh 1 lb. or more. A great variety for specialty markets. Not prone to catfacing. #00039.

Prices, above 2, per variety: (A) pkt. (20 seeds) \$4.35 \$4.25

#### Aunt Ruby's German Green

80 days. Heirloom beefsteak with a deliciously sweet flavor enhanced by a spicy undertone. Globe-shaped, 12 to 16 oz. fruit