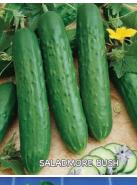

ed fruits can also be enjoyed fresh in salads and slaws. Crisp with a sweet flavor. Semi-vining plants can be grown in the garden or in staked patio containers. Very easy-to-grow, produces quickly and is resistant to Scab, Cucumber Mosaic Virus and tolerant to Powdery Mildew.

#02031. (A) pkt. (30 seeds) \$3.75 \$3.65

DID YOU KNOW... Powdery Mildew is the most commonly occurring disease on cucumbers? Avoiding it is easy by following these tips: choose resistant varieties, prevent water stress by heavy mulching and consistent watering, carefully pick off infected leaves as soon as they appear and apply a

preventative fungicide before outbreaks occur. Try Monterey Garden Phos™ on the Order Form.

## **Dill Dukat Herb**



#02252. (A) pkt. (1,000 seeds) \$3.95 \$3.55



























## **Patio Snacker Hybrid**

39 days. Dark green fruits grow approx. 6 to 8" long by 1 to 2" wide, have a good flavor, crunchy texture and a bitter-free peel great for straight-from-the-vine eating. Controlled, yet vigorous, short branching vines are a great fit for small gardens or in large containers with a small trellis. Free-flowering, monoecious plants are high yielding with continuous harvests.

#02032. (A) pkt. (15 seeds) \$5.35 \$4.95

## **Pick A Bushel Hybrid**

50 days. 2014 AAS Regional Winner (Heartland, Great Lakes). Be prepared to pick lots of cukes from these compact plants. Medium green, white-spined fruits are sweet, firm and crisp. Pick at 3" gherkin size for great pickles or allow to grow to 6" for slicing fresh in salads. Semi-bush vines grow only 24" tall. Well-su