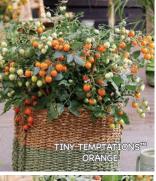

#### **Pink Pixie Hybrid VF ToMV Tomato**

50 days. These small bites have huge flavor and a great disease resistance package to extend harvests and maintain quality! Attractive, round cherries have shiny skins, a nice pink color and an outstanding flavor that is very sweet with a Brix of 6.8. High quality fruits are uniform, weigh approx. ½ oz. each, have minimal cracking and grow in long, eye-catching trusses of up to a foot or longer with approx. 15 to 20 fruits each. Intermediate resistance to Nematodes. Heavy yielder. Indeterminate.