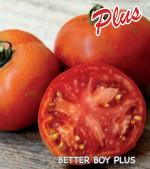

#### Better Boy Plus Hybrid VFA FOR GLS ToMV

80 days. Bright red, unbelievably juicy fruits weigh up to 1 lb. and with a higher Brix of 6.5, they're packed with an unbeatable, sweeter flavor. PLUS they have intermediate resistance to Tomato Spotted Wilt Virus and Nematodes. Indeterminate. #00074. (A) pkt. (15 seeds) \$4.55