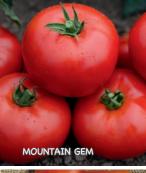

#### Mountain Gem VFF GLS ToMV

74 days. Crimson red, deliciously sweet flesh has a balanced sugar to acid flavor. Deep oblate to flattened globe-shaped, firm, 6 to 8 oz. fruits have clean blossom ends. Vigorous plants yield highly concentrated sets of excellent quality fruit. Ideal for home gardens and container gardening. Intermediate resistance to Tomato Spotted Wilt Virus and Late Blight. Determinate.

#00489. (A) pkt. (10 seeds) \$5.75 \$5.25