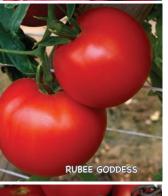

#### **RUBEE HYBRID SERIES** VFF FOR LM ToMV

Early maturity, great flavor, amazing color, thin, smooth skin, crack resistance and fantastic disease resistance - this series has it all. All are very good slicers. Intermediate resistance to Nematodes.

#### **Goddess**

**60-65 days.** Deep red, juicy, 8 to 10 oz. fruits are flattened globe-shaped and firm. Productive plants were top performers in trials. Intermediate resistance to Late Blight. Indeterminate.