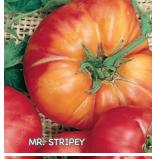

amous actor and singer. Indeterminate.

#00540. (A) pkt. (30 seeds) \$3.95 \$3.65

#### Persimmon

80 days. Great flavor and eye appeal! Large, plump, golden-orange fruits average 1 to 2 lbs., have few seeds and are meaty, with a delicious flavor. Vigorous plants produce good yields. Indeterminate.

#00542. (A) pkt. (30 seeds) \$3.35 \$3.25

(D) 1/32 oz. \$8.95 \$7.95

## Pineapple (?)

**85-90 days.** Enormous, uniquely-patterned, striped fruits will be the center of attention. Beefsteak-type fruits easily grow

5" and larger, are orange-yellow with red streaks inside and out and no green shoulders. Meaty flesh has a nice mild flavor. Heavy-foliaged plants produce good yields. Indeterminate.

#00553. (A) pkt. (30 seeds) <del>\$3.75</del> **\$**3.45 (G) 250 seeds <del>\$7.95</del> \$6.95





























## Genuine Classic Flavor ...

#### Ponderosa Pink

**80 days.** Extra-large, up to 1 lb., beefsteak-type fruits are like Ponderosa Red, but rosy-pink. Almost seedless, with low acidity and meaty flesh. Indeterminate.

#00577. (A) pkt. (50 seeds) \$3.95 \$3.55 (F) 1/16 oz. \$9.95 \$6.95

#### Ponderosa Red

80 days. This old-time favorite is an extra-large, up to 1 lb., beefsteak-type with mild flavor. Almost seedless, with low acid, solid, meaty, deep red flesh. Vigorous vines produce heavily. Indeterminate.

#00580. (A) pkt. (50 seeds) \$3.35

#### **Pruden's Purple**

75 days. Large, 10 oz. to 1 lb., dark pink, nearly purple fruits mature guite early and have the same delicious flavor and good production that heirlooms are known for. Crack resistant. Potato l