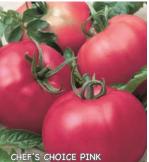

Pink VTA

75-80 days. 2015 AAS Regional Winner (Great Lakes, Southeast). Very large, 12 to 14 oz., pink, meaty fruits have the perfect acid to sugar ratio. Easier to grow than most beefsteaks. Potato leaved plants produce high yields. Scab resistant. #00177.