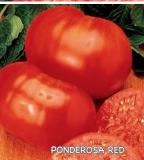

er. Indeterminate.

#00540. (A) pkt. (30 seeds) \$3.95 \$3.65

#### Persimmon

80 days. Great flavor and eye appeal! Large, plump, golden-orange fruits average 1 to 2 lbs., have few seeds and are meaty, with a delicious flavor. Vigorous plants produce good yields. Indeterminate.

#00542. (A) pkt. (30 seeds) \$3.35 \$3.25

(D) 1/32 oz. \$8.95 \$7.95

## Pineapple (?)

**85-90 days.** Enormous, uniquely-patterned, striped fruits will be the center of attention. Beefsteak-type fruits easily grow

5" and larger, are orange-yellow with red streaks inside and out and no green shoulders. Meaty flesh has a nice mild flavor. Heavy-foliaged plants produce good yields. Indeterminate.

#00553. (A) pkt. (30 seeds) <del>\$3.75</del> **\$**3.45 (G) 250 seeds <del>\$7.95</del> \$6.95





























## Genuine Classic Flavor ...

#### Ponderosa Pink

**80 days.** Extra-large, up to 1 lb., beefsteak-type fruits are like Ponderosa Red, but rosy-pink. Almost seedless, with low acidity and meaty flesh. Indeterminate.

#00577. (A) pkt. (50 seeds) \$3.95 \$3.55 (F) 1/16 oz. \$9.95 \$6.95

#### Ponderosa Red

80 days. This old-time favorite is an extra-large, up to 1 lb., beefsteak-type with mild flavor. Almost seedless, with low acid, solid, meaty, deep red flesh. Vigorous vines produce heavily. Indeterminate.

#00580. (A) pkt. (50 seeds) \$3.35

#### **Pruden's Purple**

75 days. Large, 10 oz. to 1 lb., dark pink, nearly purple fruits mature guite early and have the same delicious flavor and good production that heirlooms are known for. Crack resistant. Potato leaf vines. Indetermi