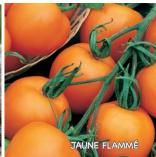

d to American gardens in 1862. Tolerant to Late Blight. Indeterminate.

#00276. (A) pkt. (30 seeds) \$3.95 \$3.55

#### **Green Zebra**

**75-80 days.** A most unusual variety! Fully ripened fruits are bright green with stripes of a still lighter green. Small, round, 2 to 4 oz. fruits have excellent, real tomato flavor. Intermediate resistance to Late Blight. Plants are vigorous and indeterminate.

#00329. (A) pkt. (30 seeds) \$3.85 \$3.55 (F) 1/16 oz. \$9.95 \$7.95

#### **Independence Day**

**55 days.** If transplanted in early May, you can have ripe tomatoes by the Fourth of July. Round, 2 to 3", pink fruits have a great tomato flavor which is not always typical with other early varieties. Perfect for salads and for slicing. Indeterminate.

#00362. (A) pkt. (30 seeds) \$3.75 \$3.65











**75 days.** A superb tomato developed at the University of Wisconsin. Large, deep red fruits resist shoulder cracks, ripen evenly and have strong skin with solid flesh. Great for canning. Vigorous plants are tolerant to Leaf Spot and Blossom End-Rot. Intermediate resistance to Early Blight. Semi-determinate. **#00824.** (A) pkt. (30 seeds) \$3.85 \$3.55

# Varieties on pages 30-31 typically grow fruits 2 to 5 oz.

## INDIGO™ SERIES

Uniquely colored and high in anthocyanin (a powerful antioxidant with disease fighting properties) – making them among the healthiest tomatoes in the world and is also what causes the blue pigment. Allow fruits to fully mature for best flavor.

Also see Blue Beauty on pg. 28, Blue Berries, Cherry Drops & Kumquat on pg. 34

#### Indigo™ Apple

**70-75 d