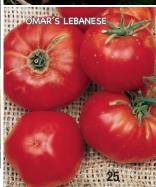

TOTALLY TOMATOES

73-75 days. Smooth, meaty fruits have a well-balanced flavor, are deep oblate, globe-shaped and brilliant red to dark red inside and out. Attractive fruits have a very nice quality, grow in clusters and weigh approx. 9 to 13 oz. each. Sturdy plants are wellbranched so they won't tip over from the sheer weight of the fruits. Easier to maintain and harvest than similar varieties. With great hot set ability, it thrives in hot, humid summer conditions. Great for farmers markets and roadside stands. Intermediate resistance to Gray Leaf Spot, Tomato Spotted Wilt Virus and Tomato Yellow Leaf Curl Virus. High yielding. Determinate.

#00285. (A) pkt. (10 seeds) \$5.65