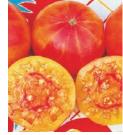

TOTALLY TOMATOES

73-75 days. Smooth, meaty fruits have a well-balanced flavor, are deep oblate, globe-shaped and brilliant red to dark red inside and out. Attractive fruits have a very nice quality, grow in clusters and weigh approx. 9 to 13 oz. each. Sturdy plants are wellbranched so they won't tip over from the sheer weight of the fruits. Easier to maintain and harvest than similar varieties. With great hot set ability, it thrives in hot, humid summer conditions. Great for farmers markets and roadside stands. Intermediate resistance to Gray Leaf Spot, Tomato Spotted Wilt Virus and Tomato Yellow Leaf Curl Virus. High yielding. Determinate.

#00285. (A) pkt. (10 seeds) \$5.65