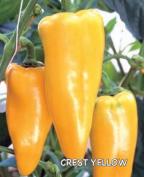

*CREST HYBRID SERIES**

50-60 days. Medium, thick-walled, Japanese conical-type sweet peppers are 6 to 7" long. Semi-upright plants produce smooth, tapered 4 oz. deliciously sweet fruits that mature early. Good leaf canopy provides protection from sunscald. Highly resistant to Tobacco Mosaic Virus, Tomato Mosaic Virus and Pepper Mild Mottle Virus. Red #03135. Yellow #03136.

Prices, above 2, per variety: (A) pkt. (15 seeds) \$5.65 \$5.45

## Cubanelle

**65 days.** Sweet Italian frying type with a delicious taste. Long, green, thick-skinned fruits have 2 to 3 lobes and turn yellow, then bright red at maturity. Peppers measure about  $5\frac{1}{2}$ " long by  $2\frac{1}{2}$ " wide and are tasty when fried in olive oil.

#03139. (A) pkt. (100 seeds) \$3.45 \$3.35 (F) 1/16 oz. \$5.95 \$4.95





Phone Toll-Free (800)345-5977

Delite

## **DELITE® HYBRID SERIES**

58-65 days. Large-fruited snack peppers have very early maturity and good heat setting ability. Fruits grow to approx. 2½ to 4" long by 1½" wide and weigh up to 1¾ oz. each. Crunchy, flavorful, smooth and firm with glossy bright colors at full maturity. High in Beta-carotene and Vitamin C, attractive fruits ripen from green to deep orange and ruby red. Excellent for container gardening. Upright vigorous plants provide good fruit cover and are high yielding. Easy to care for. Highly resistant to Tobacco Mosaic Virus and Bacterial Spot Races 0-3, 7 and 8.

Orange #02836.

Ruby #02837.

Prices, above 2, per variety: (A) pkt. (5 seeds) \$6.95 \$6.45

## Escamillo Hybrid 🧖

**60 days green; 80 days mature. 2016 AAS Winner.