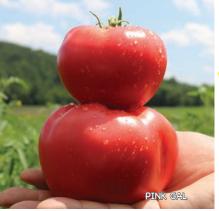

## Pink Gal Hybrid VFF GLS LM ToMV Tomato

**70-75 days.** An early maturing pink, juicy, beefsteak-type with great flavor that's a good balance of sugar to acid. Compared to Pink Girl (page 19), skins are thinner and the texture is similar. Firm, glossy fruits weigh approx. 7½ to 8½ oz., are round, smooth and uniform Ideal for fresh use, on sandwiches and in salads. High quality fruits have small blossom end scars, excellent crack resistance and a long shelf life. High yielder. Intermediate resistance to Tomato Yellow Leaf Curl Virus and Nematodes. Indeterminate.

#00558. (A) pkt. (10 seeds) \$3.95