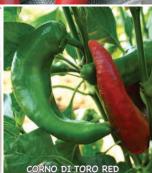

ybrid**

**65-70 days.** If you're a fan of Pageant, you really need to give this one a try! Smooth, slender fruits retain their bright yellow color longer providing flexibility in harvest. Thick-walled peppers, 7½" long by 1½" wide, mature to bright red and are ideal for eating fresh or for pickling. An excellent variety for container gardening. Widely adaptable and high yielding. **#03107.** (A) pkt. (20 seeds) \$4.95 \$4.75

## Cherry Pick Hybrid

68 days. Fruits, 1¼" by 1¼" are uniform in size and shape. Tall, 24", vigorous plants set loads of sweet, dark green fruits that mature to red, although normally harvested in the green stage. Makes excellent pickled peppers. Disease resistant and about 25% larger than the old strains.

CORBACI

#03126. (A) pkt. (20 seeds) \$5.95







ROSSO



## CORNITO HYBRID SERIES

**55 days green; 75 days mature.** A rare heirloom originally from Turkey. Slender, sweet, 10 to 12", unique fruits ripen

sweet flavor. Heavy yielding plants should be staked.

#03125. (A) pkt. (30 seeds) \$3.75

from light green, to yellow, to orange and finally to bright red. A

perfect choice for fresh eating, pickling or frying, with a very rich,

s 🖟

Fruits are only 5" long and 1 to 1½" wide at the shoulders, very early, deliciously sweet and attractive smaller versions of Carmen and Escamillo (pg. 45), with similar maturity. Perfect for grilling and roasting just like their full-size counterparts or eating fresh. Great for roadside stands.

Strong, sturdy plants yield prolifically all season long. Giallo

55 days green; 75 days mature. 2016 AAS Winner. #