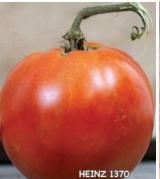

Indeterminate.

#00366. (A) pkt. (20 seeds) \$4.75 \$4.45

#### Maiden's Gold

**60-75 days.** This gem comes from Ted Maiden of LaFollette, Tennessee, who grew it and saved seeds his father, Ernest Maiden, gave to him in 1964. Ernest grew it in his own garden in Bristol, Virginia, after receiving seeds from his father, Reverend Frank Maiden of Saltville, Virginia, prior to 1956. In 2009 Ted rediscovered

in a box of photos that was packed away while he was serving in the Air Force. Attractive, dark orange, beefsteak-type fruits average 8 to 10 oz., with some weighing up to 1 lb.! Globe-shaped fruits are firm, meaty and juicy with a delicious, mild flavor. Great for fresh eating, canning and making pastes and sauces. High yielding. Indeterminate.

#00446. (A) pkt. (30 seeds) \$3.55













## **Old-Fashioned, Yet Trendy**

60-70 days. An extremely early variety developed by the Morden Experiment Farm in Manitoba for southern Canadian prairies. Fruits are bright red, slightly flattened, good-flavored and weigh about 6 oz. each. Particularly well-suited for extreme northern areas of MT, Dakotas, MN, WI, MI and New England. Determinate. #00448. (A) pkt. (30 seeds) \$3.35

#### Marglobe Improved VF

72 days. This highly adaptable, tasty old favorite produces high yields of globe-shaped fruits on strong vines. Mediumsized, 5 to 8 oz. fruits are uniform, very sweet and thick-walled. Determinate.

#00450. (A) pkt. (50 seeds) \$3.45 \$3.35 (F) 1/16 oz. \$5.95 \$4.95

#### Marion FF GLS

**78 days.** An early rutgers-type heirloom featuring good disease resistance. Medium-large