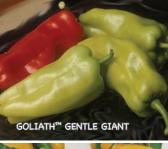

# **And See Why Goliath Rules!**

#### Goliath™ Gentle Giant Hybrid

**68-70 days.** Variety Key West. A cubanelle-type with early maturity and large fruit – about 7 to 7½" in length by 2½" in width. Fruits mature from light green to a beautiful red and are perfect for grilling, stuffing, adding to salads and pizzas or eating fresh from the garden – as you will be tempted to do. Plants have added resistance to three races of the dreaded Bacterial Spot disease.