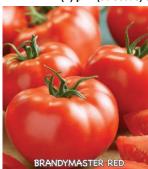

#### **BRANDYMASTER HYBRID SERIES VFN**

70-80 days. This modern strain of classic Brandywine delivers world famous flavor packed into large fruits, unrivaled among similar varieties. Pink fruits weigh up to 10 oz. each, while both Red and Yellow fruits weigh up to 1 lb. All have firm, juicy flesh with an incredible, rich tomato taste. Potato-leaved plants do well under a wide range of conditions. Fruits mature later in northern areas. Indeterminate.