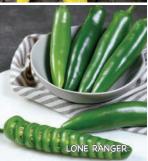

long by 11/2" wide fruits that are ultra-smooth, with outstanding flavor - just hot enough to taste good with everything. Matures from yellow to red and has a Scoville rating of 800 to 1,000 units. High yielder.

#03048. (A) pkt. (20 seeds) \$5.45 (V) 100 seeds \$19.95 \$16.95

## La Bomba II Hybrid



50-55 days green; 65-70 days mature. A high quality jalapeño with good flavor and medium heat with a Scoville rating of 1,800 to 5,000 units. Large, 23/4" long by 1" wide, dark green fruits have thick walls with little to no etching and are great fresh or used for poppers. Strong, upright plants have a sturdy main stem for easy harvest, plus a dense leaf canopy to help prevent sunscald.

Resists Potato Virus Y. Good for container gardening.











INFERNO HOT BANANA































## Lemon Drop ///

100 days. A terrifically hot, citrus-flavored heirloom that's popular as a seasoning in Peru, its country of origin. Bright yellow, crinkled, cone-shaped fruits have a Scoville rating of 15,000 to 30,000 units, are about 21/2" long, 1/2" wide and have few seeds. Dense plants, about 2 ft. high and wide, are typically covered with fruits. Excellent for container gardening. #03055. (A) pkt. (30 seeds) \$3.95 \$3.75

## Lone Ranger Hybrid 🥟

60-75 days. (Patent 11,324,189) A serrano variety with large, light to medium green fruits that maintain their size throughout the entire growing season. Hot, 1 oz. fruits, with a Scoville rating of up to 22,000 units, average 41/2 to 5" long, have thick walls and an extra long shelf life. Great for farmers markets. Plants have