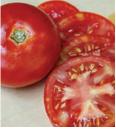

#### Carmello Hybrid VF GLS ToMV Tomato

70-75 days. Specially bred for fresh-from-the-vine eating. A French hybrid that is renowned for its sweet, juicy fruits that have a wonderfully rich, full flavor and the perfect balance of sugar to acid. Globe-shaped, beefsteak-type, bright red fruits weigh approx. 5 to 7 oz. each. Medium to large, firm fruits are meaty and have thin skins that are crack-resistant. Large, uniform clusters grow on strong, vigorous vines. Widely adaptable. Intermediate resistance to Nematodes. High yielding. Indeterminate.

#00144. (A) pkt. (15 seeds) \$3.95

90 days. A unique pepper that starts out with a delicious, fruity flavor followed by a rush of heat with a Scoville rating of 50,000 to 100,000 units. Expect both smooth and wrinkled, crunchy fruits that mature to an attractive peach color and grow approx. 3 to 4" long. Great for making pepper sauce. High yielder. Bred by Chris Fowler of Wales through an unexpected, natural pollination.