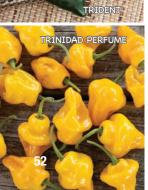

#00416. (A) pkt. (10 seeds) \$4.25

100 days. Named for their resemblance to Scottish caps and sometimes called the Scotty Bon or Bonny Pepper. Don't be fooled by their unique, citrusy/fruity flavor – it's accompanied by some pretty extreme heat with a Scoville rating of 100,000 to 350,000 units which is similar to a habanero pepper. Wrinkled, fiery fruits have thin skins, grow to approx. 11/2" each and make the perfect addition to Caribbean jerk dishes, hot sauces and salsas. Great for containers. Vigorous, compact plants grow 24 to 36" tall and are loaded with fruits.

Also known as Jamaican Red. Fruits ripen from green to bright red. #09284.

#### **Yellow**

Also known as Jamaican Yellow. Fruits ripen from green to yellow. #09285.

Prices, above 2, per variety: (A) pkt. (30 seeds) \$3.45