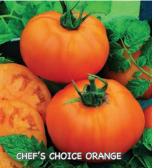

Orange FTA ToMV 🧖

75 days. 2014 AAS Winner. Bred from the popular heirloom tomato Amana Orange (pg. 21), this variety captures the wonderful flavor and unique color of the heirloom, but with much earlier maturity and improved disease resistance. Beefsteak-type, 5 to 6" fruits have a flattened globe shape and average 9 to 12 oz. each. Bright orange, almost neon, both inside and out - won't fade or discolor when cooked. #00178.