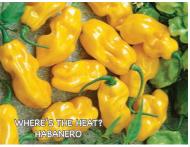

#### Where's The Heat? Habanero Pepper

**80-85 days.** Attractive fruits are bright golden-yellow and completely sweet – however, there may be an occasional hot pepper, although not as hot as a typical habanero. The best part about these beauties is that they have the same fruity flavor hot habaneros have, but without the insane burn. Large, upright plants create a nice canopy to protect fruits from sunscald.

#03797. (A) pkt. (30 seeds) \$3.55

20 for \$24.95 \$19.95

Visit Our Website at www.totallytomato.com