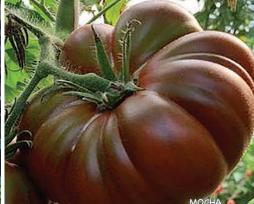

#### Mocha Hybrid F LM ToMV Tomato

70-80 days. Large, attractive fruits are reminiscent of heirlooms that are still so popular today. Reddish brown, flattened and heavily ribbed fruits have green shoulders and weigh approx. 9 to 10½ oz. each. Juicy, with a deliciously mild flavor, they can be enjoyed fresh or in your favorite recipes. Plants are vigorous, produce high yields and feature intermediate resistance to Tomato Spotted Wilted Virus, Tomato Yellow Leaf Curl Virus and Nematodes. Indeterminate.

#00478. (A) pkt. (10 seeds) \$6.95