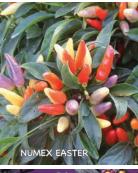

DID YOU KNOW... Cucumber beetles are responsible for spreading Bacterial Wilt disease to cucumbers?
Management relies on removing host weed plants and using products such as Bug Buster-0 (pg. 65) or Sticky Strip Insect Traps (visit our website) to monitor for adult beetles.

#### **Bush Crop**

**62 days.** Compact, bushy plants produce 6 to 8" fruits that are deliciously crisp and tender. Perfect for containers or small garden spaces as vines are short. An excellent pickling variety. Scab resistant.

#02210. (A) pkt. (50 seeds) \$3.75 \$3.45

## **Bush Pickle**

**50 days.** Compact vines produce 3 to 4" fruits that make tasty, crisp, whole pickles. Vines are compact, yet very prolific. Perfect for small gardens and containers. **#02220.** (A) pkt. (50 seeds) \$3.65



































## **Diamant Hybrid**

**47 days.** Attractive fruits have a crisp texture and a fresh, mildly sweet flavor that is great for both fresh eating and pickling. Dark green, 4 to 5" fruits are nearly smooth, have very small, white spines and ripen early. Compact plants are parthenocarpic, so they don't require pollination to set fruit. Produces abundantly over a long season. Resistant to Downy and Powdery Mildew, Cucumber Mosaic Virus and Cucumber Scab.

#02014. (A) pkt. (15 seeds) \$5.25 \$4.95



**58 days. 2002 AAS Winner.** All-female, parthenocarpic variety. Very crisp, sweet, bitter-free and ideal for slicing. Fruits are spineless and bright green, with glossy tender skins. Burpless and seedless. Best harvested at 4 to 8". Very disease resistant.

#02108. (A) pkt. (20 see