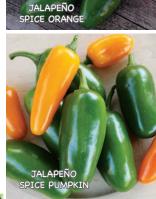

n leaves, creating quite a display on plants. Green peppers grow up to 6" long and mature to a beautiful bright red. Fruits are excellent fresh or dried and store well while retaining their heat that has a rating of 50,000 to 100,000 Scoville units. Plants grow to up to 24" tall and are perfect for container gardening. High yielding.

#03092. (A) pkt. (30 seeds) \$3.95

## 

65-90 days. Ornamental as well as edible – if you can stand the heat! Stocky plants, up to 16", are covered with 2 to 3" peppers that start out a deep green, then mature to bright red. Fleshy pods are particularly good in Oriental dishes and chili. You'll also appreciate their beauty in borders and containers.

#03093. (A) pkt. (30 seeds) \$3.35 \$3.25

(V) 100 seeds \$7.95 \$6.95



pages. #56428. \$14.95 each























# To Fire Breathing Heat!

## Armageddon Hybrid 👭 🥒 🎾

**70-75 days.** The world's first hybrid super-hot chili with a Scoville rating of 1.3 million units! Pale green, pendant-shaped fruits grow up to 2" long by 11/2" wide, have a small tip/tail and ripen to bright red. Compared to Carolina Reaper, this variety matures up to 2 weeks earlier and some taste testers have rated it hotter - try it if you dare! Features improved plant vigor, fruit uniformity and less days to maturity compared to open-pollinated varieties. Vigorous, uniform and early fruiting with exceptional yields.

#03010. (A) pkt. (5 seeds) \$6.25 \$6.15

## Bhut Jolokia 👭 🥒

80-85 days. Also known as Ghost Chile. The Guinness Book of World Records hottest pepper in the world from 2007 through 2010 measuring