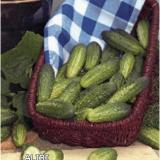

\$6.65** 

DID YOU KNOW... Cucumber beetles are responsible for spreading Bacterial Wilt disease to cucumbers?
Management relies on removing host weed plants and using products such as Bug Buster-0 (pg. 65) or Sticky Strip Insect Traps (visit our website) to monitor for adult beetles.

#### **Bush Crop**

**62 days.** Compact, bushy plants produce 6 to 8" fruits that are deliciously crisp and tender. Perfect for containers or small garden spaces as vines are short. An excellent pickling variety. Scab resistant.

#02210. (A) pkt. (50 seeds) \$3.75 \$3.45

## **Bush Pickle**

**50 days.** Compact vines produce 3 to 4" fruits that make tasty, crisp, whole pickles. Vines are compact, yet very prolific. Perfect for small gardens and containers. **#02220.** (A) pkt. (50 seeds) \$3.65



































## **Diamant Hybrid**

**47 days.** Attractive fruits have a crisp texture and a fresh, mildly sweet flavor that is great for both fresh eating and pickling. Dark green, 4 to 5" fruits are nearly smooth, have very small, white spines and ripen early. Compact plants are parthenocarpic, so they don't require pollination to set fruit. Produces abundantly over a long season. Resistant to Downy and Powdery Mildew, Cucumber Mosaic Virus and Cucumber Scab.

#02014. (A) pkt. (15 seeds) \$5.25 \$4.95



**58 days. 2002 AAS Winner.** All-female, parthenocarpic variety. Very crisp, sweet, bitter-free and ideal for slicing. Fruits are spineless and bright green, with glossy tender skins. Burpless and seedless. Best harvested at 4 to 8". Very disease resistant.

#02108. (A) pkt.