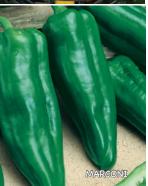

#### Obsidiana Hybrid Hot Pepper A

80 days green; 90 days mature. Widely adaptable with excellent setting under hot conditions and good setting under cool conditions, as well! Large, dark green fruits are mostly two-lobed and grow approx. 31/2" wide by up to 73/4" long. Poblano/ancho fruits have a traditional heart-shape and a wonderful, clean flavor with just enough pungency at 1,000 to 2,000 Scoville units. Fruits have broad shoulders, thick, smooth walls and mature to an attractive bright red. Can be used at either stage of maturity. Highly popular for fresh or dried use. Great for containers and in small space gardens. Medium-tall plants are vigorous with a bushy habit. Highly resistant to Tobacco Mosaic Virus. High yielding.