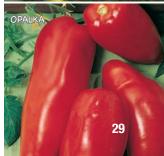

#### La Roma IV Hybrid Tomato

70-75 days. Bright red, large, meaty, 4" long fruits weigh approx. 4 to 5 oz. each and are full of delicious flavor. Hearty texture and rich flavor makes this the perfect variety for any home gardener who enjoys canning or making their own pastes and sauces. Intermediate resistance to Fusarium Wilt Races 2 & 3, Late Blight, Septoria Leaf Spot and Tobacco Mosaic Virus. Vigorous plants produce abundantly. Determinate.

#00416. (A) pkt. (10 seeds) \$4.25

100 days. Named for their resemblance to Scottish caps and sometimes called the Scotty Bon or Bonny Pepper. Don't be fooled by their unique, citrusy/fruity flavor – it's accompanied by some pretty extreme heat with a Scoville rating of 100,000 to 350,000 units which is similar to a habanero pepper. Wrinkled, fiery fruits have thin skins, grow to approx. 11/2" each and make the perfect addition to Caribbean jerk dishes, hot sauces and salsas. Great for containers. Vigorous, compact plants grow 24 to 36" tall and are loaded with fruits.