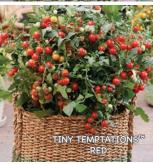

#### **Pink Pixie Hybrid VF ToMV Tomato**

50 days. These small bites have huge flavor and a great disease resistance package to extend harvests and maintain quality! Attractive, round cherries have shiny skins, a nice pink color and an outstanding flavor that is very sweet with a Brix of 6.8. High quality fruits are uniform, weigh approx. ½ oz. each, have minimal cracking and grow in long, eye-catching trusses of up to a foot or longer with approx. 15 to 20 fruits each. Intermediate resistance to Nematodes. Heavy yielder. Indeterminate.