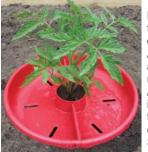

## **Tomato Crater M**Designed for growing toma-

besigned for growing tomatoes, but can also be used on a variety of garden plants. An easy way to get water and plant food to the roots, right where it's needed. A convenient two-part interlocking design allows it to be placed around plants, eliminating risk of plant injury. Slots in the base allow for a wire cage to be inserted. The

red color warms the soil and reflects red light up into the plant to stimulate plant growth. Helps retain soil moisture, reduces the need for weeding and protects against cutworms and other ground insects. Provides years of use.

#53370. Pkg. of 3, \$27.95 \$24.95; 2+ \$25.95 \$22.95 each