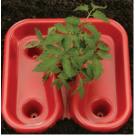

#53321. 48"W x 30'L, \$20.95 each #53322. 48"W x 100'L, \$36.95 each

Tomato Tray™ Increases tomato yields by

yields by 40%! Red light is reflected off the tray to the plant

to stimulate growth. Helps roots retain consistent moisture. Protects against drought and cutworms – yields earlier and tastier harvests. Use with tomato, pepper and vining plants. 12" x 12".

#53123. Pkg. of 3, \$19.95 \$15.95 2+ \$18.95 \$14.95 each

Determine the proper time for seeding tomatoes by counting back 6-8 weeks before the last average spring frost in your area. Not sure of the frost date? Consult your local county extension service.