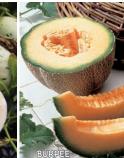

#### 🚺 Goddess Hybrid Melon

**68 days.** If you want to be the first gardener of the season to harvest muskmelons, this is the one to try! Unlike many early melons where quality and flavor are sacrificed for earliness, this newcomer is one of the best looking, highest quality varieties on the market. Expect high yields of 4 to 6 lb., Eastern-type fruits that are oval-shaped with fine netting. Golden-orange flesh is thick, juicy and extra-sweet with a wonderful flavor and aroma. Features resistance to Fusarium Wilt and Powdery Mildew.

#02636. (A) pkt. (25 seeds) \$5.55