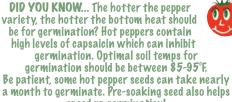

a Hybrid



60 days. Early and produces big, 8" long by 11/2" wide fruits that are ultra-smooth, with outstanding flavor - just hot enough to taste good with everything. Matures from yellow to red and has a Scoville rating of 800 to 1,000 units. High yielder.

#03048. (A) pkt. (20 seeds) \$5.45 (V) 100 seeds \$19.95 \$16.95

## La Bomba II Hybrid



50-55 days green; 65-70 days mature. A high quality jalapeño with good flavor and medium heat with a Scoville rating of 1,800 to 5,000 units. Large, 23/4" long by 1" wide, dark green fruits have thick walls with little to no etching and are great fresh or used for poppers. Strong, upright plants have a sturdy main stem for easy harvest, plus a dense leaf canopy to help prevent sunscald.

Resists Potato Virus Y. Good for container gardening.











INFERNO HOT BANANA































## Lemon Drop ///

100 days. A terrifically hot, citrus-flavored heirloom that's popular as a seasoning in Peru, its country of origin. Bright yellow, crinkled, cone-shaped fruits have a Scoville rating of 15,000 to 30,000 units, are about 21/2" long, 1/2" wide and have few seeds. Dense plants, about 2 ft. high and wide, are typically covered with fruits. Excellent for container gardening. #03055. (A) pkt. (30 seeds) \$3.95 \$3.75

## Lone Ranger Hybrid 🥟

60-75 days. (Patent 11,324,189) A serrano variety with large, light to medium green fruits that maintain their size throughout the entire growing season. Hot, 1 oz. fruits, with a Scoville rating of up to 22,000 units, average 41/2 to 5" long, have thick walls and an extra long sh