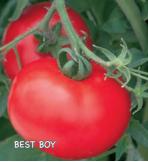

## Better Boy Hybrid VFA GLS

75 days. A spectacular, mid-season variety. Plump, juicy, deep red tomatoes often weigh more than 1 lb. each. Once they arrive they just keep on coming! Fruits are extremely flavorful, with flesh that's juicy, yet firm. Heavy foliage protects fruits from sunscald. A highly adaptable variety that thrives in nearly any climate. Intermediate resistance to Nematodes. Indeterminate.

#00068. (A) pkt. (30 seeds) \$5.15 \$5.05 (G) 250 seeds \$18.95 \$18.55