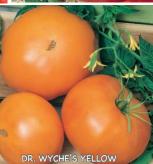

terminate.

#00283. (A) pkt. (30 seeds) \$3.75 \$3.45 (D) 1/32 oz. \$9.95 \$8.95

#### **German Johnson Pink**

**75-80 days.** A potato leaf version of the heirloom German Johnson. Vigorous vines produce mildly-flavored, meaty, rough, 12 to 24 oz. fruits with pink skins, yellow shoulders and low acid. May contain a small percentage of regular leaf plants. Highly rated for flavor and yield. Indeterminate.

#00289. (A) pkt. (30 seeds) \$3.45 \$3.35 (D) 1/32 oz. \$7.95 \$6.95

#### "TOP 10" COLLECTION

One packet each of Beefmaster (pg. 12), Beefsteak (pg. 22), Big Zac (pg. 12), Brandywine (pg. 22), Burpee's Big Boy (pg. 13), Delicious, Goliath (pg. 10), Kentucky Beefsteak (pg. 24), Oxheart Giant (pg. 25) & Park's Whopper Improved (pg. 15). #00886(X). 10 pkts. for just \$31.75. Save 25%!

































# **Heirlooms... All-Around Goodness!**

Giant Belgium (N

82-90 days. One of our most popular heirlooms. Huge, sweet fruits average 1 to 2 lbs. and have weighed in at nearly 5 lbs.! Dark pink fruits have smooth blossom ends and a low acid, mild flavor that's so sweet some growers use them to make wine. Solid meat and size means one slice per sandwich! Indeterminate.

#00299. (A) pkt. (30 seeds) \$3.25 \$3.15 (D) 1/32 oz. \$8.95 \$7.95

#### **Granny Cantrell's**

85 days. Original seeds were given to Lettie Cantrell from a World War II soldier returning home from Germany. Beefsteak-type, pink, meaty fruits are slightly flattened and can weigh up to 2 lbs. Delicious, sweet flavor is great for fresh eating, cooking and canning. The perfect one-slicer for sandwi