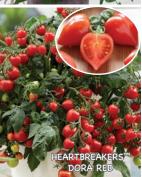

* An excellent choice for container gardening. Stocky, dwarf plants, with rugose foliage, grow just 24 to 30" tall and produce loads of golf ball sized, bright red fruits that are round with pointed ends. Tomatoes have a good texture, an exceptional flavor, grow in clusters of 10 or more and weigh about 1 oz. each. In trials, plants exhibited tolerance to Early Blight and Septoria. Bred by Alan Kapuler, Ph.D. of Peace Seeds. Dwarf determinate.

#00282. (A) pkt. (15 seeds) \$3.65

#### **Gold Nugget**

**55-60 days.** Golden-yellow, deliciously sweet, 1" oval fruits are often seedless. Uniform, compact plants are vigorous and grow to just 24" tall. Great for containers. Developed by Dr. James Baggett, OSU. Determinate.

#00306. (A) pkt. (30 seeds) \$3.95 \$3.55



































# **Bold Colors & Big Yields ....**



# HEARTBREAKERS™ HYBRID **(**COLLECTION

70-85 days. Adorable little fruits reveal a lovely heart shape when cut in half. Juicy fruits have tender skins, the perfect sugar to acid ratio and a Brix of 9. Sturdy plants have nicely branched trusses of fruit that lay outside of the foliage for easy visibility and harvest. Great indoors on windowsills, in small gardens, raised beds and in containers or hanging baskets mixed with trailing vegetables or flowers. Plants have excellent vigor and naturally remain dwarf without any pinching or pruning. Produces abundantly. Determinate.

#### **Dora Series**

Fruits grow in trusses of approx. 8 to 10, weigh up to ½ oz. each and are about the size of a quarter. Bred for regrowth after harvest of the first fr