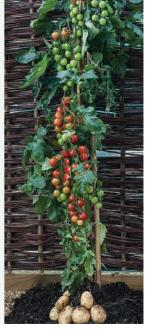

## Ketchup 'n' Fries™ Harvest tomatoes AND potatoes from a single plant!

We are pleased to offer these specialty, hand-grafted plants that have quickly become customer favorites! Since Luther Burbank's experiments in the early 1900's, researchers have explored ways to find a commercially practical way of grafting a tomato plant top onto potato roots. After many years of trials, Burbank's vision finally came to fruition with the release of Ketchup 'n'

Grow plants in the garden or in a patio container (at least 15 gallons or larger) with a 6 to 8 ft. stake or cage – a great variety for maximizing garden space. With a Brix of 10, plants produce possibly one of the sweetest cherry tomatoes you will ever taste AND delicious potatoes, too! During the growing season, up

to 500 or more fruits can be produced. When all the tomatoes have been gathered, cut plant back to ground level and approx. 2 weeks later, harvest up to 4½ lbs. of tasty, white potatoes! All natural. Non-GMO. Easy-to-grow. Grafted plants will be shipped in 2½" pots. Please read and follow the special growing instructions included with your plants. #39580.