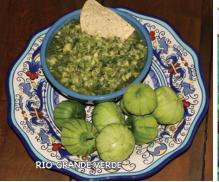

#00416. (A) pkt. (10 seeds) \$4.25

100 days. Named for their resemblance to Scottish caps and sometimes called the Scotty Bon or Bonny Pepper. Don't be fooled by their unique, citrusy/fruity flavor – it's accompanied by some pretty extreme heat with a Scoville rating of 100,000 to 350,000 units which is similar to a habanero pepper. Wrinkled, fiery fruits have thin skins, grow to approx. 11/2" each and make the perfect addition to Caribbean jerk dishes, hot sauces and salsas. Great for containers. Vigorous, compact plants grow 24 to 36" tall and are loaded with fruits.

Also known as Jamaican Red. Fruits ripen from green to bright red. #09284.

#### **Yellow**

Also known as Jamaican Yellow. Fruits ripen from green to yellow. #09285.

Prices, above 2, per variety: (A) pkt. (30 seeds) \$3.45