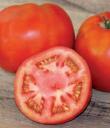

#### Carmello Hybrid VF GLS ToMV Tomato

70-75 days. Specially bred for fresh-from-the-vine eating. A French hybrid that is renowned for its sweet, juicy fruits that have a wonderfully rich, full flavor and the perfect balance of sugar to acid. Globe-shaped, beefsteak-type, bright red fruits weigh approx. 5 to 7 oz. each. Medium to large, firm fruits are meaty and have thin skins that are crack-resistant. Large, uniform clusters grow on strong, vigorous vines. Widely adaptable. Intermediate resistance to Nematodes. High yielding. Indeterminate.

#00144. (A) pkt. (15 seeds) \$3.95

90 days. A unique pepper that starts out with a delicious, fruity flavor followed by a rush of heat with a Scoville rating of 50,000 to 100,000 units. Expect both smooth and wrinkled, crunchy fruits that mature to an attractive peach color and grow approx. 3 to 4" long. Great for making pepper sauce. High yielder. Bred by Chris Fowler of Wales through an unexpected, natural pollination.