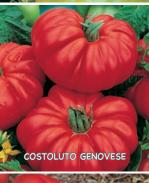

kt. (30 seeds) \$3.55 \$3.35

## **Medium To Large Favorites** Varieties on pages 27-30

typically grow fruits 6 to 10 oz.



74-85 days. Dates back to the turn of the century and is one of the most popular for sauces and canning. Deep red fruits, about 8 oz., are large for canning types with real tomato flavor. Not overly acidic. Indeterminate.

#00029. (A) pkt. (30 seeds) \$3.35 \$3.25 (G) 250 seeds \$8.95 \$7.95

#### **Arkansas Traveler**

75-85 days. Bred at the University of Arkansas by Joe McFerran as an updated version of this region's famously high quality pink tomatoes. Fruits are rough, medium-sized, about 6 oz., with an excellent, creamy, mild flavor. Highly adaptable. Indeterminate. #00040. (A) pkt. (30 seeds) \$3.25 \$3.15

(F) 1/16 oz. \$7.95 \$6.95





























#### **Bonny Best**

**72 days.** An old-time favorite producing 8 to 10 oz. globed-shaped fruits that are solid and meaty. Highly adaptable and performs especially well in the North. Indeterminate. **#00100.** (A) pkt. (50 seeds) \$3.45 \$3.35

#### **Bush Beefsteak**

**62 days.** The perfect sandwich-sized fruit! Solid-fleshed fruits are a deep, rich red and average 8 oz. Vigorous, bushy plants are high yielders. Determinate.

#00145. (A) pkt. (50 seeds) \$3.95 \$3.55 (F) 1/16 oz. \$9.95 \$8.95

#### Campbell's 33 VFA

**69 days.** Produces medium-early, 7 oz. fruits that are oblate, bright red, with green shoulders and good interior color. Sets fruit well under unfavorable conditions, with tolerance to cracking and good disease resistance. Determinate.

#00150. (A) pkt. (50 seeds)