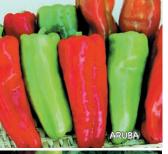

Green fruits ripen quickly to brilliant yellow, are approx. 4" by 3¾" and weigh about 10 oz. Large, blocky, thick-walled fruits are firm, smooth and sweet. Great for eating fresh and stuffing. Leafy plants provide good cover to protect attractive fruits against sunscald. Perfect for the Southeast where it maintains consistent yields even under bacterial pressure. Highly resistant to Tobamovirus.

#09326. (A) pkt. (10 seeds) \$5.35

## **Yellow Monster**

**70 days.** Harvest heavy yields of giant, elongated fruits. Strong, 27" plants bear sweet, meaty, enormous fruits that can grow up to 8" long by 4" wide. As the fruits mature from green to bright sunny yellow the sweet flavor intensifies. Perfect fresh, fried, stuffed or roasted.

#03235. (A) pkt. (30 seeds) \$3.95 \$3.75



























## Sweet Non-Bells ...

## Aruba Hvbrid

**65 days.** Unique, elongated, 3 to 4-lobed, cubanelle-type fruits grow approx.  $5\frac{1}{2}$  to  $6\frac{1}{2}$ " long and have a distinctive flavor that is mildly sweet and fruity with a just a hint of heat. Perfect for salads and stir-fries. Peppers mature from lime-green to orange to red to chocolate. Vigorous, upright plants produce heavy yields.

#03103. (A) pkt. (25 seeds) \$5.95 \$5.85 (V) 100 seeds \$14.95 \$13.95

## **Biscavne Hybrid**

**63 days.** An improved cubanelle with 5", blocky, 3 to 4-lobed fruits that have thicker walls than older varieties and mature from light green to red. Other improvements are an earlier maturity, more prolific yields and a flavor that's sweeter than open-pollinated types. Excellent for fry