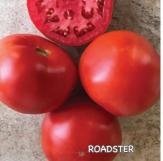

#### **Roadster Hybrid VFFFA FOR**

65-70 days. This candy apple red beauty will turn heads with its glossy, 8 to 12 oz., very firm fruits. Tomatoes have smooth shoulders, are globe-shaped, and have exceptional taste with rich red color inside and out. Plants have a high yield potential and are widely adaptable. Great for container gardening. Intermediate resistance to Gray Leaf Spot and Tomato Spotted Wilt Virus. Determinate.