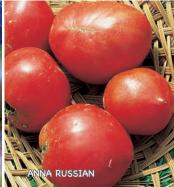

e**

85 days. Also known as Black Pineapple. Large, dark-purple fruits average up to 11/2 lbs. and have a distinctive pink, red, green and yellow flesh. Greenshouldered fruits have a hearty flavor that's both sweet and rich, with smoky and acidic undertones. Makes a great tomato sauce! Regular leaf plants are large and sprawling, but earn their keep with heavy yields. Indeterminate.

#00031. (A) pkt. (30 seeds) \$3.85 \$3.65

#### **Anna Russian**

**65-70 days.** This luscious heirloom was reported to have been brought to Oregon by a Russian immigrant generations ago. Pinkish-red, heart-shaped fruits are large, early and juicy with outstanding flavor and weigh up to 1 lb. Wispy foliage on hardy vines. Indeterminate.

#00037. (A) pkt. (30 seeds) \$3.45 \$3.35 (D) 1/32 oz. \$8.95 \$7.95





Varieties on pages 21-27 typically grow fruits 10 oz. and larger































#### **ARTISAN™ SERIES**

85 days. Large varieties from the Artisan Series (pg. 32). Very vigorous vines are relatively resistant to fungal leaf pathogens. Heavy yielders. Indeterminate.

#### **Orange Jazz**

Outstanding flavor with just a hint of fresh peach sweetness! Unique, orange beefsteak-type, 10 to 16 oz. fruits are brushed with yellow stripes. #00054.

#### **Pink Jazz**

Pink beefsteak-type with yellow/gold stripes. Ribbed fruits have a very sweet, rich flavor and often weigh 1 lb. or more. A great variety for specialty markets. Not prone to catfacing. #00039.

Prices, above 2, per variety: (A) pkt. (20 seeds) \$4.35 \$4.25

#### Aunt Ruby's German Green

80 days. Heirloom beefsteak