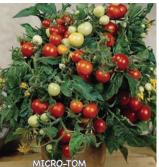

Check out our popular Tomato Planter Bags (pg. 63). They're ideal for tomatoes and peppers.

For even smaller containers, some of our most popular cherry varieties like Micro-Tom (pg. 35) considered to be one of the worlds smallest tomato plants, Tumbler Hybrid and Tumbling Tom Yellow (pg. 38) perform especially well in hanging baskets.