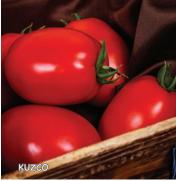

#### **Kuzco Hybrid VFFFA BS Tomato**

63-68 days. Extra large, blocky, roma-type fruits weigh approx. 31/2 to 5 oz. each. Smooth, firm, fiery red fruits are excellent for canning and have a very good shelf life. Perfect for farmers markets. Performs especially well in the heat, but is also well-adapted to other climates. Intermediate resistance to Gray Leaf Spot and Tomato Spotted Wilt Virus. Very early maturing and highly productive. Determinate.

#00417. (A) pkt. (10 seeds) \$4.45