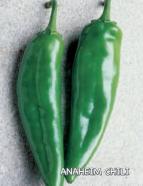

be used at any stage. Matures earlier, has more plant vigor and is more productive than comparable openpollinated types. Perfect for eating fresh, in salsas and making hot sauces. Dries well for a homemade spicy paprika.

#03752. (A) pkt. (10 seeds) \$4.95

800,000+ Units

Aleppo ///

80 days. Attractive, thin-walled fruits grow 4 to 6" long, are mostly 3-lobed and ripen from green to rich red to burgundy. Moderately hot with about 10,000 Scoville units. Flavor is sweet and smoky with a kick of heat. Grown in Aleppo, Syria for centuries where it was traditionally used for drying and crushing into pepper flakes or grinding into powder. Fruits can also be enjoyed fresh. Very productive plants can grow 3 to 4 ft. tall. #03776. (A) pkt. (30 seeds) \$4.45 \$4.15



AJI RICO































## Anaheim Chili

75 days. One of the most popular chili peppers. Two-celled, mildy hot fruits, with medium thick, dark green flesh, ripen to bright red and have a Scoville rating of 500 to 2,500 units. Good fried, canned or dried. Continuous bearing, high yielding, vigorous, 24 to 30" plants are bushy and upright, providing good foliage cover to protect fruits. #03001. (A) pkt. (100 seeds) \$3.95 \$3.65 (F) 1/16 oz. \$6.95 \$5.95

## **Ancho Gigantia**

**90-100 days.** Thick-walled, 3" long by 21/4" wide peppers are mildly hot with a Scoville rating of 2,000 units. Green fruits mature to red and can be used at either stage. Perfect fresh, roasted and stuffed. Can be dried at the red stage.

#09200. (A) pkt. (30 seeds) \$3.95 \$3.55

## Big Jim 🗸

**75-80 days.** Released by N