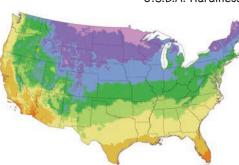

#### SHIPPING DATE INFORMATION

All plants on 6 and 7 will be shipped at the proper planting time for your area. Approximate dates when shipping begins:

Zones 7 to 10: Starting around the second week of April Zones 3 to 6: Starting around the last week of April To find your zone, please see the USDA Zone Map on page 61 or visit our website for an easy-to-use Zone Finder.