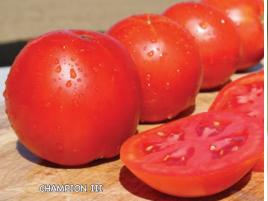

#### Champion III Hybrid VFA GLS FOR TSWV ToMV Tomato

65 days. An improvement over Champion II with larger, rounder fruits that have the added crimson gene and a higher disease resistance package. Highly attractive fruits are round to globe-shaped, weigh approx. 6 to 8 oz. each and are slightly flattened with some ribbing. Mouthwatering fruits have deep red, thick flesh and a delicious flavor. Vigorous plants have lush, dark green foliage. Intermediate resistance to Nematodes. Indeterminate. #00187. (A) pkt. (10 seeds) \$5.75