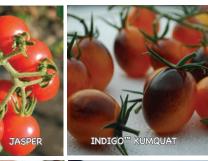

t and is an all around crowd pleaser. Indetermi-

65 days. (PVP) This stunning cocktail cherry, with excellent

sweet flavor, may just be the best-tasting Indigo yet! Round,

undersides and deep red flesh. Expect huge yields - potentially

1" fruits weigh 1 to 2 oz., have indigo shoulders with rosy

purple to a stunning, almost black, with a brick red bottom.

#00385. (A) pkt. (10 seeds) \$5.95

#### **JELLY BEAN HYBRID** SERIES VFFA GLS



72 days. Grape-like fruits weigh up to 1/4 to 1/2 oz. and are aptly named for their bite-sized sweetness and intense colors. Heavy clusters of up to 30 fruits mature early on plants that have good disease resistance. Indeterminate. Red #00387. Yellow #00837.

Prices, above 2, per variety: (A) pkt. (30 seeds) \$5.95 \$5.55 (G) 250 seeds \$24.95 \$20.95







# **Equals Huge Flavor!**

#### Jolly Hybrid N

70-75 days. 2001 AAS Winner. Large, pink, peach-shaped fruits have good acid content and an exceptionally sweet flavor. You can expect 9 to 14 meaty fruits per cluster that weigh about 1½ oz. each. Resists cracking. Indeterminate. #00397. (A) pkt. (20 seeds) \$4.75 \$4.65

#### Juliet Hybrid EB

60 days. 1999 AAS Winner. Famous for yielding the first elongated, grape-like fruits that don't crack! Clusters of unusual, sweet-flavored fruits cling to the vine longer than most other cherry tomatoes. Glossy, red-skinned fruits weigh 1 oz. each. Resistant to Leaf Spot. Indeterminate. #00400. (A) pkt. (10 seeds) \$3.95



#### KITCHEN MINIS® EDIBLE POTTED HYBRID SERIES

70-84 days. No garden, no problem! Get deliciously sweet cherry fruits rig