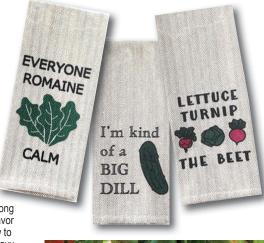

# There's Something For Everyone!

Who doesn't love a fun kitchen towel? These newcomers are functional and economical! Use them for all of your typical kitchen chores or just display them – with such cute designs, they make great gifts, too! Each towel has a hanging loop on the back top corner and measures 16" wide by 271/2" long. Made of 100% cotton. Care instructions included. \$9.95 each

**Everyone Romaine Calm #86802.** I'm Kind of a Big Dill #86803. Lettuce Turnip the Beet #86804.

#### "KITCHEN TOWEL" COLLECTION

Get one of each. #86801(X). 3 towels for just \$25.95.

**Inca Hybrid VFFFA BS Tomato** 65-70 days. Early maturing, blocky, elongated, large to extra-large fruits weigh approx. 31/2 to 5 oz. each. Smooth fruits are deep red, firm with thick walls and have a good shelf-life. Features a strong, concentrated early fruit set, but also has the ability to continuously fruit further into the season. Plants are moderately vigorous and provide good leaf cover to protect fruits from sunscald. Widely adaptable. Great for farmers markets. Intermediate resistance to Nematodes and Tomato Spotted Wilt Virus. Heavy yielder. Determinate.