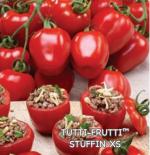

Red #00764.

Prices, above 2, per variety: (A) pkt. (10 seeds) \$6.75

## Tiny Tim

**60 days.** Early, dependable, tree-like plants have rugose leaves and are perfect for small gardens or containers. Grows to approx. 8 to 16" tall, yet produces heavy yields of small, scarlet-red, 3/4" fruits. Super in salads. Dwarf determinate.

#00771. (A) pkt. (50 seeds) \$3.95 \$3.65 (F) 1/16 oz. \$9.95 \$8.95

## Tomatoberry Garden Hybrid T

**60-70 days.** Melt-in-your-mouth fruits resemble strawberries and are extremely sweet. Petite, tapered, 1" fruits weigh up to ¾ oz. and are deep red with thick, juicy flesh and small inner cavities. Ideal for snacking. Holds well on the vine and resists cracking. High yielding. Indeterminate. **#00763. (A) pkt. (10 seeds) \$7.45 \$7.15** 



TOMATOBERRY GARDEN





## Tommy Toe

**70 days.** Heirloom from the Ozark Mountains. Excellent in salads or for juices, ½ to 1", delicious fruits are smooth, mild, glossy red and range from round to oval in shape. They can also be roasted and dried. Exceptionally vigorous plants produce heavy yields. There are reports of resistance to Early & Late Blights and it's resistant to Black Rot. Indeterminate. **#00774.** (A) pkt. (30 seeds) \$3.75 \$3.55 (D) 1/32 0z. \$6.45 \$6.25

## **Tumbler Hybrid**



**48-50 days.** Specially bred for hanging baskets. Bushy plants have a graceful, cascading habit, pliable stems and look fantastic when mixed in containers with Lobelia or Ivy. Yields up to 6 lbs. of bright red, delicious, very sweet, 11/4" fruits. Determinate.

#00783. (A) pkt. (10 seeds) \$4.25

## **Tumbling