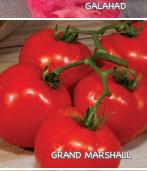

#### Galahad Hybrid VFFFN GLS TSWV LB 🧖

75 days. 2020 AAS Regional Winner (Heartland, West/Northwest). If you're having problems growing tomatoes because of Late Blight, then you'll need to try this variety bred from parent lines that are both resistant. Large, round, great tasting, 12 oz. fruits have broad shoulders and are slightly ribbed. Excellent for canning, salsas, sauces and sandwiches. AAS judges agreed that the sweet, meaty flavor is better than that of comparable varieties and boasts good crack resistance. Strong sturdy plants are high yielding. Determinate.

#00284. (A) pkt. (10 seeds) \$5.45

#### **Grand Marshall Hybrid VFFA**

78 days. Attractive, large to extra large, 10 to 14 oz. beefsteaktype fruits are firm, smooth shouldered, deep oblate-shaped and grow in clusters. Mild flavored fruits have the perfect balance of acid to sugar ratio. Bred to have good performance under hot conditions and when bacterial pressure is present. Matures early for a main season hot set variety. Ideal for home gardens and fresh markets. Strong, vigorous plants produce high yields. Intermediate resistance to Gray Leaf Spot and Tomato Yellow Leaf Curl Virus. Determinate.

#00314. (A) pkt. (10 seeds) \$5.25 \$5.15