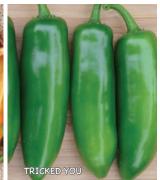

# TRICKSTER

#### **Trickster Hybrid Pepper**

80 days. Love the flavor of jalapeños, but just can't take the heat? If so, then give this heatless imposter a chance! Large, dark green fruits have a uniform, cylindrical shape, grow approx. 3¾ to 4½" long and mature to red. Firm fruits have thick walls and are great for using fresh or for pickling. Medium to large plants are vigorous and produce high yields. Highly resistant to Bacterial Leaf Spot Races 1-3. #09309. (A) pkt. (10 seeds) \$4.25