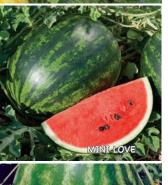

Hardy to -30°F. Ships in 3" pots. Zones 4-9.

#30280. \$19.95 each; 3+ \$17.95 each; 6+ \$15.95 each

## Improved Meyer Lemon Tree 🙌



Enjoy fresh citrus all year, even in northern locations. A cross between a lemon and a mandarin orange. Easy-togrow with the ability to bloom and set fruit all year. Fragrant, white flowers are followed by large, orange-yellow fruits perfect for juicing, cooking and baking. Trees rarely exceed 5 ft. tall. Place in a sunny location. Move inside to a well lit room before the first hard frost. Heavy yielding trees are selfpollinating and bear fruit in 1 to 2 years. Ships in gallon pots. Zones 9-10. Cannot ship to AK, AL, AZ, CA, FL, HI or TX. #30970. \$46.95 each; 3+ \$44.95 \$42.95 each























Visit Our Website at www.totallytomato.com











## **Faerie Hybrid Watermelon**

**60 days. 2012 AAS Winner.** Creamy-yellow rinds have thin stripes and sweet, pink-red flesh with a high sugar content and crisp texture. Slightly oval, 7 by 8" melons weigh just 4 to 6 lbs. each. Vines are vigorous, yet spread only to 11 ft., so it takes up less garden space. Disease tolerant. Prolific yielder.

#04110. (A) pkt. (20 seeds) \$8.45 \$7.75

## Gold in Gold Hybrid Watermelon

**70 days. 2017 AAS Winner.** Excellent tasting, bright yellow fruits have gold stripes and golden-orange, crisp flesh with a high sugar content. Oblong melons, 11 to 16 lbs., have strong rinds that resist cracking or bursting. A perfect icebox melon. Early and high yielding with improved disease resistance.

#04119. (A) pkt. (25 seeds) \$6.05 \$5.85

## Mini Love