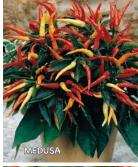

** 

DID YOU KNOW... Cucumber beetles are responsible for spreading Bacterial Wilt disease to cucumbers?
Management relies on removing host weed plants and using products such as Bug Buster-0 (pg. 65) or Sticky Strip Insect Traps (visit our website) to monitor for adult beetles.

#### **Bush Crop**

**62 days.** Compact, bushy plants produce 6 to 8" fruits that are deliciously crisp and tender. Perfect for containers or small garden spaces as vines are short. An excellent pickling variety. Scab resistant.

#02210. (A) pkt. (50 seeds) \$3.75 \$3.45

## **Bush Pickle**

**50 days.** Compact vines produce 3 to 4" fruits that make tasty, crisp, whole pickles. Vines are compact, yet very prolific. Perfect for small gardens and containers. **#02220.** (A) pkt. (50 seeds) \$3.65



































## **Diamant Hybrid**

**47 days.** Attractive fruits have a crisp texture and a fresh, mildly sweet flavor that is great for both fresh eating and pickling. Dark green, 4 to 5" fruits are nearly smooth, have very small, white spines and ripen early. Compact plants are parthenocarpic, so they don't require pollination to set fruit. Produces abundantly over a long season. Resistant to Downy and Powdery Mildew, Cucumber Mosaic Virus and Cucumber Scab.

#02014. (A) pkt. (15 seeds) \$5.25 \$4.95



**58 days. 2002 AAS Winner.** All-female, parthenocarpic variety. Very crisp, sweet, bitter-free and ideal for slicing. Fruits are spineless and bright green, with glossy tender skins. Burpless and seedless. Best harvested at 4 to 8". Very disease resistant.

#02108. (A) pkt. (20 s