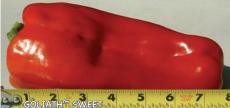

#### 

**76 days.** Variety Cabernet. If you've grown to love the Goliath™ family of superb tomatoes you'll really appreciate this sensational sweet bell, one of the largest yet! Massive, 4-lobed fruits set well under a variety of conditions. Vigorous plants develop huge, elongated, thick-walled bells measuring 4" wide by 7" long, with plenty of substance and terrific flavor! Left on the plants, fruits will turn from green to dark red and contain more Vitamin C than oranges! Photo courtesy of The Ervin Walter family in Cresco, lowa.

#00005. (A) pkt. (30 seeds) \$4.55 \$4.25

wide, mature from green to red and yield better than other hot peppers under cool growing conditions. Widely adaptable with good disease resistance. #00008. (A) pkt. (20 seeds) \$3.95 \$3.85 (V) 100 seeds \$10.95 \$9.95