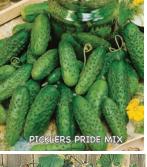

spined fruits can also be enjoyed fresh in salads and slaws. Crisp with a sweet flavor. Semi-vining plants can be grown in the garden or in staked patio containers. Very easy-to-grow, produces quickly and is resistant to Scab, Cucumber Mosaic Virus and tolerant to Powdery Mildew.

#02031. (A) pkt. (30 seeds) \$3.75 \$3.65

DID YOU KNOW... Powdery Mildew is the most commonly occurring disease on cucumbers? Avoiding it is easy by following these tips: choose resistant varieties, prevent water stress by heavy mulching and consistent watering, carefully pick off infected leaves as soon as they appear and apply a

preventative fungicide before outbreaks occur. Try Monterey Garden Phos™ on the Order Form.

## **Dill Dukat Herb**



#02252. (A) pkt. (1,000 seeds) \$3.95 \$3.55



























## **Patio Snacker Hybrid**

39 days. Dark green fruits grow approx. 6 to 8" long by 1 to 2" wide, have a good flavor, crunchy texture and a bitter-free peel great for straight-from-the-vine eating. Controlled, yet vigorous, short branching vines are a great fit for small gardens or in large containers with a small trellis. Free-flowering, monoecious plants are high yielding with continuous harvests.

#02032. (A) pkt. (15 seeds) \$5.35 \$4.95

## **Pick A Bushel Hybrid**

50 days. 2014 AAS Regional Winner (Heartland, Great Lakes). Be prepared to pick lots of cukes from these compact plants. Medium green, white-spined fruits are sweet, firm and crisp. Pick at 3" gherkin size for great pickles or allow to grow to 6" for slicing fresh in salads. Semi-bush vines grow only 24" tall. Wel