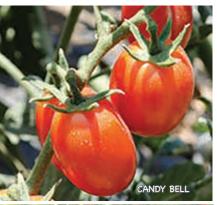

Candy Bell Hybrid Tomato 65 days. With a Brix over 9, this newcomer is described as being as sweet as candy. Grape-shaped, bright red fruits are virtually seedless, firm, weigh approx. ½ oz. and have a pleasant texture. Plants are vigorous and hold up well to harsh weather conditions. Good crack tolerance. Determinate. #00151. (A) pkt. (10 seeds) \$5.25