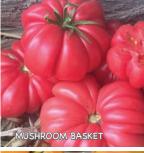

s actor and singer. Indeterminate.

#00540. (A) pkt. (30 seeds) \$3.95 \$3.65

#### Persimmon

80 days. Great flavor and eye appeal! Large, plump, golden-orange fruits average 1 to 2 lbs., have few seeds and are meaty, with a delicious flavor. Vigorous plants produce good yields. Indeterminate.

#00542. (A) pkt. (30 seeds) \$3.35 \$3.25

(D) 1/32 oz. \$8.95 \$7.95

## Pineapple (?)

**85-90 days.** Enormous, uniquely-patterned, striped fruits will be the center of attention. Beefsteak-type fruits easily grow

5" and larger, are orange-yellow with red streaks inside and out and no green shoulders. Meaty flesh has a nice mild flavor. Heavy-foliaged plants produce good yields. Indeterminate.

#00553. (A) pkt. (30 seeds) <del>\$3.75</del> **\$**3.45 (G) 250 seeds <del>\$7.95</del> \$6.95





























## Genuine Classic Flavor ...

#### Ponderosa Pink

**80 days.** Extra-large, up to 1 lb., beefsteak-type fruits are like Ponderosa Red, but rosy-pink. Almost seedless, with low acidity and meaty flesh. Indeterminate.

#00577. (A) pkt. (50 seeds) \$3.95 \$3.55 (F) 1/16 oz. \$9.95 \$6.95

#### Ponderosa Red

80 days. This old-time favorite is an extra-large, up to 1 lb., beefsteak-type with mild flavor. Almost seedless, with low acid, solid, meaty, deep red flesh. Vigorous vines produce heavily. Indeterminate.

#00580. (A) pkt. (50 seeds) \$3.35

#### **Pruden's Purple**

75 days. Large, 10 oz. to 1 lb., dark pink, nearly purple fruits mature guite early and have the same delicious flavor and good production that heirlooms are known for. Crack resistant. Potato leaf