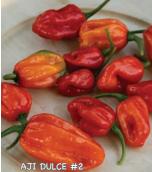

#00416. (A) pkt. (10 seeds) \$4.25

100 days. Named for their resemblance to Scottish caps and sometimes called the Scotty Bon or Bonny Pepper. Don't be fooled by their unique, citrusy/fruity flavor – it's accompanied by some pretty extreme heat with a Scoville rating of 100,000 to 350,000 units which is similar to a habanero pepper. Wrinkled, fiery fruits have thin skins, grow to approx. 11/2" each and make the perfect addition to Caribbean jerk dishes, hot sauces and salsas. Great for containers. Vigorous, compact plants grow 24 to 36" tall and are loaded with fruits.

Also known as Jamaican Red. Fruits ripen from green to bright red. #09284.

#### **Yellow**

Also known as Jamaican Yellow. Fruits ripen from green to yellow. #09285.

Prices, above 2, per variety: (A) pkt. (30 seeds) \$3.45