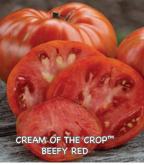

#00283. (A) pkt. (30 seeds) \$3.75 \$3.45 (D) 1/32 oz. \$9.95 \$8.95

#### **German Johnson Pink**

**75-80 days.** A potato leaf version of the heirloom German Johnson. Vigorous vines produce mildly-flavored, meaty, rough, 12 to 24 oz. fruits with pink skins, yellow shoulders and low acid. May contain a small percentage of regular leaf plants. Highly rated for flavor and yield. Indeterminate.

#00289. (A) pkt. (30 seeds) \$3.45 \$3.35 (D) 1/32 oz. \$7.95 \$6.95

#### "TOP 10" COLLECTION

One packet each of Beefmaster (pg. 12), Beefsteak (pg. 22), Big Zac (pg. 12), Brandywine (pg. 22), Burpee's Big Boy (pg. 13), Delicious, Goliath (pg. 10), Kentucky Beefsteak (pg. 24), Oxheart Giant (pg. 25) & Park's Whopper Improved (pg. 15). #00886(X). 10 pkts. for just \$31.75. Save 25%!

































# **Heirlooms... All-Around Goodness!**

Giant Belgium (N

82-90 days. One of our most popular heirlooms. Huge, sweet fruits average 1 to 2 lbs. and have weighed in at nearly 5 lbs.! Dark pink fruits have smooth blossom ends and a low acid, mild flavor that's so sweet some growers use them to make wine. Solid meat and size means one slice per sandwich! Indeterminate.

#00299. (A) pkt. (30 seeds) \$3.25 \$3.15 (D) 1/32 oz. \$8.95 \$7.95

#### **Granny Cantrell's**

85 days. Original seeds were given to Lettie Cantrell from a World War II soldier returning home from Germany. Beefsteak-type, pink, meaty fruits are slightly flattened and can weigh up to 2 lbs. Delicious, sweet flavor is great for fresh eating, cooking and canning. The perfect one-slicer for sandwiches and b