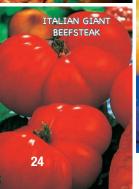

(30 seeds) \$3.75 \$3.45 (D) 1/32 oz. \$9.95 \$8.95

#### **German Johnson Pink**

**75-80 days.** A potato leaf version of the heirloom German Johnson. Vigorous vines produce mildly-flavored, meaty, rough, 12 to 24 oz. fruits with pink skins, yellow shoulders and low acid. May contain a small percentage of regular leaf plants. Highly rated for flavor and yield. Indeterminate.

#00289. (A) pkt. (30 seeds) \$3.45 \$3.35 (D) 1/32 oz. \$7.95 \$6.95

#### "TOP 10" COLLECTION

One packet each of Beefmaster (pg. 12), Beefsteak (pg. 22), Big Zac (pg. 12), Brandywine (pg. 22), Burpee's Big Boy (pg. 13), Delicious, Goliath (pg. 10), Kentucky Beefsteak (pg. 24), Oxheart Giant (pg. 25) & Park's Whopper Improved (pg. 15). #00886(X). 10 pkts. for just \$31.75. Save 25%!

































# **Heirlooms... All-Around Goodness!**

Giant Belgium (N

82-90 days. One of our most popular heirlooms. Huge, sweet fruits average 1 to 2 lbs. and have weighed in at nearly 5 lbs.! Dark pink fruits have smooth blossom ends and a low acid, mild flavor that's so sweet some growers use them to make wine. Solid meat and size means one slice per sandwich! Indeterminate.

#00299. (A) pkt. (30 seeds) \$3.25 \$3.15 (D) 1/32 oz. \$8.95 \$7.95

#### **Granny Cantrell's**

85 days. Original seeds were given to Lettie Cantrell from a World War II soldier returning home from Germany. Beefsteak-type, pink, meaty fruits are slightly flattened and can weigh up to 2 lbs. Delicious, sweet flavor is great for fresh eating, cooking and canning. The perfect one-slicer for sandwiches and burgers. Won a Best