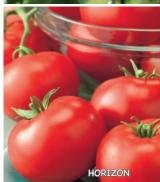

. Indeterminate.

#00366. (A) pkt. (20 seeds) \$4.75 \$4.45

#### Maiden's Gold

**60-75 days.** This gem comes from Ted Maiden of LaFollette, Tennessee, who grew it and saved seeds his father, Ernest Maiden, gave to him in 1964. Ernest grew it in his own garden in Bristol, Virginia, after receiving seeds from his father, Reverend Frank Maiden of Saltville, Virginia, prior to 1956. In 2009 Ted rediscovered

in a box of photos that was packed away while he was serving in the Air Force. Attractive, dark orange, beefsteak-type fruits average 8 to 10 oz., with some weighing up to 1 lb.! Globe-shaped fruits are firm, meaty and juicy with a delicious, mild flavor. Great for fresh eating, canning and making pastes and sauces. High yielding. Indeterminate.

#00446. (A) pkt. (30 seeds) \$3.55













## **Old-Fashioned, Yet Trendy**

60-70 days. An extremely early variety developed by the Morden Experiment Farm in Manitoba for southern Canadian prairies. Fruits are bright red, slightly flattened, good-flavored and weigh about 6 oz. each. Particularly well-suited for extreme northern areas of MT, Dakotas, MN, WI, MI and New England. Determinate. #00448. (A) pkt. (30 seeds) \$3.35

#### Marglobe Improved VF

72 days. This highly adaptable, tasty old favorite produces high yields of globe-shaped fruits on strong vines. Mediumsized, 5 to 8 oz. fruits are uniform, very sweet and thick-walled. Determinate.

#00450. (A) pkt. (50 seeds) \$3.45 \$3.35 (F) 1/16 oz. \$5.95 \$4.95

#### Marion FF GLS

**78 days.** An early rutgers-type heirloom featuring good disease resistance. Medium-lar