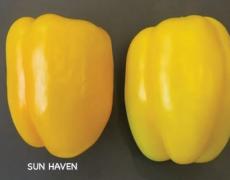

#00368. (A) pkt. (10 seeds) \$4.35

**Sun Haven Hybrid Sweet Pepper** 

70 days green; 80 days mature. Large, blocky, 41/4" by 4" fruits mature from green to golden yellow and can be used at either stage. Attractive bells have smooth skins, crisp, thick walls and are deliciously sweet. Features good setting ability under cool spring conditions. Perfect for small space gardens and containers. Great for farmers markets and home gardens. Highly resistant to Mosaic/Pepper Mottle Virus and Tobacco Mosaic Virus with intermediate resistance to Tomato Spotted Wilt Virus. Early maturing plants have medium-strong vigor and good foliage cover to protect fruits from sunscald. High yielding.

#02834. (A) pkt. (10 seeds) \$4.35

**Burpless Supreme Hybrid Cucumber** 48 days. The mild, delicious flavor and quality of this cucumber reigns supreme! Shiny, dark green, spined fruits have thin skins and average 7 to 8" long by 11/2" in diameter. A gynoecious variety that's virtually seedless and is great for slicing and pickling. Highly resistant to Target Spot and Cucumber Vein Yellowing Virus with intermediate resistance to Cucumber Mosaic Virus and Powdery Mildew. Vigorous plants are very productive.