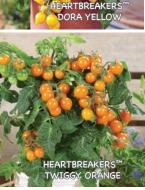

An excellent choice for container gardening. Stocky, dwarf plants, with rugose foliage, grow just 24 to 30" tall and produce loads of golf ball sized, bright red fruits that are round with pointed ends. Tomatoes have a good texture, an exceptional flavor, grow in clusters of 10 or more and weigh about 1 oz. each. In trials, plants exhibited tolerance to Early Blight and Septoria. Bred by Alan Kapuler, Ph.D. of Peace Seeds. Dwarf determinate.

#00282. (A) pkt. (15 seeds) \$3.65

#### **Gold Nugget**

**55-60 days.** Golden-yellow, deliciously sweet, 1" oval fruits are often seedless. Uniform, compact plants are vigorous and grow to just 24" tall. Great for containers. Developed by Dr. James Baggett, OSU. Determinate.

#00306. (A) pkt. (30 seeds) \$3.95 \$3.55



































# **Bold Colors & Big Yields ....**



# HEARTBREAKERS™ HYBRID **(**COLLECTION

70-85 days. Adorable little fruits reveal a lovely heart shape when cut in half. Juicy fruits have tender skins, the perfect sugar to acid ratio and a Brix of 9. Sturdy plants have nicely branched trusses of fruit that lay outside of the foliage for easy visibility and harvest. Great indoors on windowsills, in small gardens, raised beds and in containers or hanging baskets mixed with trailing vegetables or flowers. Plants have excellent vigor and naturally remain dwarf without any pinching or pruning. Produces abundantly. Determinate.

#### **Dora Series**

Fruits grow in trusses of approx. 8 to 10, weigh up to ½ oz. each and are about the size of a quarter. Bred for regrowth after harvest of the first frui