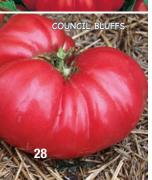

. (30 seeds) \$3.55 \$3.35

## **Medium To Large Favorites** Varieties on pages 27-30

typically grow fruits 6 to 10 oz.



74-85 days. Dates back to the turn of the century and is one of the most popular for sauces and canning. Deep red fruits, about 8 oz., are large for canning types with real tomato flavor. Not overly acidic. Indeterminate.

#00029. (A) pkt. (30 seeds) \$3.35 \$3.25 (G) 250 seeds \$8.95 \$7.95

#### **Arkansas Traveler**

75-85 days. Bred at the University of Arkansas by Joe McFerran as an updated version of this region's famously high quality pink tomatoes. Fruits are rough, medium-sized, about 6 oz., with an excellent, creamy, mild flavor. Highly adaptable. Indeterminate. #00040. (A) pkt. (30 seeds) \$3.25 \$3.15

(F) 1/16 oz. \$7.95 \$6.95





























#### **Bonny Best**

**72 days.** An old-time favorite producing 8 to 10 oz. globed-shaped fruits that are solid and meaty. Highly adaptable and performs especially well in the North. Indeterminate. **#00100.** (A) pkt. (50 seeds) \$3.45 \$3.35

#### **Bush Beefsteak**

**62 days.** The perfect sandwich-sized fruit! Solid-fleshed fruits are a deep, rich red and average 8 oz. Vigorous, bushy plants are high yielders. Determinate.

#00145. (A) pkt. (50 seeds) \$3.95 \$3.55 (F) 1/16 oz. \$9.95 \$8.95

#### Campbell's 33 VFA

**69 days.** Produces medium-early, 7 oz. fruits that are oblate, bright red, with green shoulders and good interior color. Sets fruit well under unfavorable conditions, with tolerance to cracking and good disease resistance. Determinate.

#00150. (A) pkt. (50 seeds) \$