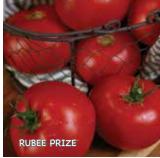

#### RUBEE HYBRID VFFSt SERIES 🖗

Early maturity, great flavor, amazing color, thin, smooth skin, crack resistance and fantastic

disease resistance – this series has it all. All are very good slicers. Highly resistant to Fusarium Crown & Root Rot, Leaf Mold and Tomato Mosaic Virus.

#### Prize

**65 days.** Extra large, 9 to 10 oz. fruits are flattened globeshaped, firm, have light green shoulders and are deep scarlet red at maturity. Sets <u>clusters of 2 to 4</u>, <u>almost seedless fruits</u>.

RUBEE PLUS

RED SNAPPER

Most popular in the series for flavor. Super productive plants have good leaf cover. Compact indeterminate. #00621. Prices, above 4, mix or match: (A) pkt. (10 seeds) \$6.05; 3+ pkts. \$5.45 each