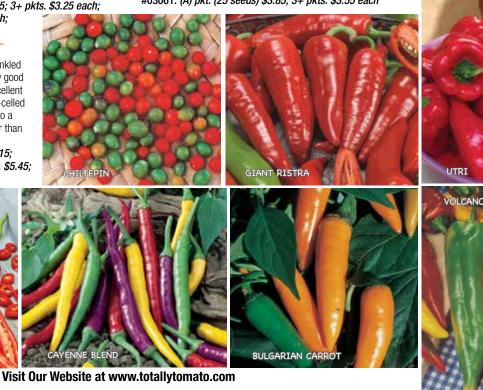

one hot pepper - some continue to rate this variety even higher on the heat scale. Prolific plants produce extremely hot peppers whose small size is very versatile in recipes.

#03024. (A) pkt. (30 seeds) \$3.25; 3+ pkts. \$2.95 each;

(D) 1/32 oz. \$6.95; 2+ \$6.35 each; 4+ \$5.75 each

### Giant Ristra Hybrid 🏼 🦊 🖉

80 days, 2014 AAS Winner, It looks like a pretty, red Marconi pepper, but has the heat of a cayenne with a Scoville rating between 30,000 and 50,000. Elongated, 6 to 7" fruits should be picked when red and are excellent fresh, roasted or dried. Can also be used to make a beautiful ristra of dried peppers. Compact, bushy plants produce high yields of uniform peppers. Easy-to-grow. Tobacco Mosaic Virus tolerant.

#03061. (A) pkt. (25 seeds) \$3.85; 3+ pkts. \$3.55 each











APEÑO SPICE LEMON







### Hot Portugal

65 days. Very hot, thin, red and glossy - this superb variety doesn't do anything halfway! Elongated, curved fruits on 4 ft. plants grow to 7" or more in length. Harvest and use at the green or red stage. #03070. (A) pkt. (30 seeds) \$3.35; 3+ pkts. \$3.05 each; (D) 1/32 oz. \$6.25; 2+ \$5.65 each; 4+ \$5.15 each

### **JALAPEÑO SPICE SERIES**

65 days. Jalapeños are probably the most popular spicy pepper in the world and interest will continue to peak with these NuMex varieties. Bright, colorful peppers, 2 to 3" long by 1" wide, have major eye appeal and will stand out in salsas and other fresh recipes. Plants grow up to 24" and are great for container gardening.

### Lemon

Fruits ripen from green to bright yellow and are mild to medium hot