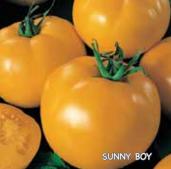

#### Goliath<sup>™</sup> Sunny Hybrid VFN

**70 days.** *Variety Jubilation.* A gorgeous yellow-gold variation on our much-sought-after red Goliath<sup>™</sup> varieties, with plenty to bring to the table in its own right – big juicy fruits, mild and sweet, with a medium-soft texture and a mouth-watering juiciness when ripe. Large, 7 to 8 oz. fruits can be harvested when they first turn yellow, or left on the vine until they reach a brilliant shade of gold. Ideal for those who don't like the highly acidic bite of most red tomatoes and bound to be appreciated by anyone who values eye appeal as much as quality. Vigorous plants continue setting fruits from the bottom up. Indeterminate.

#00004. (A) pkt. (30 seeds) \$3.55; 3+ pkts. \$3.25 each; (D) 1/32 oz. \$10.95; 2+ \$9.95 each; 4+ \$9.05 each

#00009. (A) pkt. (30 seeds) \$3.25; 3+ pkts. \$2.95 each; (D) 1/32 oz. \$11.95; 2+ \$10.95 each; 4+ \$9.95 each