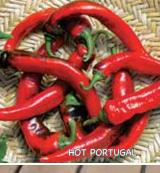

Cowhorn Pepper 🌌

hot sauces. Purchase more!

#03779. (A) pkt. (30 seeds) \$3.95;

75 days. Tapered, thick-walled, 6 to 9" cayenne

from green to bright red. Fruits have a good flavor and are medium hot with an average of 5,000 to

8,000 Scoville units. Great for drying and making

peppers have a curled horn shape and mature

MAGNUN

NEW!

NEW

BREAKERS

ORA ORANGE

NEW!