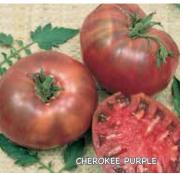

#### Cherokee Carbon 👯

75-80 days. Purple beefsteak fruits, 10 to 12 oz., are full of rich flavor. A cross of Cherokee Purple and Carbon. #00172.