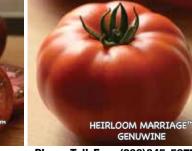

#### Genuwine

70-75 days. Slicing type - a cross of Costoluto Genovese and Brandywine. 101/2 to 111/2 oz. #00279.

Prices, above 3, per variety: (A) pkt. (15 seeds) \$4.95; 3+ pkts. \$4.55 each