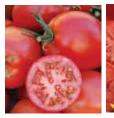

Some of our finest new varieties are award winners - Pink Delicious tomato (right) and Dragonfly pepper (page 5) are among the best of the best for taste, looks and all-around performance! You'll also find Lemon squash (page 5), Rainbow Candy Crush kale and Diamant cucumber (page 4). Although not award winners, they all are pretty terrific!

#### **Pink Delicious Hybrid V Tomato**

74 days. 2022 AAS Regional Winner (Southeast & Heartland)! Ribbed, beefsteak-type fruits are pink, deep oblate shaped and weigh approx. 8 to 11 oz. each. Hefty fruits are full of excellent flavor and much sweeter than typical pink varieties. In trials it produced earlier, had higher yields, more uniform fruits and better crack resistance than comparable varieties. Heavy yielder. Highly resistant to Tomato Mosaic Virus and Gray Leaf Spot. Indeterminate. #00552. (A) pkt. (10 seeds) \$4.95; 3+ pkts. \$4.55 each