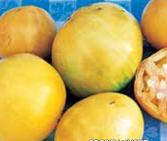

#### **Lemon Summer Squash**

**55 days.** Attractive, 3 to 4 oz. fruits resemble the color and shape of a lemon and are approx. the size of a baseball. Oddly shaped fruits have an excellent flavor and are perfect for frying, sauteeing and chopped up fresh in salads. Vining plants produce heavy yields over a long growing season