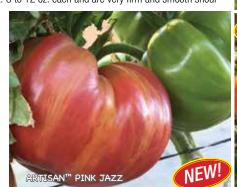

#### Artisan<sup>™</sup> Pink Jazz Tomato

85 days. Beautiful, large, pink beefsteak-type with yellow/gold stripes. Ribbed fruits have a very sweet, rich flavor and often weigh a pound or more each. Fruits are not prone to catfacing. A great variety for specialty markets. Very vigorous vines are relatively resistant to fungal leaf pathogens. Heavy yielder. Indeterminate.

#00039. (A) pkt. (20 seeds) \$3.95; 3+ pkts. \$3.65 each

RED KNIGHT