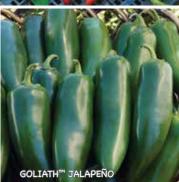

#### ØGoliath™ Jalapeño Hybrid

70-75 days. Giant, 5" by 2", broad shouldered, thick walled beauties mature from a dark, glossy green to scarlet red. Their large size and consistent production all season long makes them ideal for all your slicing, grilling and stuffing needs. Fruits pack good heat with excellent flavor and texture. Scoville rating is 3,000 to 5,000. Resistant to Tobacco Mosaic Virus and Potato Virus Y.

#00006. (A) pkt. (20 seeds) \$5.65; 3+ pkts. \$5.15 each