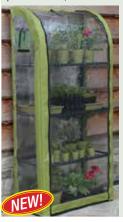

#### Light-Booster Single Plant House

Also see Light-Booster Double Plant House on pg. 63. Ideal for growing a wide variety of plants in seed trays and pots. Reflective, silver foil backing bounces light back onto

plants, increasing light levels by up to 70%, boosting growth for healthier, more robust plants. Protects plants from frost and harsh weather. Double zippered front panel rolls up to provide easy access. Side vents are covered in micromesh preventing overheating. Frame is made of powder coated steel with tough plastic ioints. Extra thick cover is made of tough, longlasting woven fabric and thick, clear plastic. 29.5"W x 63"H x 15.7"D. #52958. \$124.95