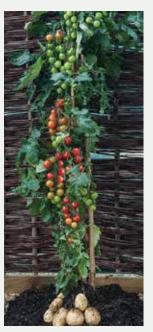

#### Ketchup 'n' Fries® Harvest tomatoes AND potatoes from a single plant!

We are pleased to offer these specialty, hand-grafted plants that have quickly become customer favorites! Since Luther Burbank's experiments in the early 1900's, researchers have explored ways to find a commercially practical way of grafting a tomato plant top onto potato roots. After many years of trials, American grafting leader, SuperNaturals Grafted Vegetables, LLC, has brought Burbank's vision to reality with the release of Ketchup 'n' Fries by TomTato<sup>®</sup>.

Grow plants in the garden or in a patio container (at least 15 gallons or larger) with a 6 to 8 ft. stake or cage – a great variety for maximizing garden space. With a Brix of 10, plants produce possibly the sweetest cherry tomatoes you will ever taste AND delicious potatoes, too! During the growing season, up

to 500 or more cherry tomatoes can be produced. When all the tomatoes have been gathered, cut plant back to ground level and approx. 2 weeks later, harvest up to 41/2 lbs. of tasty, light yellow potatoes! All natural. Non-GMO. Easy-to-grow. Grafted plants will be shipped in 21/4" pots. Please read and follow the special growing instructions included with your plants. #39580.