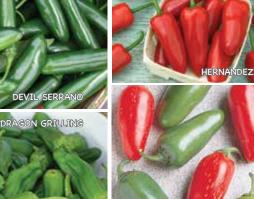

#### Lone Ranger Hybrid Hot Pepper 🏼 🖉

60-75 days. (Patent 11,324,189) A serrano variety with large, light to medium green fruits that maintain their size throughout the entire growing season. Hot, 1 oz. fruits, with a Scoville rating of up to 22,000 units, average 41/2 to 5" long, have thick walls and an extra long shelf life. Great for farmers markets. Plants have excellent cover and good heat setting ability. Highly resistant to Bacterial Spot Races 0-3, 7 and 8. #03051. (A) pkt. (15 seeds) \$3.25; 3+ pkts. \$2.95 each

#### Cumari Verdadeira Yellow Hot Pepper 🥒 🖉

80 days. Pea sized fruits, less than 1/2" long, are sweet and pack a punch of heat as well. From the same family as Scotch Bonnet and Habanero, fruits have a Scoville rating of 40,000. High yielding plants produce small yellow peppers which can be easily seen among the large leaves. Bushy plants are great as an ornamental. Originates from the Cumari region of Brazil.

#### Megatron Hybrid Hot Pepper 🏼 🖉

65 days. (Patent 11,324,190) An exciting, new jalapeño that boasts extra-large, 3 oz. dense fruits that average a whopping 41/2" long! Smooth fruits are firm, mature to a deep red and have a good shelf life. With a Scoville rating of 5,000 to 8,000 units, they have the perfect amount of heat typically associated with jalapeños. Ideal for containers. Strong, compact plants produce high yields and are highly resistant to Tobacco Mosaic Virus and Bacterial Spot Races 0-3, 7 and 8. #03052. (A) pkt. (15 seeds) \$3.25; 3+ pkts. \$2.95 each