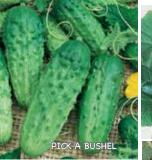

s. Heat tolerant and high-vielding, especially when grown off the ground where light and air can circulate. Superior resistance to Downy Mildew, Powdery Mildew, Anthracnose and Cucumber Mosaic Virus.

#02161. (A) pkt. (20 seeds) \$3.95; 3+ pkts. \$3.65 each

### Suyo Long

60 days. An Asian heirloom burpless cuke that grows up to 16" long. Fruits are delicious, tender, crispy and non-bitter. Excellent for fresh eating or pickling - makes excellent bread and butter pickles. Fruits are spiny when young, become smoother at maturity and tend to curl on one end so trellis vines for straighter cukes. Plants produce excellent yields, are widely adaptable and heat tolerant.

#02167. (A) pkt. (50 seeds) \$3.55; 3+ pkts. \$3.25 each

OUTHERN DELIGHT

### Sweet Slice Hybrid 62 days. Sweet, burpless



TIO SNACKER

CKLERS PRIDE MIX



Phone Toll-Free (800)345-5977



ER DANCE

# All Just Plain Great!

### Sweet Success Hybrid 🧖

58 days. 1983 AAS Winner. The first AAS winning seedless cucumber. For seedless fruits, grow in a greenhouse where it cannot be pollinated. Fruits grow up to  $12^{"}$  long and are slender, with thin, smooth skin. One of the very sweetest – burpless, too! Best when trellised.

#02170. (A) pkt. (15 seeds) \$7.25; 3+ pkts. \$6.55 each; (V) 100 seeds \$30.95; 2+ \$27.95 each; 4+ \$25.45 each

### Tanja

**58 days.** The ultimate burpless cuke. Bitter-free. Slim fruits, up to 14" long, have dark green skins and tender, crisp flesh that has outstanding flavor. A premium home garden slicing cucumber in Europe and widely adapted for successful growing almost anywhere