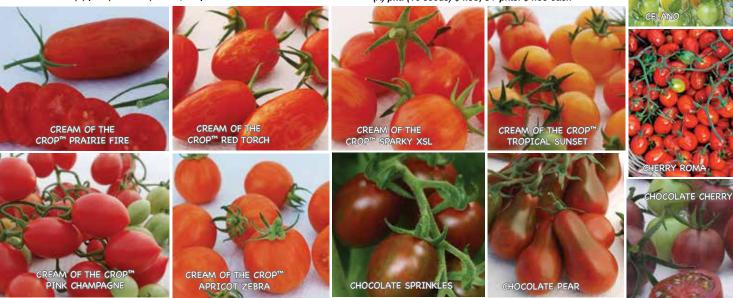

ial favorite! #00773.

Prices, above 4, mix or match: (A) pkt. (20 seeds) \$4.05; 3+ pkts. \$3.65 each

#### **Red Torch**

60-70 days. 2019 AAS Winner. Excellent flavor, great texture and high vields. A standout among other varieties in the specialized market of striped tomatoes. Attractive, oblong, 11/2" fruits are red with golden stripes and weigh up to 1½ oz. each. Early and high yielding. #00615.

#### Sparky XSL

60-70 days. 2019 AAS Regional Winner (Heartland). One of the few Xtended Shelf Life cherries available to home gardeners. Attractive, striped, round fruits weigh 1 oz., are 11/4" in diameter and very sweet with an average Brix of 8.5. Early and prolific. Well-suited for market growers. #00667.

Prices, above 2, mix or match: (A) pkt. (10 seeds) \$4.95; 3+ pkts. \$4.55 each



Visit Our Website at www.totallytomato.com





BRAVEHEART





CANDYLAND RED



### **Bold Colors & Big Yields ....**

resistance to Root-Knot Nematodes and Tomato Yellow Leaf Curl Virus. Indeterminate.

See Tomato Disease Code Key on page 9

CUPID

ELLA BELLA

FANTASTICO

FIRE FLY

#### Cupid Hybrid FASt BS 🧖

Crokini Hybrid FT LB

66 days. There are a lot of good grape tomatoes on the market, but Cupid advances to the next level in the areas of quality, flavor, yields and holding ability. Meaty, bright red fruits are nearly as firm as Roma types and are quite crack resistant. Vigorous plants set loads of fruit in long trusses for a long season that begins early and due to a very high level of disease resistance, continues right up until frost. Indeterminate.

#00208. (A) pkt. (10 seed