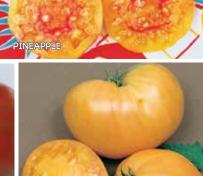

#### **Lemon Summer Squash**

**55 days.** Attractive, 3 to 4 oz. fruits resemble the color and shape of a lemon and are approx. the size of a baseball. Oddly shaped fruits have an excellent flavor and are perfect for frying, sauteeing and chopped up fresh in salads. Vining plants produce heavy yields over a long growing season