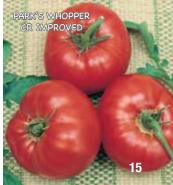

#### Park's Whopper CR Improved Hybrid VFFN

**65 days.** Earlier and tastier than the original Whopper, with big, red, 4" fruits that have improved disease and crack resistance, as well as a more uniform fruit size. You'll start harvesting early and pick until frost! A popular choice for fresh markets and home gardens. Vigorous, stocky plants. Indeterminate. **#00533.** (*A*) *pkt.* (30 seeds) \$5.95; 3+ *pkts.* \$5.45 each; (*G*) 250 seeds \$37.95; 2+ \$34.45 each; 4+ \$31.45 each