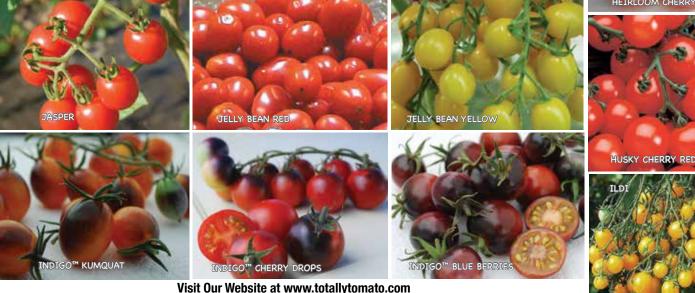

#### Indigo<sup>™</sup> Dancing With Smurfs Tomato

85 days. An unusual blue, 1 to 11/2" cherry tomato with attractive red flesh. Fruits grow in clusters, are mature when they are red with dark purple blushing, have a nice flavor and are excellent keepers. A standout Indigo variety in Wisconsin trials. High yielding. Exhibits some tolerance to Late Blight, Indeterminate.

#00363. (A) pkt. (20 seeds) \$4.25; 3+ pkts. \$3.85 each