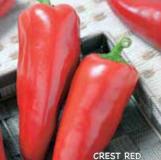

Cowhorn Pepper 🌌

hot sauces. Purchase more!

#03779. (A) pkt. (30 seeds) \$3.95;

75 days. Tapered, thick-walled, 6 to 9" cayenne

from green to bright red. Fruits have a good flavor and are medium hot with an average of 5,000 to

8,000 Scoville units. Great for drying and making

peppers have a curled horn shape and mature

MAGNUN

NEW!

NEW

BREAKERS

ORA ORANGE

NEW!