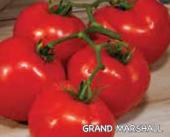

#### **Grand Marshall Hybrid VFFA**

78 days. Attractive, large to extra large, 10 to 14 oz. beefsteak-type fruits are firm, smooth shouldered, deep oblate shaped and grow in clusters of 2 to 3. Mild flavored fruits have the perfect balance of acid to sugar ratio. Bred to have good performance under hot conditions and when bacterial pressure is present. Matures early for a main season hot set variety. Ideal for home gardens and fresh markets. Strong, vigorous plants produce high yields. Intermediate resistance to Gray Leaf Spot and Tomato Yellow Leaf Curl Virus. Determinate.

#### #00314. (A) pkt. (10 seeds) \$5.45; 3+ pkts. \$4.95 each