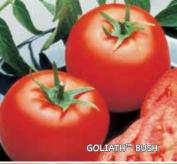

#### Goliath<sup>™</sup> Bush Hybrid VF

**68 days.** This remarkable tomato has continued to gain in popularity since its introduction! Specially developed for patio gardeners and those with limited garden space and unsurpassed by any other bush variety. Its attractive, compact plants grow up to 3½ ft. tall and have a patio look ... the surprise is their huge, red, 3 to 4" fruits packed with flavorful meat and high sugar content. Bears consistently up to frost and needs little staking. Determinate.

#00002. (A) pkt. (30 seeds) \$4.35; 3+ pkts. \$3.95 each; (D) 1/32 oz. \$13.95; 2+ \$12.95 each; 4+ \$11.95 each