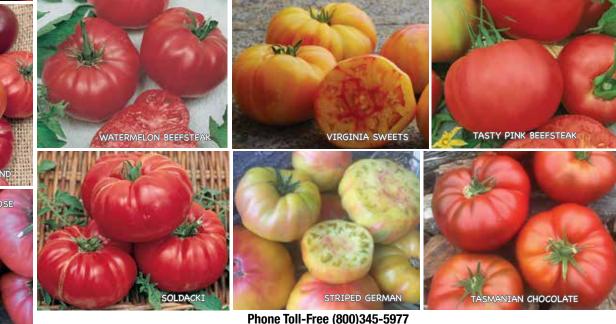

acid. Perfect for salads, slicing and cooking. Heavy yields. Indeterminate.

#00801. (A) pkt. (30 seeds) \$3.55; 3+ pkts. \$3.25 each

#### Watermelon Beefsteak

**75 days.** An heirloom from the 1800's, with good, old-fashioned flavored fruits weighing 2 lbs. or more. Pink-skinned and very mild with purplish-red flesh. Indeterminate. **#00803.** (*A*) *pkt.* (*30 seeds*) *\$3.55; 3+ pkts. \$3.25 each;* (*D*) *1/32 oz. \$6.95; 2+ \$6.35 each; 4+ \$5.75 each* 

75 days. Poland sends us this heirloom variety, memorable for its low acid and intensely sweet flavor. Dark pink fruits, flattened in shape, weigh about 1 lb. and are packed with firm flesh inside thin skins. Indeterminate. #00663. (A) pkt. (30 seeds) \$3.55; 3+ pkts. \$3.25 each; (D) 1/32 oz. \$6.95; 2+ \$6.35 each; 4+ \$5.75 each





RAINBOW BEEFSTEAK BLEND



#### Wherokowhai

75 days. Also known as Lucky Cross Dwarf. A unique dwarf variety that produces large, 8 to 12 oz. beefsteak-type fruits with an excellent sweet flavor. Sturdy plants, with dark green rugose foliage, grow just 2 to 3 ft. tall and are loaded with fruit. Great for small spaces and container gardening. Wherokowhai means red/yellow in the native New Zealand language and is pronounced fer-dow-co-fi. Developed by the Dwarf Tomato Project. Dwarf Indeterminate. #00429. (A) pkt. (20 seeds) \$4.75; 3+ pkts. \$4.35 each

#### WILD BOAR SERIES

An introduction from Brad Gates, a small organic farmer, tomato breeder and grower of heirlooms since 2000. Mr. Gates, owner of Wild Boar Farms, has bred numerous tomatoes, hand picking his varieties based on flav