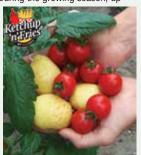

#### Ketchup 'n' Fries® Harvest tomatoes AND potatoes from a single plant!

We are pleased to offer these specialty, hand-grafted plants that have quickly become customer favorites! Since Luther Burbank's experiments in the early 1900's, researchers have explored ways to find a commercially practical way of grafting a tomato plant top onto potato roots. After many years of trials, American grafting leader, SuperNaturals Grafted Vegetables, LLC, has brought Burbank's vision to reality with the release of Ketchup 'n' Fries by TomTato<sup>®</sup>.

Grow plants in the garden or in a patio container (at least 15 gallons or larger) with a 6 to 8 ft. stake or cage – a great variety for maximizing garden space. With a Brix of 10, plants produce possibly the sweetest cherry tomatoes you will ever taste AND delicious potatoes, too! During the growing season, up

to 500 or more cherry tomatoes can be produced. When all the tomatoes have been gathered, cut plant back to ground level and approx. 2 weeks later, harvest up to 41/2 lbs. of tasty, light yellow potatoes! All natural. Non-GMO. Easy-to-grow. Grafted plants will be shipped in 21/4" pots. Please read and follow the special growing instructions included with your plants. #39580.