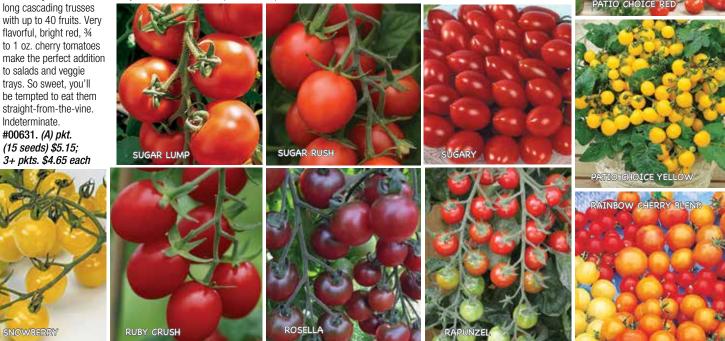

Indeterminate.

#00684. (A) pkt. (30 seeds) \$3.45; 3+ pkts. \$3.15 each

### Sugar Rush Hybrid FT

**50-55 days.** Super-sweet, <sup>3</sup>⁄<sub>4</sub> to 1<sup>1</sup>⁄<sub>4</sub>" elongated fruits have a Brix of 8 to 9, grow on long trusses, are firm and have a great crunch. Plants are early maturing, very productive and grow up to 84". Indeterminate.

#00676. (A) pkt. (20 seeds) \$5.35; 3+ pkts. \$4.85 each

### **Sugary Hybrid**

**80 days. 2005 AAS Winner.** Sugary stands out as something really special in the world of cherry tomato competitions. Supersweet, juicy, 2 oz. fruits, have appealing, reddish-pink skins. Huge yields of oval-shaped, slightly pointed fruits set continuously. Semi-determinate.

#00680. (A) pkt. (15 seeds) \$4.35; 3+ pkts. \$3.95 each





ORANGE ZINGER





Visit Our Website at www.totallytomato.com







# SUNGOLD

SUNGOLD SELECT

### With Big Flavor! Sun Dried Cherry Hybrid

**60-65 days.** If you love sun dried tomatoes but don't like paying those high supermarket prices, you'll want to give this variety a try! Make your own in the comfort of your home – it's more affordable AND you can control the ingredients. Round, red, 1 oz. sweet cherries with a Brix of 6 are produced in trusses that can be dried right on the vines, hung outside to dry or slow roasted in the oven. High yielding plants produce hundreds of fruit during the season. Indeterminate. **#00701.** (*A*) pkt. (20 seeds) \$3.95; 3+ pkts. \$3.65 each

### Suncherry Extra Sweet Hybrid FT

**55-60 days.** No hors d'oeuvre tray or salad will be complete without this bite-size del