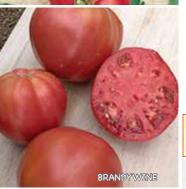

man Green LB

80 days. Heirloom beefsteak with a deliciously sweet flavor enhanced by a spicy undertone. Globe-shaped, 12 to 16 oz. fruits have light green, smooth skins at maturity and just a hint of yellow. Flesh is green blushed with pink, meaty and flavorful. Makes interesting juice! Indeterminate.

#00043. (A) pkt. (30 seeds) \$3.05; 3+ pkts. \$2.75 each; (D) 1/32 oz. \$7.95; 2+ \$7.25 each; 4+ \$6.55 each











RED RACE



ABRAHAM LINCOLN





80 days. Large, flattened, solid, meaty, juicy, brilliantly red fruits are slightly ribbed and weigh up to 2 lbs. each. An excellent slicer, with a rich, sub-acid flavor. Indeterminate.

#00065. (A) pkt. (50 seeds) \$3.75; 3+ pkts. \$3.45 each; (F) 1/16 oz. \$8.95; 2+ \$8.15 each; 4+ \$7.35 each

#### **Black From Tula**

Beefsteak









BRANDY WINE BLACK

80-85 days. A robust Russian heirloom and one of the largest of the dramatic blacks with dark, greenish-black shoulders on dark, brownish-red, slightly flattened fruits that grow 3 to 5" in diameter. Full-flavored, chocolate-brown flesh, with green gel, is rich and satisfying. Performs well in dry conditions. Indeterminate.

#00094. (A) pkt. (30 seeds) \$3.35; 3+ pkts. \$3.05 each; (D) 1/32 oz. \$6.75; 2+ \$6.15 each; 4+ \$5.55 each

Black Krim LB 🔰

**69 days.** A most unusual novelty. Fruits, 8 to 12 oz., are a dark, deep red (almost a shiny black) with heavy green shoulders. Interior is a deep, reddish-green color. Sweet and tasty. Indeterminate. **#00095.** (*A*) *pkt.* (*30 seeds*) *\$3.05; 3+ pkts. \$2.75 each;* (*D*) *1/32 oz. \$7.25; 2+ \$6.55 each; 4+ \$5.95 e