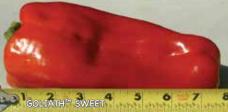

#### Goliath<sup>™</sup> Sweet Hybrid

Perfectly Pink Hybrid FN

Sweet Snax Hybrid VF

Indeterminate.

71 days. Variety Cabernet. If you've grown to love the Goliath™ family of superb tomatoes you'll really appreciate this sensational sweet bell, one of the largest vet! Massive, 4-lobed fruits set well under a variety of conditions. Vigorous plants develop huge, elongated, thick-walled bells measuring 4" by 7", with plenty of substance and terrific flavor! Left on the plants, fruits will turn from green to dark red and contain more Vitamin C than oranges! Photo courtesy of The Ervin Walter family in Cresco, Iowa. #00005. (A) pkt. (30 seeds) \$4.95; 3+ pkts. \$4.55 each