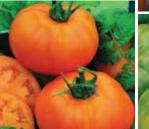

#### **Buffalosun Hybrid VFFF**

70 days. 2020 AAS Regional Winner (Northeast/Southeast). The unique yellow with red/orange flame coloration is as beautiful on the outside as it is on the inside with its nicely marbled interior. Ribbed, flattened, 18 to 24 oz. huge, beefsteak-type fruits have a better texture, better crack resistance and higher yields than comparable yellow varieties. Sweet, tender flesh has the look of an heirloom without the mushiness often associated with them. In AAS trials it outlasted similar varieties when disease hit in late summer. Intermediate resistance to Late Blight. Indeterminate. #00118. (A) pkt. (10 seeds) \$6.25; 3+ pkts. \$5.65 each