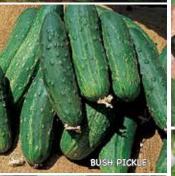

#### **Bull Nose Bell Pepper**

**65-80 days.** An heirloom dating back to the 1800's. Crisp, 3 to 4-lobed, glossy bells ripen from green to red, have an excellent flavor and can be used at any stage. Peppers grow 3 to 4" and are great fresh, stuffed and pickled. Very productive, extra sturdy plants.