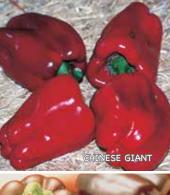

ing fruits weigh approx. 3½ to 4½ oz. and have a sweet flavor with a crisp texture – perfect for fresh eating at any stage of ripeness. Green fruits are ready for harvest in 55 to 60 days. Great for containers. **#03123.** (*A*) *pkt.* (*10 seeds*) *\$5.05; 3+ pkts. \$4.55 each* 

### **Chablis Hybrid**

60 days. Early maturity means early rewards from this easy-care variety. Produces blocky, 4" by 3" fruits on plants 18 to 24" tall.

Weighty fruits are super sweet, with thick walls that hold their shape. Popular for fresh salsa, salads, frying, stuffing, roasting and pickling. High yields ripen from white to orange to brilliant red. Resistant to Tobacco Mosaic Virus and Bacterial Leaf Spot. #03129. (A) pkt. (30 seeds) \$3.95; 3+ pkts. \$3.65 each













CANDY CANE CHOCOLATE CHERRY





EARLY SUMMER





ENCORE

EXCURSION II



90 days. A mild, mid-season type perfect for home gardens. Produces uniformly large fruits that have a blocky bell shape and thick walls - ideal for stuffing. Sweet flavored and ripens to a brilliant cherry red color, each averaging 4 to 5" across and 6" in length.

#03128. (A) pkt. (30 seeds) \$3.55; 3+ pkts. \$3.25 each; (D) 1/32 oz. \$8.95; 2+ \$8.15 each; 4+ \$7.35 each

### **Chocolate Beauty Hybrid**

85 days. One-of-a-kind variety! High quality, flavorful, mediumlarge, very smooth 3 and 4-lobed fruits mature from green to a very attractive chocolate color. Resists Tobacco Mosaic Virus. #03132. (A) pkt. (30 seeds) \$6.25; 3+ pkts. \$5.65 each

### **Early Summer Hybrid**

68-73 days. Beautiful golden-yellow fruits will impress even the pi