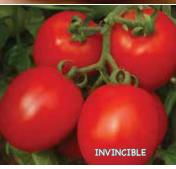

#### **Pink Delicious Hybrid V Tomato**

74 days. 2022 AAS Regional Winner (Southeast & Heartland)! Ribbed, beefsteak-type fruits are pink, deep oblate shaped and weigh approx. 8 to 11 oz. each. Hefty fruits are full of excellent flavor and much sweeter than typical pink varieties. In trials it produced earlier, had higher yields, more uniform fruits and better crack resistance than comparable varieties. Heavy yielder. Highly resistant to Tomato Mosaic Virus and Gray Leaf Spot. Indeterminate. #00552. (A) pkt. (10 seeds) \$4.95; 3+ pkts. \$4.55 each