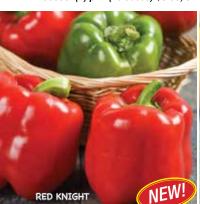

#### **Red Knight Hybrid Bell Pepper**

66 days. One of our earliest maturing X3R® disease resistant (see pg. 41) bells. Big, blocky, thick-walled fruits are approx. 41/2" by 41/2" and can be harvested green when they are mild or left to mature to bright red for an almost sugary flavor. Perfect for stir-frying, stuffing, roasting or grilling. Widely adaptable. Highly resistant to Potato Y Virus. #03209. (A) pkt. (15 seeds) \$4.75; 3+ pkts. \$4.35 each