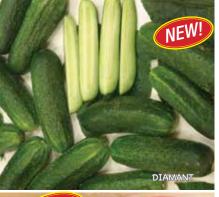

#### **Diamant Hybrid Cucumber**

**47 days.** Attractive fruits have a crisp texture and a fresh. mildly sweet flavor that is great for both fresh eating and pickling. Dark green, 4 to 5" fruits are nearly smooth, have very small, white spines and ripen early. Compact plants are parthenocarpic, so they don't require pollination to set fruit. Produces abundantly over a long season. Resistant to Downy and Powdery Mildew, Cucumber Mosaic Virus and Cucumber Scab. #02014. (A) pkt. (15 seeds) \$4.55; 3+ pkts. \$4.15 each