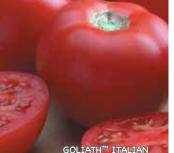

#### Goliath<sup>™</sup> Italian Hybrid VFFNTA

**76 days.** Variety Boy-Oh-Boy. One of our most versatile Goliaths<sup>TM</sup>! Adds robust flavor to all your favorite dishes. Firm, 8 oz. beefsteaktype fruits, with excellent flavor, turn from apple green with green shoulders to bright red at maturity. Vigorous plants have strong disease resistance. Indeterminate.

#00007. (A) pkt. (30 seeds) \$3.55; 3+ pkts. \$3.25 each; (D) 1/32 oz. \$11.95; 2+ \$10.95 each; 4+ \$9.95 each