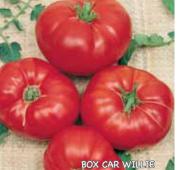

erman Green LB

80 days. Heirloom beefsteak with a deliciously sweet flavor enhanced by a spicy undertone. Globe-shaped, 12 to 16 oz. fruits have light green, smooth skins at maturity and just a hint of yellow. Flesh is green blushed with pink, meaty and flavorful. Makes interesting juice! Indeterminate.

#00043. (A) pkt. (30 seeds) \$3.05; 3+ pkts. \$2.75 each; (D) 1/32 oz. \$7.95; 2+ \$7.25 each; 4+ \$6.55 each











RED RACE



ABRAHAM LINCOLN





80 days. Large, flattened, solid, meaty, juicy, brilliantly red fruits are slightly ribbed and weigh up to 2 lbs. each. An excellent slicer, with a rich, sub-acid flavor. Indeterminate.

#00065. (A) pkt. (50 seeds) \$3.75; 3+ pkts. \$3.45 each; (F) 1/16 oz. \$8.95; 2+ \$8.15 each; 4+ \$7.35 each

#### **Black From Tula**

Beefsteak









BRANDY WINE BLACK

80-85 days. A robust Russian heirloom and one of the largest of the dramatic blacks with dark, greenish-black shoulders on dark, brownish-red, slightly flattened fruits that grow 3 to 5" in diameter. Full-flavored, chocolate-brown flesh, with green gel, is rich and satisfying. Performs well in dry conditions. Indeterminate.

#00094. (A) pkt. (30 seeds) \$3.35; 3+ pkts. \$3.05 each; (D) 1/32 oz. \$6.75; 2+ \$6.15 each; 4+ \$5.55 each

Black Krim LB 🔰

**69 days.** A most unusual novelty. Fruits, 8 to 12 oz., are a dark, deep red (almost a shiny black) with heavy green shoulders. Interior is a deep, reddish-green color. Sweet and tasty. Indeterminate. **#00095.** (*A*) *pkt.* (*30 seeds*) *\$3.05; 3+ pkts. \$2.75 each;* (*D*) *1/32 oz. \$7.25; 2+ \$6.55 each; 4+ \$5.95