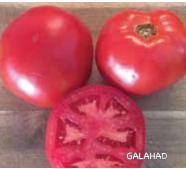

#### Galahad Hybrid VFFFN TSWV LB 👭

75 days. 2020 AAS Winner. If you're having problems growing tomatoes because of Late Blight, then you'll need to try this variety bred from parent lines that are both resistant. Large, round, great tasting, 12 oz, fruits have broad shoulders and are slightly ribbed. Excellent for canning, salsas, sauces and sandwiches. AAS judges agreed that the sweet, meaty flavor is better than that of comparable varieties and boasts good crack resistance. Strong sturdy plants are high yielding and also resistant to Gray Leaf Spot. Determinate.

#00284. (A) pkt. (10 seeds) \$5.75; 3+ pkts. \$5.25 each