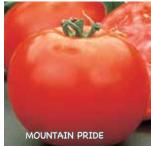

#### **Mountain Pride VFFASt BS**

**70 days.** The first in the Mountain series with 6 oz. fruits that are crack resistant, jointed and green shouldered. Plants are vigorous and uniform. Determinate.

#00496. (A) pkt. (30 seeds) \$3.55; 3+ pkts. \$3.25 each; (D) 1/32 oz. \$8.25; 2+ \$7.45 each; 4+ \$6.75 each