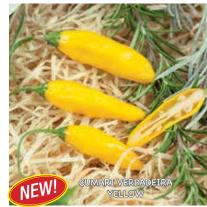

#### Cumari Verdadeira Yellow Hot Pepper 🥒 🖉

80 days. Pea sized fruits, less than 1/2" long, are sweet and pack a punch of heat as well. From the same family as Scotch Bonnet and Habanero, fruits have a Scoville rating of 40,000. High yielding plants produce small yellow peppers which can be easily seen among the large leaves. Bushy plants are great as an ornamental. Originates from the Cumari region of Brazil.

#03014. (A) pkt. (30 seeds) \$3.35; 3+ pkts. \$3.05 each

AAS Winners are varieties that have been tested in trials all over North America? Only a select few receive this award each year for displaying their superior, all-around garden performance!