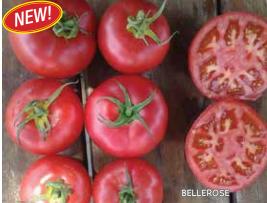

#### **Bellerose Hybrid VFFT Tomato**

70 days. Pink, beefsteak-type fruits are round, firm and weigh approx. 61/2 oz. each. Meaty fruits are juicy and have a nice sweet/acidic balanced flavor. Perfect for fresh eating and canning. Fruits have a long shelf life and exhibit excellent crack resistance. Intermediate resistance to Nematodes, Tomato Yellow Leaf Curl Virus and Tomato Spotted Leaf Virus. Indeterminate.