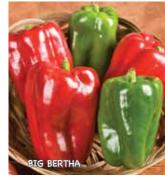

#### 🕨 Big Beef Hybrid VFFNTASt 🦸

**73 days. 1994 AAS Winner.** A miracle of modern breeding. In AAS trials, judges described this variety as "the best tomato yet developed". Smooth fruits are globe-shaped, weighing 9 to 16 oz. Widely adaptable, it's a good choice in virtually any climate, readily overcoming adverse growing conditions. Coupled with oldfashioned, rich flavor, it features bred-in hybrid qualities – colossal fruit size and yield, uniformity and a full spectrum of disease resistance. Indeterminate.

#00075. (A) pkt. (30 seeds) \$6.75; 3+ pkts. \$6.15 each; (G) 250 seeds \$21.95; 2+ \$19.95 each; 4+ \$17.95 each