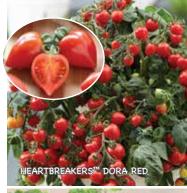

#### **HEARTBREAKERS<sup>™</sup> DORA** Heart breakers **HYBRID SERIES TOMATOES**

70-85 days. Customers who fell in love with Dora Red last season will love these two newcomers just as much! Beautiful, bright orange and yellow fruits weigh up to ½ oz. each, have the same adorable heart shape when cut open and will make the perfect complement to Dora Red. Fruits explode with juicy, sweet flavor, have the perfect sugar to acid ratio and display nicely against lush green foliage. Excellent for small gardens, containers and hanging baskets. Plants remain compact and dwarf without pinching or pruning.

Produces abundantly. Determinate. Orange #00337. Yellow #00338. Prices, above 2, mix or match: (A) pkt. (10 seeds) \$5.75; 3+ pkts. \$5.25 each