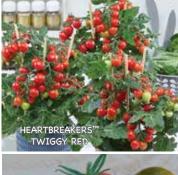

#### **HEARTBREAKERS<sup>™</sup> DORA** Heart breakers **HYBRID SERIES TOMATOES**

70-85 days. Customers who fell in love with Dora Red last season will love these two newcomers just as much! Beautiful, bright orange and yellow fruits weigh up to ½ oz. each, have the same adorable heart shape when cut open and will make the perfect complement to Dora Red. Fruits explode with juicy, sweet flavor, have the perfect sugar to acid ratio and display nicely against lush green foliage. Excellent for small gardens, containers and hanging baskets. Plants remain compact and dwarf without pinching or pruning.

Produces abundantly. Determinate. Orange #00337. Yellow #00338. Prices, above 2, mix or match: (A) pkt. (10 seeds) \$5.75; 3+ pkts. \$5.25 each