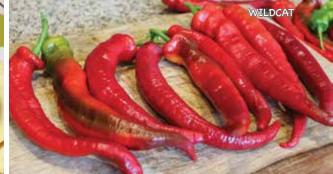

Cowhorn Pepper 🌌

hot sauces. Purchase more!

#03779. (A) pkt. (30 seeds) \$3.95;

75 days. Tapered, thick-walled, 6 to 9" cayenne

from green to bright red. Fruits have a good flavor and are medium hot with an average of 5,000 to

8,000 Scoville units. Great for drying and making

peppers have a curled horn shape and mature

MAGNUN

NEW!

NEW

BREAKERS

ORA ORANGE

NEW!