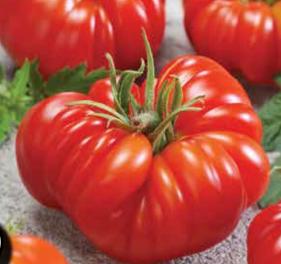

#### **Pink Delicious Hybrid V Tomato**

74 days. 2022 AAS Regional Winner (Southeast & Heartland)! Ribbed, beefsteak-type fruits are pink, deep oblate shaped and weigh approx. 8 to 11 oz. each. Hefty fruits are full of excellent flavor and much sweeter than typical pink varieties. In trials it produced earlier, had higher yields, more uniform fruits and better crack resistance than comparable varieties. Heavy yielder. Highly resistant to Tomato Mosaic Virus and Gray Leaf Spot. Indeterminate. #00552. (A) pkt. (10 seeds) \$4.95; 3+ pkts. \$4.55 each