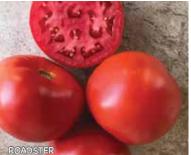

#### **Roadster Hybrid VFFFA TSWV**

**65-70 days.** This candy apple red beauty will turn heads with its glossy, 8 to 12 oz., very firm fruits. Tomatoes have smooth shoulders, are globe-shaped, and have exceptional taste with rich red color inside and out. Plants have a high yield potential and are widely adaptable. Great for container gardening. Resistant to Fusarium Crown & Root Rot with intermediate resistance to Gray Leaf Spot. Determinate.