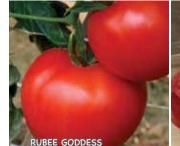

#### RUBEE HYBRID VFFSt SERIES 🖗

Early maturity, great flavor, amazing color, thin, smooth skin, crack resistance and fantastic

disease resistance – this series has it all. All are very good slicers. Highly resistant to Fusarium Crown & Root Rot, Leaf Mold and Tomato Mosaic Virus.

#### Goddess

**60-65 days.** High-quality, 8 to 10 oz. juicy fruits are flattened globe-shaped, firm and have a deep red color at maturity. Productive plants were top performers in trials. Features intermediate resistance to Late Blight. Indeterminate. **#00629.** 