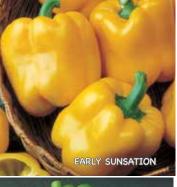

#53321. 48"W x 30'L, \$21.95 each #53322. 48"W x 100'L, \$37.95 each

**Better Boy Hybrid** #00029GV. See pg. 27. #00068GV. See pg. 12.

Goliath™ Hybrid

Wisconsin 55 #00824GV. See pg. 30.

Early Sunsation Hybrid Goliath™ Jalapeño Hvbrid