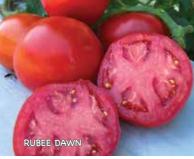

#### RUBEE HYBRID VFFSt SERIES 🖗

Early maturity, great flavor, amazing color, thin, smooth skin, crack resistance and fantastic

disease resistance – this series has it all. All are very good slicers. Highly resistant to Fusarium Crown & Root Rot, Leaf Mold and Tomato Mosaic Virus.

#### Dawn

**57-60 days.** Fruits, 8 to 12 oz., are deep oblate, smooth, firm, have light green shoulders and are deep red. Flavor has a wonderful balance of sweet with a touch of tartness and a hint of floral overtones. Compact indeterminate. **#00628.** 