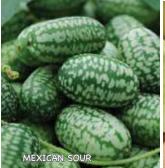

. Fruits have very smooth, deep green skins that require no peeling and flesh that has a crispy crunch and delicious, mild flavor. Parthenocarpic and all-female flowering plants set multiple flowers and fruits per node resulting in terrific yields even under less than optimum conditions. Powdery Mildew tolerant.

#02227. (A) pkt. (10 seeds) \$8.95; 3+ pkts. \$8.15 each

parthenocarpic, have intermediate Powdery Mildew resistance and don't have to be supported but expect higher yields when trellised.



### **Dill Dukat Herb**

70 days. Easy-to-grow and perfect for pickling your favorite cukes. Produces more

RKETER

foliage before forming seeds than other varieties. Flower heads grow up to 10" across. #02252. (A) pkt. (1,000 seeds) \$3.55; 3+ pkts. \$3.25 each















MINI MUNCH





Visit Our Website at www.totallytomato.com

MARTINI





PAINTED SERPEN

PARISIAN GHERKIN



60-65 days. Very tender variety that is excellent for fresh eating right out of the garden. Nearly spineless fruits are 6 to 8" long and 3" wide on strong vigorous vines. Non-bitter, burpless and can be eaten at any stage of growth. For pickles, pick when the fruits are 4 to 6" long.

#02133. (A) pkt. (30 seeds) \$3.55; 3+ pkts. \$3.25 each

### **Painted Serpent**

55-70 days. These unique, Armenian type, burpless cucumbers can grow up to 36" long and curl into snake-like shapes! Fruits are light green with dark green stripes, slender and ribbed with a mild delicious flavor that is best when harvested at 8 to 15". #02138. (A) pkt. (30 seeds) \$3.15; 3+ pkts. \$2.85 each

### **Parisian Gherkin H