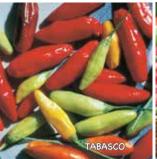

na Reaper, this variety matures up to 2 weeks earlier and some taste testers have rated it hotter - try it if you dare! Features improved plant vigor, fruit uniformity and less days to maturity compared to open-pollinated varieties. Vigorous, uniform and early fruiting with exceptional yields.

#03010. (A) pkt. (5 seeds) \$6.95; 3+ pkts. \$6.35 each

### Bhut Jolokia 👭 🖉

80-85 days. Also known as Ghost Chile. The Guinness Book of World Records hottest pepper in the world from 2007 through 2010 measuring over one million units on the Scoville scale! More than a novelty, these orange-red peppers, which grow up to 31/2" long at maturity, can be used to spice up cuisine but should be eaten with extreme caution and kept away from eyes. #03004. (A) pkt. (10 seeds) \$4.55; 3+ pkts. \$4.15 each



### Super Chili Hybrid

75 days. 1988 AAS Winner. Highly ornamental, semicompact, 24" plants bear 21/2" elongated fruits with plenty of hot chile flavor. Ripens from green to orange and finally to red. Bred for increased yields. Ideal for patio and container gardens - bring plants indoors during severe winters for continuous vields all winter.

#03087. (A) pkt. (30 seeds) \$6.55; 3+ pkts. \$5.95 each; (V) 100 seeds \$12.95; 2+ \$11.95 each; 4+ \$10.95 each

### Tabasco 🤎

80 days. Used for Louisiana's famous, extra-hot Tabasco® sauce since its introduction in 1868. Easily harvested fruits ripen from yellow-green to red. Vigorous and productive. #03094. (A) pkt. (30 seeds) \$3.55; 3+ pkts. \$3.25 each; (D) 1/32 oz. \$6.75; 2+ \$6.15 each; 4+ \$5.55 each

### Thai Dragon Hybrid 🖉

65-70 da