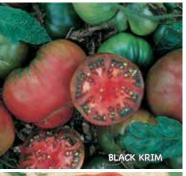

German Green LB

80 days. Heirloom beefsteak with a deliciously sweet flavor enhanced by a spicy undertone. Globe-shaped, 12 to 16 oz. fruits have light green, smooth skins at maturity and just a hint of yellow. Flesh is green blushed with pink, meaty and flavorful. Makes interesting juice! Indeterminate.

#00043. (A) pkt. (30 seeds) \$3.05; 3+ pkts. \$2.75 each; (D) 1/32 oz. \$7.95; 2+ \$7.25 each; 4+ \$6.55 each











RED RACE



ABRAHAM LINCOLN





80 days. Large, flattened, solid, meaty, juicy, brilliantly red fruits are slightly ribbed and weigh up to 2 lbs. each. An excellent slicer, with a rich, sub-acid flavor. Indeterminate.

#00065. (A) pkt. (50 seeds) \$3.75; 3+ pkts. \$3.45 each; (F) 1/16 oz. \$8.95; 2+ \$8.15 each; 4+ \$7.35 each

#### **Black From Tula**

Beefsteak









BRANDY WINE BLACK

80-85 days. A robust Russian heirloom and one of the largest of the dramatic blacks with dark, greenish-black shoulders on dark, brownish-red, slightly flattened fruits that grow 3 to 5" in diameter. Full-flavored, chocolate-brown flesh, with green gel, is rich and satisfying. Performs well in dry conditions. Indeterminate.

#00094. (A) pkt. (30 seeds) \$3.35; 3+ pkts. \$3.05 each; (D) 1/32 oz. \$6.75; 2+ \$6.15 each; 4+ \$5.55 each

Black Krim LB 🔰

**69 days.** A most unusual novelty. Fruits, 8 to 12 oz., are a dark, deep red (almost a shiny black) with heavy green shoulders. Interior is a deep, reddish-green color. Sweet and tasty. Indeterminate. **#00095.** (*A*) *pkt.* (*30 seeds*) *\$3.05; 3+ pkts. \$2.75 each;* (*D*) *1/32 oz. \$7.25; 2+ \$6.55 each; 4+ \$5.