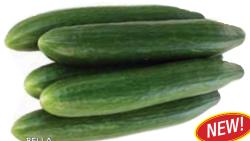

#### **Bella Hybrid Cucumber**

**60 days.** Bitter-free, dark green fruits are uniform, weigh up to 17 oz. and can grow up to 14" long. Attractive fruits are seedless and have an excellent flavor. Ideal for home gardens. Vigorous, parthenocarpic plants produce high yields even during hot weather. Highly resistant to Scab and Target Leaf Spot, with intermediate resistance to Powdery Mildew. **#02107.** (*A*) *pkt.* (*10 seeds*) *\$5.75; 3+ pkts. \$5.25 each* 