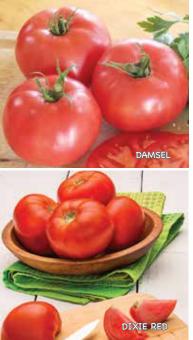

#### **Damsel Hybrid VN LB**

73 days. An outstanding pink beefsteak variety with impeccable heirloom flavor! Uniform fruits weigh up to 12 oz., make an excellent slicer and are perfect in salads. In trials, it was an excellent producer, even in less than ideal conditions. Compact plants grow 4 to 5 ft. Indeterminate. #00218. (A) pkt. (10 seeds) \$5.65; 3+ pkts. \$5.15 each

#### **Dixie Red Hybrid VFFFNA TSWV**

80-90 days. Large firm fruits weigh 11 to 12 oz. each and have a deep oblate-shape. Plumpness, deliciousness and juiciness makes this the perfect choice for fresh salads, in soups or on those tasty BLT's. An early-main season variety bred to perform well in hot, humid climates. Highly resistant to Gray Leaf Spot. Heavy yielder. Determinate. #00221. (A) pkt. (10 seeds) \$4.25; 3+ pkts. \$3.85 each