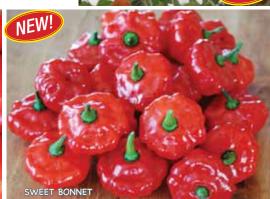

#### Sweet Bonnet Hot Pepper 🥒

**100-120 days.** A sweet spin on the traditional scorching Caribbean Scotch Bonnet. Fruits ripen to a beautiful bright red and have a tropical sweet flesh with the smoky start of a true hot pepper without any real heat – there is a small bit of detectable heat that is milder than a jalapeño. Perfect for using in mild Caribbean recipes for those who love the fruity sweetness of Scotch Bonnets but can't take the heat. **#09283.** (*A*) *pkt.* (*30 seeds*) *\$3.75; 3+ pkts. \$3.45 each* 