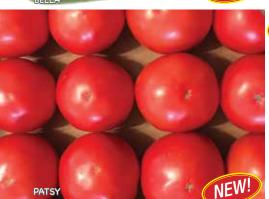

#### Patsy Hybrid VFSt TSWV Tomato

**78 days.** Attractive, round, large to extra-large, 9 to 10½ oz. fruits are deep crimson inside and out and have a delicious, mild flavor. Meaty and somewhat firm with clean blossom ends. Strong plants provide excellent foliage cover to protect fruits. A great variety for multiple harvests with continuous yields. Great for roadside stands. Widely-adaptable for the East Coast. Intermediate resistance to Tomato Yellow Leaf Curl Virus. Determinate.