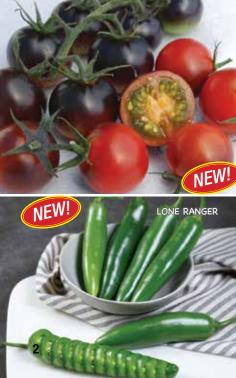

#### Lone Ranger Hybrid Hot Pepper 🏼 🖉

60-75 days. (Patent 11,324,189) A serrano variety with large, light to medium green fruits that maintain their size throughout the entire growing season. Hot, 1 oz. fruits, with a Scoville rating of up to 22,000 units, average 41/2 to 5" long, have thick walls and an extra long shelf life. Great for farmers markets. Plants have excellent cover and good heat setting ability. Highly resistant to Bacterial Spot Races 0-3, 7 and 8. #03051. (A) pkt. (15 seeds) \$3.25; 3+ pkts. \$2.95 each