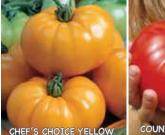

#### /Orange FTA

75 days. 2014 AAS Winner. Bred from the popular heirloom tomato Amana Orange (pg. 21), this variety captures the wonderful flavor and unique color of the heirloom, but with much earlier maturity and improved disease resistance. Beefsteak-type, 5 to 6" fruits have a flattened globe shape and average 9 to 12 oz. each. Bright orange, almost neon, both inside and out - won't fade or discolor when cooked. Tomato Mosaic Virus resistant. #00178.