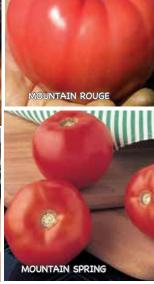

#### **Mountain Rouge VFN LB**

**73 days. 2019 AAS Winner.** This pink beauty, just like its sister varieties, has a very good disease package. Gardeners will enjoy a generous harvest of large, beefsteak-type tomatoes weighing a hefty 12 to 14 oz. each. Fruits have thick flesh with minimal seeds and a delicious flavor with just the right balance of acid and sugar. Performs especially well in cooler climates. Indeterminate.

#00498. (A) pkt. (10 seeds) \$6.95; 3+ pkts. \$6.35 each

#### **Mountain Spring VFF**

72 days. Appreciated for its superb, 8 to 10 oz. fruits with good firmness that are particularly resistant to cracking and Blossom End-Rot. Determinate. #00500. (A) pkt. (30 seeds) \$5.85; 3+ pkts. \$5.35 each; (G) 250 seeds \$22.95; 2+ \$20.95 each; 4+ \$18.95 each