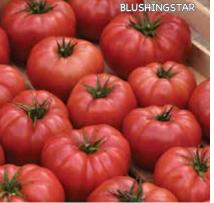

sets up quickly. Simply insert the sturdy, rust-proof, galvanized steel hoops, that are

sewn into the fabric, in the ground. Sides lift up to allow easy access to plants. Closable drawstring ends open for ventilation. Covers larger plants or double rows. Provides year-round protection against insects, birds and animals. Tunnels measure 118"L x 24"W x 18"H.

Fleece

Protects against frost and harsh weather, while allowing air.





moisture and sunlight to filter through. Made from UV-stabilized, heavy-weight, polypropylene fleece, #53738, \$32.95

### Net

Provides shade against strong sunlight helping to prevent scorched plants and conserve moisture. Made from UV-stabilized. high-density, 5mm mesh polyethylene. 53729. \$40.95





# FINDER ID# CID# CATALOG CODE#



our mobile website!





SUN DIPPER



Order by Phone: Toll-Free 1-800-345-5977 – Monday thru Friday 8:00 a.m. til 4:30 p.m. CST

Order by Fax: Toll-Free 1-888-477-7333 Order Online: www.totallytomato.com

E-mail: info@totallytomato.com

Sun Dipper Hybrid FNT Tomato

Wildcat Hybrid Hot Pepper 🎾

60-65 days. Unique, eye-catching, elongated fruits are an

attractive orange. Fruits are 2 to 21/2" long by 1/2" wide and

visually appealing on vegetable platters. Note that pruning plants to 1 to 2 leaders can increase fruit size up to 3 to 4"

long. Upright plants grow approx. 60 to 84". Indeterminate.

#00706. (A) pkt. (10 seeds) \$5.75; 3+ pkts. \$5.35 each

75 days. 2023 AAS Regional Winner (Mountain/South-

west, Southeast)! Extra-large, 8 to 12" fruits weigh 2 to 3

oz., and have meaty flesh that's thicker than