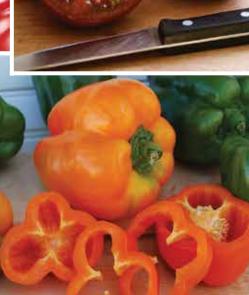

#### **Orange Bell Pepper**

75 days. Beautiful, large, blocky, 3 to 4-lobed bells grow 3 to 4" wide by 4 to 5" long. Thick-walled fruits ripen from green to brilliant orange and have a super sweet flavor.

Can be enjoyed at the green stage in just 50 days. Excellent for fresh eating, canning and freezing. Sturdy plants hold fruits high off the ground and produce abundantly.

#### #02841. (A) pkt. (30 seeds) \$3.75; 3+ pkts. \$3.45 each