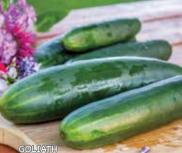

#### 🗣 Goliath™ Original Hybrid VFFNTASt 🕴

**65 days.** *Variety Pio.* Every inch a king, from its beautiful, smooth, bright-red, deep oblate fruits averaging 10 to 15 oz., to a sweet, luscious flavor and a virtually blemish-free exterior. Tall, vigorous plants produce yield after yield and modern disease resistance makes it widely adaptable just about anywhere. Order early and you'll be rewarded with the biggest and the best! Indeterminate.

#00001. (A) pkt. (30 seeds) \$4.95; 3+ pkts. \$4.55 each; (D) 1/32 oz. \$27.95; 2+ \$25.45 each; 4+ \$22.95 each