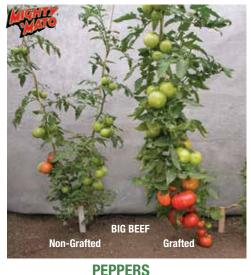

### **GRAFTED PLANTS**

Wondering why you should pay more for grafted plants? What makes them worth the extra price? These were some of the guestions we also asked when grafted super vegetables first appeared on the market. We admit we were skeptical – until we grew them ourselves and saw the proof. Grafted plants were stronger, produced fruit faster and because they were able to fend off diseases, the yields were higher.

Grafting joins the top of one plant (the scion) to the root system of a separate variety (the rootstock). As the tissues fuse, the vigor and disease resistance of the rootstock combines with the exceptional fruit qualities of the original variety. The result is a "Super-Powered" plant. Plants will be shipped in 21/4" pots. Please read and follow the special growing instructions included with your plants. We are unable to ship plants to the following states: AK, CA and HI.