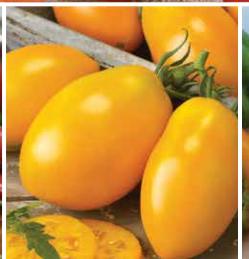

#### **Lemon Summer Squash**

**55 days.** Attractive, 3 to 4 oz. fruits resemble the color and shape of a lemon and are approx. the size of a baseball. Oddly shaped fruits have an excellent flavor and are perfect for frying, sauteeing and chopped up fresh in salads. Vining plants produce heavy yields over a long growing season