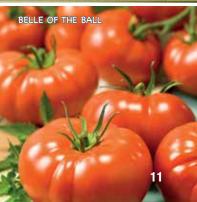

#### Belle of the Ball Hybrid F

70 days. A true hybrid heirloom bred from parents that originated in France over 100 years ago and were reselected for their uniformity. Beautiful, slightly flat, round fruits average 6 to 8 oz., are juicy and full of wonderful flavor that has the perfect balance of acid and sweetness. Great fresh or cooked. High yielder. Determinate. #00069. (A) pkt. (30 seeds) \$3.85; 3+ pkts. \$3.55 each