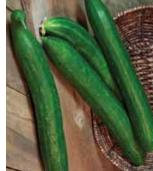

#### **Diamant Hybrid Cucumber**

**47 days.** Attractive fruits have a crisp texture and a fresh. mildly sweet flavor that is great for both fresh eating and pickling. Dark green, 4 to 5" fruits are nearly smooth, have very small, white spines and ripen early. Compact plants are parthenocarpic, so they don't require pollination to set fruit. Produces abundantly over a long season. Resistant to Downy and Powdery Mildew, Cucumber Mosaic Virus and Cucumber Scab. #02014. (A) pkt. (15 seeds) \$4.55; 3+ pkts. \$4.15 each