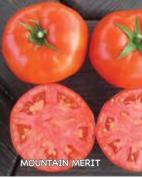

#### 🦤 Mountain Merit VFFFN TSWV EB LB 🖗

✓ **75 days. 2014 AAS Winner.** A praise-worthy variety offering multiple resistances not typically combined in most varieties. Deep red, 8 to 10 oz. fruits are firm, oblate to flattened, with generally smooth blossom end scars – delicious and makes the perfect slicing tomato. A fresh market variety with excellent resistance to cracking. Determinate.

#00497. (A) pkt. (10 seeds) \$5.05; 3+ pkts. \$4.55 each