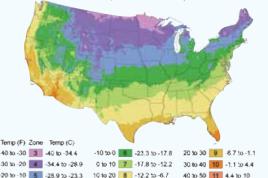

#### SHIPPING DATE INFORMATION

All plants on 6 and 7 will be shipped at the proper planting time for your area. Approximate dates when shipping begins: Zones 7 to 10: APRIL 15 to MAY 1 Zones 3 to 6: MAY 1 to MAY 15

To find your zone, please see the USDA Zone Map on page 60 or visit our website for an easy-to-use Zone Finder.

Please note: Adverse weather in your area, or ours. may affect the shipping schedule. We are unable to ship plants to the following states: AK, CA and HI.