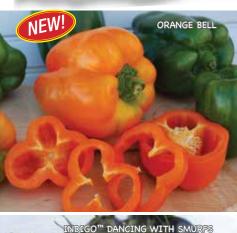

#### Indigo<sup>™</sup> Dancing With Smurfs Tomato

85 days. An unusual blue, 1 to 11/2" cherry tomato with attractive red flesh. Fruits grow in clusters, are mature when they are red with dark purple blushing, have a nice flavor and are excellent keepers. A standout Indigo variety in Wisconsin trials. High yielding. Exhibits some tolerance to Late Blight, Indeterminate.

#00363. (A) pkt. (20 seeds) \$4.25; 3+ pkts. \$3.85 each