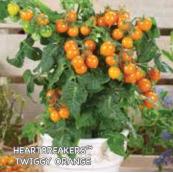

#### **HEARTBREAKERS<sup>™</sup> DORA** Heart breakers **HYBRID SERIES TOMATOES**

70-85 days. Customers who fell in love with Dora Red last season will love these two newcomers just as much! Beautiful, bright orange and yellow fruits weigh up to ½ oz. each, have the same adorable heart shape when cut open and will make the perfect complement to Dora Red. Fruits explode with juicy, sweet flavor, have the perfect sugar to acid ratio and display nicely against lush green foliage. Excellent for small gardens, containers and hanging baskets. Plants remain compact and dwarf without pinching or pruning.

Produces abundantly. Determinate. Orange #00337. Yellow #00338. Prices, above 2, mix or match: (A) pkt. (10 seeds) \$5.75; 3+ pkts. \$5.25 each