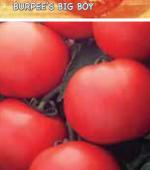

#### Burpee's Big Boy Hybrid A 🦷

78 days. The hallmark of this large, crack-free tomato is its absolutely superb flavor. Bright red, firm, meaty fruits often weigh 1 lb. or more and feature smooth, blemish-resistant skins. Indeterminate.

#00128. (A) pkt. (30 seeds) \$4.85; 3+ pkts. \$4.45 each; (G) 250 seeds \$19.95; 2+ \$17.95 each; 4+ \$16.45 each