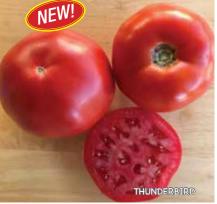

#### **Thunderbird Hybrid VFFF Tomato**

72-75 days. A vigorous hot set variety that thrives in warm, wet conditions! Very firm, smooth, meaty fruits are extralarge, deeply oblate, weigh approx. 8 to 12 oz. each and are deep red inside and out. Well-suited for farmers markets and home gardens as well. Fruits have a good shelf life. Plants provide good foliage cover to protect fruits. Features intermediate resistance to Gray Leaf Spot and Tomato Yellow Leaf Curl Virus. Determinate.

#00769. (A) pkt. (10 seeds) \$3.95; 3+ pkts. \$3.65 each