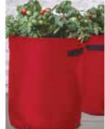

patented, all-in-one design that opens like an accordion and sets up quickly. Simply insert the sturdy, rust-proof, galvanized steel hoops, that are

sewn into the fabric, in the ground. Sides lift up to allow easy access to plants. Closable drawstring ends open for ventilation. Covers larger plants or double rows. Provides year-round protection against insects, birds and animals. Tunnels measure 118"L x 24"W x 18"H.

Fleece

Protects against frost and harsh weather, while allowing air.





moisture and sunlight to filter through. Made from UV-stabilized, heavy-weight, polypropylene fleece, #53738, \$32.95

### Net

Provides shade against strong sunlight helping to prevent scorched plants and conserve moisture. Made from UV-stabilized. high-density, 5mm mesh polyethylene. 53729. \$40.95





# FINDER ID# CID# CATALOG CODE#



our mobile website!





SUN DIPPER



Order by Phone: Toll-Free 1-800-345-5977 – Monday thru Friday 8:00 a.m. til 4:30 p.m. CST

Order by Fax: Toll-Free 1-888-477-7333 Order Online: www.totallytomato.com

E-mail: info@totallytomato.com

Sun Dipper Hybrid FNT Tomato

Wildcat Hybrid Hot Pepper 🎾

60-65 days. Unique, eye-catching, elongated fruits are an

attractive orange. Fruits are 2 to 21/2" long by 1/2" wide and

visually appealing on vegetable platters. Note that pruning plants to 1 to 2 leaders can increase fruit size up to 3 to 4"

long. Upright plants grow approx. 60 to 84". Indeterminate.

#00706. (A) pkt. (10 seeds) \$5.75; 3+ pkts. \$5.35 each

75 days. 2023 AAS Regional Winner (Mountain/South-

west, Southeast)! Extra-large, 8 to 12" fruits