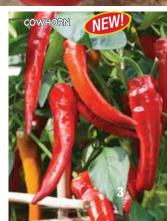

Cowhorn Pepper 🌌

hot sauces. Purchase more!

#03779. (A) pkt. (30 seeds) \$3.95;

75 days. Tapered, thick-walled, 6 to 9" cayenne

from green to bright red. Fruits have a good flavor and are medium hot with an average of 5,000 to

8,000 Scoville units. Great for drying and making

peppers have a curled horn shape and mature

MAGNUN

NEW!

NEW

BREAKERS

ORA ORANGE

NEW!