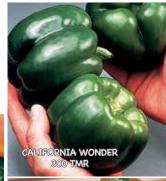

cherry red stripes. Early-maturing fruits weigh approx. 3½ to 4½ oz. and have a sweet flavor with a crisp texture – perfect for fresh eating at any stage of ripeness. Green fruits are ready for harvest in 55 to 60 days. Great for containers. **#03123.** (*A*) *pkt.* (*10 seeds*) *\$5.05; 3+ pkts. \$4.55 each* 

### **Chablis Hybrid**

60 days. Early maturity means early rewards from this easy-care variety. Produces blocky, 4" by 3" fruits on plants 18 to 24" tall.

Weighty fruits are super sweet, with thick walls that hold their shape. Popular for fresh salsa, salads, frying, stuffing, roasting and pickling. High yields ripen from white to orange to brilliant red. Resistant to Tobacco Mosaic Virus and Bacterial Leaf Spot. #03129. (A) pkt. (30 seeds) \$3.95; 3+ pkts. \$3.65 each













CANDY CANE CHOCOLATE CHERRY





EARLY SUMMER





ENCORE

EXCURSION II



90 days. A mild, mid-season type perfect for home gardens. Produces uniformly large fruits that have a blocky bell shape and thick walls - ideal for stuffing. Sweet flavored and ripens to a brilliant cherry red color, each averaging 4 to 5" across and 6" in length.

#03128. (A) pkt. (30 seeds) \$3.55; 3+ pkts. \$3.25 each; (D) 1/32 oz. \$8.95; 2+ \$8.15 each; 4+ \$7.35 each

### **Chocolate Beauty Hybrid**

85 days. One-of-a-kind variety! High quality, flavorful, mediumlarge, very smooth 3 and 4-lobed fruits mature from green to a very attractive chocolate color. Resists Tobacco Mosaic Virus. #03132. (A) pkt. (30 seeds) \$6.25; 3+ pkts. \$5.65 each

### **Early Summer Hybrid**

68-73 days. Beautiful golden-yellow