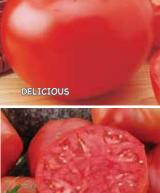

#### **Pink Delicious Hybrid V Tomato**

74 days. 2022 AAS Regional Winner (Southeast & Heartland)! Ribbed, beefsteak-type fruits are pink, deep oblate shaped and weigh approx. 8 to 11 oz. each. Hefty fruits are full of excellent flavor and much sweeter than typical pink varieties. In trials it produced earlier, had higher yields, more uniform fruits and better crack resistance than comparable varieties. Heavy yielder. Highly resistant to Tomato Mosaic Virus and Gray Leaf Spot. Indeterminate. #00552. (A) pkt. (10 seeds) \$4.95; 3+ pkts. \$4.55 each