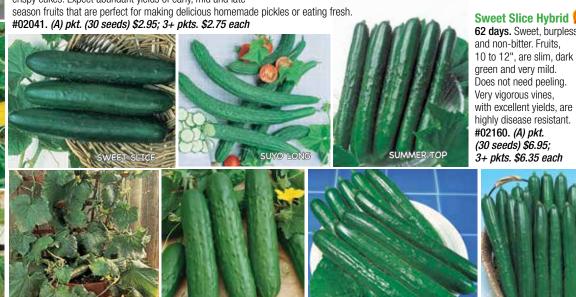

#### **Diamant Hybrid Cucumber**

**47 days.** Attractive fruits have a crisp texture and a fresh. mildly sweet flavor that is great for both fresh eating and pickling. Dark green, 4 to 5" fruits are nearly smooth, have very small, white spines and ripen early. Compact plants are parthenocarpic, so they don't require pollination to set fruit. Produces abundantly over a long season. Resistant to Downy and Powdery Mildew, Cucumber Mosaic Virus and Cucumber Scab. #02014. (A) pkt. (15 seeds) \$4.55; 3+ pkts. \$4.15 each