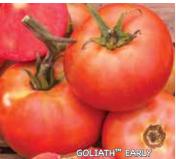

#### Goliath™ Early Hybrid VFFNT TSWV YLCV 💡

**60 days.** Superb size, perfect shape, continuous production, luscious flavor and broad disease resistance. Expect extra-large harvests of big, round, 7 to 10½ oz., red, sweet fruits. It extends the growing season at the front end by almost a week without sacrificing the things we love most about Goliath<sup>™</sup>. A better yielder than most early varieties. Indeterminate.

#00003. (A) pkt. (20 seeds) \$5.95; 3+ pkts. \$5.45 each