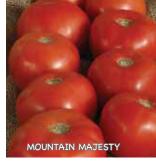

#### Mountain Majesty VFF TSWV

**78 days.** Good yields of high quality, deep oblate to flattened globe-shaped, extra large fruits have the ability to stay firm when fully ripe. If you love the other varieties in this series, you will definitely want to include this deep red beauty in your garden. Vigorous plants offer heavy foliage to protect fruits. Includes intermediate resistance to Tomato Spotted Wilt Virus. Good crack resistance. Determinate.

#00494. (A) pkt. (10 seeds) \$5.25; 3+ pkts. \$4.75 each