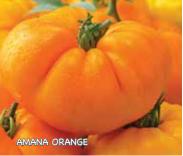

### Thorburn's Terra-Cotta 75 days. This

rare find was in-

troduced in 1893 by James Thorburn, a famous New York seedsman. He claimed the heirloom was extraordinary in many ways - particularly in color, flavor and keeping qualities. Beefsteak-type fruits have attractive skins in varying shades of terra-cotta, orange-pink flesh and green seed gel. Very eye-catching and amazingly delicious, fruits are not only great for fresh eating, they are also excellent for making unique sauces. Indeterminate. #00768PG.