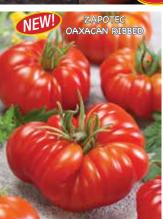

#### Zapotec Oaxacan Ribbed Tomato

SPARK'S YELLOW

80-90 days. Dates back to the Zapotec Indians of Oaxaca, Mexico. Large, deeply ribbed, pink/red fruits grow up to 4" in diameter, have a yellow blush and weigh up to 1 lb. Fruits are somewhat hollow, have sturdy walls and a mild, sweet flavor. Ideal for stuffing, baking and grilling. Indeterminate. Purchase more! #00847. (A) pkt. (30 seeds) \$3.15; 3+ pkts. \$2.85 each