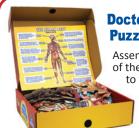

# **Doctor Livingston Jr. Human Body Puzzle for Kids**

Assemble a 4 foot tall, accurate cross-cut of the entire human body, from cranium to fingertips! 100 pieces.

> **PUZ-245** \$24.95