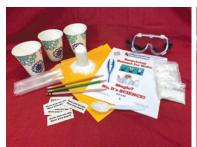

# **Surprising Science for Kids: Magic? No, It's Science!**

Ever see a magician perform a seemingly impossible feat? Many times the "magic" you're watching is really just science in action. Create a snow avalanche in your kitchen! Make paper disappear while the inked words remain behind! Bend a wire and UN-bend it with nothing but water, and more! For grades 3-6.