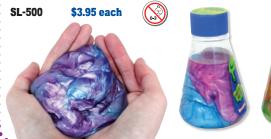

#### **Make Your Own Slime!**

Make your own perfect batch of clear slime! Ages 5+.

SL-1 \$3.95