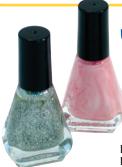

# **Ultraviolet Color-Changing Nail Polish**

Watch as this UV nail polish changes color in the sun! When the UV Nail Polish is removed from sunlight, it returns to its original color! Comes in two different colors!

NP-540 Silver Glitter to Gold **NP-560** Pink Pearl to Cranberry

In UV light

NOTE: We recommend more than one coat.