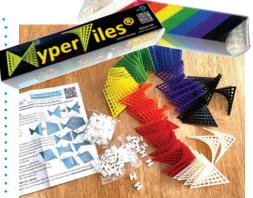

# **HyperTiles Deluxe Pack**

What can you build with this hyperbolic paraboloid? HyperTiles are fun, super-versatile

shapes that can be linked together in an infinite number of combinations to create amazing designs! Ages 5+.