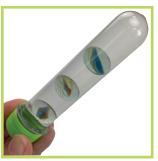

# **Mystery Marbles**

Three glass marbles in a liquid filled tube. What's so special about that? Well, no matter which way you turn or tilt the tube, the three marbles will move together but they never touch... This is a great brain teaser, but what's the trick?

**OPT-225** 

\$6.95

\$6.95

\$5.95