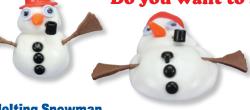

# Do you want to build a snowman?

# **Melting Snowman**

Build a snowman out of the snow-white putty and the included plastic accessories; then wait as he melts into a puddle of goo. This silicone-based bouncing putty has properties of a solid as well as a liquid, and it will slowly ooze to take the shape of its container. The good news is that it can be rebuilt into a snowman over and over again, without the risk of frostbite! 50 g of putty.

**PUT-300** 

\$8.95 each