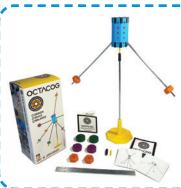

# **Primary Octacog Set**

Octacog is a game that defies gravity: Challenge friends and family to a game of balance. Take your turn by adding or moving a piece. Then give it a spin. If Octacog stays balanced, you're safe and it's the next player's turn. Ages 7+.

CTR-300

\$39.95