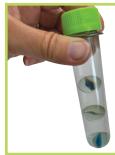

# **Mystery Marbles**

Three glass marbles in a liquid filled tube. What's so special about that? Well, no matter which way you turn or tilt the tube, the three marbles will move together but they never touch... This is a great brain teaser, but what's the trick?

**OPT-225** 

\$6.95

\$6.95

\$5.95