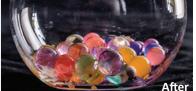

# **Mystery Marbles**

Three glass marbles in a liquid filled tube. What's so special about that? Well, no matter which way you turn or tilt the tube, the three marbles will move together but they never touch... This is a great brain teaser, but what's the trick?