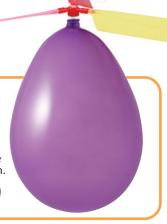

# **Balloon Helicopter**

Great for outdoor fun! Fly your helicopter over 20 feet high. Blow up the balloon again to relaunch.

**AIR-610** \$1.95