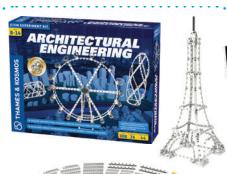

# **Architectural Engineering STEM Experiment Kit**

Build more than 20 models of structural elements and real-world buildings. Start with basic structures like trusses, arches, and domes, and move on to scaled-down models of real-world buildings. Ages 8-14.