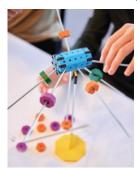

# **Architectural Engineering STEM Experiment Kit**

Build more than 20 models of structural elements and real-world buildings. Start with basic structures like trusses, arches, and domes, and move on to scaled-down models of real-world buildings. Ages 8-14.