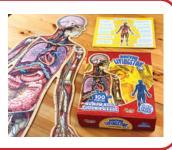

# **Doctor Livingston Jr. Human Body Puzzle for Kids**

Assemble a 4 foot tall, accurate cross-cut of the entire human body, from cranium to fingertips! 100 pieces.

> **PUZ-245** \$24.95