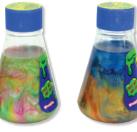

# **Super Cool Slime**

We all know that slime is cool, but this slime is REALLY cool - literally! You can have your own container of non-Newtonian fluid! Comes in assorted colors. Non-toxic. ≈3 fl. oz.