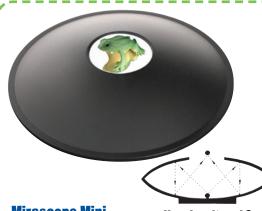

# **Mirascope Mini**

How does it work?

Project a real image on top of the Mirascope that you can put your finger through. Using two concave, parabolic mirrors, a small object placed on the bottom appears to be floating as if real. A finger can pass right through it! Trick your family and friends!