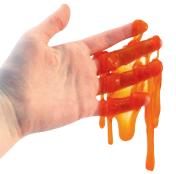

#### **Make Your Own Slime!**

Make your own perfect batch of clear slime! Ages 5+.

SL-1 \$3.95