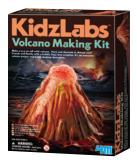

# A Science Fair Classic!

# Volcano Making Kit

Build your own volcano and watch as it erupts with bubbling, fizzing "lava". Kit includes fast drying plaster, volcano mold, paint, paint brush, and stir stick. Requires baking soda and vinegar for eruption (not included). 8 yrs+.

**GRN-435** \$11.95