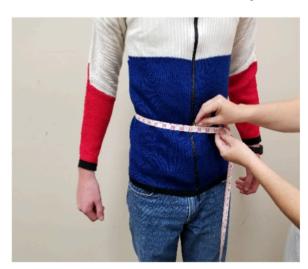

Chest-Measure around the chest (under the arms) at nipple level.

Waist-Measure around the body at the belly button level.