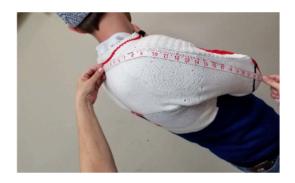

## Arm Length Guide

For best results, pretend you're shooting in the standing position while measuring.

<u>Center Back to Elbow</u>-Measure from spine bump between shoulder blades, across to the point of your shoulder, then down to the point of your elbow.