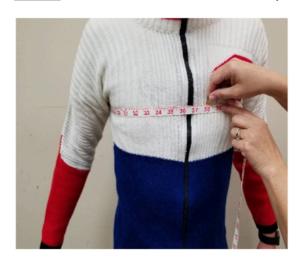

Chest-Measure around the chest (under the arms) at nipple level.

Waist-Measure around the body at the belly button level.