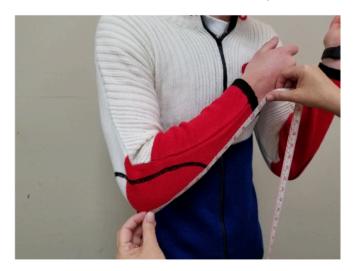

## **Hardback Coat Measuring Guide**

Have someone measure you using a cloth/flexible plastic tape (tailor tape). Do not use metal tape measure. Wear exactly what you'll have on under the shooting coat.

Chest-Measure around the chest (under the arms) at nipple level.



Waist-Measure around the body at the belly button level.



## ARM MEASUREMENTS ARE ONLY FOR ORDERING THE DELUXE HARDBACK COAT

## Arm Length Guide

For best results, pretend you're shooting in the standing position while measuring.

<u>Center Back to Elbow</u>-Measure from spine bump between shoulder blades, across to the point of your shoulder, then down to the point of your elbow.



Elbow to Wrist-Measure from the point of the elbow to your wrist bone.