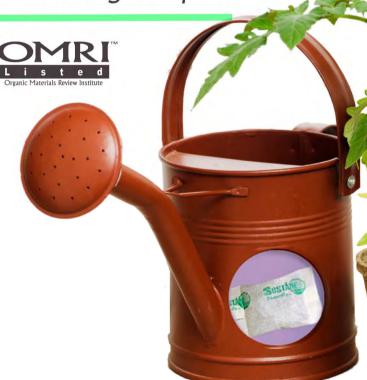

Sustane Compost Tea Bags &

Root Zone Feeder Packs:

Designed for dual application for the avid organic gardener. This permeable compost pack can be left to steep in a watering can overnight to make a Compost Tea brew; or installed in the soil or potting mix as a Root Zone Feeder Pack. For use as plant food on all flowers, vegetables, trees and shrubs.

**Compost Tea:** Place 1 tea bag into watering can, let steep overnight and apply to potted and inground plants the following day. Water plants and soil thoroughly. Reapply fresh tea weekly.

Pots & Hanging Baskets: Install one Compost Tea Bag per 1-gallon pot prior to planting.

Irrigation Systems: Place 1 Feeder Pack in the Y-Strainer of a standard inground irrigation system. Replace tea bag monthly.

21 grams covers 1 sq. ft. Contains 12 - 21 gram packs. Net Weight 0.6 lbS (252 grams).