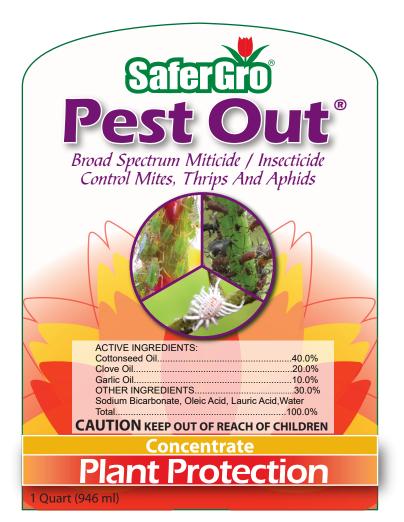

## Pest Out® Concentrate

Pest  $\operatorname{Out}^*$  is a natural product for control of a variety of common pests on garden plants. Pest  $\operatorname{Out}^*$  is made from all natural, food grade ingredients so it is ideal to use on vegetables and other plants.

**CAUTION:** Pest Out® contains oil and may leave marks on some fruits, especially pears. Test the product in small area before spraying large areas.

STORAGE AND DISPOSAL: Store in a cool, dry place. Dispose of properly. Nonrefillable container. Do not reuse or refill this container. If empty: Place in trash or offer for recycling if available. If partly filled: Call your local solid waste agency for disposal instructions. Never place unused product down any indoor or outdoor drain.

This product is exempt from registration with the Federal EPA under section 25 (b) of FIFRA. Do not apply to seedlings or very young plants. Do not apply to run off. Do not apply at less than 7 day intervals. Pest Out® is suitable for most plants. Always test a small area before large scale application.