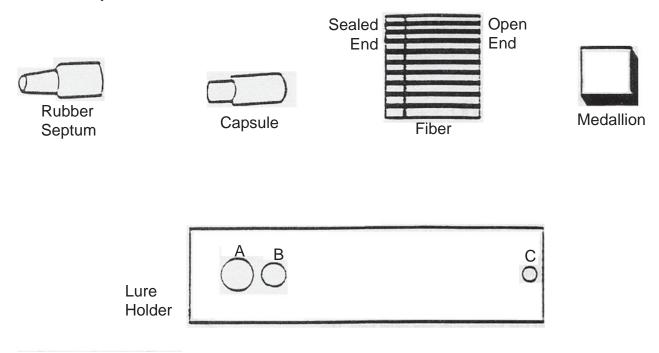

## Kinds of Scentry<sup>™</sup> Lures

## Placement in Scentry<sup>™</sup> Wing Trap Using Lure Holder

Remove one pheromone lure from envelope.

Rubber Septum: Fit into either A or B of lure holder.

Capsule: Fit small end of capsule into B of lure holder.

Fiber: Remove backing from lure and adhere to end of lure holder covering A/B.

Medallion: Staple or paper clip Medallion to end of lure holder covering A/B.