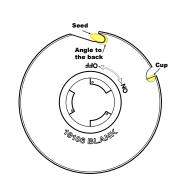

| 18108 Light Carrot                                                                                             | 18109 Broccoli                                                                                               | 18110 Cucumber                                                                       | 18112 Popcorn                                                              | 18124 Lima Bean                                                 | <u> 18106 Blank Plate</u>                                                                                           |  |
|----------------------------------------------------------------------------------------------------------------|--------------------------------------------------------------------------------------------------------------|--------------------------------------------------------------------------------------|----------------------------------------------------------------------------|-----------------------------------------------------------------|---------------------------------------------------------------------------------------------------------------------|--|
| 4.5" Spacing / 11.4cm                                                                                          | 1" Spacing / 2.5cm                                                                                           | 9" Spacing / 22.9cm                                                                  | 9" Spacing / 22.9cm                                                        | 12" Spacing / 30.5cm                                            | The blank seed plate                                                                                                |  |
| Will plant light lettuce, turnip, rutabaga, light cabbage, mustard, kale, and other fine seeds 0.150" / 3.8mm. | Will plant mustard,<br>cabbage, cauliflower,<br>turnip, rutabaga, and<br>other fine seeds 0.100"<br>/ 2.5mm. | Will plant some<br>pumpkin, gourds,<br>squash, and other flat<br>seeds 0.312" / 8mm. | Will plant medium<br>sized seeds of a size<br>less than 0.250" /<br>6.3mm. | Will plant peanuts<br>and other large seeds<br>0.625" / 15.9mm. | allows you to make a custom seed plate with spacing and seed size that you determine.  NOT INCLUDED IN OPTIONAL SET |  |

## **Blank seed plate construction:**

The 18106 Blank seed plate can be used to produce a custom plate at home. You will need to be able to use a small file or grinder to "carve" the cups into the plastic plate, or in some cases use epoxy to glue a cup onto the blank plate for larger seeds.